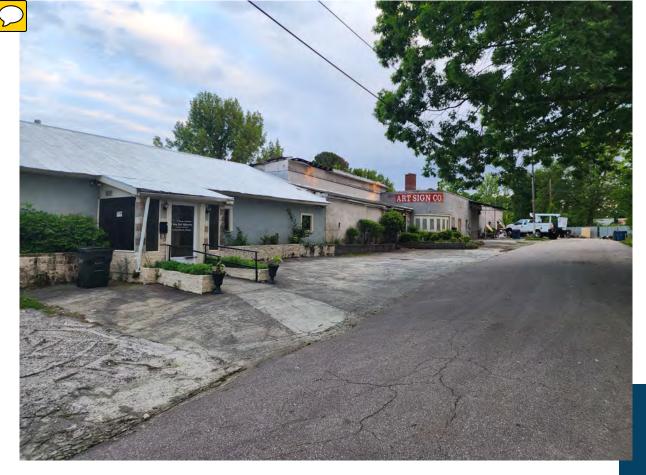

## 6,359 SF Class C Building with 3.1 Acres of Fenced and Paved Laydown Yard

- Light Industrial (IL) zoning
- Available immediately
- 30+paved parking spaces adjacent to building
- Estimated TICAM \$950/mo
- Approximately 900 SF office, remainder used for storage (~12" clear height)
- 3.1 Acre fenced yard withconcrete base
- Flexible term
- Yard available for lease separately, building only available for lease with yard

## Floorplan

- Located in East Durham, adjacent to Downtown Durham, one mile from City Center
- ✓ Two blocks from Hwy 147, minutes to I-885, I-40 and RDU Airport

Michael Hinderliter michael@aspireproperty.com (919) 251-6130