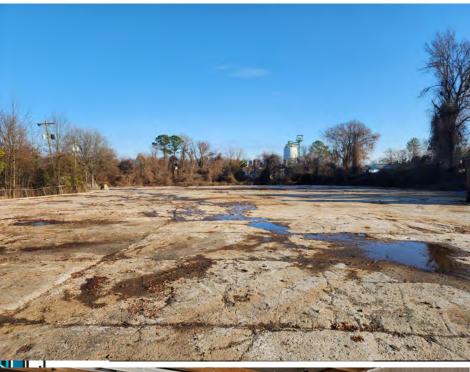

## 6,359 SF Class C Building with 3.1 Acres of Fenced and Paved Laydown Yard

- Light Industrial (IL) zoning
- Available immediately
- 30+paved parking spaces adjacent to building
- Estimated TICAM \$950/mo
- Approximately 900 SF office, remainder used for storage (~12" clear height)
- 3.1 Acre fenced yard withconcrete base
- Flexible term
- Yard available for lease separately, building only available for lease with yard