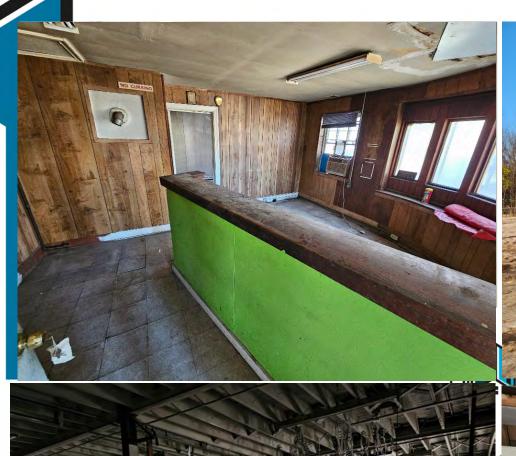

## 6,359 SF Class C Building with 3.1 Acres of Fenced and Paved Laydown Yard

- Light Industrial (IL) zoning
- Available immediately
- 30+paved parking spaces adjacent to building
- Estimated TICAM \$950/mo
- Approximately 900 SF office, remainder used for storage (~12" clear height)
- 3.1 Acre fenced yard withconcrete base
- Flexible term
- Yard available for lease separately, building only available for lease with yard