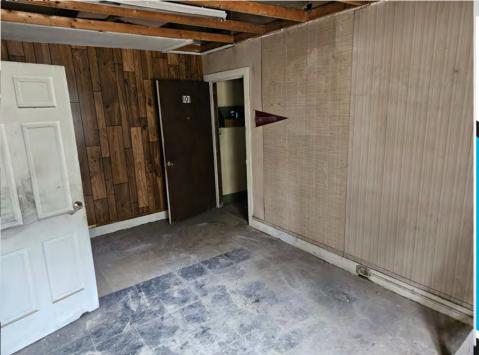

## 6,359 SF Class C Building with 3.1 Acres of Fenced and Paved Laydown Yard

- Light Industrial (IL) zoning
- Available immediately
- 30+paved parking spaces adjacent to building
- Estimated TICAM \$950/mo
- Approximately 900 SF office, remainder used for storage (~12" clear height)
- 3.1 Acre fenced yard withconcrete base
- Flexible term
- Yard available for lease separately, building only available for lease with yard