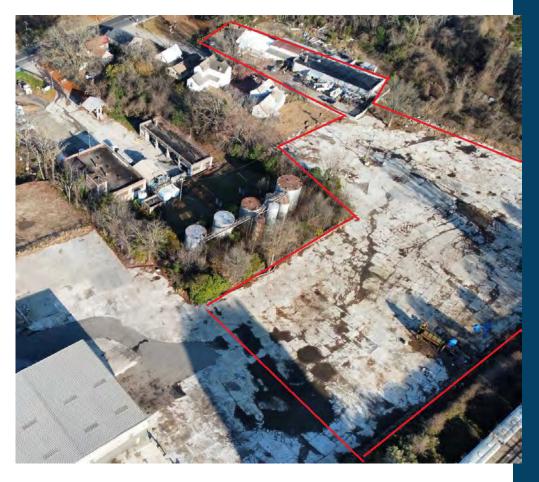

## 6,359 SF Class C Building with 3.1 Acres of Fenced and Paved Laydown Yard

- Light Industrial (IL) zoning
- Available immediately
- 30+paved parking spaces adjacent to building
- Estimated TICAM \$950/mo
- Approximately 900 SF office, remainder used for storage (~12" clear height)
- 3.1 Acre fenced yard withconcrete base
- Flexible term
- Yard available for lease separately, building only available for lease with yard

## Floorplan

- Located in East Durham, adjacent to Downtown Durham, one mile from City Center
- ✓ Two blocks from Hwy 147, minutes to I-885, I-40 and RDU Airport

Michael Hinderliter michael@aspireproperty.com (919) 251-6130