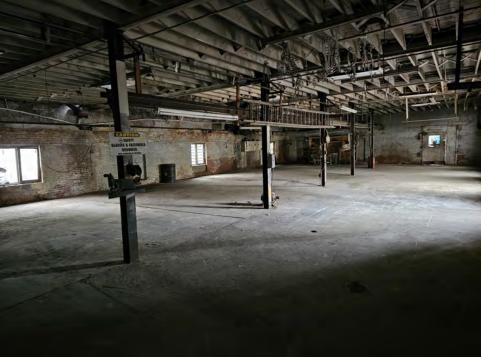

## 6,359 SF Class C Building with 3.1 Acres of Fenced and Paved Laydown Yard

- Light Industrial (IL) zoning
- Available immediately
- 30+paved parking spaces adjacent to building
- Estimated TICAM \$950/mo
- Approximately 900 SF office, remainder used for storage (~12" clear height)
- 3.1 Acre fenced yard withconcrete base
- Flexible term
- Yard available for lease separately, building only available for lease with yard