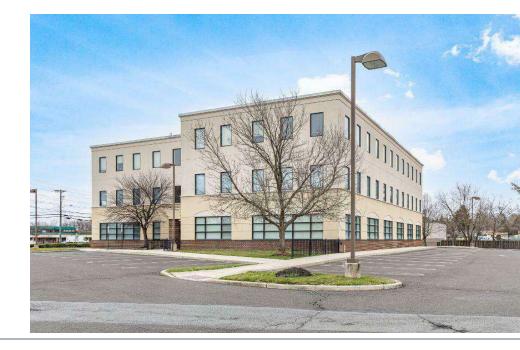

## **Ewing Corporate Center**

20 Scotch Rd, Ewing Township, NJ, 08628

Ewing Corporate Center is a three story, 30,000SF elevator building just minutes outside of Trenton NJ and 12 miles to Princeton NJ. This well-maintained office shows pride in ownership.

At the end of the year, the major tenant will be relocating after 15 years at this location. The upcoming vacancy provides an excellent opportunity for a user /investor to acquire a high-quality asset to utilize as a headquarter location or an investment. The property boasts ample parking, and is within short walking distance from shopping, restaurants and public transportation to NYC and Philadelphia. Across the street is Ewing Town Center, an 1100-unit apartment and retail complex under construction.