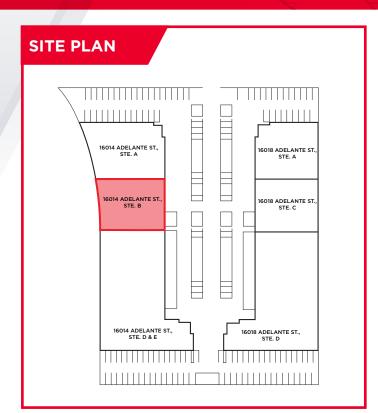

# **PROPERTY HIGHLIGHTS**

**Lease Rate/SF:** \$1.42 PSF

NNN/Op. Ex. + \$0.28

Available SF: 13,032 SF

Office SF: 600 SF

Yard: No

Sprinklered: No

**GL Doors/Dim:** 0

**DH Doors/Dim:** 2

Parking Spaces: 13

**Vacancy:** Immediate Availability

Clearance Height: 24'

Immediate Access to (210) Freeway via

Irwindale Avenue

For more information contact:

# **CHRIS TOLLES**

Executive Managing Director Commercial Brokerage +1 213 955 5129 chris.tolles@cushwake.com CA Lic #01459899

# **MAYA SCHIRN**

Associate - DTLA +1 213 236 4931 +1 818 561 9588 maya.schirn@cushwake.com CA Lic #02237054





# 16014 Adelante St, Unit B IRWINDALE, CA 91702







# **PHOTOS**





#### For more information contact:

# **CHRIS TOLLES**

Executive Managing Director Commercial Brokerage +1 213 955 5129 chris.tolles@cushwake.com CA Lic #01459899

# **MAYA SCHIRN**

Associate - DTLA +1 213 236 4931 +1 818 561 9588 maya.schirn@cushwake.com CA Lic #02237054 900 Wilshire Blvd, Suite 2400 Los Angeles, CA 90017 +1 213 955 5100 cushmanwakefield.com

©2024 Cushman & Wakefield. All rights reserved. The information contained in this communication is strictly confidential. This information has been obtained from sources believed to be reliable but has not been verified. NO WARRANTY OR REPRESENTATION, EXPRESS OR IMPLIED, IS MADE AS TO THE CONDITION OF THE PROPERTY (OR PROPERTIES) REFERENCED HEREIN OR AS TO THE ACCURACY OR COMPLETENESS OF THE INFORMATION CONTAI