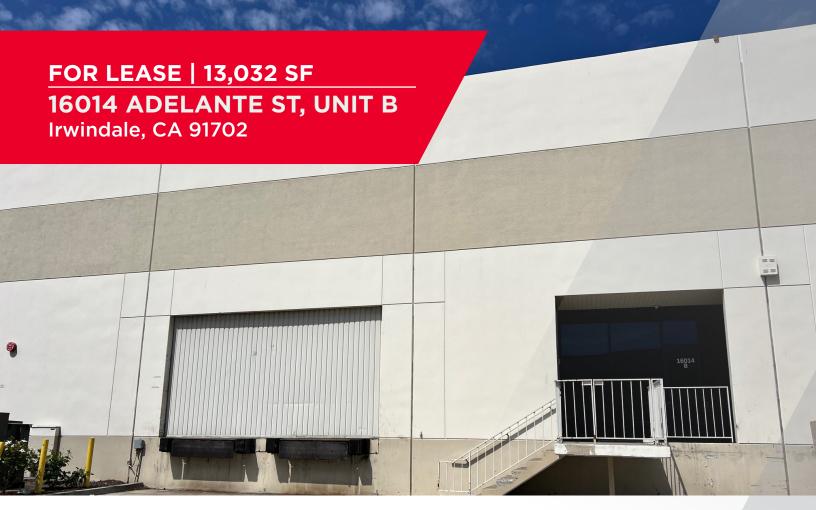

# 16014 Adelante St, Unit B IRWINDALE, CA 91702

# **PROPERTY HIGHLIGHTS**

**Lease Rate/SF:** \$1.42 PSF

NNN/Op. Ex. + \$0.28

Available SF: 13,032 SF

Office SF: 600 SF

Yard: No

Sprinklered: No

**GL Doors/Dim:** 0

**DH Doors/Dim:** 2

Parking Spaces: 13

**Vacancy:** Immediate Availability

Clearance Height: 24'

Immediate Access to (210) Freeway via

Irwindale Avenue

For more information contact: