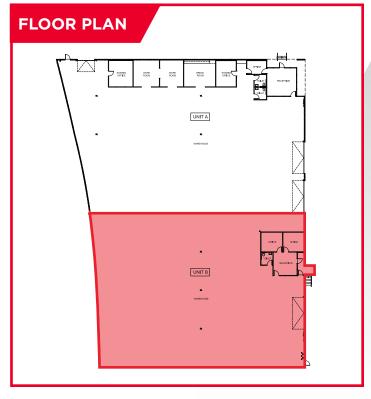

# **PROPERTY HIGHLIGHTS**

**Lease Rate/SF:** \$1.42 PSF

NNN/Op. Ex. + \$0.28

Available SF: 13,032 SF

Office SF: 600 SF

Yard: No

Sprinklered: No

**GL Doors/Dim:** 0

**DH Doors/Dim:** 2

Parking Spaces: 13

**Vacancy:** Immediate Availability

Clearance Height: 24'

Immediate Access to (210) Freeway via

Irwindale Avenue

For more information contact: