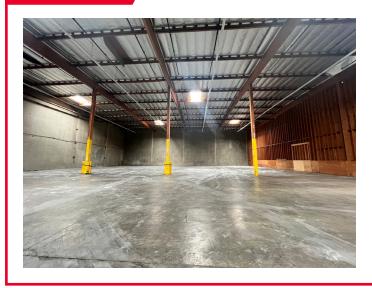

# **PROPERTY HIGHLIGHTS**

**Lease Rate/SF:** \$1.42 PSF

NNN/Op. Ex. + \$0.28

Available SF: 13,032 SF

Office SF: 600 SF

Yard: No

Sprinklered: No

**GL Doors/Dim:** 0

**DH Doors/Dim:** 2

Parking Spaces: 13

**Vacancy:** Immediate Availability

Clearance Height: 24'

Immediate Access to (210) Freeway via

Irwindale Avenue

For more information contact:

# **CHRIS TOLLES**

Executive Managing Director Commercial Brokerage +1 213 955 5129 chris.tolles@cushwake.com CA Lic #01459899

# **MAYA SCHIRN**

Associate - DTLA +1 213 236 4931 +1 818 561 9588 maya.schirn@cushwake.com CA Lic #02237054





# 16014 Adelante St, Unit B IRWINDALE, CA 91702







# **PHOTOS**





#### For more information contact:

# **CHRIS TOLLES**

Executive Managing Director Commercial Brokerage +1 213 955 5129 chris.tolles@cushwake.com CA Lic #01459899

# **MAYA SCHIRN**

Associate - DTLA +1 213 236 4931 +1 818 561 9588 maya.schirn@cushwake.com CA Lic #02237054 900 Wilshire Blvd, Suite 2400 Los Angeles, CA 90017 +1 213 955 5100 cushmanwakefield.com

©2024 Cushman & Wakefield. All rights reserved. The information contained in this communication is strictly confidential. This information has been obtained from sources believed to be reliable but has not been verified. NO WARRANTY OR REPRESENTATION, EXPRESS OR IMPLIED, IS MADE AS TO THE CONDITION OF THE PROPERTY (OR PROPERTIES) REFERENCED HEREIN OR AS TO THE ACCURACY OR COMPLETENESS OF THE INFORMATION CONTAINED HEREIN, AND SA