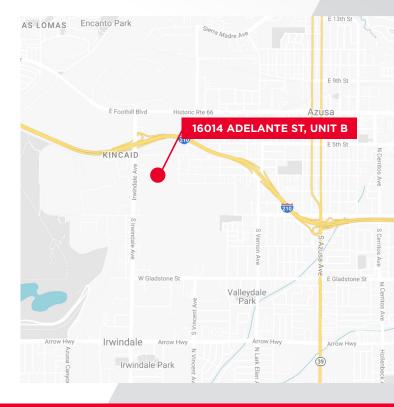

# 16014 Adelante St, Unit B IRWINDALE, CA 91702

**DH Doors/Dim:** 2

Parking Spaces: 13

**Vacancy:** Immediate Availability

Clearance Height: 24'

Immediate Access to (210) Freeway via

Irwindale Avenue

For more information contact: