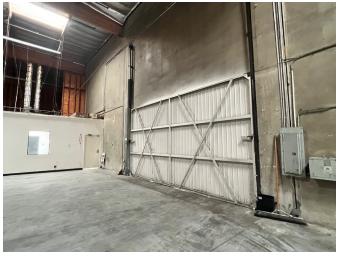

# **PROPERTY HIGHLIGHTS**

**Lease Rate/SF:** \$1.42 PSF

NNN/Op. Ex. + \$0.28

Available SF: 13,032 SF

Office SF: 600 SF

Yard: No

Sprinklered: No

**GL Doors/Dim:** 0

**DH Doors/Dim:** 2

Parking Spaces: 13

**Vacancy:** Immediate Availability

Clearance Height: 24'

Immediate Access to (210) Freeway via

Irwindale Avenue

For more information contact:

# **CHRIS TOLLES**

Executive Managing Director Commercial Brokerage +1 213 955 5129 chris.tolles@cushwake.com CA Lic #01459899

# **MAYA SCHIRN**

Associate - DTLA +1 213 236 4931 +1 818 561 9588 maya.schirn@cushwake.com CA Lic #02237054





# 16014 Adelante St, Unit B IRWINDALE, CA 91702







# **PHOTOS**





#### For more information contact:

# **CHRIS TOLLES**

Executive Managing Director Commercial Brokerage +1 213 955 5129 chris.tolles@cushwake.com CA Lic #01459899

# **MAYA SCHIRN**

Associate - DTLA +1 213 236 4931 +1 818 561 9588 maya.schirn@cushwake.com CA Lic #02237054 900 Wilshire Blvd, Suite 2400 Los Angeles, CA 90017 +1 213 955 5100 cushmanwakefield.com

©2024 Cushman & Wakefield. All rights reserved. The information contained in this communication is strictly confidential. This information has been obtained from sources believed to be reliable but has not been verified. NO WARRANTY OR REPRESENTATION, EXPRESS OR IMPLIED, IS MADE AS TO THE CONDITION OF THE PROPERTY (OR PROPERTIES) REFERENCED HEREIN OR AS TO THE ACCURACY OR COMPLETENESS OF THE INFORMATION CONTAINED HEREIN, AND SAME