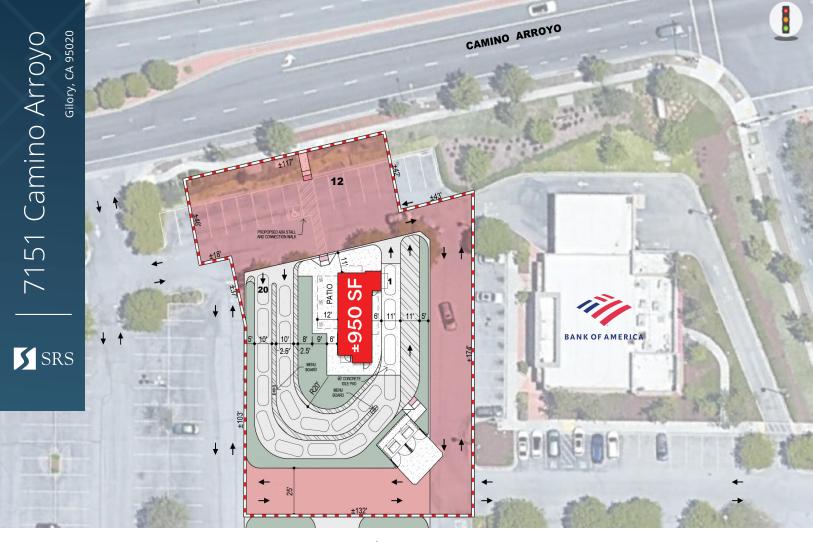

# ±0.60 AC Lowe's Out Parcel Opportunity

### $\pm 950$ SF Drive-Thru Pad Development

## Property Highlights

- Lowe's outparcel opportunity located along Camino Arroyo Dr
- Site has large regional draw based on adjacent co-tenants such as Lowe's, Costco, and Walmart Supercenter
- Ample parking field with multiple convenient points of ingress/egress
- Convenient positioning immediately off CA 101

### FOR SALE

Parcel: 841-18-060