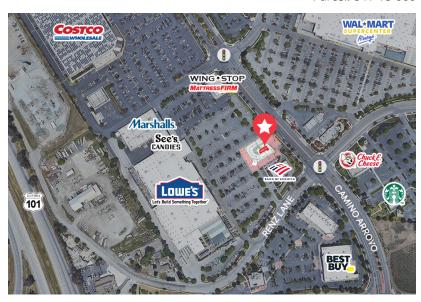

## Property Highlights

- Lowe's outparcel opportunity located along Camino Arroyo Dr
- Site has large regional draw based on adjacent co-tenants such as Lowe's, Costco, and Walmart Supercenter
- Ample parking field with multiple convenient points of ingress/egress
- Convenient positioning immediately off CA 101

# Surrounding Trade Aerial

SRS

7151 Camino Arroyo | Gilory, CA 95020