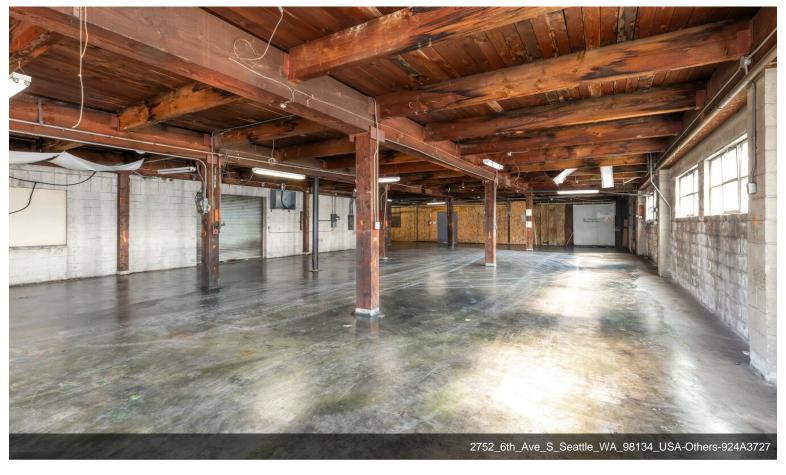

## **Resource Building**

\$12.00 /SF/YR

Full building available to warehouse / industrial user. Excellent access to I-5 & I-90 and Sodo Light Rail. Dock and street level access plus mezzanine and ground level access. Includes fenced in secured yard space in the rear of property....

Full building available to warehouse / industrial user. Excellent access to I-5 & I-90 and Sodo Light Rail. Dock and street level access plus mezzanine and ground level access.

#### 2752 6th Ave S, Seattle, WA 98134

Full building available to warehouse / industrial user. Excellent access to I-5 & I-90 and Sodo Light Rail. Dock and street level access plus mezzanine and ground level access. Includes fenced in secured yard space in the rear of property.