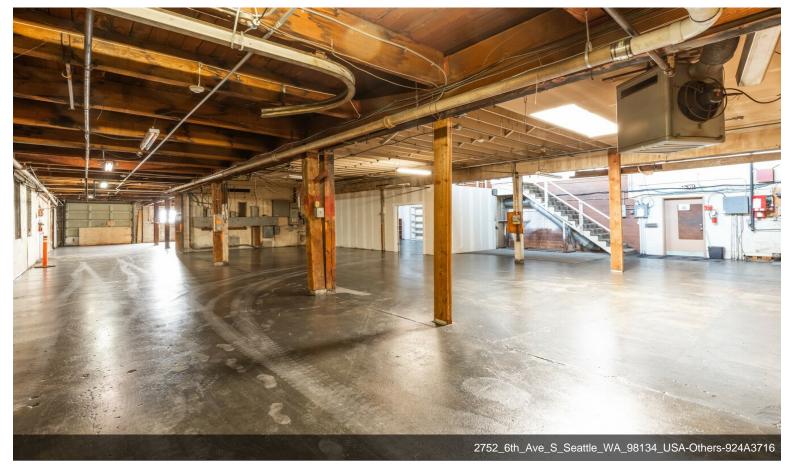

## **Resource Building**

\$12.00 /SF/YR

Full building available to warehouse / industrial user. Excellent access to I-5 & I-90 and Sodo Light Rail. Dock and street level access plus mezzanine and ground level access. Includes fenced in secured yard space in the rear of property....

Full building available to warehouse / industrial user. Excellent access to I-5 & I-90 and Sodo Light Rail. Dock and street level access plus mezzanine and ground level access.

#### 2752 6th Ave S, Seattle, WA 98134

Full building available to warehouse / industrial user. Excellent access to I-5 & I-90 and Sodo Light Rail. Dock and street level access plus mezzanine and ground level access. Includes fenced in secured yard space in the rear of property.