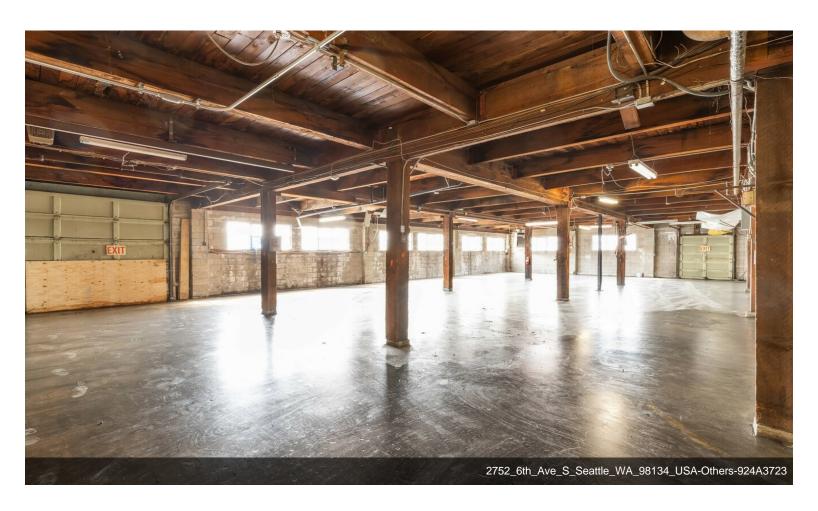

## **Resource Building**

\$12.00 /SF/YR

Full building available to warehouse / industrial user. Excellent access to I-5 & I-90 and Sodo Light Rail. Dock and street level access plus mezzanine and ground level access. Includes fenced in secured yard space in the rear of property....

Full building available to warehouse / industrial user. Excellent access to I-5 & I-90 and Sodo Light Rail. Dock and street level access plus mezzanine and ground level access.

#### 2752 6th Ave S, Seattle, WA 98134

Full building available to warehouse / industrial user. Excellent access to I-5 & I-90 and Sodo Light Rail. Dock and street level access plus mezzanine and ground level access. Includes fenced in secured yard space in the rear of property.