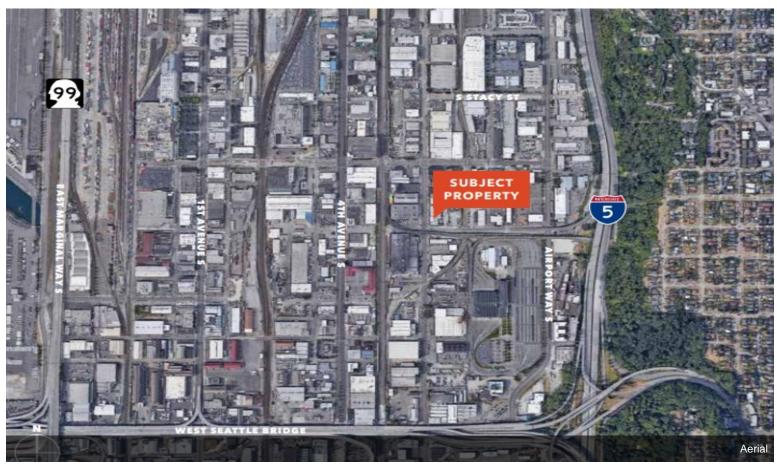

# Resource Building 2752 6th Ave S, Seattle, WA 98134

Darrell Sanders American Life, Inc. 2450 S 6th Ave, Suite 200, Seattle, WA 98134 Darrells@americanlifeinc.com

| Rental Rate:            | \$12.00/SF/YR |
|-------------------------|---------------|
| Property Type:          | Industrial    |
| Property Subtype:       | Warehouse     |
| Rentable Building Area: | 22,558 SF     |
| Year Built:             | 1945          |
| Rental Rate Mo:         | \$1.00 /SF/MO |

## **Resource Building**

\$12.00 /SF/YR

Full building available to warehouse / industrial user. Excellent access to I-5 & I-90 and Sodo Light Rail. Dock and street level access plus mezzanine and ground level access. Includes fenced in secured yard space in the rear of property....

#### 2752 6th Ave S, Seattle, WA 98134

Full building available to warehouse / industrial user. Excellent access to I-5 & I-90 and Sodo Light Rail. Dock and street level access plus mezzanine and ground level access. Includes fenced in secured yard space in the rear of property.