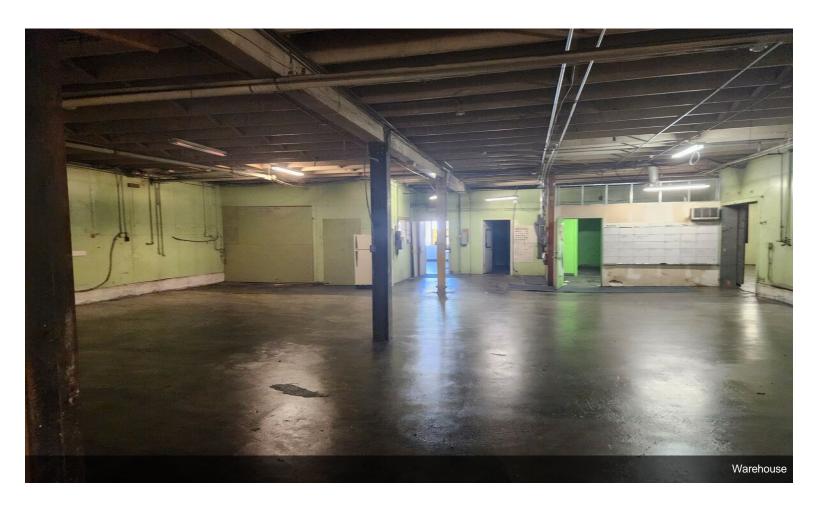

## **Resource Building**

\$12.00 /SF/YR

Full building available to warehouse / industrial user. Excellent access to I-5 & I-90 and Sodo Light Rail. Dock and street level access plus mezzanine and ground level access. Includes fenced in secured yard space in the rear of property....

Full building available to warehouse / industrial user. Excellent access to I-5 & I-90 and Sodo Light Rail. Dock and street level access plus mezzanine and ground level access.

#### 2752 6th Ave S, Seattle, WA 98134

Full building available to warehouse / industrial user. Excellent access to I-5 & I-90 and Sodo Light Rail. Dock and street level access plus mezzanine and ground level access. Includes fenced in secured yard space in the rear of property.