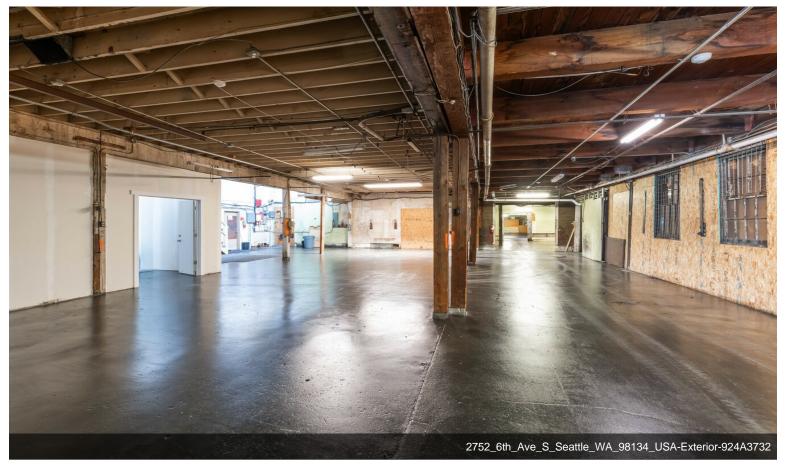

## **Resource Building**

\$12.00 /SF/YR

Full building available to warehouse / industrial user. Excellent access to I-5 & I-90 and Sodo Light Rail. Dock and street level access plus mezzanine and ground level access. Includes fenced in secured yard space in the rear of property....

Full building available to warehouse / industrial user. Excellent access to I-5 & I-90 and Sodo Light Rail. Dock and street level access plus mezzanine and ground level access.

#### 2752 6th Ave S, Seattle, WA 98134

Full building available to warehouse / industrial user. Excellent access to I-5 & I-90 and Sodo Light Rail. Dock and street level access plus mezzanine and ground level access. Includes fenced in secured yard space in the rear of property.