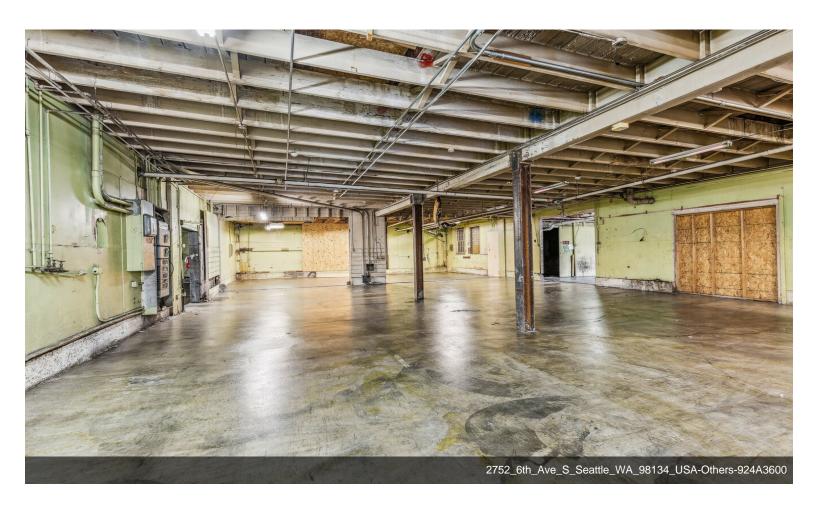

## **Resource Building**

\$12.00 /SF/YR

Full building available to warehouse / industrial user. Excellent access to I-5 & I-90 and Sodo Light Rail. Dock and street level access plus mezzanine and ground level access. Includes fenced in secured yard space in the rear of property....

Full building available to warehouse / industrial user. Excellent access to I-5 & I-90 and Sodo Light Rail. Dock and street level access plus mezzanine and ground level access.

#### 2752 6th Ave S, Seattle, WA 98134

Full building available to warehouse / industrial user. Excellent access to I-5 & I-90 and Sodo Light Rail. Dock and street level access plus mezzanine and ground level access. Includes fenced in secured yard space in the rear of property.