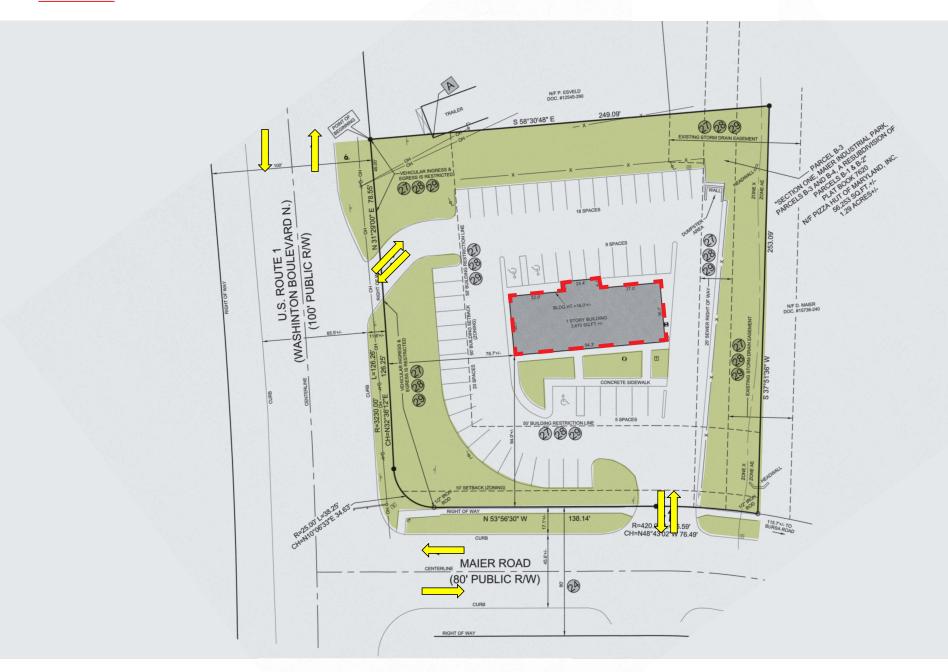

- Size: 3,610 square foot existing building
- Lot Size: 1.29 acre parcel
- Frontage: 102' on Maier Rd / 44' on Washington Blvd N
- Asking Sale Price: Please inquire for pricing
- Asking Lease Rate: \$39.00 psf/nnn
- Taxes: \$11,520.29
- Zoning: CE/CLI Overlay (Corridor Employment within