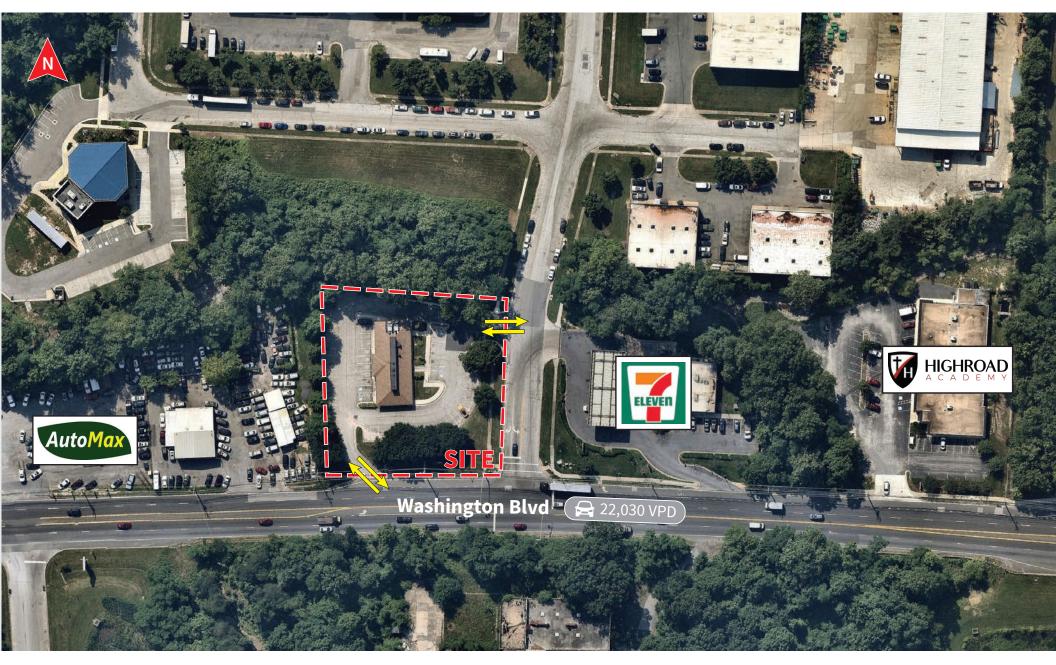

## 9155 Maier Road, Laurel, MD 20723 Highlights

Free-standing restaurant located near the intersection of Washington Boulevard and Maier Road. The property offers excellent access and visibility and includes pylon signage. Landlord will also consider ground lease or build to suit opportunities here.

- Size: 3,610 square foot existing building
- Lot Size: 1.29 acre parcel
- Frontage: 102' on Maier Rd / 44' on Washington Blvd N
- Asking Sale Price: Please inquire for pricing
- Asking Lease Rate: \$39.00 psf/nnn
- Taxes: \$11,520.29
- Zoning: CE/CLI Overlay (Corridor Employment within