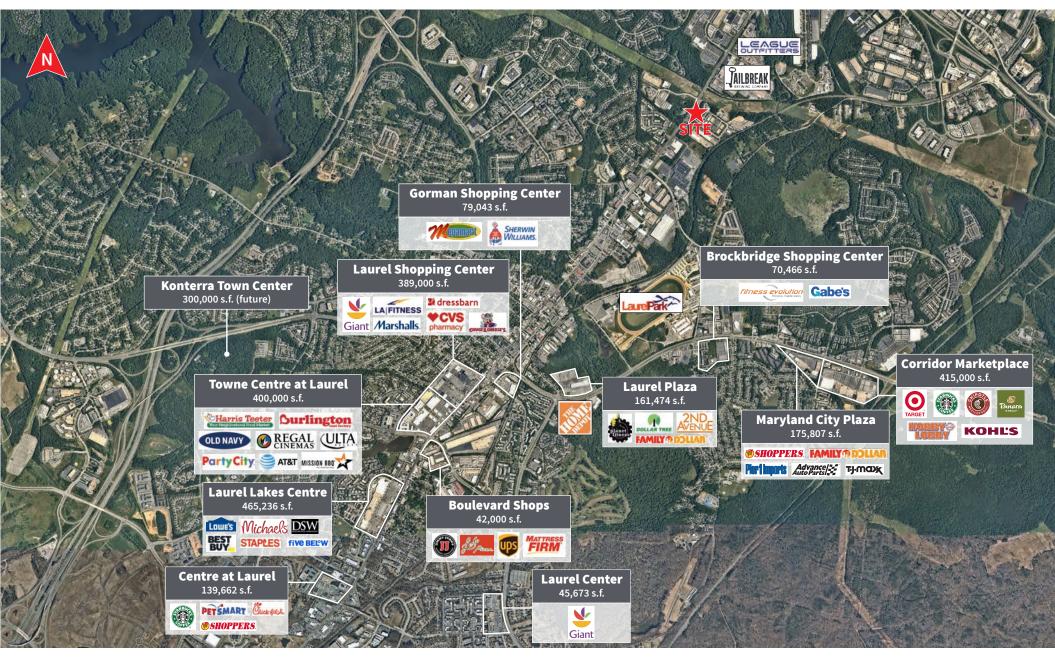

## Demographics

|                   | 1 mi      | 3 mi      | 5 mi      |
|-------------------|-----------|-----------|-----------|
| Population        | 11,257    | 78,241    | 179,181   |
| Average HH Income | \$110,384 | \$106,211 | \$113,573 |
| Households        | 4,224     | 28,118    | 63,458    |
| Employees         | 6,249     | 43,589    | 130,331   |
| Median Age        | 33.6      | 35.3      | 35.3      |