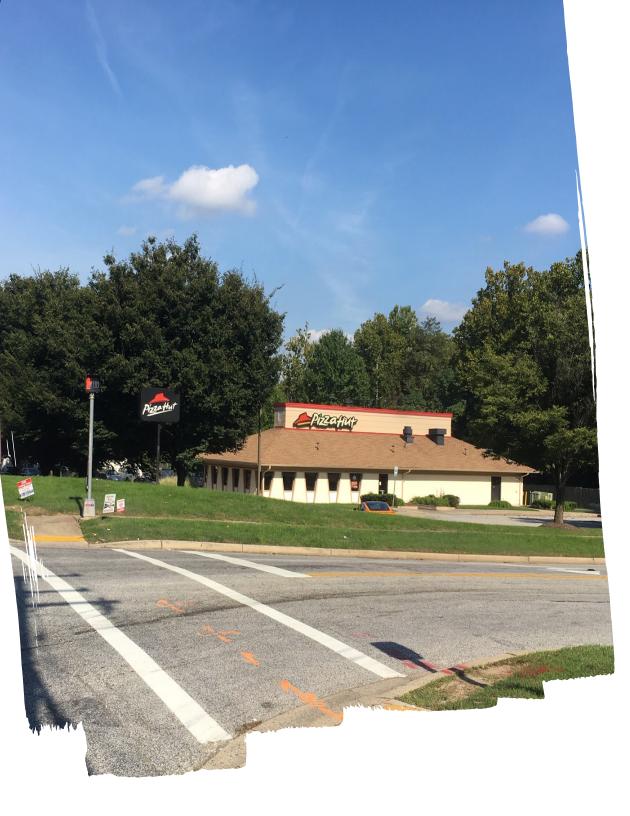

## 9155 Maier Road, Laurel, MD 20723 Highlights

Free-standing restaurant located near the intersection of Washington Boulevard and Maier Road. The property offers excellent access and visibility and includes pylon signage. Landlord will also consider ground lease or build to suit opportunities here.