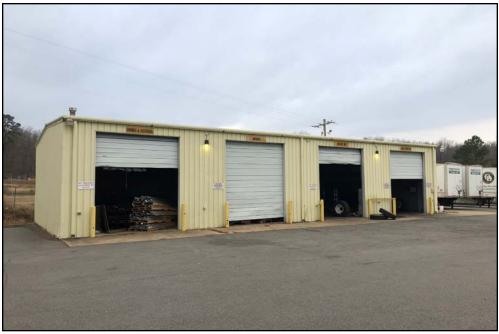

### PROPERTY DETAILS

33 Doors

9.600± SF

4.72± Paved & Fenced Acres Site

2,400± SF (60'x40') Office

3,200± SF (4 Bays) Shop

Excellent location for serving the Little Rock area within close proximity to

I-530 & I-30