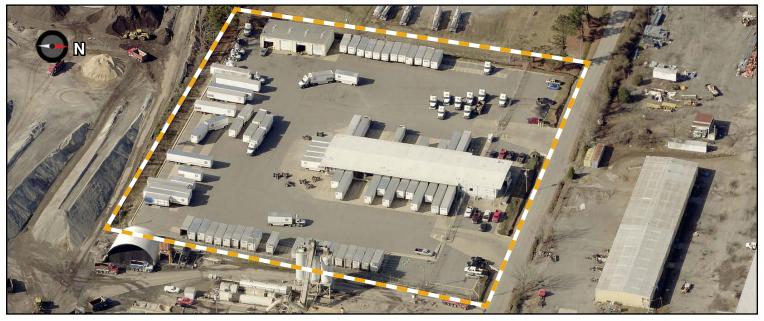

### PROPERTY DETAILS

33 Doors

9.600± SF

4.72± Paved & Fenced Acres Site

2,400± SF (60'x40') Office

3,200± SF (4 Bays) Shop

Excellent location for serving the Little Rock area within close proximity to

I-530 & I-30