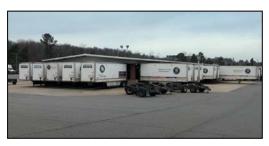

### PROPERTY DETAILS

33 Doors

9.600± SF

4.72± Paved & Fenced Acres Site

2,400± SF (60'x40') Office

3,200± SF (4 Bays) Shop

Excellent location for serving the Little Rock area within close proximity to

I-530 & I-30