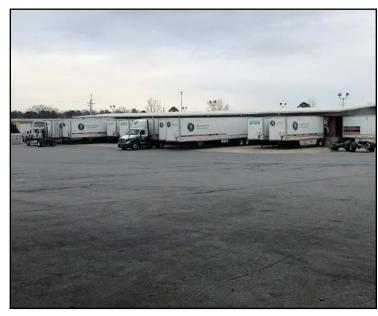

### PROPERTY DETAILS

33 Doors

9.600± SF

4.72± Paved & Fenced Acres Site

2,400± SF (60'x40') Office

3,200± SF (4 Bays) Shop

Excellent location for serving the Little Rock area within close proximity to

I-530 & I-30