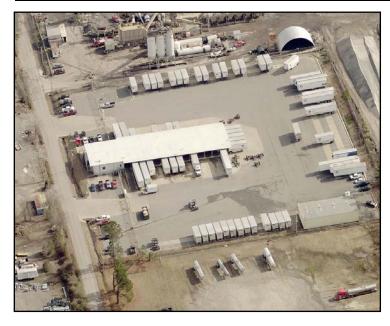

### PROPERTY DETAILS

33 Doors

9.600± SF

4.72± Paved & Fenced Acres Site

2,400± SF (60'x40') Office

3,200± SF (4 Bays) Shop

Excellent location for serving the Little Rock area within close proximity to

I-530 & I-30