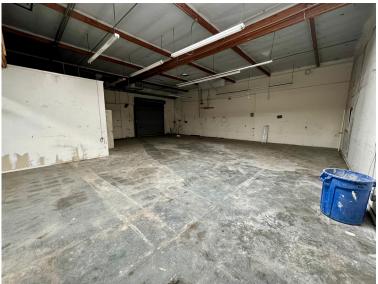

# **Property Highlights**

- Excellent office and warehouse space with storefront entrance
  - \* ±2,613 SF Office (35%)
  - \* ±4,702 SF Warehouse (65%)
- Divisible to two ±3,657 SF Units
- Hwy 101 Freeway Visibility with building signage available

- 3 Restrooms, including 1 ADA restroom
- 2 Grade-level Doors
- Power: 400A / 120-208V (To Be Verified)
- Clear Height: 14 Feet
- Easy access from Hwy 101 off Broadway Ave exit
- Ample Parking
- Rental Rate: \$2.45 / SF / Month Industrial Gross