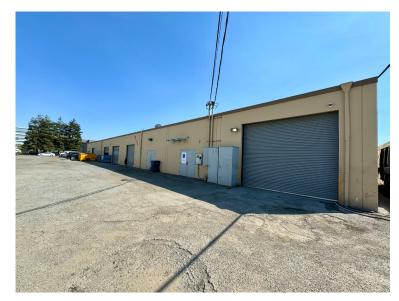

# **Property Highlights**

- Excellent office and warehouse space with storefront entrance
  - \* ±2,613 SF Office (35%)
  - \* ±4,702 SF Warehouse (65%)
- Divisible to two ±3,657 SF Units
- Hwy 101 Freeway Visibility with building signage available

- 3 Restrooms, including 1 ADA restroom
- 2 Grade-level Doors
- Power: 400A / 120-208V (To Be Verified)
- Clear Height: 14 Feet
- Easy access from Hwy 101 off Broadway Ave exit
- Ample Parking
- Rental Rate: \$2.45 / SF / Month Industrial Gross