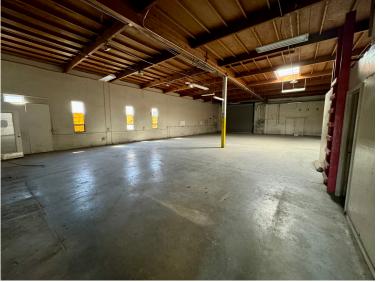

# **Property Highlights**

- Excellent office and warehouse space with storefront entrance
  - \* ±2,613 SF Office (35%)
  - \* ±4,702 SF Warehouse (65%)
- Divisible to two ±3,657 SF Units
- Hwy 101 Freeway Visibility with building signage available

- 3 Restrooms, including 1 ADA restroom
- 2 Grade-level Doors
- Power: 400A / 120-208V (To Be Verified)
- Clear Height: 14 Feet
- Easy access from Hwy 101 off Broadway Ave exit
- Ample Parking
- Rental Rate: \$2.45 / SF / Month Industrial Gross