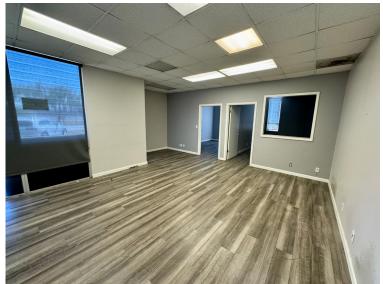

# **Property Highlights**

- Excellent office and warehouse space with storefront entrance
  - \* ±2,613 SF Office (35%)
  - \* ±4,702 SF Warehouse (65%)
- Divisible to two ±3,657 SF Units
- Hwy 101 Freeway Visibility with building signage available

- 3 Restrooms, including 1 ADA restroom
- 2 Grade-level Doors
- Power: 400A / 120-208V (To Be Verified)
- Clear Height: 14 Feet
- Easy access from Hwy 101 off Broadway Ave exit
- Ample Parking
- Rental Rate: \$2.45 / SF / Month Industrial Gross