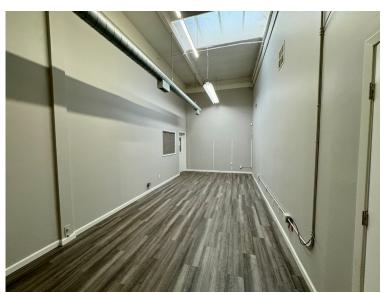

# **Property Highlights**

- Excellent office and warehouse space with storefront entrance
  - \* ±2,613 SF Office (35%)
  - \* ±4,702 SF Warehouse (65%)
- Divisible to two ±3,657 SF Units
- Hwy 101 Freeway Visibility with building signage available

- 3 Restrooms, including 1 ADA restroom
- 2 Grade-level Doors
- Power: 400A / 120-208V (To Be Verified)
- Clear Height: 14 Feet
- Easy access from Hwy 101 off Broadway Ave exit
- Ample Parking
- Rental Rate: \$2.45 / SF / Month Industrial Gross