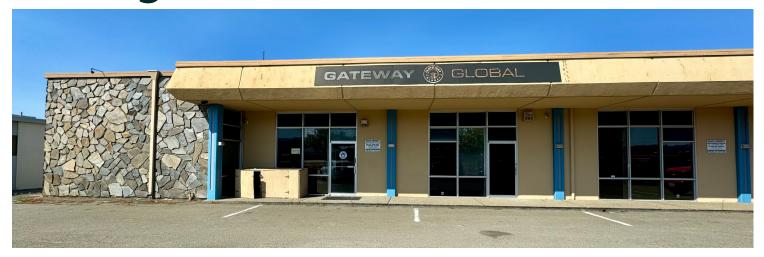

# 1550 Gilbreth Road Burlingame, California

# **Property Highlights**

- Excellent office and warehouse space with storefront entrance
  - \* ±2,613 SF Office (35%)
  - \* ±4,702 SF Warehouse (65%)
- Divisible to two ±3,657 SF Units
- Hwy 101 Freeway Visibility with building signage available