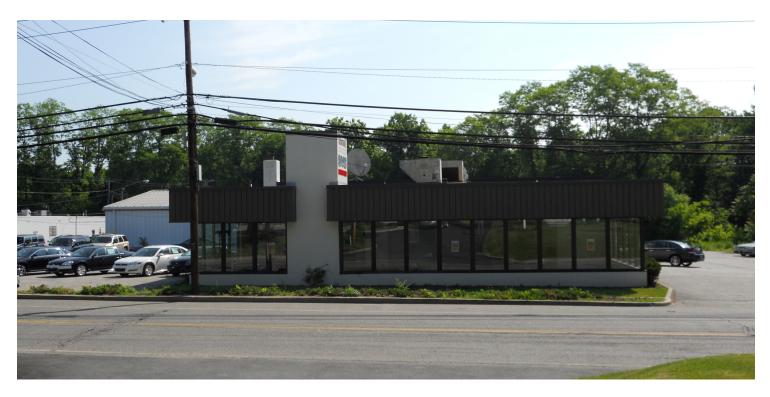

# Retail / Flex Space For Lease 140 Bedford Road Katonah, NY

Retail / Flex Property For Lease

**Contact** 

Todd Albright 914.747.5000 x222 TA@princetonrealtygroup.com

April 2022

## **Executive Summary**



#### OFFERING SUMMARY

| COUNTY           | Westchester                                  |
|------------------|----------------------------------------------|
| BUILDING SIZE    | 18,000 +/- SF                                |
| AVAILABLE SF     | Space "A" - 3,400 sf<br>Space "B" - 4,500 sf |
| LOT SIZE         | 2.22 Acres                                   |
| ZONING           | CB - Central<br>Business                     |
| UTILITIES        | Municipal Water /<br>Sewer                   |
| CEILING HEIGHTS: | Space "A": 9 1/2'<br>Space "B": 14' - 17'    |
| LEASE            | "A" - \$35 Gross<br>"B" - \$35 Gross         |

#### PROPERTY OVERVIEW

Available for lease is warehouse / flex space and retail / showroom space. The Flex space is equipped for automotive use, overhead doors,