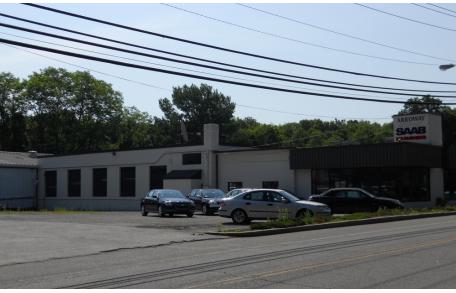

#### PROPERTY OVERVIEW

Available for lease is warehouse / flex space and retail / showroom space. The Flex space is equipped for automotive use, overhead doors, high ceilings. The Retail / Showroom space is air conditioned with offices. Can easily be converted into a vanilla box for retail users.

Space "A" - Retail / Showroom approx. 3,400 sf Space "B" - Flex Space approx. 4,500 sf

Uses Include: Retail, Restaurant, Automotive, Light Industrial

## **Additional Photos**