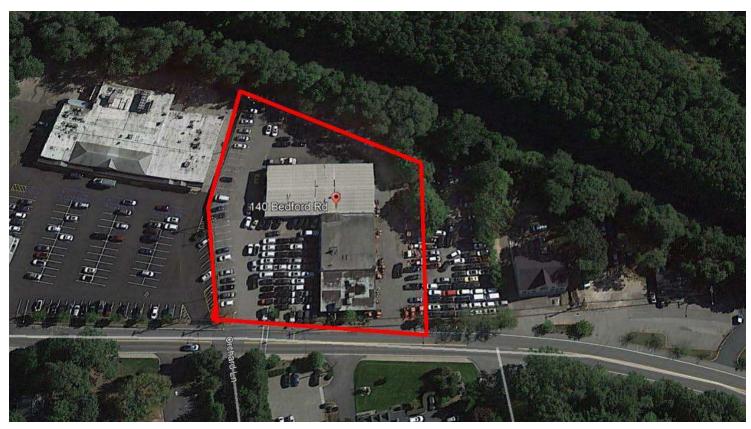

#### **LOCATION OVERVIEW**

Excellent location, easy access to the Saw Mill River Parkway and I-684. Neighbors include DeCicco's Supermarket, Downtown Shopping District, near Bedford & Katonah train stations.