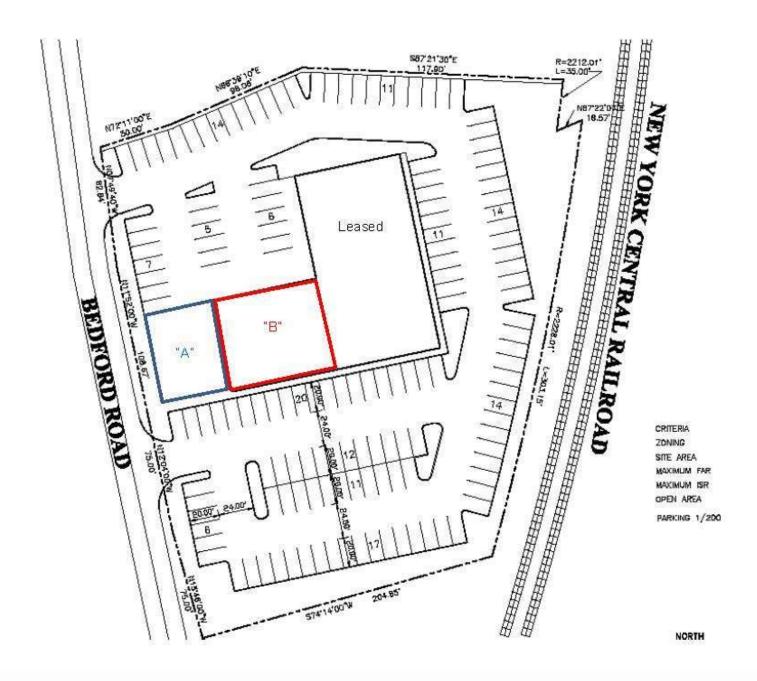

# Plot

Space "A" - Retail / Showroom approx. 3,400 sf Space "B" - Flex Space approx. 4,500 sf

Uses Include: Retail, Restaurant, Automotive, Light Industrial