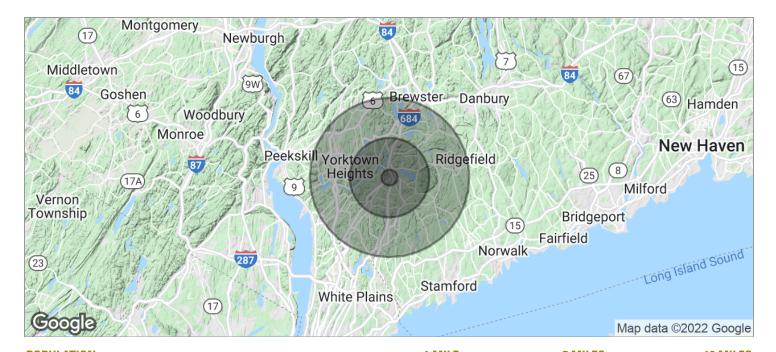

# **Demographics Map**

| POPULATION                           | 1 MILE        | 5 MILES           | 10 MILES           |
|--------------------------------------|---------------|-------------------|--------------------|
| TOTAL POPULATION                     | 2,967         | 44,386            | 184,506            |
| MEDIAN AGE                           | 38.2          | 40.7              | 43.3               |
| MEDIAN AGE (MALE)                    | 17.5          | 39.1              | 42.5               |
| MEDIAN AGE (FEMALE)                  | 38.1          | 41.4              | 43.8               |
|                                      |               |                   |                    |
| HOUSEHOLDS & INCOME                  | 1 MILE        | 5 MILES           | 10 MILES           |
| HOUSEHOLDS & INCOME TOTAL HOUSEHOLDS | 1 MILE<br>440 | 5 MILES<br>15,130 | 10 MILES<br>64,610 |
|                                      |               |                   |                    |
| TOTAL HOUSEHOLDS                     | 440           | 15,130            | 64,610             |

<sup>\*</sup> Demographic data derived from 2010 US Censu