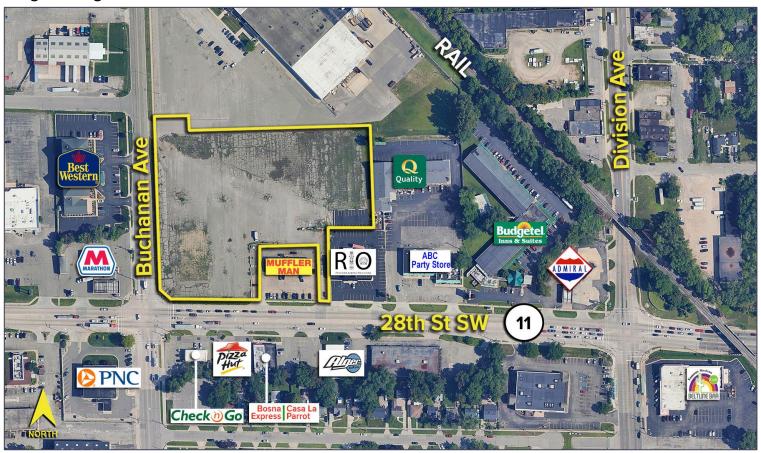

#### **PROPERTY FEATURES**

- 5.095 acres available
- Zoned FBC-CE
- Public utilities available
- Sale Price: \$4,100,000 \$3,950,000

Comments: Prime 5.00 acres on lighted, hard-corner intersection of Buchanan Avenue and 28th Street. Over 500' of Frontage with over 44,000 cars per day and less than 200' from US-131 Interchange. Site has ability to have drive-thru. Great for a variety of uses. Zoned FBC-CE. Call broker for more information on zoning and use.



For more information, please contact:

JOE RIZQALLAH (616) 822 6310 jrizqallah@signatureassociates.com SIGNATURE ASSOCIATES 1188 East Paris Ave SE, Suite 220 Grand Rapids, MI 49546 www.signatureassociates.com

# 155 28<sup>th</sup> Street SW – Wyoming, Michigan

# Vacant Land For Sale

5.095 Acres AVAILABLE

### Neighboring Retail



#### Site Plan



| DEMOGRAPHICS |            |                |
|--------------|------------|----------------|
|              | POPULATION | MED. HH INCOME |
| 1 MILE       | 14,736     | \$68,455       |
| 3 MILE       | 130,797    | \$68,693       |
| 5 MILE       | 298,619    | \$76,280       |

| TRAFFIC COUNTS (TWO-WAY) |                                                       |  |
|--------------------------|-------------------------------------------------------|--|
| 44,932                   | 28 <sup>th</sup> Street between US 131 & Division Ave |  |
| 32,362                   | 28 <sup>th</sup> Street east of Division Avenue       |  |
| 9,292                    | Buchanan Avenue north of 28 <sup>th</sup> Street      |  |
| 7,452                    | Buchanan Avenue south of 28