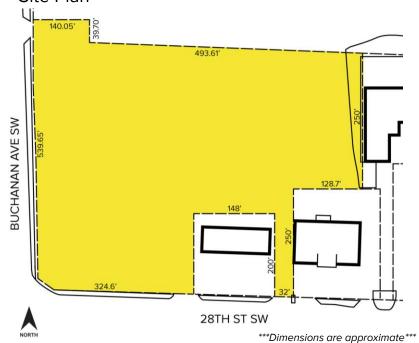

#### Site Plan

| DEMOGRAPHICS |            |                |
|--------------|------------|----------------|
|              | POPULATION | MED. HH INCOME |
| 1 MILE       | 14,736     | \$68,455       |
| 3 MILE       | 130,797    | \$68,693       |
| 5 MILE       | 298,619    | \$76,280       |