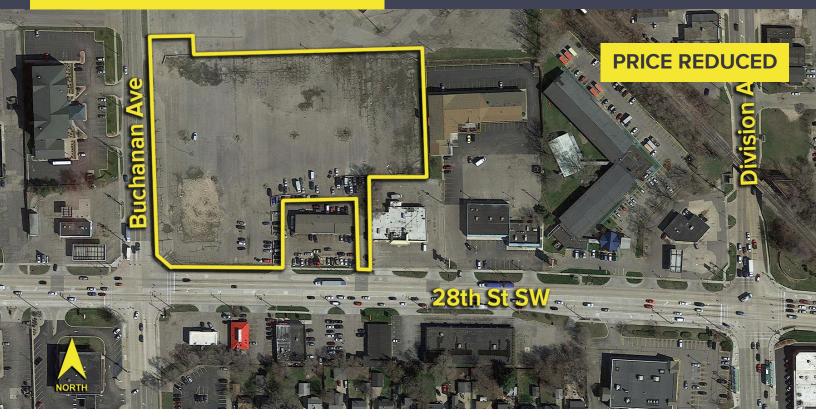

## **HARD CORNER**

#### **PROPERTY FEATURES**

- 5.095 acres available
- Zoned FBC-CE
- Public utilities available
- Sale Price: \$4,100,000 \$3,950,000

Comments: Prime 5.00 acres on lighted, hard-corner intersection of Buchanan Avenue and 28th Street. Over 500' of Frontage with over 44,000 cars per day and less than 200' from US-131 Interchange. Site has ability to have drive-thru. Great for a variety of uses. Zoned FBC-CE. Call broker for more information on zoning and use.