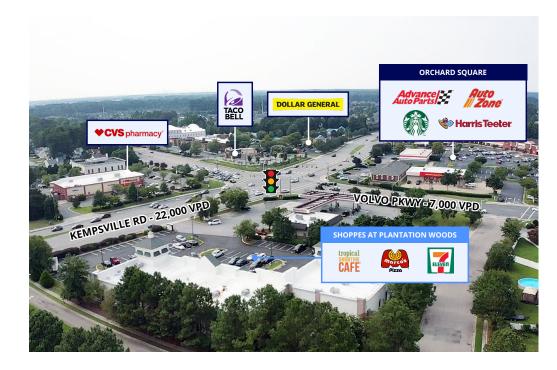

### Join these retailers:

### Anchored in the Heart of Chesapeake: A Dynamic Shopping Experience

NO PHYLIPS CAN

Colliers

Anchored in the heart of the most densely populated submarket in Hampton Roads, Shoppes at Plantation Woods serves a thriving community of 123,000 residents within a 3-mile radius, boasting an impressive average household income of \$97,000. Shoppes at Plantation Woods stands as a bustling retail hub situated at the intersection of Kempsville Road, with a traffic flow of 22,000 VPD, and Volvo Parkway, boasting 27,000 VPD, nestled within Chesapeake, VA. The center is conveniently positioned less than a mile from both the Greenbrier submarket, the largest mixed-use submarket in Hampton Roads, and the Kempsville submarket, the densest submarket in Virginia Beach.