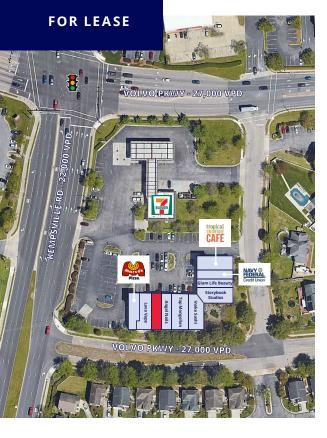

### Anchored in the Heart of Chesapeake: A Dynamic Shopping Experience

NO PHYLIPS CAN

Colliers

Anchored in the heart of the most densely populated submarket in Hampton Roads, Shoppes at Plantation Woods serves a thriving community of 123,000 residents within a 3-mile radius, boasting an impressive average household income of \$97,000. Shoppes at Plantation Woods stands as a bustling retail hub situated at the intersection of Kempsville Road, with a traffic flow of 22,000 VPD, and Volvo Parkway, boasting 27,000 VPD, nestled within Chesapeake, VA. The center is conveniently positioned less than a mile from both the Greenbrier submarket, the largest mixed-use submarket in Hampton Roads, and the Kempsville submarket, the densest submarket in Virginia Beach.

### **Property Highlights**

- 1,400 SF former real estate office available for lease
- The intersection of Kempsville Road and Volvo Parkway boasts a combined 49,000 VPD
- 5-mile radius population of 295,000
- Monument signage available along Kempsville Road