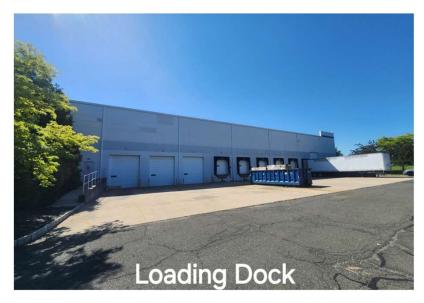

\$15/ SF PSF NNN (Cam \$6)    |
| Year Built   | 2003                          |
| Size         | 87,500 SF (Office 12,500 SF)  |
|              | 28' Clearance, 50 x 50 column |
|              | 6 Lading Docks + 3 Drive Ins  |
| Parking:     | 120 Parking Space             |
| Available:   | Now                           |
|              |                               |



#### **SUBLEASE HIGHLIGHTS**

- Very clean & Nicely maintained facility throughout with reception area
- Warehouse also have fully controlled HVAC, LED lights,
  Wifi, CCTV and 8 forklift charging station
- Suites at this location include turnkey offices with kitchen / cafeteria, individually controlled HVAC systems and separately metered utilities





#### **REGIONAL MAP**





#### **FLOOR PLAN**



## **PHOTOS**









ANDREW SUH (201) 600-8544 andrewsuh@clandrealty.com

#### **CONFIDENTIALITY & DISCLAIMER**

The information contained in the following offering memorandum is proprietary and strictly confidential. It is intended to be reviewed only by the party receiving it from C Land Realty and it should not be made available to any other person or entity without the written consent of C Land Realty.

The recipient further agrees that recipient will not photocopy or duplicate any part of the offering memorandum. The information contained in this offering memorandum has been obtained from sources we believe to be reliable; however, C Land Realty has not verified, and will not verify, any of the information contained herein, not has C Land Realty conducted any investigation regarding these matters