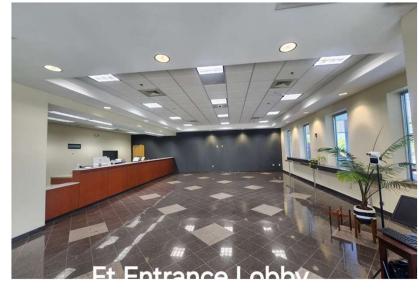

5/ SF PSF NNN (Cam \$6)    |
| Year Built   | 2003                          |
| Size         | 87,500 SF (Office 12,500 SF)  |
|              | 28' Clearance, 50 x 50 column |
|              | 6 Lading Docks + 3 Drive Ins  |
| Parking:     | 120 Parking Space             |
| Available:   | Now                           |
|              |                               |



#### **SUBLEASE HIGHLIGHTS**

- Very clean & Nicely maintained facility throughout with reception area
- Warehouse also have fully controlled HVAC, LED lights,
  Wifi, CCTV and 8 forklift charging station
- Suites at this location include turnkey offices with kitchen / cafeteria, individually controlled HVAC systems and separately metered utilities





#### **REGIONAL MAP**





#### **FLOOR PLAN**



## **PHOTOS**









ANDREW SUH (201) 600-8544 andrewsuh@clandrealty.com

#### **CONFIDENTIALITY & DISCLAIMER**

The information contained in the following offering memorandum is proprietary and strictly confidential. It is intended to be reviewed only by the party receiving it from C Land Realty and it should not be made available to any other person or entity without the written consent of C Land Realty.

The recipient further agrees that recipient will not photocopy or duplicate any part of the offering memorandum. The information contained in this offering memorandum has been obtained from sources we believe to be reliable; however, C Land Realty has not verified, and will not verify, any of the information contained herein, not has C Land Realty conducted any investigation regarding these matters and