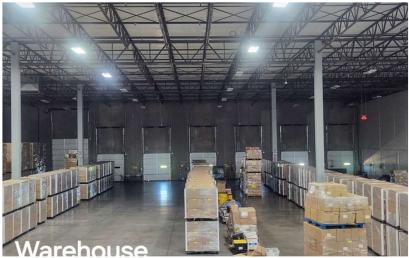

SF PSF NNN (Cam \$6)    |
| Year Built   | 2003                          |
| Size         | 87,500 SF (Office 12,500 SF)  |
|              | 28' Clearance, 50 x 50 column |
|              | 6 Lading Docks + 3 Drive Ins  |
| Parking:     | 120 Parking Space             |
| Available:   | Now                           |
|              |                               |



#### **SUBLEASE HIGHLIGHTS**

- Very clean & Nicely maintained facility throughout with reception area
- Warehouse also have fully controlled HVAC, LED lights,
  Wifi, CCTV and 8 forklift charging station
- Suites at this location include turnkey offices with kitchen / cafeteria, individually controlled HVAC systems and separately metered utilities





#### **REGIONAL MAP**





#### **FLOOR PLAN**



## **PHOTOS**









ANDREW SUH (201) 600-8544 andrewsuh@clandrealty.com

#### **CONFIDENTIALITY & DISCLAIMER**

The information contained in the following offering memorandum is proprietary and strictly confidential. It is intended to be reviewed only by the party receiving it from C Land Realty and it should not be made available to any other person or entity without the written consent of C Land Realty.

The recipient further agrees that recipient will not photocopy or duplicate any part of the offering memorandum. The information contained in this offering memorandum has been obtained from sources we believe to be reliable; however, C Land Realty has not verified, and will not verify, any of the information contained herein, not has C Land Realty conducted any investigation regarding these matters and ma