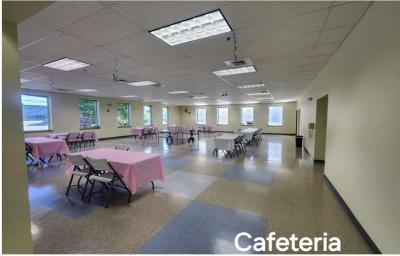

$15/ SF PSF NNN (Cam \$6)    |
| Year Built   | 2003                          |
| Size         | 87,500 SF (Office 12,500 SF)  |
|              | 28' Clearance, 50 x 50 column |
|              | 6 Lading Docks + 3 Drive Ins  |
| Parking:     | 120 Parking Space             |
| Available:   | Now                           |
|              |                               |



#### **SUBLEASE HIGHLIGHTS**

- Very clean & Nicely maintained facility throughout with reception area
- Warehouse also have fully controlled HVAC, LED lights,
  Wifi, CCTV and 8 forklift charging station
- Suites at this location include turnkey offices with kitchen / cafeteria, individually controlled HVAC systems and separately metered utilities





#### **REGIONAL MAP**





#### **FLOOR PLAN**



## **PHOTOS**









ANDREW SUH (201) 600-8544 andrewsuh@clandrealty.com

#### **CONFIDENTIALITY & DISCLAIMER**

The information contained in the following offering memorandum is proprietary and strictly confidential. It is intended to be reviewed only by the party receiving it from C Land Realty and it should not be made available to any other person or entity without the written consent of C Land Realty.

The recipient further agrees that recipient will not photocopy or duplicate any part of the offering memorandum. The information contained in this offering memorandum has been obtained from sources we believe to be reliable; however, C Land Realty has not verified, and will not verify, any of the information contained herein, not has C Land Realty conducted any investigation regarding these matters an