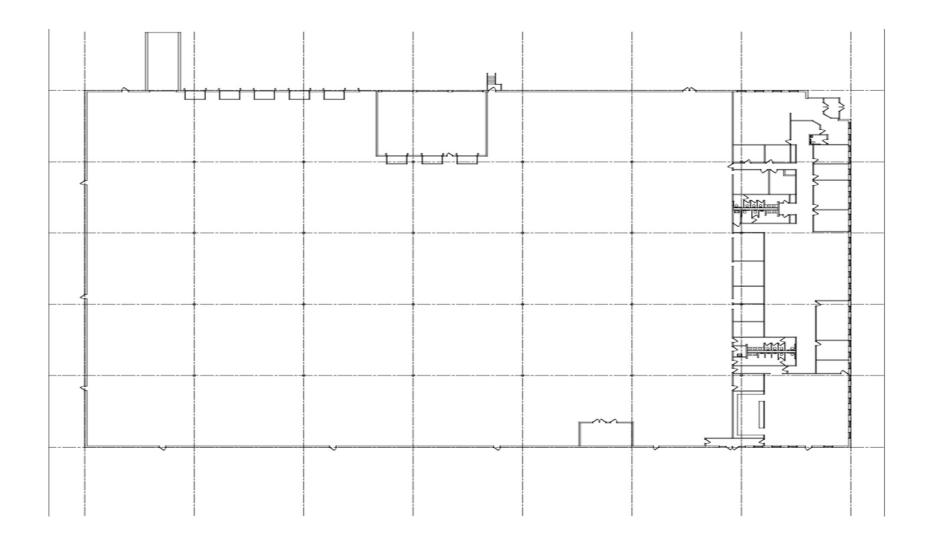

| Asking Price | \$15/ SF PSF NNN (Cam \$6)    |
| Year Built   | 2003                          |
| Size         | 87,500 SF (Office 12,500 SF)  |
|              | 28' Clearance, 50 x 50 column |
|              | 6 Lading Docks + 3 Drive Ins  |
| Parking:     | 120 Parking Space             |
| Available:   | Now                           |
|              |                               |



#### **SUBLEASE HIGHLIGHTS**

- Very clean & Nicely maintained facility throughout with reception area
- Warehouse also have fully controlled HVAC, LED lights,
  Wifi, CCTV and 8 forklift charging station
- Suites at this location include turnkey offices with kitchen / cafeteria, individually controlled HVAC systems and separately metered utilities





#### **REGIONAL MAP**





#### **FLOOR PLAN**



## **PHOTOS**









ANDREW SUH (201) 600-8544 andrewsuh@clandrealty.com

#### **CONFIDENTIALITY & DISCLAIMER**

The information contained in the following offering memorandum is proprietary and strictly confidential. It is intended to be reviewed only by the party receiving it from C Land Realty and it should not be made available to any other person or entity without the written consent of C Land Realty.

The recipient further agrees that recipient will not photocopy or duplicate any part of the offering memorandum. The information contained in this offering memorandum has been obtained from sources we believe to be reliable; however, C Land Realty has not verified, and will not verify, any of the information contained herein, not has C Land Realty conducted any investigation regardi