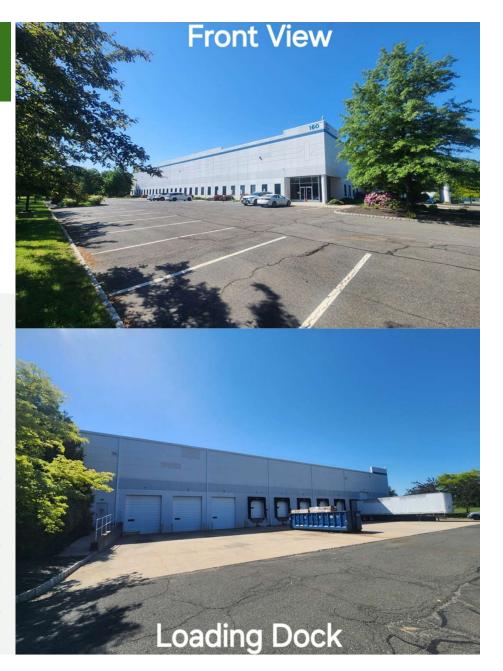

PROPERTY SUMMARY**

#### **Commercial Lease (Warehouse)**

Perfectly situated west of Edison, in 30 Min. proximity to Elizabeth Port and Newark Airport. Immediate access to highway 287. Post 2003 modern building with full HVAC throughout the entire facility.

| Address:     | 160 Pierce St.                |
|--------------|-------------------------------|
|              | Somerset, NJ 08873            |
| Asking Price | \$15/ SF PSF NNN (Cam \$6)    |
| Year Built   | 2003                          |
| Size         | 87,500 SF (Office 12,500 SF)  |
|              | 28' Clearance, 50 x 50 column |
|              | 6 Lading Docks + 3 Drive Ins  |
| Parking:     | 120 Parking Space             |
| Available:   | Now                           |
|              |                               |



#### **SUBLEASE HIGHLIGHTS**

- Very clean & Nicely maintained facility throughout with reception area
- Warehouse also have fully controlled HVAC, LED lights,
  Wifi, CCTV and 8 forklift charging station
- Suites at this location include turnkey offices with kitchen / cafeteria, individually controlled HVAC systems and separately metered utilities





#### **REGIONAL MAP**





#### **FLOOR PLAN**



## **PHOTOS**









ANDREW SUH (201) 600-8544 andrewsuh@clandrealty.com

#### **CONFIDENTIALITY & DISCLAIMER**

The information contained in the following offering memorandum is proprietary and strictly confidential. It is intended to be reviewed only by the party receiving it from C Land Realty and it should not be made available to any other person or entity without the written consen