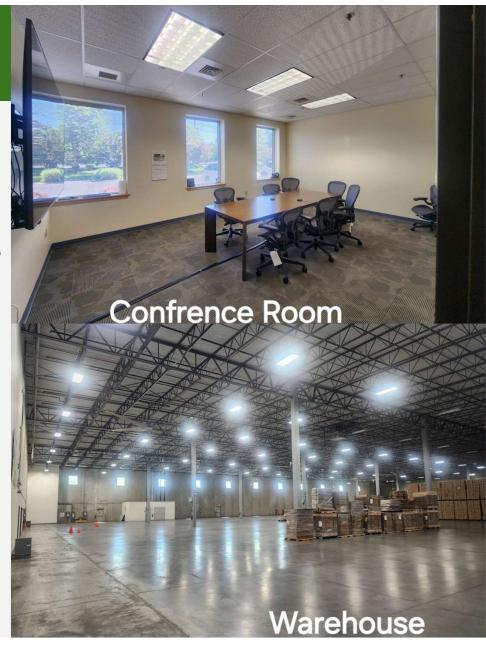

--|
|              | Somerset, NJ 08873            |
| Asking Price | \$15/ SF PSF NNN (Cam \$6)    |
| Year Built   | 2003                          |
| Size         | 87,500 SF (Office 12,500 SF)  |
|              | 28' Clearance, 50 x 50 column |
|              | 6 Lading Docks + 3 Drive Ins  |
| Parking:     | 120 Parking Space             |
| Available:   | Now                           |
|              |                               |



#### **SUBLEASE HIGHLIGHTS**

- Very clean & Nicely maintained facility throughout with reception area
- Warehouse also have fully controlled HVAC, LED lights,
  Wifi, CCTV and 8 forklift charging station
- Suites at this location include turnkey offices with kitchen / cafeteria, individually controlled HVAC systems and separately metered utilities





#### **REGIONAL MAP**





#### **FLOOR PLAN**



## **PHOTOS**









ANDREW SUH (201) 600-8544 andrewsuh@clandrealty.com

#### **CONFIDENTIALITY & DISCLAIMER**

The information contained in the following offering memorandum is proprietary and strictly confidential. It is intended to be reviewed only by the party receiving it from C Land Realty and it should not be made available to any other person or entity without the written consent of C Land Realty.

The recipient further agrees that recipient will not photocopy or duplicate any part of the offering memorandum. The information contained in this offering memorandum has been obtained from sources we believe to be reliable; however, C Land Realty has not verified, and will not verify, any of the information contained herein, not h