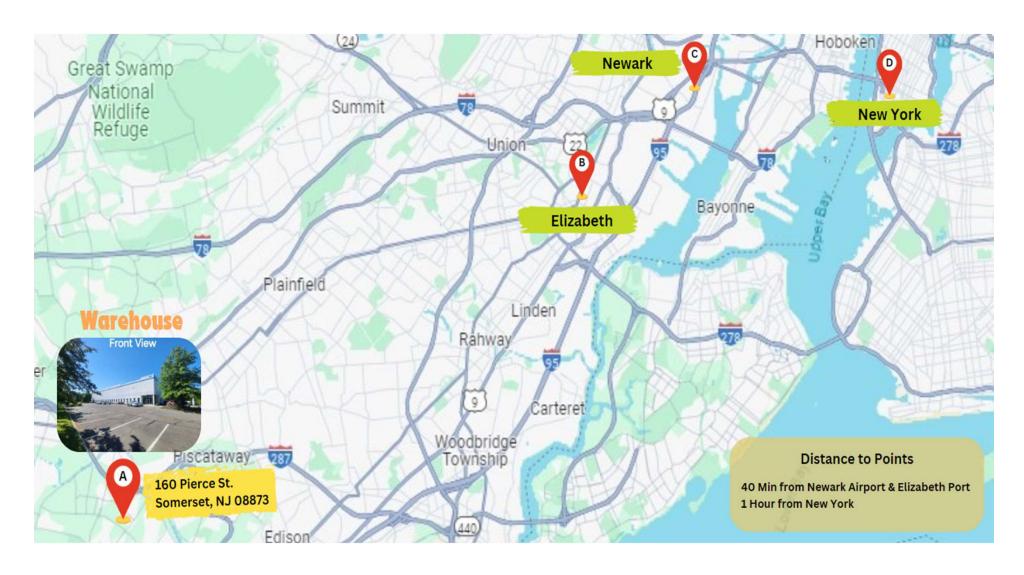

et, NJ 08873            |
| Asking Price | \$15/ SF PSF NNN (Cam \$6)    |
| Year Built   | 2003                          |
| Size         | 87,500 SF (Office 12,500 SF)  |
|              | 28' Clearance, 50 x 50 column |
|              | 6 Lading Docks + 3 Drive Ins  |
| Parking:     | 120 Parking Space             |
| Available:   | Now                           |
|              |                               |



#### **SUBLEASE HIGHLIGHTS**

- Very clean & Nicely maintained facility throughout with reception area
- Warehouse also have fully controlled HVAC, LED lights,
  Wifi, CCTV and 8 forklift charging station
- Suites at this location include turnkey offices with kitchen / cafeteria, individually controlled HVAC systems and separately metered utilities





#### **REGIONAL MAP**





#### **FLOOR PLAN**



## **PHOTOS**









ANDREW SUH (201) 600-8544 andrewsuh@clandrealty.com

#### **CONFIDENTIALITY & DISCLAIMER**

The information contained in the following offering memorandum is proprietary and strictly confidential. It is intended to be reviewed only by the party receiving it from C Land Realty and it should not be made available to any other person or entity without the written consent of C Land Realty.

The recipient further agrees that recipient will not photocopy or duplicate any part of the offering memorandum. The information contained in this offering memorandum has been obtained from sources we believe to be reliable; however, C Land Realty has not verified, and will not verify, any of the information contained herein, not has C Land Realty conducted