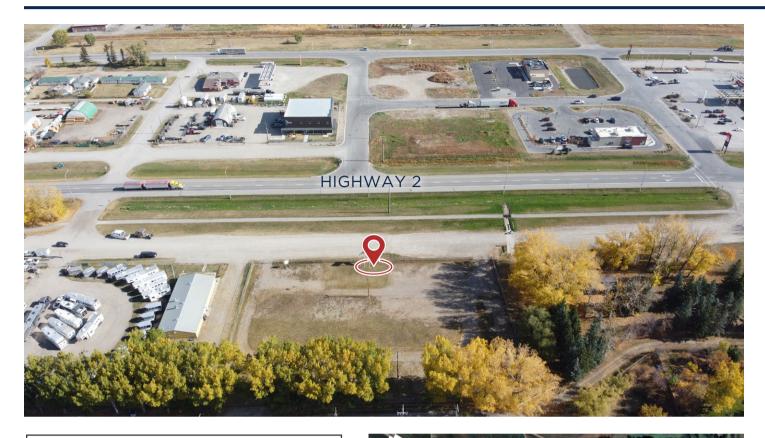

## THE PROPERTY

Prime investment opportunity in the town of Nanton, Alberta. The lot is sold as 1 parcel with 2 titles which shows great availability for investment and owner/user.

C-HWY zoning allowing for a variety of commercial uses. Fully serviced with water, sewer, natural gas, electricity and telephone. The lot was previously approved for a car wash development, drawings have been made and available for purchase, other businesses include; Gas Station, Storage, Retail, Service and Hospitality.

This busy corner is located off the southbound lane of Highway 2, anchored businesses on the southwest side, such as: Flying J Gas Station, Fast Gas, Tim Horton's and Dairy Queen. As well, neighbour to Magnum Trailer Sales Ltd.