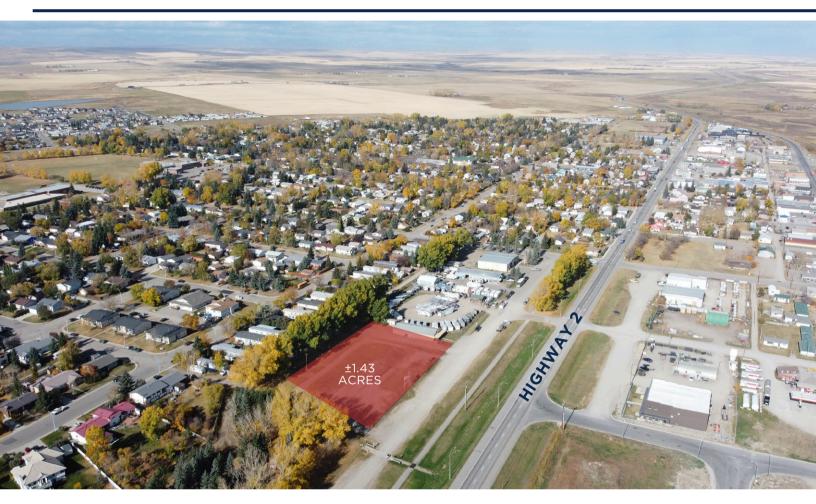

## THE PROPERTY

Prime investment opportunity in the town of Nanton, Alberta. The lot is sold as 1 parcel with 2 titles which shows great availability for investment and owner/user.

C-HWY zoning allowing for a variety of commercial uses. Fully serviced with water, sewer, natural gas, electricity and telephone. The lot was previously approved for a car wash development, drawings have been made and available for purchase, other businesses include; Gas Station, Storage, Retail, Service and Hospitality.

This busy corner is located off the southbound lane of Highway 2, anchored businesses on the southwest side, such as: Flying J Gas Station, Fast Gas, Tim Horton's and Dairy Queen. As well, neighbour to Magnum Trailer Sales Ltd.