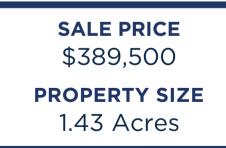

## THE PROPERTY

Prime investment opportunity in the town of Nanton, Alberta. The lot is sold as 1 parcel with 2 titles which shows great availability for investment and owner/user.

C-HWY zoning allowing for a variety of commercial uses. Fully serviced with water, sewer, natural gas, electricity and telephone. The lot was previously approved for a car wash development, drawings have been made and available for purchase, other businesses include; Gas Station, Storage, Retail, Service and Hospitality.