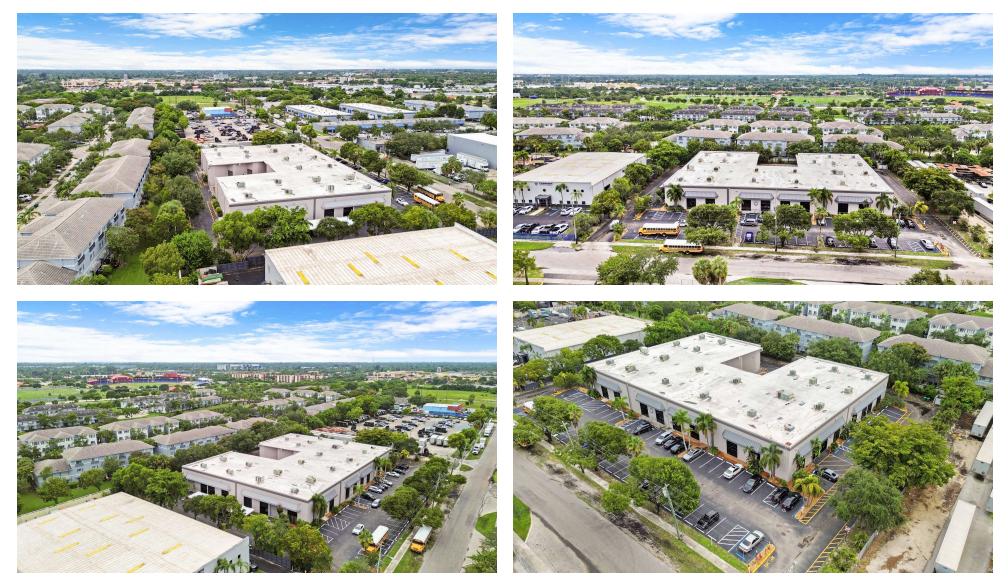

#### **PROPERTY OVERVIEW**

This is a single tenant, 31,667sf, freestanding charter school. Eagles Nest Charter School, opened in 2005, has the potential and upside capacity to grow its enrollment. There are more than 21 classrooms and 50 parking spaces and school zoning in place. Property is located in the Opportunity Zone.

#### **PROPERTY SUMMARY**

| Sale Price:    | \$7,500,000                                          |
|----------------|------------------------------------------------------|
| Cap Rate:      | 5.53%                                                |
| NOI:           | \$415,044                                            |
| Lot Size:      | 2.08 Acres                                           |
| Building Size: | 31,667 SF                                            |
| Year Built:    | 1989                                                 |
| Zoning:        | IL                                                   |
| Market:        | South Florida                                        |
| Sub Market:    | Fort Lauderdale-Pompano<br>Beach-Deerfield Beach, FL |