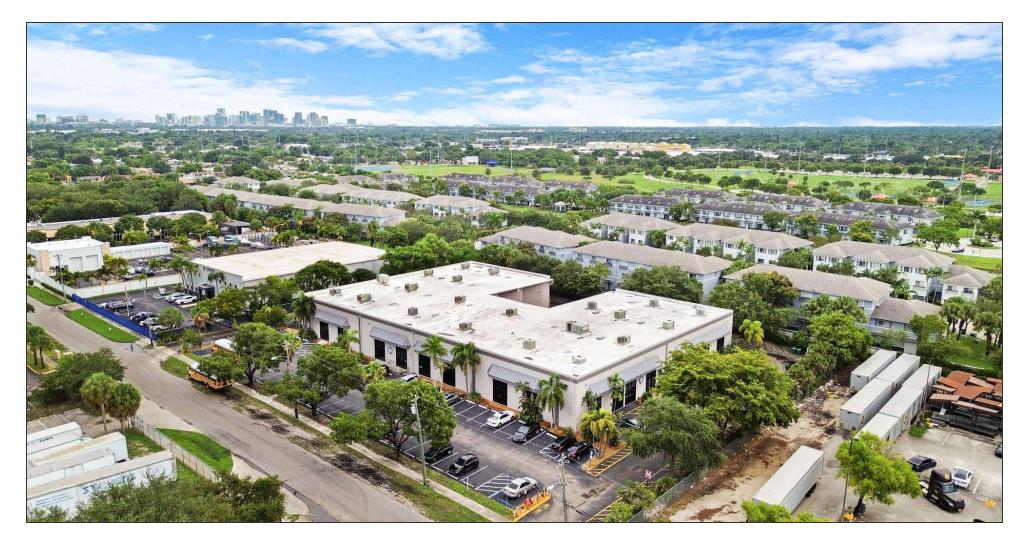

3698 Northwest 15th Street, Lauderhill, FL 33311

FOR MORE INFORMATION, PLEASE CONTACT:

Chip Armstrong Director Of Commercial Sales | 561.371.3787 | chiparmstrong@keyes.com

Liz NunesDirector Of Luxury Sales561.351.4529Inunes@ipre.com

#### **PROPERTY OVERVIEW**

This is a single tenant, 31,667sf, freestanding charter school. Eagles Nest Charter School, opened in 2005, has the potential and upside capacity to grow its enrollment. There are more than 21 classrooms and 50 parking spaces and school zoning in place. Property is located in the Opportunity Zone.

#### **PROPERTY SUMMARY**

| Sale Price:    | \$7,500,000                                          |
|----------------|------------------------------------------------------|
| Cap Rate:      | 5.53%                                                |
| NOI:           | \$415,044                                            |
| Lot Size:      | 2.08 Acres                                           |
| Building Size: | 31,667 SF                                            |
| Year Built:    | 1989                                                 |
| Zoning:        | IL                                                   |
| Market:        | South Florida                                        |
| Sub Market:    | Fort Lauderdale-Pompano<br>Beach-Deerfield Beach, FL |