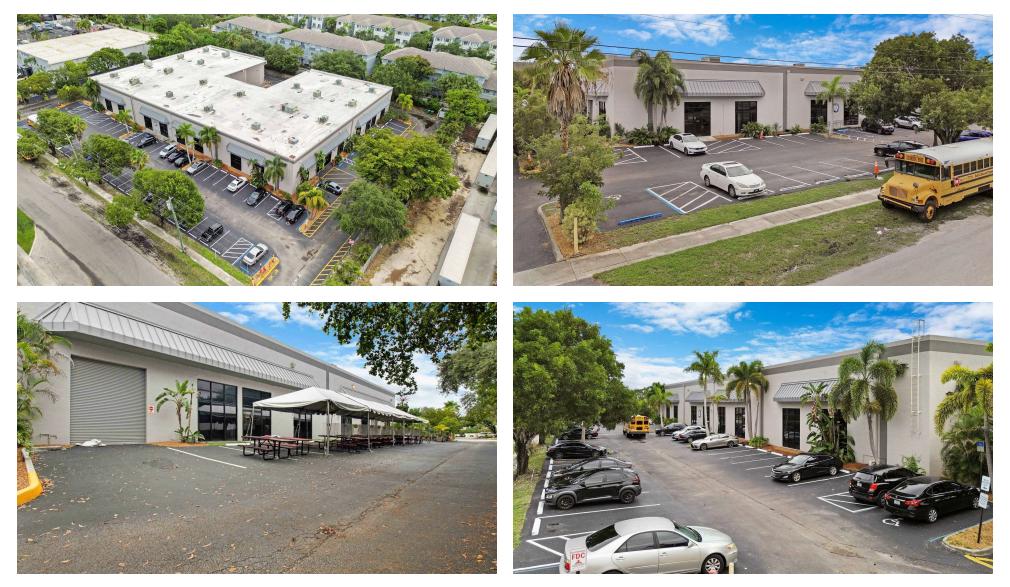

#### **PROPERTY OVERVIEW**

This is a single tenant, 31,667sf, freestanding charter school. Eagles Nest Charter School, opened in 2005, has the potential and upside capacity to grow its enrollment. There are more than 21 classrooms and 50 parking spaces and school zoning in place. Property is located in the Opportunity Zone.

#### **PROPERTY SUMMARY**

| Sale Price:    | \$7,500,000                                          |
|----------------|------------------------------------------------------|
| Cap Rate:      | 5.53%                                                |
| NOI:           | \$415,044                                            |
| Lot Size:      | 2.08 Acres                                           |
| Building Size: | 31,667 SF                                            |
| Year Built:    | 1989                                                 |
| Zoning:        | IL                                                   |
| Market:        | South Florida                                        |
| Sub Market:    | Fort Lauderdale-Pompano<br>Beach-Deerfield Beach, FL |