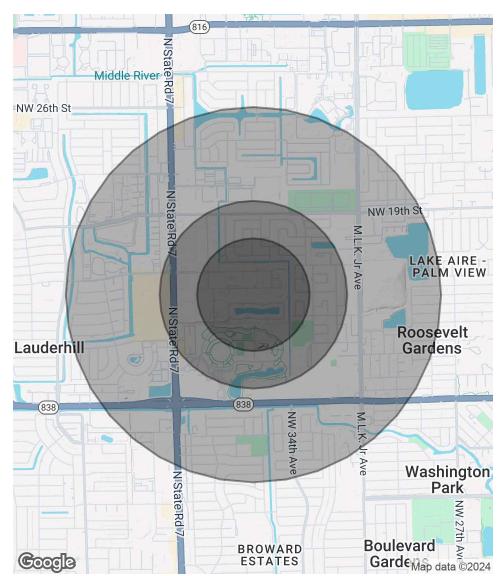

The Keyes Company

3698 Northwest 15th Street, Lauderhill, FL 33311

| POPULATION           | 0.3 MILES | 0.5 MILES | 1 MILE |
|----------------------|-----------|-----------|--------|
| Total Population     | 821       | 4,570     | 22,978 |
| Average Age          | 36        | 37        | 38     |
| Average Age (Male)   | 34        | 35        | 36     |
| Average Age (Female) | 38        | 38        | 40     |

| HOUSEHOLDS & INCOME | 0.3 MILES | 0.5 MILES | 1 MILE    |
|---------------------|-----------|-----------|-----------|
| Total Households    | 289       | 1,515     | 8,193     |
| # of Persons per HH | 2.8       | 3         | 2.8       |
| Average HH Income   | \$56,636  | \$54,112  | \$54,646  |
| Average House Value | \$243,529 | \$260,862 | \$238,513 |

Demographics data derived from AlphaMap

FOR MORE INFORMATION, PLEASE CONTACT:

Chip Armstrong Director Of Commercial Sales | P: 561.371.3787 | C: 561.371.3787 | chiparmstrong@keyes.com Liz Nunes Director Of Luxury Sales | P: 561.351.4529 | C: 561.351.4529 | Inunes@ipre.com Mr. Chip Armstrong 11290 Legacy Avenue, Suite 210 Palm Beach Gardens, FL 33410 P: 561.282.5265 www.ChipSellsCommercial.com