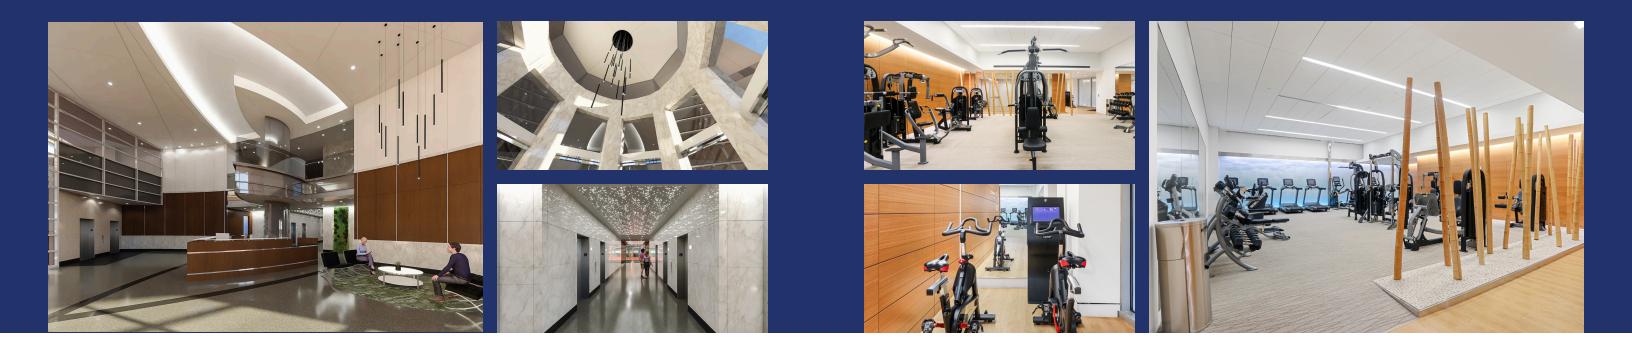

# **BUILDING FEATURES**

- Renovations to the outdoor plaza and 7700 Wisconsin lobby & exterior facade complete
- Located near the intersection of Wisconsin Avenue and Old Georgetown Road
- One block to the Bethesda Metro Station (Red Line)
- Parking ratio of 2/1,000 SF; 200 covered spaces
- Superb Location within walking distance to a wide variety of restaurants, shops, movie theatres, banks, and fitness facilities
- On-site amenities including: Fitness center, state-of-the-art conference facility, property management, concierge, security guard, courtyard, Lidl, tailor, deli, spa and The Original Pancake House
- Steel construction with column free space

# **NEWLY COMPLETED RENOVATIONS**

Upgraded seating and common areas

Art installation

walkways