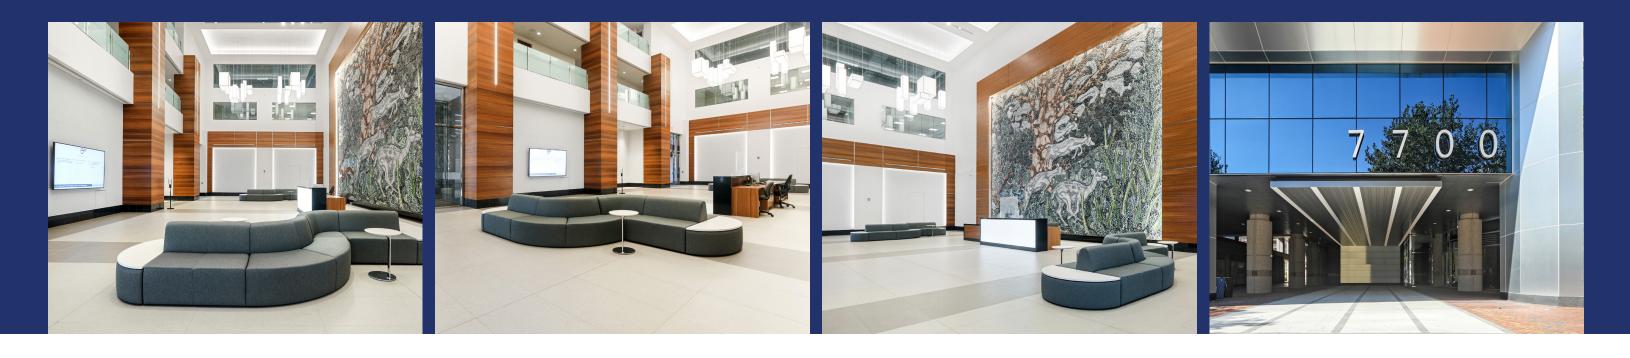

# **BUILDING FEATURES**

- Renovations to the outdoor plaza and 7700 Wisconsin lobby & exterior facade complete
- Located near the intersection of Wisconsin Avenue and Old Georgetown Road
- One block to the Bethesda Metro Station (Red Line)
- Parking ratio of 2/1,000 SF; 200 covered spaces
- Superb Location within walking distance to a wide variety of restaurants, shops, movie theatres, banks, and fitness facilities
- On-site amenities including: Fitness center, state-of-the-art conference facility, property management, concierge, security guard, courtyard, Lidl, tailor, deli, spa and The Original Pancake House
- Steel construction with column free space

# **NEWLY COMPLETED RENOVATIONS**

Upgraded seating and common areas

Art installation

walkways