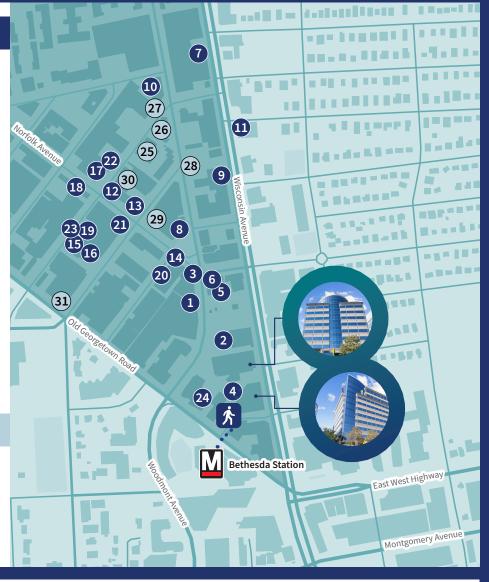

### **LOCATION & AMENITIES**

#### RETAIL & DINING Black's Bar & Kitchen 1. 2. Marriott Hotel & Hip Flask Rooftop Bar 3. Starbucks The Original Pancake House 4. 5. **Tastee Diner** 6. Woodmont Grill 7. Guapo's **Jetties** 8. Trader Joe's 10. The Big Greek Café 11. Benihana 12. Olazzo 13. Corner Slice Gringos & Mariachis 15.

- 14. Anthony's Coal Fired Pizza & Wings
- Alatri Bros
- Bacchus of Lebanon
- 18. Tommy Joe's
- Caddies 19.
- 20. Medium Rare
- 21. Rock Bottom Restaurant & Brewery
- 22. Barrel & Crow
- 23. Pines of Rome
- 24. Lidl

#### WELLNESS II-II

- 25. Crossfit Bethesda
- 26. Urban Boxing
- 27. Barre 3
- 28. Orangetheory Fitness
- 29. PureFire Yoga
- 30. SoulFire Collective
- 31. IGNITE Good Health