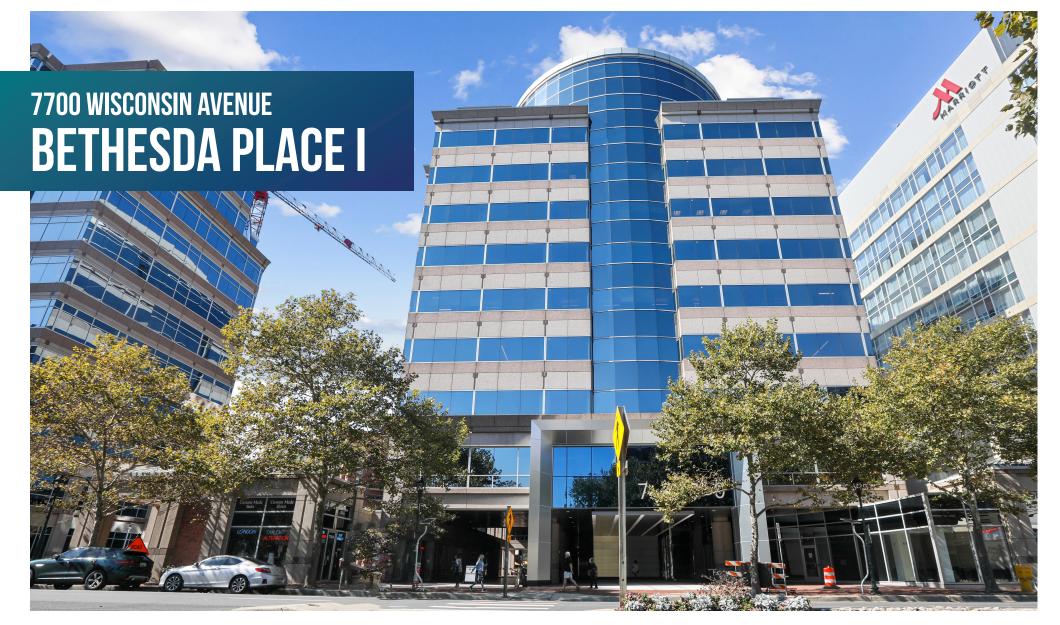

# BETHESDA PLACE

The Place That Has It All

Class A offices in Bethesda's most convenient location

7600 & 7700 Wisconsin Avenue Bethesda, MD

# **BUILDING FEATURES**

- Renovations to the outdoor plaza and 7700 Wisconsin lobby & exterior facade complete
- Located near the intersection of Wisconsin Avenue and Old Georgetown Road
- One block to the Bethesda Metro Station (Red Line)
- Parking ratio of 2/1,000 SF; 200 covered spaces
- Superb Location within walking distance to a wide variety of restaurants, shops, movie theatres, banks, and fitness facilities
- On-site amenities including: Fitness center, state-of-the-art conference facility, property management, concierge, security guard, courtyard, Lidl, tailor, deli, spa and The Original Pancake House
- Steel construction with column free space