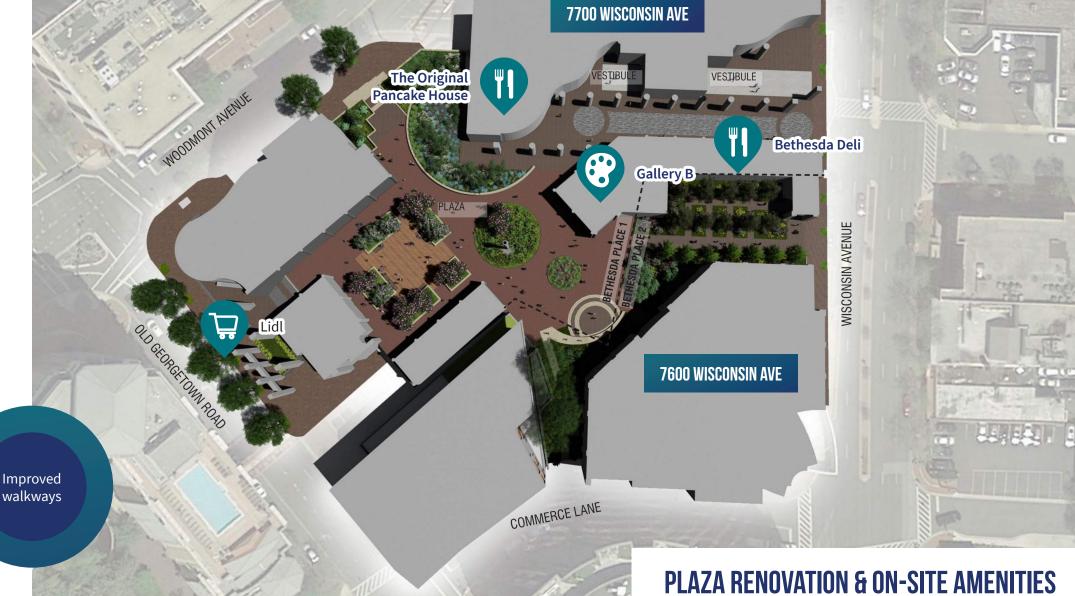

# **BUILDING FEATURES**

- Renovations to the outdoor plaza and 7700 Wisconsin lobby & exterior facade complete
- Located near the intersection of Wisconsin Avenue and Old Georgetown Road
- One block to the Bethesda Metro Station (Red Line)
- Parking ratio of 2/1,000 SF; 200 covered spaces
- Superb Location within walking distance to a wide variety of restaurants, shops, movie theatres, banks, and fitness facilities
- On-site amenities including: Fitness center, state-of-the-art conference facility, property management, concierge, security guard, courtyard, Lidl, tailor, deli, spa and The Original Pancake House
- Steel construction with column free space

# **NEWLY COMPLETED RENOVATIONS**

Upgraded seating and common areas

Art installation

walkways