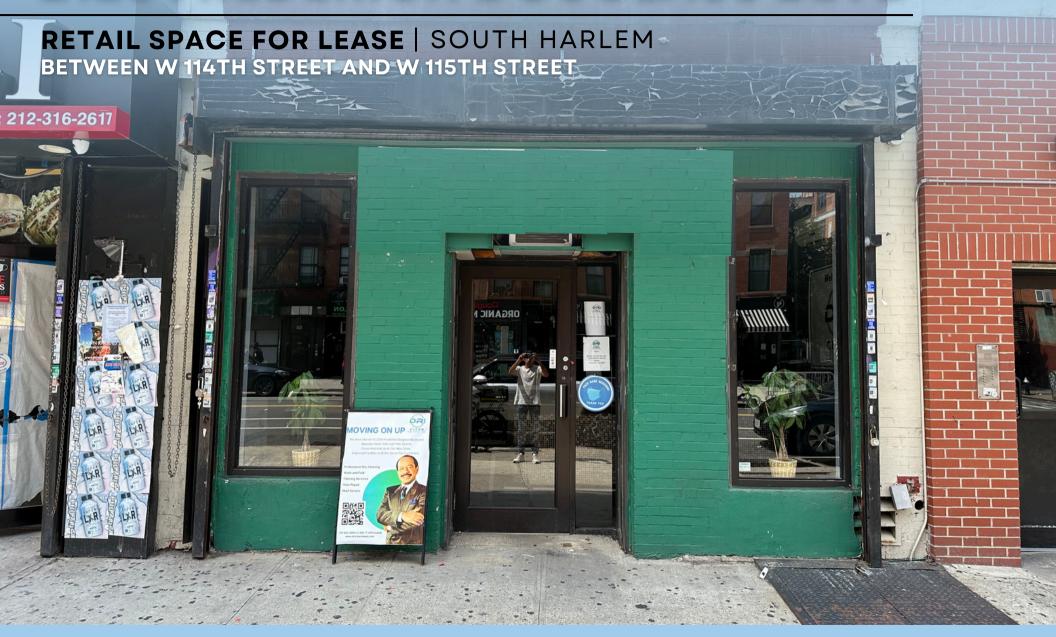

### **OFFERING SUMMARY**

The retail space at 2123 Frederick Douglass Blvd offers 550 square feet of prime storefront in South Harlem, featuring 19 feet of street frontage. The space boasts 10-foot ceilings, and includes a private restroom for convenience. Additional amenities include a back closet for storage and a split unit for efficient heating and cooling. This well-appointed location is ideal for a variety of retail ventures looking to establish a presence in a bustling neighborhood.

#### **HIGHLIGHTS**

- 550 square feet of prime retail space in South Harlem
- 19 feet of street frontage for high visibility
- Private restroom
- Back closet for added convenience and storage
- Split Unit