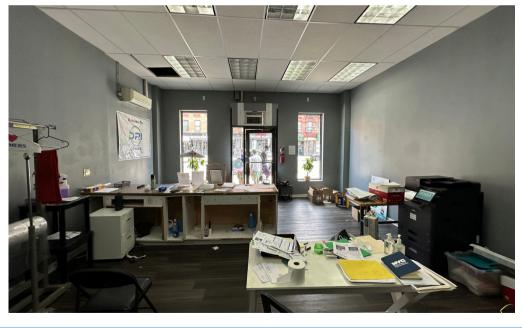

### **OFFERING SUMMARY**

The retail space at 2123 Frederick Douglass Blvd offers 550 square feet of prime storefront in South Harlem, featuring 19 feet of street frontage. The space boasts 10-foot ceilings, and includes a private restroom for convenience. Additional amenities include a back closet for storage and a split unit for efficient heating and cooling. This well-appointed location is ideal for a variety of retail ventures looking to establish a presence in a bustling neighborhood.

#### **HIGHLIGHTS**

- 550 square feet of prime retail space in South Harlem
- 19 feet of street frontage for high visibility
- Private restroom
- Back closet for added convenience and storage
- Split Unit