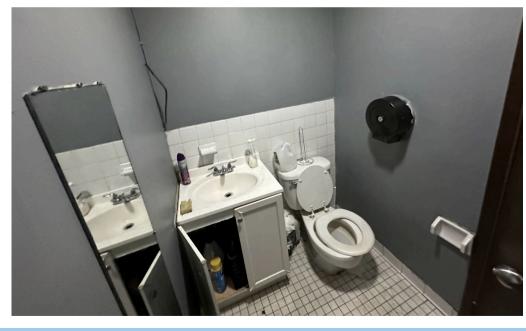

### **OFFERING SUMMARY**

The retail space at 2123 Frederick Douglass Blvd offers 550 square feet of prime storefront in South Harlem, featuring 19 feet of street frontage. The space boasts 10-foot ceilings, and includes a private restroom for convenience. Additional amenities include a back closet for storage and a split unit for efficient heating and cooling. This well-appointed location is ideal for a variety of retail ventures looking to establish a presence in a bustling neighborhood.

#### **HIGHLIGHTS**

- 550 square feet of prime retail space in South Harlem
- 19 feet of street frontage for high visibility
- Private restroom
- Back closet for added convenience and storage
- Split Unit