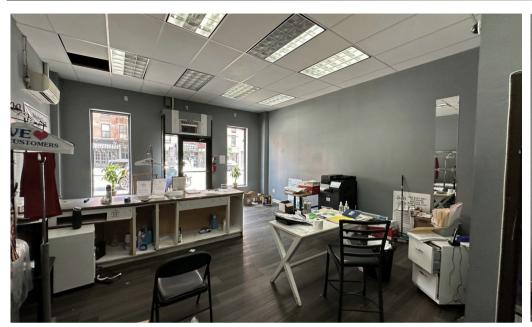

### **OFFERING SUMMARY**

The retail space at 2123 Frederick Douglass Blvd offers 550 square feet of prime storefront in South Harlem, featuring 19 feet of street frontage. The space boasts 10-foot ceilings, and includes a private restroom for convenience. Additional amenities include a back closet for storage and a split unit for efficient heating and cooling. This well-appointed location is ideal for a variety of retail ventures looking to establish a presence in a bustling neighborhood.

#### **HIGHLIGHTS**

- 550 square feet of prime retail space in South Harlem
- 19 feet of street frontage for high visibility
- Private restroom
- Back closet for added convenience and storage
- Split Unit