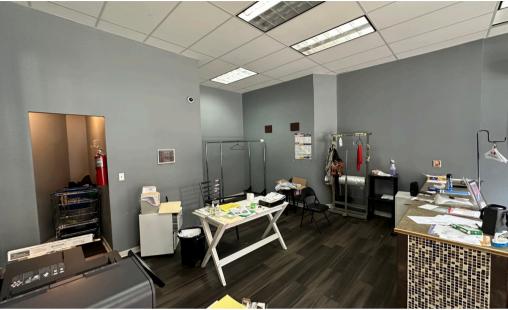

### **OFFERING SUMMARY**

The retail space at 2123 Frederick Douglass Blvd offers 550 square feet of prime storefront in South Harlem, featuring 19 feet of street frontage. The space boasts 10-foot ceilings, and includes a private restroom for convenience. Additional amenities include a back closet for storage and a split unit for efficient heating and cooling. This well-appointed location is ideal for a variety of retail ventures looking to establish a presence in a bustling neighborhood.

#### **HIGHLIGHTS**

- 550 square feet of prime retail space in South Harlem
- 19 feet of street frontage for high visibility
- Private restroom
- Back closet for added convenience and storage
- Split Unit