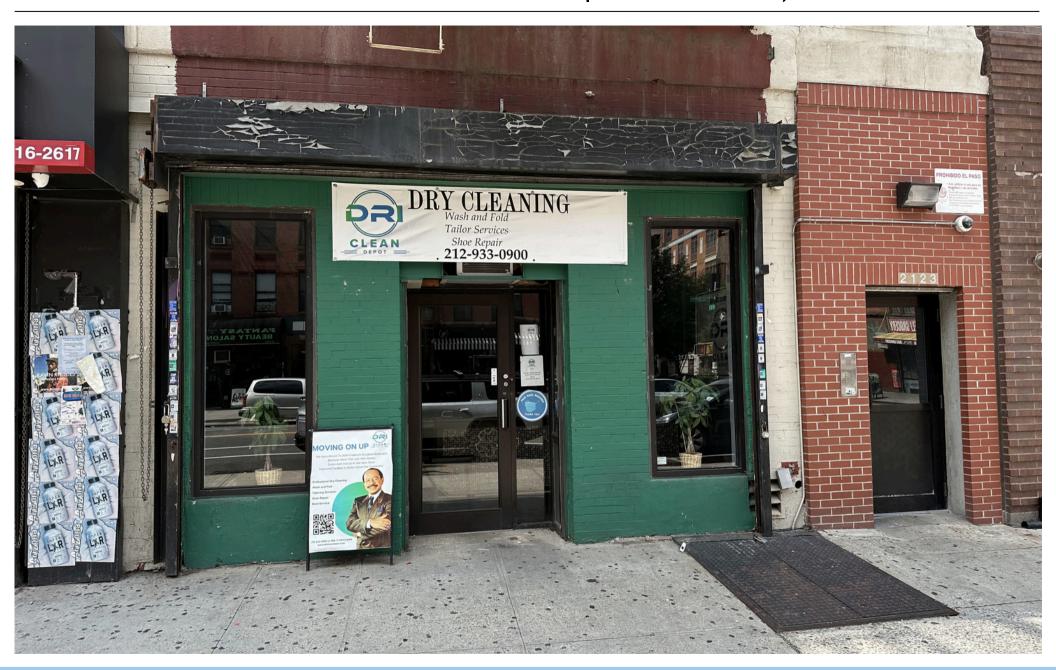

# 2123 FREDERICK DOUGLASS BLVD

### **OFFERING SUMMARY**

The retail space at 2123 Frederick Douglass Blvd offers 550 square feet of prime storefront in South Harlem, featuring 19 feet of street frontage. The space boasts 10-foot ceilings, and includes a private restroom for convenience. Additional amenities include a back closet for storage and a split unit for efficient heating and cooling. This well-appointed location is ideal for a variety of retail ventures looking to establish a presence in a bustling neighborhood.