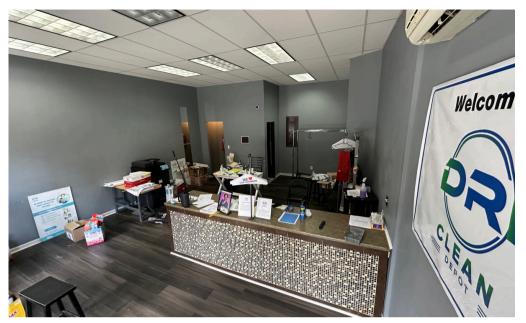

### **OFFERING SUMMARY**

The retail space at 2123 Frederick Douglass Blvd offers 550 square feet of prime storefront in South Harlem, featuring 19 feet of street frontage. The space boasts 10-foot ceilings, and includes a private restroom for convenience. Additional amenities include a back closet for storage and a split unit for efficient heating and cooling. This well-appointed location is ideal for a variety of retail ventures looking to establish a presence in a bustling neighborhood.

#### **HIGHLIGHTS**

- 550 square feet of prime retail space in South Harlem
- 19 feet of street frontage for high visibility
- Private restroom
- Back closet for added convenience and storage
- Split Unit