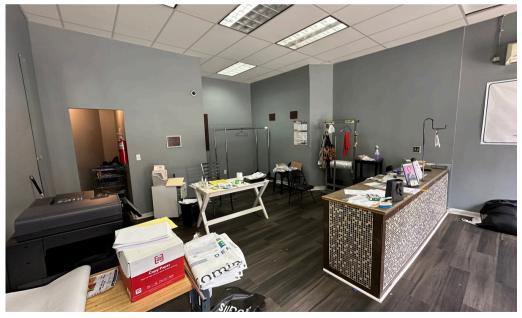

### **OFFERING SUMMARY**

The retail space at 2123 Frederick Douglass Blvd offers 550 square feet of prime storefront in South Harlem, featuring 19 feet of street frontage. The space boasts 10-foot ceilings, and includes a private restroom for convenience. Additional amenities include a back closet for storage and a split unit for efficient heating and cooling. This well-appointed location is ideal for a variety of retail ventures looking to establish a presence in a bustling neighborhood.

#### **HIGHLIGHTS**

- 550 square feet of prime retail space in South Harlem
- 19 feet of street frontage for high visibility
- Private restroom
- Back closet for added convenience and storage
- Split Unit