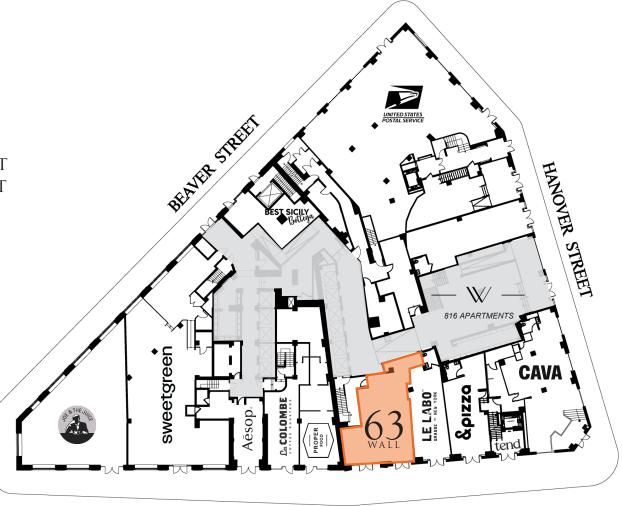

# 63 WALL STREET

SIZE: GROUND: 1,123 SF

BASEMENT: 687 SF

FRONTAGE: 36'

CEILING HEIGHT: 12'

POSSESSION: IMMEDIATE

## HIGHLIGHTS:

 LAST AVAILABLE SPACE ON WALL STREET AMONGST FIDI'S BEST RETAIL AND FAST CASUAL LINEUP

- AT THE BASE OF LUXURY RESIDENTIAL BUILDING WITH 807 UNITS
- , Type 2 venting allowed
- , FLAG SIGNAGE AVAILABLE
- , DIVISIONS CONSIDERED

TRANSPORTATION: 2345JZ

# **NEIGHBORHOOD TENANTS:**





WALL STREET



## FLOOR PLANS:



## BASEMENT





# NEIGHBORHOOD DEMOGRAPHICS







# THE HEART OF THE FINANCIAL DISTRICT

FOR MORE INFORMATION, PLEASE CONTACT:

#### **BRANDON BERGER**

646.236.8525 | BBerger@ksrny.com

### **ZACH NATHAN**

240.731.8333 | ZNathan@ksrny.com

#### MATT FOGEL

203.962.5800 | MFogel@ksrny.com