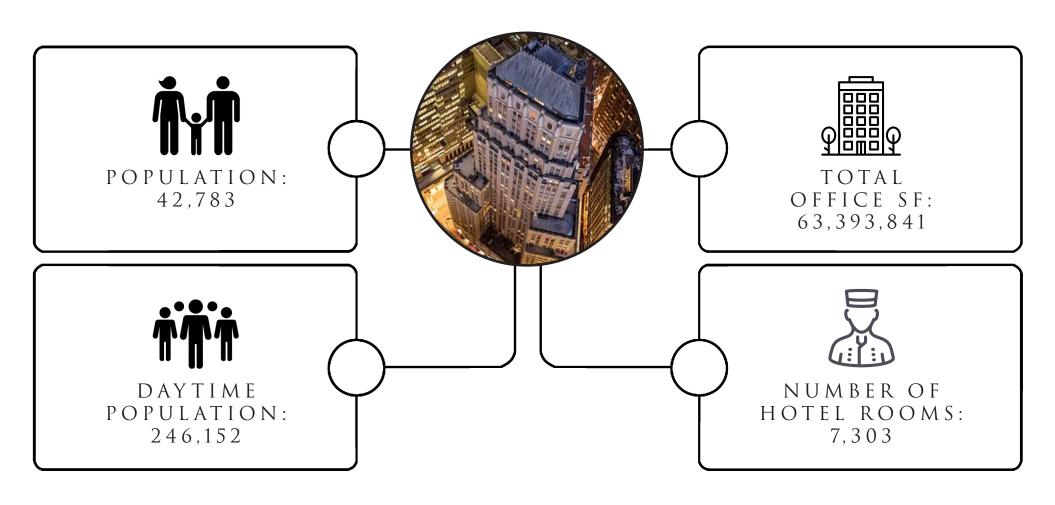

# 63 WALL STREET

SIZE: GROUND: 1,123 SF

BASEMENT: 687 SF

FRONTAGE: 36'

CEILING HEIGHT: 12'

POSSESSION: IMMEDIATE

## HIGHLIGHTS:

 LAST AVAILABLE SPACE ON WALL STREET AMONGST FIDI'S BEST RETAIL AND FAST CASUAL LINEUP

- AT THE BASE OF LUXURY RESIDENTIAL BUILDING WITH 807 UNITS
- , Type 2 venting allowed
- , FLAG SIGNAGE AVAILABLE
- , DIVISIONS CONSIDERED

TRANSPORTATION: 2345JZ

# **NEIGHBORHOOD TENANTS:**





WALL STREET



## FLOOR PLANS:



## BASEMENT





# NEIGHBORHOOD DEMOGRAPHICS







# THE HEART OF THE FINANCIAL DISTRICT

FOR MORE INFORMATION, PLEASE CONTACT:

#### **BRANDON BERGER**

646.236.8525 | BBerger@ksrny.com

### **ZACH NATHAN**

240.731.8333 | ZNathan@ksrny.com

#### MATT FOGEL

203.962.5800 | MFogel@ksrny.com