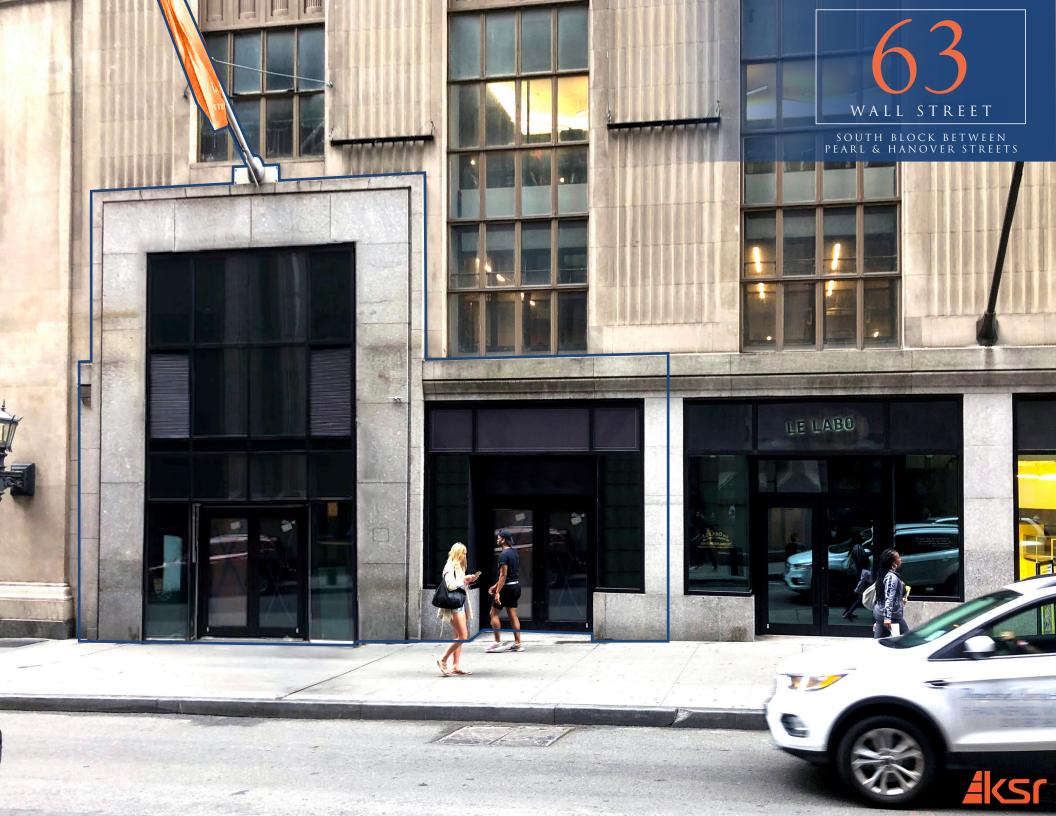

# 63 WALL STREET

SIZE: GROUND: 1,123 SF

BASEMENT: 687 SF

FRONTAGE: 36'

CEILING HEIGHT: 12'

POSSESSION: IMMEDIATE

## HIGHLIGHTS:

 LAST AVAILABLE SPACE ON WALL STREET AMONGST FIDI'S BEST RETAIL AND FAST CASUAL LINEUP

- AT THE BASE OF LUXURY RESIDENTIAL BUILDING WITH 807 UNITS
- , Type 2 venting allowed
- , FLAG SIGNAGE AVAILABLE
- , DIVISIONS CONSIDERED