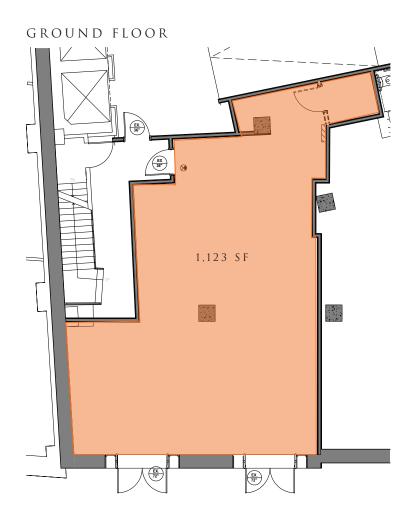

# 63 WALL STREET

SIZE: GROUND: 1,123 SF

BASEMENT: 687 SF

FRONTAGE: 36'

CEILING HEIGHT: 12'

POSSESSION: IMMEDIATE

## FLOOR PLANS: