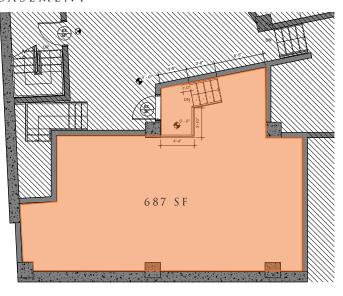

# 63 WALL STREET

SIZE: GROUND: 1,123 SF

BASEMENT: 687 SF

FRONTAGE: 36'

CEILING HEIGHT: 12'

POSSESSION: IMMEDIATE

## BASEMENT