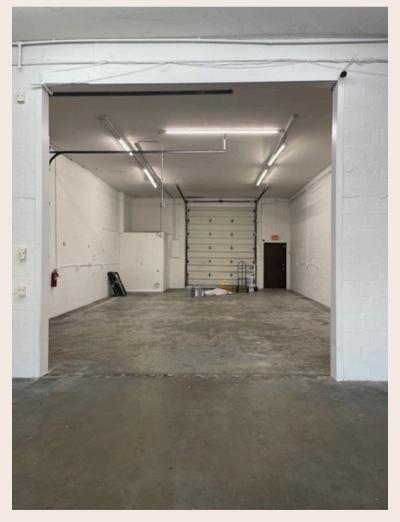

## FOR SALE OR LEASE BY OWNER!

4,250 SQFT Concrete building with additional fenced in lot.

New Roof 2024. 5 Large Roll Up Doors. Air Conditioned and Vinyl Plank Flooring Office.

Building is set up for 2 possible tenants - Unit A is air conditioned wairehouse and has bathroom and 1 large roll up door. Units B and C are merged to one with 4 Roll Up Doors, 2 Bathrooms, and Recently Updated Air-Conditioned Office. Concrete Block building, Fresh Outside paint and ample parking at the front and rear of the building.