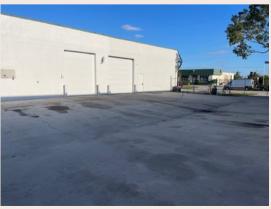

## FOR SALE OR LEASE BY OWNER!

4,250 SQFT Concrete building with additional fenced in lot.

New Roof 2024. 5 Large Roll Up Doors. Air Conditioned and Vinyl Plank Flooring Office.

Building is set up for 2 possible tenants - Unit A is air conditioned wairehouse and has bathroom and 1 large roll up door. Units B and C are merged to one with 4 Roll Up Doors, 2 Bathrooms, and Recently Updated Air-Conditioned Office. Concrete Block building, Fresh Outside paint and ample parking at the front and rear of the building.

Centrally located in Mid Cape Coral Industrial Park makes access to the property quick and easy from any of the Cape's main roads.

Unit A has a month-to-month tenant that can vacate or sign new lease based on new owners' preference.