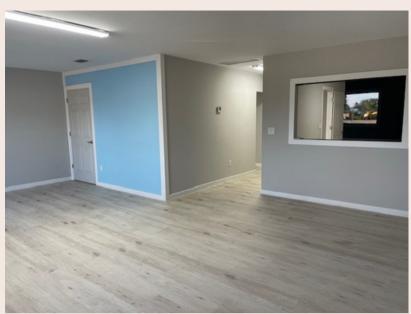

## FOR SALE OR LEASE BY OWNER!

4,250 SQFT Concrete building with additional fenced in lot.

New Roof 2024. 5 Large Roll Up Doors. Air Conditioned and Vinyl Plank Flooring Office.

Building is set up for 2 possible tenants - Unit A is air conditioned wairehouse and has bathroom and 1 large roll up door. Units B and C are merged to one with 4 Roll Up Doors, 2 Bathrooms, and Recently Updated Air-Conditioned Office. Concrete Block building, Fresh Outside paint and ample parking at the front and rear of the building.