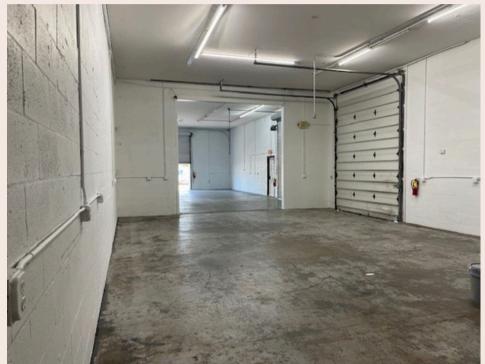

## FOR SALE OR LEASE BY OWNER!

4,250 SQFT Concrete building with additional fenced in lot.

New Roof 2024. 5 Large Roll Up Doors. Air Conditioned and Vinyl Plank Flooring Office.

Building is set up for 2 possible tenants - Unit A is air conditioned wairehouse and has bathroom and 1 large roll up door. Units B and C are merged to one with 4 Roll Up Doors, 2 Bathrooms, and Recently Updated Air-Conditioned Office. Concrete Block building, Fresh Outside paint and ample parking at the front and rear of the building.