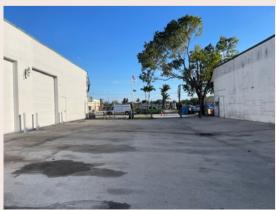

## FOR SALE OR LEASE BY OWNER!

4,250 SQFT Concrete building with additional fenced in lot.

New Roof 2024. 5 Large Roll Up Doors. Air Conditioned and Vinyl Plank Flooring Office.

Building is set up for 2 possible tenants - Unit A is air conditioned wairehouse and has bathroom and 1 large roll up door. Units B and C are merged to one with 4 Roll Up Doors, 2 Bathrooms, and Recently Updated Air-Conditioned Office. Concrete Block building, Fresh Outside paint and ample parking at the front and rear of the building.

Centrally located in Mid Cape Coral Industrial Park makes access to the property quick and easy from any of the Cape's main roads.

Unit A has a month-to-month tenant that can vacate or sign new lease based on new owners' preference.