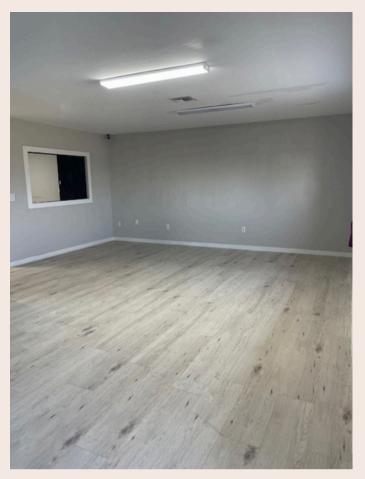

## FOR SALE OR LEASE BY OWNER!

4,250 SQFT Concrete building with additional fenced in lot.

New Roof 2024. 5 Large Roll Up Doors. Air Conditioned and Vinyl Plank Flooring Office.

Building is set up for 2 possible tenants - Unit A is air conditioned wairehouse and has bathroom and 1 large roll up door. Units B and C are merged to one with 4 Roll Up Doors, 2 Bathrooms, and Recently Updated Air-Conditioned Office. Concrete Block building, Fresh Outside paint and ample parking at the front and rear of the building.