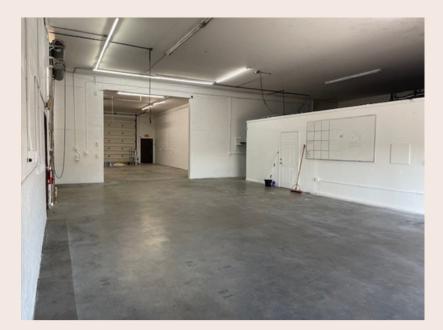

## FOR SALE OR LEASE BY OWNER!

4,250 SQFT Concrete building with additional fenced in lot.

New Roof 2024. 5 Large Roll Up Doors. Air Conditioned and Vinyl Plank Flooring Office.

Building is set up for 2 possible tenants - Unit A is air conditioned wairehouse and has bathroom and 1 large roll up door. Units B and C are merged to one with 4 Roll Up Doors, 2 Bathrooms, and Recently Updated Air-Conditioned Office. Concrete Block building, Fresh Outside paint and ample parking at the front and rear of the building.