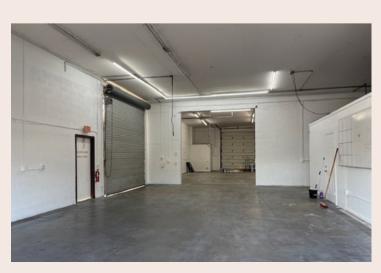

## FOR SALE OR LEASE BY OWNER!

4,250 SQFT Concrete building with additional fenced in lot.

New Roof 2024. 5 Large Roll Up Doors. Air Conditioned and Vinyl Plank Flooring Office.

Building is set up for 2 possible tenants - Unit A is air conditioned wairehouse and has bathroom and 1 large roll up door. Units B and C are merged to one with 4 Roll Up Doors, 2 Bathrooms, and Recently Updated Air-Conditioned Office. Concrete Block building, Fresh Outside paint and ample parking at the front and rear of the building.