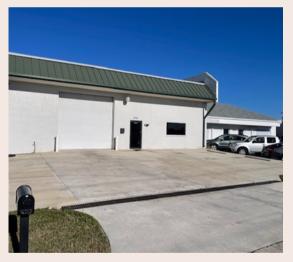

## FOR SALE OR LEASE BY OWNER!

4,250 SQFT Concrete building with additional fenced in lot.

New Roof 2024. 5 Large Roll Up Doors. Air Conditioned and Vinyl Plank Flooring Office.

Building is set up for 2 possible tenants - Unit A is air conditioned wairehouse and has bathroom and 1 large roll up door. Units B and C are merged to one with 4 Roll Up Doors, 2 Bathrooms, and Recently Updated Air-Conditioned Office. Concrete Block building, Fresh Outside paint and ample parking at the front and rear of the building.

Centrally located in Mid Cape Coral Industrial Park makes access to the property quick and easy from any of the Cape's main roads.

Unit A has a month-to-month tenant that can vacate or sign new lease based on new owners' preference.