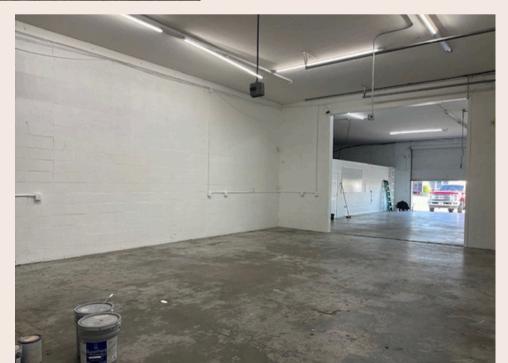

## FOR SALE OR LEASE BY OWNER!

4,250 SQFT Concrete building with additional fenced in lot.

New Roof 2024. 5 Large Roll Up Doors. Air Conditioned and Vinyl Plank Flooring Office.

Building is set up for 2 possible tenants - Unit A is air conditioned wairehouse and has bathroom and 1 large roll up door. Units B and C are merged to one with 4 Roll Up Doors, 2 Bathrooms, and Recently Updated Air-Conditioned Office. Concrete Block building, Fresh Outside paint and ample parking at the front and rear of the building.