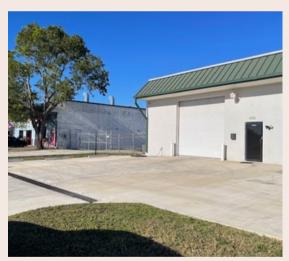

## FOR SALE OR LEASE BY OWNER!

4,250 SQFT Concrete building with additional fenced in lot.

New Roof 2024. 5 Large Roll Up Doors. Air Conditioned and Vinyl Plank Flooring Office.

Building is set up for 2 possible tenants - Unit A is air conditioned wairehouse and has bathroom and 1 large roll up door. Units B and C are merged to one with 4 Roll Up Doors, 2 Bathrooms, and Recently Updated Air-Conditioned Office. Concrete Block building, Fresh Outside paint and ample parking at the front and rear of the building.

Centrally located in Mid Cape Coral Industrial Park makes access to the property quick and easy from any of the Cape's main roads.

Unit A has a month-to-month tenant that can vacate or sign new lease based on new owners' preference.