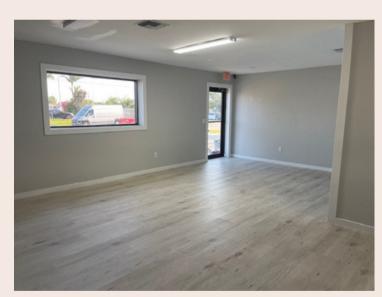

## FOR SALE OR LEASE BY OWNER!

4,250 SQFT Concrete building with additional fenced in lot.

New Roof 2024. 5 Large Roll Up Doors. Air Conditioned and Vinyl Plank Flooring Office.

Building is set up for 2 possible tenants - Unit A is air conditioned wairehouse and has bathroom and 1 large roll up door. Units B and C are merged to one with 4 Roll Up Doors, 2 Bathrooms, and Recently Updated Air-Conditioned Office. Concrete Block building, Fresh Outside paint and ample parking at the front and rear of the building.