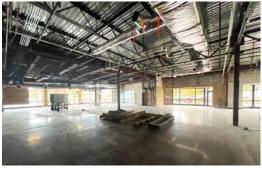

# **BUILDING INTERIOR**

**SUITE 150** 

**SPACE: SHELL CONDITION** 

**SIZE: 7,255 RSF** 

Lease Rate: Negotiable

**SUITE 190** 

**SPACE: OFFICE** 

**SIZE: 4,317 RSF** 

Can be demised to 2,151 RSF