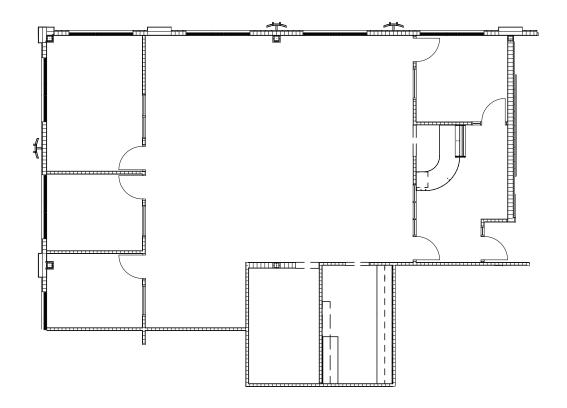

## THIRD FLOOR PLAN

**SUITE 110** 

SPACE: OFFICE

SIZE: 6,398 RSF

Lease Rate: \$2.00/RSF, Full Service