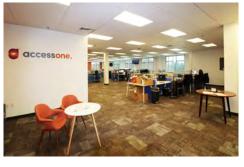

# **BUILDING INTERIOR**

### FULLY FURNISHED SPACE, INCLUDES:

- WORK STATIONS: 51 CUBICLES, 51 FILE CABINETS, 51 CHAIRS, 41 MONITOR STANDS
- CONFERENCE ROOM: 14'X14' TABLE AND 10 CHAIRS
- KITCHEN/BREAK ROOM: 4 TABLES, 16 CHAIRS, 3 BAR STOOLS, REFRIGERATOR, ICE MACHINE