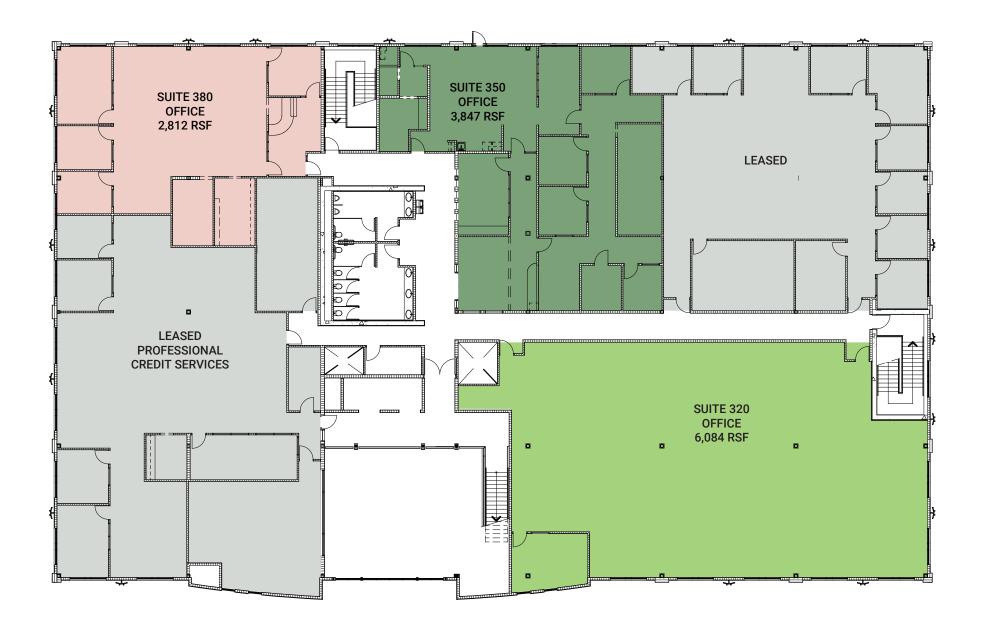

## THIRD FLOOR PLAN

**SUITE 110** 

SPACE: OFFICE

SIZE: 6,398 RSF

Lease Rate: \$2.00/RSF, Full Service

Lease Rate: \$2.00/RSF, Full Service

**SUITE 320** 

**SPACE: OFFICE** 

**SIZE:** 6,089 RSF

Lease Rate: \$2.00/RSF, Full Service

**SUITE 350** 

**SPACE: OFFICE** 

**SIZE: 3,847 RSF** 

Lease Rate: \$2.50/RSF, Full Service

**SUITE 380** 

SPACE: OFFICE

**SIZE: 2,812 RSF** 

Lease Rate: \$2.00/RSF, Full Service