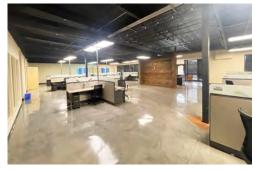

### FULLY FURNISHED SPACE, INCLUDES:

- WORK STATIONS: 51 CUBICLES, 51 FILE CABINETS, 51 CHAIRS, 41 MONITOR STANDS
- CONFERENCE ROOM: 14'X14' TABLE AND 10 CHAIRS
- KITCHEN/BREAK ROOM: 4 TABLES, 16 CHAIRS, 3 BAR STOOLS, REFRIGERATOR, ICE MACHINE

# **BUILDING INTERIOR**