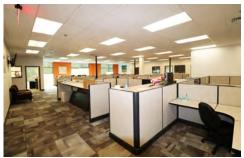

# **BUILDING INTERIOR**

### FULLY FURNISHED SPACE, INCLUDES:

- WORK STATIONS: 51 CUBICLES, 51 FILE CABINETS, 51 CHAIRS, 41 MONITOR STANDS
- CONFERENCE ROOM: 14'X14' TABLE AND 10 CHAIRS
- KITCHEN/BREAK ROOM: 4 TABLES, 16 CHAIRS, 3 BAR STOOLS, REFRIGERATOR, ICE MACHINE