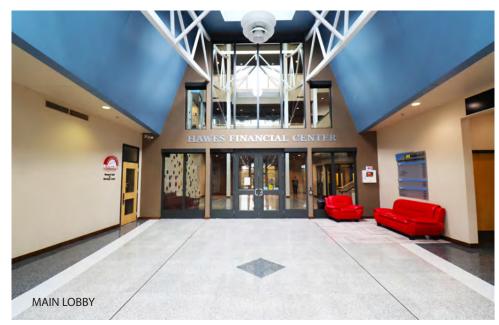

NISHED SPACE, INCLUDES:

- WORK STATIONS: 51 CUBICLES, 51 FILE CABINETS, 51 CHAIRS, 41 MONITOR STANDS
- CONFERENCE ROOM: 14'X14' TABLE AND 10 CHAIRS
- KITCHEN/BREAK ROOM: 4 TABLES, 16 CHAIRS, 3 BAR STOOLS, REFRIGERATOR, ICE MACHINE



**SUITE 150** 

**SPACE: SHELL CONDITION** 

**SIZE: 7,255 RSF** 

Lease Rate: Negotiable









**SUITE 190** 

**SPACE: OFFICE** 

**SIZE: 4,317 RSF** 

Can be demised to 2,151 RSF

Lease Rate: \$2.00/RSF, Full Service







**SUITE 320** 

**SPACE: OFFICE** 

**SIZE:** 6,089 RSF

Lease Rate: \$2.00/RSF, Full Service









**SUITE 350** 

**SPACE: OFFICE** 

**SIZE: 3,847 RSF** 

Lease Rate: \$2.50/RSF, Full Service











**SUITE 380** 

SPACE: OFFICE

**SIZE: 2,812 RSF** 

Lease Rate: \$2.00/RSF, Full Service











# **BUILDING INTERIOR**











### PROPERTY LOCATION