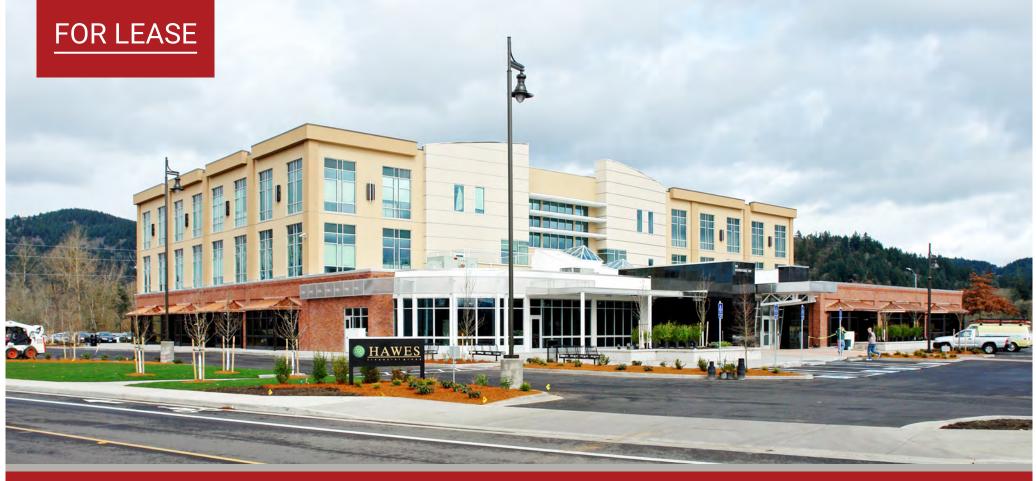

### 400 INTERNATIONAL WAY - SPRINGFIELD, OREGON 97477

### **CLASS A OFFICE**

- 2,151 SF 29,856 RSF available (not contiguous)
- · Building amenities: Break room with kitchen, outdoor patio, & fitness facility
- Elevator served
- · Coffee shop/deli located in main lobby
- · Abundant on-site parking
- · Convenient location near I-5 and Peacehealth Hospital