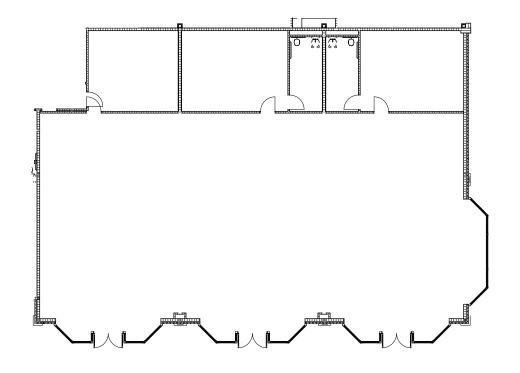

## THIRD FLOOR PLAN

**SUITE 110** 

SPACE: OFFICE

SIZE: 6,398 RSF

Lease Rate: \$2.00/RSF, Full Service

**SUITE 150** 

**SPACE: SHELL CONDITION** 

**SIZE: 7,255 RSF** 

Lease Rate: Negotiable

**SUITE 190** 

**SPACE: OFFICE** 

**SIZE: 4,317 RSF** 

Can be demised to 2,151 RSF

Lease Rate: \$2.00/RSF, Full Service

**SUITE 320** 

**SPACE: OFFICE** 

**SIZE:** 6,089 RSF

Lease Rate: \$2.00/RSF, Full Service

**SUITE 350** 

**SPACE: OFFICE** 

**SIZE: 3,847 RSF** 

Lease Rate: \$2.50/RSF, Full Service

**SUITE 380** 

SPACE: OFFICE

**SIZE: 2,812 RSF** 

Lease Rate: \$2.00/RSF, Full Service