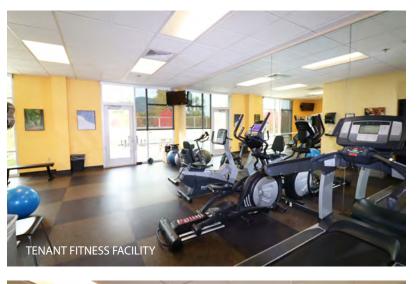

### **CLASS A OFFICE**

- 2,151 SF 29,856 RSF available (not contiguous)
- · Building amenities: Break room with kitchen, outdoor patio, & fitness facility
- Elevator served
- · Coffee shop/deli located in main lobby
- · Abundant on-site parking
- · Convenient location near I-5 and Peacehealth Hospital

# **BUILDING INTERIOR**