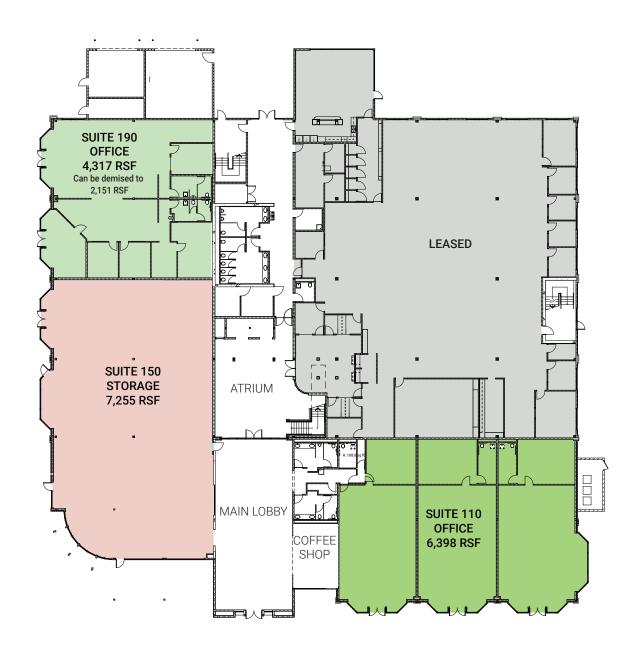

## FIRST FLOOR PLAN

## THIRD FLOOR PLAN

**SUITE 110** 

SPACE: OFFICE

SIZE: 6,398 RSF

Lease Rate: \$2.00/RSF, Full Service

### FULLY FURNISHED SPACE, INCLUDES:

- WORK STATIONS: 51 CUBICLES, 51 FILE CABINETS, 51 CHAIRS, 41 MONITOR STANDS
- CONFERENCE ROOM: 14'X14' TABLE AND 10 CHAIRS
- KITCHEN/BREAK ROOM: 4 TABLES, 16 CHAIRS, 3 BAR STOOLS, REFRIGERATOR, ICE MACHINE

**SUITE 150** 

**SPACE: SHELL CONDITION** 

**SIZE: 7,255 RSF** 

Lease Rate: Negotiable

**SUITE 190** 

**SPACE: OFFICE** 

**SIZE: 4,317 RSF** 

Can be demised to 2,151 RSF

Lease Rate: \$2.00/RSF, Full Service

**SUITE 320** 

**SPACE: OFFICE** 

**SIZE:** 6,089 RSF

Lease Rate: \$2.00/RSF, Full Service

**SUITE 350** 

**SPACE: OFFICE** 

**SIZE: 3,847 RSF** 