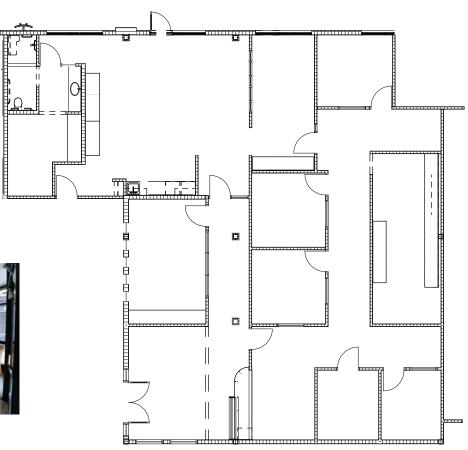

## FIRST FLOOR PLAN

## SECOND FLOOR PLAN

## THIRD FLOOR PLAN

**SUITE 110** 

SPACE: OFFICE

SIZE: 6,398 RSF

Lease Rate: \$2.00/RSF, Full Service

**SUITE 150** 

**SPACE: SHELL CONDITION** 

**SIZE: 7,255 RSF** 

Lease Rate: Negotiable

**SUITE 190** 

**SPACE: OFFICE** 

**SIZE: 4,317 RSF** 

Can be demised to 2,151 RSF

Lease Rate: \$2.00/RSF, Full Service

**SUITE 320** 

**SPACE: OFFICE** 

**SIZE:** 6,089 RSF

Lease Rate: \$2.00/RSF, Full Service

**SUITE 350** 

**SPACE: OFFICE** 

**SIZE: 3,847 RSF** 

Lease Rate: \$2.50/RSF, Full Service

**SUITE 380** 

SPACE: OFFICE

**SIZE: 2,812 RSF** 

Lease Rate: \$2.00/RSF, Full Service