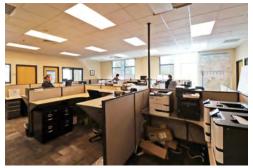

### FULLY FURNISHED SPACE, INCLUDES:

- WORK STATIONS: 51 CUBICLES, 51 FILE CABINETS, 51 CHAIRS, 41 MONITOR STANDS
- CONFERENCE ROOM: 14'X14' TABLE AND 10 CHAIRS
- KITCHEN/BREAK ROOM: 4 TABLES, 16 CHAIRS, 3 BAR STOOLS, REFRIGERATOR, ICE MACHINE

# **BUILDING INTERIOR**