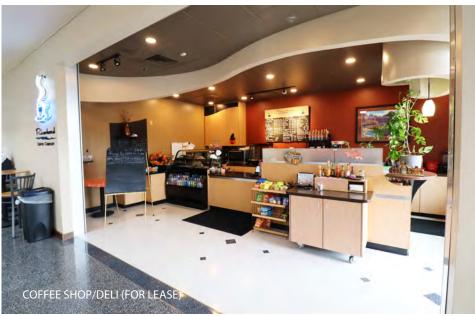

### **CLASS A OFFICE**

- 2,151 SF 29,856 RSF available (not contiguous)
- · Building amenities: Break room with kitchen, outdoor patio, & fitness facility
- Elevator served
- · Coffee shop/deli located in main lobby
- · Abundant on-site parking
- · Convenient location near I-5 and Peacehealth Hospital

# **BUILDING INTERIOR**