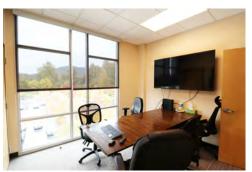

Full Service







### FULLY FURNISHED SPACE, INCLUDES:

- WORK STATIONS: 51 CUBICLES, 51 FILE CABINETS, 51 CHAIRS, 41 MONITOR STANDS
- CONFERENCE ROOM: 14'X14' TABLE AND 10 CHAIRS
- KITCHEN/BREAK ROOM: 4 TABLES, 16 CHAIRS, 3 BAR STOOLS, REFRIGERATOR, ICE MACHINE



**SUITE 150** 

**SPACE: SHELL CONDITION** 

**SIZE: 7,255 RSF** 

Lease Rate: Negotiable









**SUITE 190** 

**SPACE: OFFICE** 

**SIZE: 4,317 RSF** 

Can be demised to 2,151 RSF

Lease Rate: \$2.00/RSF, Full Service







**SUITE 320** 

**SPACE: OFFICE** 

**SIZE:** 6,089 RSF

Lease Rate: \$2.00/RSF, Full Service









**SUITE 350** 

**SPACE: OFFICE** 

**SIZE: 3,847 RSF** 

Lease Rate: \$2.50/RSF, Full Service











**SUITE 380** 

SPACE: OFFICE

**SIZE: 2,812 RSF** 

Lease Rate: \$2.00/RSF, Full Service











# **BUILDING INTERIOR**











### PROPERTY LOCATION