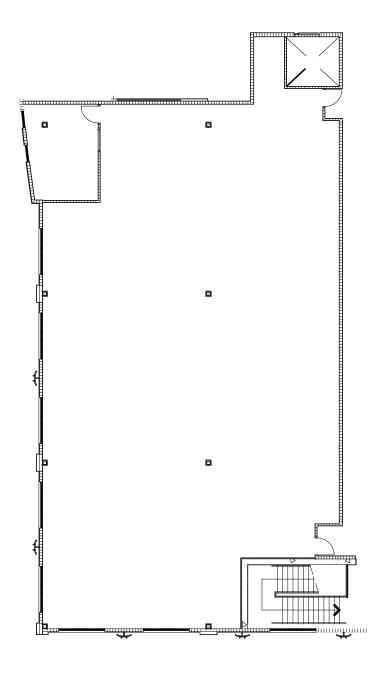

## FIRST FLOOR PLAN

## SECOND FLOOR PLAN

## THIRD FLOOR PLAN

**SUITE 110** 

SPACE: OFFICE

SIZE: 6,398 RSF

Lease Rate: \$2.00/RSF, Full Service

**SUITE 150** 

**SPACE: SHELL CONDITION** 

**SIZE: 7,255 RSF** 

Lease Rate: Negotiable

**SUITE 190** 

**SPACE: OFFICE** 

**SIZE: 4,317 RSF** 

Can be demised to 2,151 RSF

Lease Rate: \$2.00/RSF, Full Service

**SUITE 320** 

**SPACE: OFFICE** 

**SIZE:** 6,089 RSF

Lease Rate: \$2.00/RSF, Full Service

**SUITE 350** 

**SPACE: OFFICE** 

**SIZE: 3,847 RSF** 

Lease Rate: \$2.50/RSF, Full Service

**SUITE 380** 

SPACE: OFFICE

**SIZE: 2,812 RSF** 

Lease Rate: \$2.00/RSF, Full Service