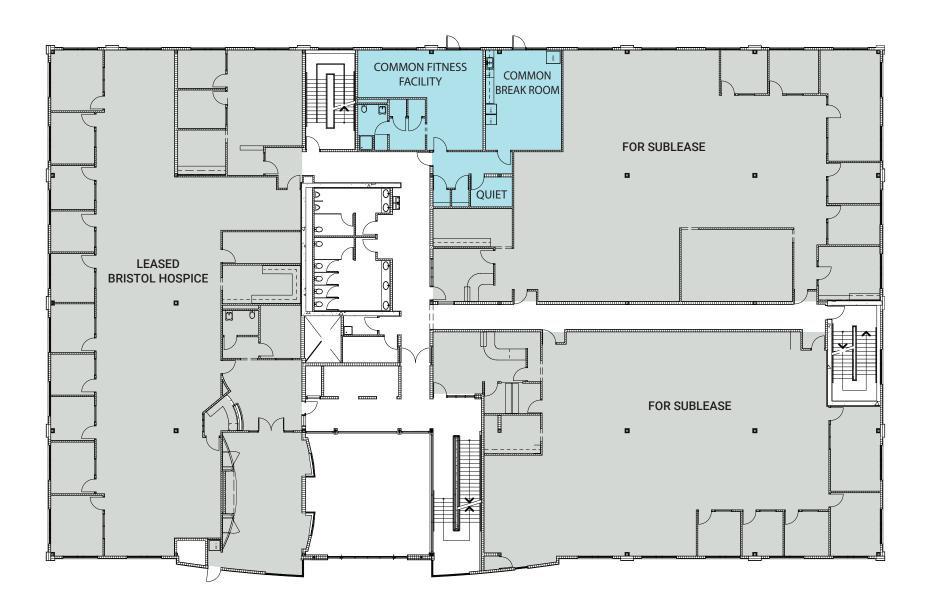

guous)
- · Building amenities: Break room with kitchen, outdoor patio, & fitness facility
- Elevator served
- · Coffee shop/deli located in main lobby
- · Abundant on-site parking
- · Convenient location near I-5 and Peacehealth Hospital

Lease Rates: See pages 5-12



#### **BILL NEWLAND**

bill@campbellre.com | (541) 484-2214

#### TIM CAMPBELL

timc@campbellre.com | (541) 484-2214



### **BEN SHELDON**

ben@sheldoncompany.com | (360) 607-2616

The information in this package was obtained from sources deemed reliable, and is not guaranteed by agent. Package is subject to change, error or omission, prior sale or lease, correction or withdrawal. Any party contemplating purchase is urged to conduct their own independent study and inspection.

## FIRST FLOOR PLAN





## SECOND FLOOR PLAN





## THIRD FLOOR PLAN





**SUITE 110** 

SPACE: OFFICE

SIZE: 6,398 RSF

Lease Rate: \$2.00/RSF, Full Service







### FULLY FURNISHED SPACE, INCLUDES:

- WORK STATIONS: 51 CUBICLES, 51 FILE CABINETS, 51 CHAIRS, 41 MONITOR STANDS
- CONFERENCE ROOM: 14'X14' TABLE AND 10 CHAIRS
- KITCHEN/BREAK ROOM: 4 TABLES, 16 CHAIRS, 3 BAR STOOLS, REFRIGERATOR, ICE MACHINE



**SUITE 150** 

**SPACE: SHELL CONDITION** 

**SIZE: 7,255 RSF** 

Lease Rate: Negotiable









**SUITE 190** 

**SPACE: OFFICE** 

**SIZE: 4,317 RSF** 

Can be demised to 2,151 RSF

Lease Rate: \$2.00/RSF, Full Service







**SUITE 320** 

**SPACE: OFFICE** 

**SIZE:** 6,089 RSF

Lease Rate: \$2.00/RSF, Full Service









**SUITE 350** 

**SPACE: OFFICE** 

**SIZE: 3,847 RSF** 

Lease Rate: \$2.50/RSF, Full Service