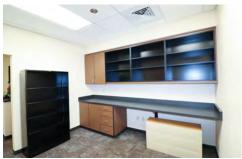

# **BUILDING INTERIOR**

### FULLY FURNISHED SPACE, INCLUDES:

- WORK STATIONS: 51 CUBICLES, 51 FILE CABINETS, 51 CHAIRS, 41 MONITOR STANDS
- CONFERENCE ROOM: 14'X14' TABLE AND 10 CHAIRS
- KITCHEN/BREAK ROOM: 4 TABLES, 16 CHAIRS, 3 BAR STOOLS, REFRIGERATOR, ICE MACHINE