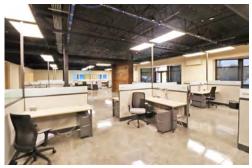

### FULLY FURNISHED SPACE, INCLUDES:

- WORK STATIONS: 51 CUBICLES, 51 FILE CABINETS, 51 CHAIRS, 41 MONITOR STANDS
- CONFERENCE ROOM: 14'X14' TABLE AND 10 CHAIRS
- KITCHEN/BREAK ROOM: 4 TABLES, 16 CHAIRS, 3 BAR STOOLS, REFRIGERATOR, ICE MACHINE

# **BUILDING INTERIOR**