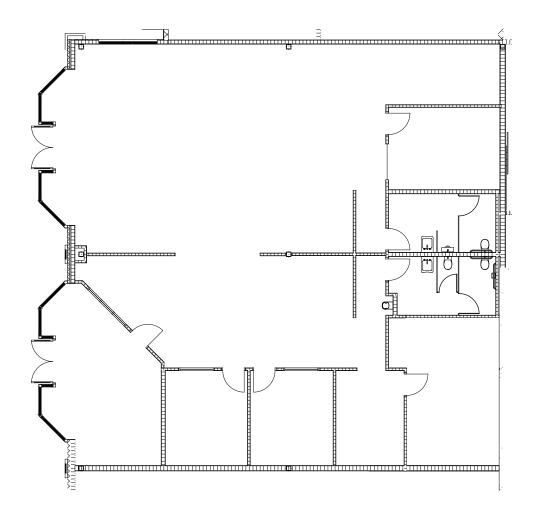

## THIRD FLOOR PLAN

**SUITE 110** 

SPACE: OFFICE

SIZE: 6,398 RSF

Lease Rate: \$2.00/RSF, Full Service

### FULLY FURNISHED SPACE, INCLUDES:

- WORK STATIONS: 51 CUBICLES, 51 FILE CABINETS, 51 CHAIRS, 41 MONITOR STANDS
- CONFERENCE ROOM: 14'X14' TABLE AND 10 CHAIRS
- KITCHEN/BREAK ROOM: 4 TABLES, 16 CHAIRS, 3 BAR STOOLS, REFRIGERATOR, ICE MACHINE