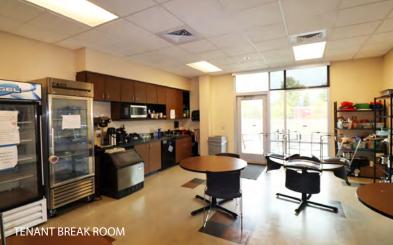

### **CLASS A OFFICE**

- 2,151 SF 29,856 RSF available (not contiguous)
- · Building amenities: Break room with kitchen, outdoor patio, & fitness facility
- Elevator served
- · Coffee shop/deli located in main lobby
- · Abundant on-site parking
- · Convenient location near I-5 and Peacehealth Hospital

# **BUILDING INTERIOR**