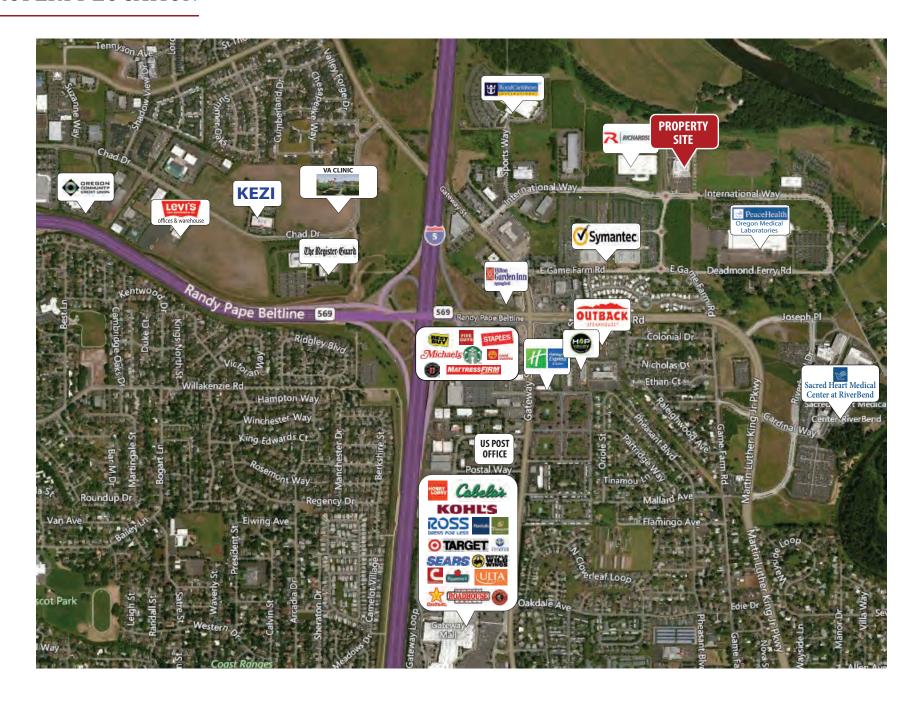

TATIONS: 51 CUBICLES, 51 FILE CABINETS, 51 CHAIRS, 41 MONITOR STANDS
- CONFERENCE ROOM: 14'X14' TABLE AND 10 CHAIRS
- KITCHEN/BREAK ROOM: 4 TABLES, 16 CHAIRS, 3 BAR STOOLS, REFRIGERATOR, ICE MACHINE



**SUITE 150** 

**SPACE: SHELL CONDITION** 

**SIZE: 7,255 RSF** 

Lease Rate: Negotiable









**SUITE 190** 

**SPACE: OFFICE** 

**SIZE: 4,317 RSF** 

Can be demised to 2,151 RSF

Lease Rate: \$2.00/RSF, Full Service







**SUITE 320** 

**SPACE: OFFICE** 

**SIZE:** 6,089 RSF

Lease Rate: \$2.00/RSF, Full Service









**SUITE 350** 

**SPACE: OFFICE** 

**SIZE: 3,847 RSF** 

Lease Rate: \$2.50/RSF, Full Service











**SUITE 380** 

SPACE: OFFICE

**SIZE: 2,812 RSF** 

Lease Rate: \$2.00/RSF, Full Service











# **BUILDING INTERIOR**











### PROPERTY LOCATION