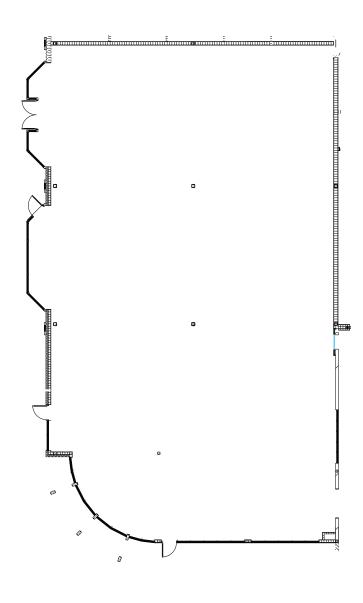

## FIRST FLOOR PLAN

**SUITE 150** 

**SPACE: SHELL CONDITION** 

**SIZE: 7,255 RSF** 

Lease Rate: Negotiable

**SUITE 190** 

**SPACE: OFFICE** 

**SIZE: 4,317 RSF** 

Can be demised to 2,151 RSF