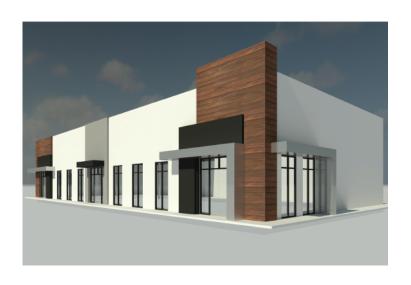

#### Medical/Professional Space

- Located on State Road 16 in St. Augustine
- > Traffic Count: 25500 ± AADT on SR16
- > 375 ft Frontage on SR-16
- Located in Between US Highway 1 and I-95
- Rentable SF: 9,100 ± Available