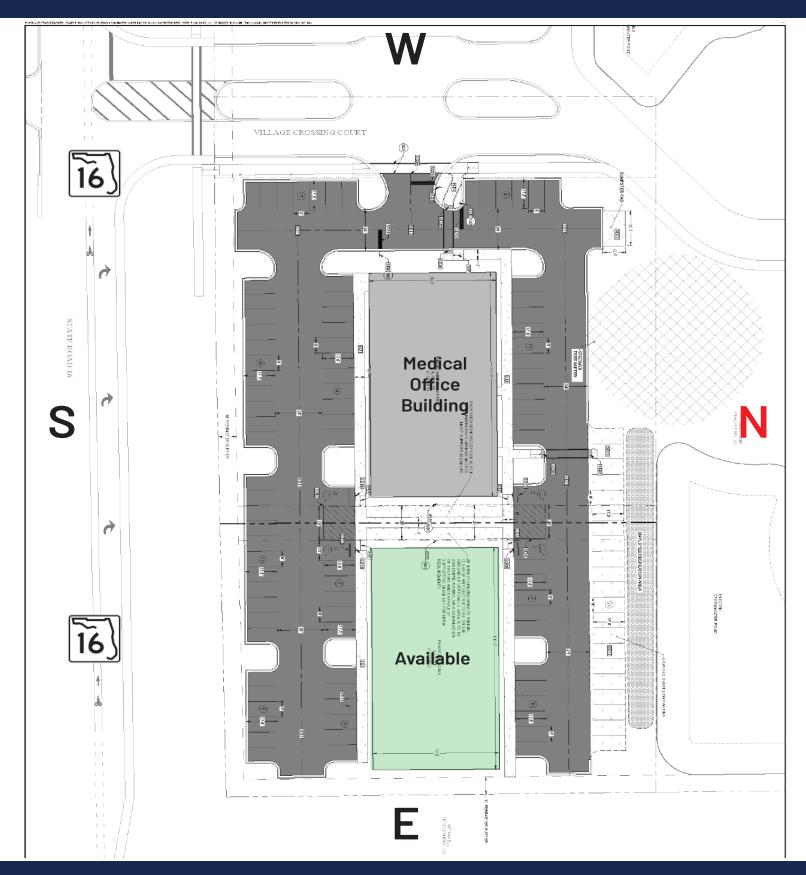

#### Medical/Professional Space

- Located on State Road 16 in St. Augustine
- > Traffic Count: 25500 ± AADT on SR16
- > 375 ft Frontage on SR-16
- Located in Between US Highway 1 and I-95
- Rentable SF: 9,100 ± Available