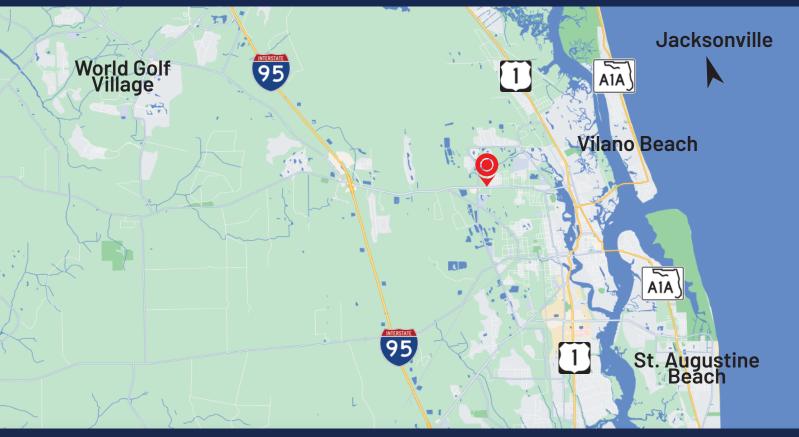

# For Lease

Medical/Professional Space



### 840 SR 16 St. Augustine, FL 32084

#### Medical/Professional Space

- Located on State Road 16 in St. Augustine
- > Traffic Count: 25500 ± AADT on SR16
- > 375 ft Frontage on SR-16
- Located in Between US Highway 1 and I-95
- Rentable SF: 9,100 ± Available





## Property Information

#### **Location Map**



# Demographic Information

| HOUSE                    | HOLDS    |          |           |
|--------------------------|----------|----------|-----------|
|                          | 2 Mile   | 5 Mile   | 10 Mile   |
| 2010 Households          | 4,199    | 16,332   | 38,392    |
| 2022 Households          | 6,209    | 22,762   | 56,926    |
| 2027 Households          | 8,023    | 29,322   | 73,564    |
| INCOME                   |          |          |           |
|                          | 2 Mile   | 5 Mile   | 10 Mile   |
| Average Household Income | \$76,304 | \$88,475 | \$101,321 |
| Median Household Income  | \$59,117 | \$64,190 | \$75,643  |



### Property Address

840 SR 16 St. Augustine, FL 32084





### 840 SR 16 St. Augustine, FL 32084





# Listing Agents



Mert Kerimoglu