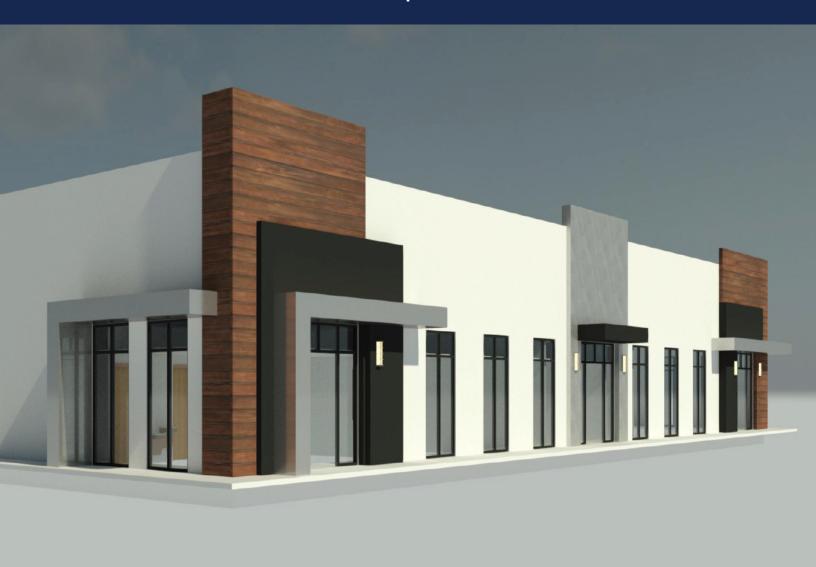

#### Medical/Professional Space

- Located on State Road 16 in St. Augustine
- > Traffic Count: 25500 ± AADT on SR16
- > 375 ft Frontage on SR-16
- Located in Between US Highway 1 and I-95
- Rentable SF: 9,100 ± Available