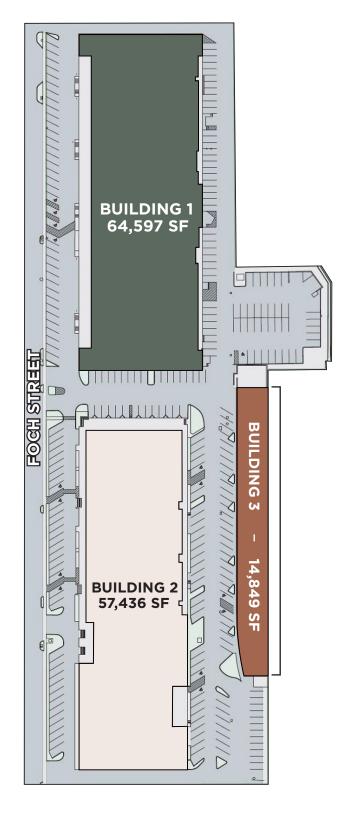

## LEVERAGING LOCATION

UNT Health Science Center

**Crocket Row** 

**Cultural District** 

Left Bank

W 7TH STREET

**PROPERTY SIZE** 135,727 SF

830 - 25,000 SF

**SIGNAGE OPPORTUNITIES AVAILABLE** 

**WALKABLE URBAN ENVIRONMENT** 

821-965 Foch St 64,597 SF

#### **BUILDING 2**

1001-1045 Foch St 57,436 SF

#### **BUILDING 3**

1053-1077 Foch St 14,849 SF

URBAN **OUTFITTERS** 