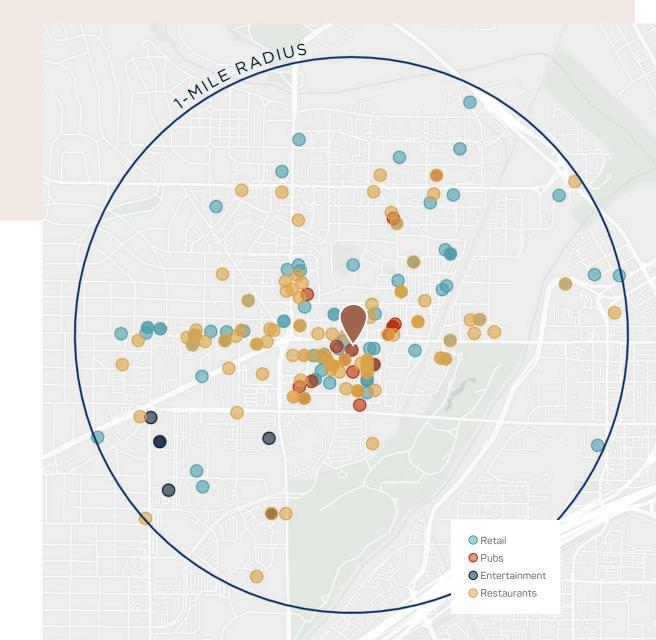

### **CONNECTING SPACE WITH PLACE**

Located in the heart of thriving West 7th, this new mixed-use development is nestled in a walkable, livable and world class arts and entertainment district. With more than 200 restaurants, pubs, and retail shops within 1-mile, including Crockett Row, Montgomery Plaza, Museum Place, and Left Bank, The Foch Street Warehouses are connected to abundant amenities around every corner.