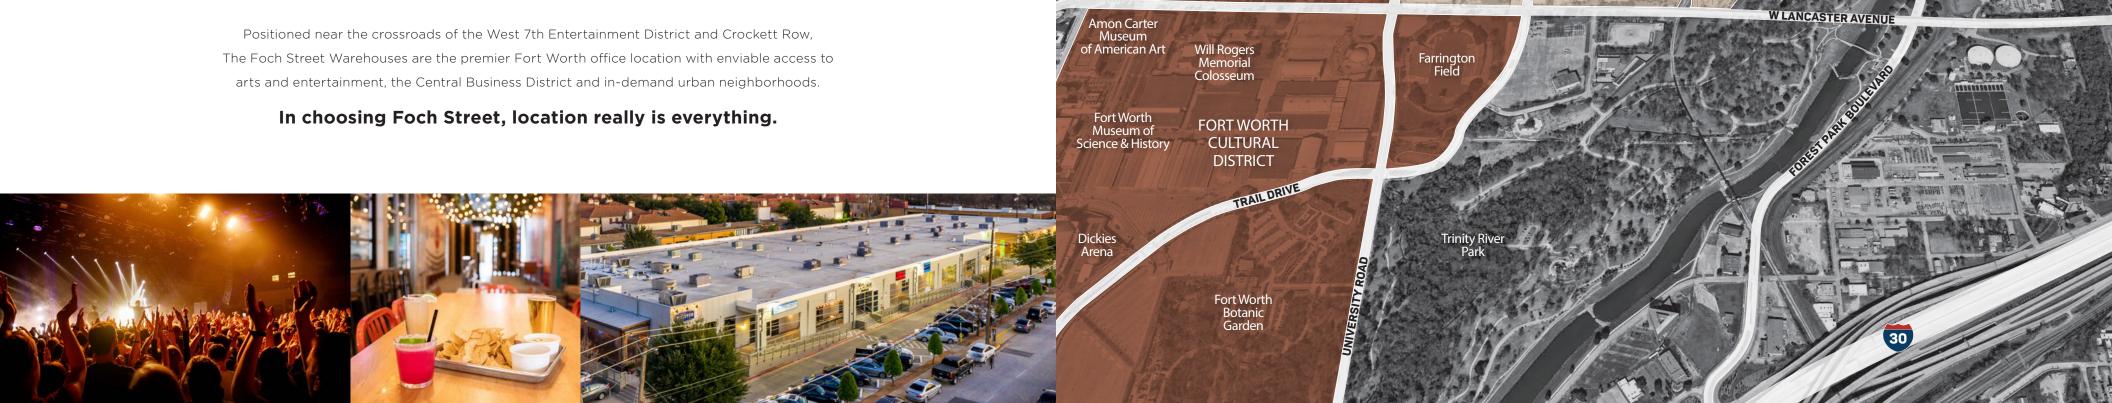

### **CONNECTING SPACE WITH PLACE**

Located in the heart of thriving West 7th, this new mixed-use development is nestled in a walkable, livable and world class arts and entertainment district. With more than 200 restaurants, pubs, and retail shops within 1-mile, including Crockett Row, Montgomery Plaza, Museum Place, and Left Bank, The Foch Street Warehouses are connected to abundant amenities around every corner.

## LEVERAGING LOCATION

UNT Health Science Center

**Crocket Row** 

**Cultural District** 

Left Bank

W 7TH STREET

**PROPERTY SIZE** 135,727 SF

830 - 25,000 SF