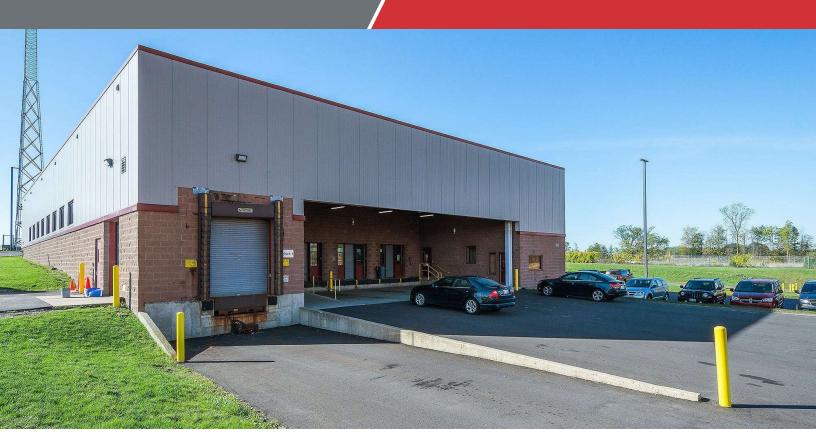

#### **Property Highlights**

- 14,267 SF Available May 2024
- Clear span warehouse with 20ft clear ceiling height
- · Covered outside storage available
- Less than two miles from GM's Lansing Delta Township Assembly Plant
- Immediate access to I-69, I-96 and I-496 with over 60,000 VPD (2019)
- Contiguous acreage for future expansion or landlord will build-to-suit tenant's immediate space needs

#### Offering Summary

| Lease Rate:    | \$6.50 SF/yr (NNN) |
|----------------|--------------------|
| Building Size: | 86,575 SF          |
| Available SF:  | 14,267 SF          |

For More Information