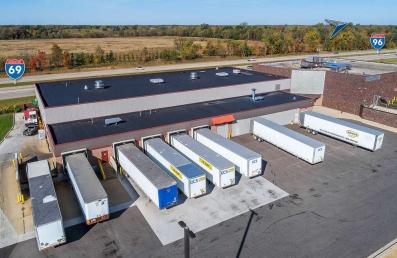

#### **Property Highlights**

- 14,267 SF Available May 2024
- Clear span warehouse with 20ft clear ceiling height
- · Covered outside storage available
- Less than two miles from GM's Lansing Delta Township Assembly Plant
- Immediate access to I-69, I-96 and I-496 with over 60,000 VPD (2019)
- Contiguous acreage for future expansion or landlord will build-to-suit tenant's immediate space needs