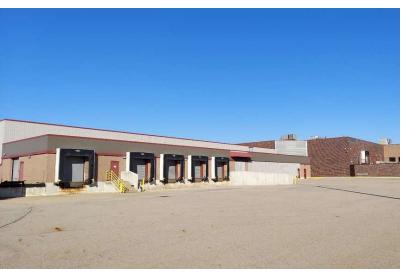

#### **Property Highlights**

- 14,267 SF Available May 2024
- Clear span warehouse with 20ft clear ceiling height
- · Covered outside storage available
- Less than two miles from GM's Lansing Delta Township Assembly Plant
- Immediate access to I-69, I-96 and I-496 with over 60,000 VPD (2019)
- Contiguous acreage for future expansion or landlord will build-to-suit tenant's immediate space needs

#### Offering Summary

| Lease Rate:    | \$6.50 SF/yr (NNN) |
|----------------|--------------------|
| Building Size: | 86,575 SF          |
| Available SF:  | 14,267 SF          |

For More Information