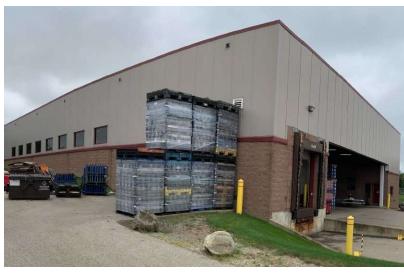

### 2960 Ena Drive

Lansing, Michigan 48917

#### **Property Highlights**

- 14,267 SF Available May 2024
- Clear span warehouse with 20ft clear ceiling height
- · Covered outside storage available
- Less than two miles from GM's Lansing Delta Township Assembly Plant
- Immediate access to I-69, I-96 and I-496 with over 60,000 VPD (2019)
- Contiguous acreage for future expansion or landlord will build-to-suit tenant's immediate space needs