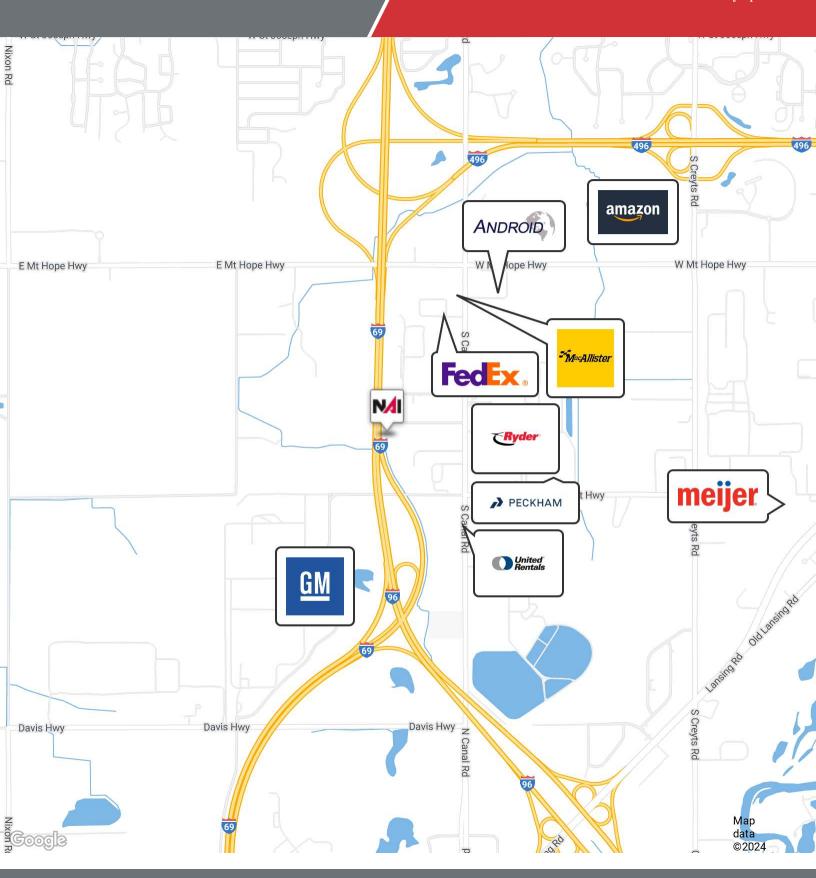

#### **Property Highlights**

- 14,267 SF Available May 2024
- Clear span warehouse with 20ft clear ceiling height
- · Covered outside storage available
- Less than two miles from GM's Lansing Delta Township Assembly Plant
- Immediate access to I-69, I-96 and I-496 with over 60,000 VPD (2019)
- Contiguous acreage for future expansion or landlord will build-to-suit tenant's immediate space needs