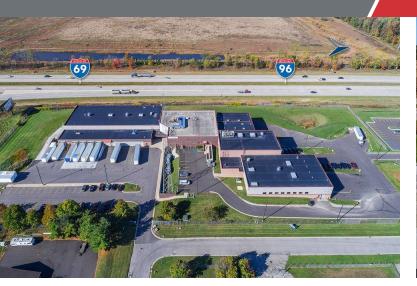

#### **Property Highlights**

- 14,267 SF Available May 2024
- Clear span warehouse with 20ft clear ceiling height
- · Covered outside storage available
- Less than two miles from GM's Lansing Delta Township Assembly Plant
- Immediate access to I-69, I-96 and I-496 with over 60,000 VPD (2019)
- Contiguous acreage for future expansion or landlord will build-to-suit tenant's immediate space needs