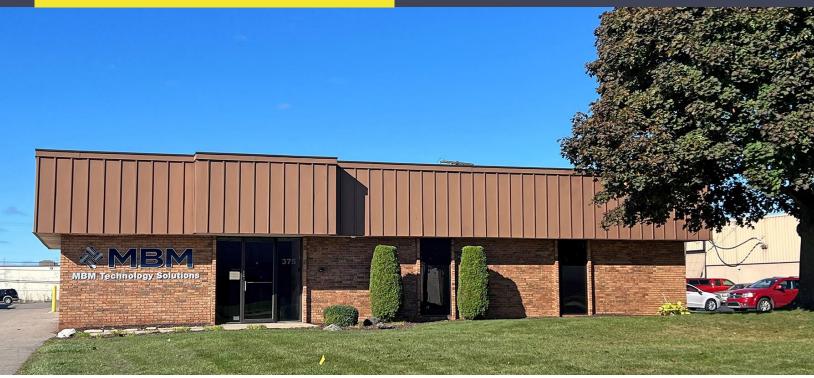

### 375 ROBBINS DRIVE TROY, MICHIGAN

SIGNATURE ASSOCIATES
KNOW SIGNATURE | KNOW RESULTS

HI-TECH FOR SALE 14,880 Square Feet Available

### **PROPERTY FEATURES**

- 14,880 square feet available
- 10,230 square feet office
- Office area may be converted to warehouse, shop or lab uses
- 12' clear height
- (1) 10' x 11' grade level door
- Well-maintained building
- Server room
- Sale Price: \$1,800,000 (\$120.97/sq. ft.)