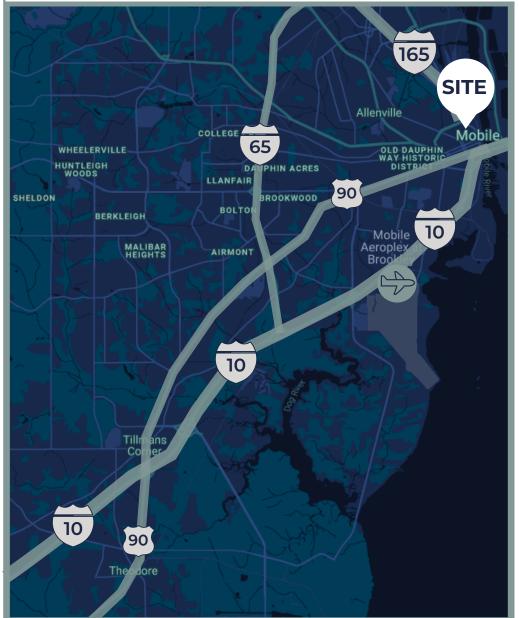

### LOCATION ADVANTAGES

#### **Historic Landmark**

Historic landmark located in the heart of downtown Mobile with a spectacular view of Bienville Square and Mobile River.