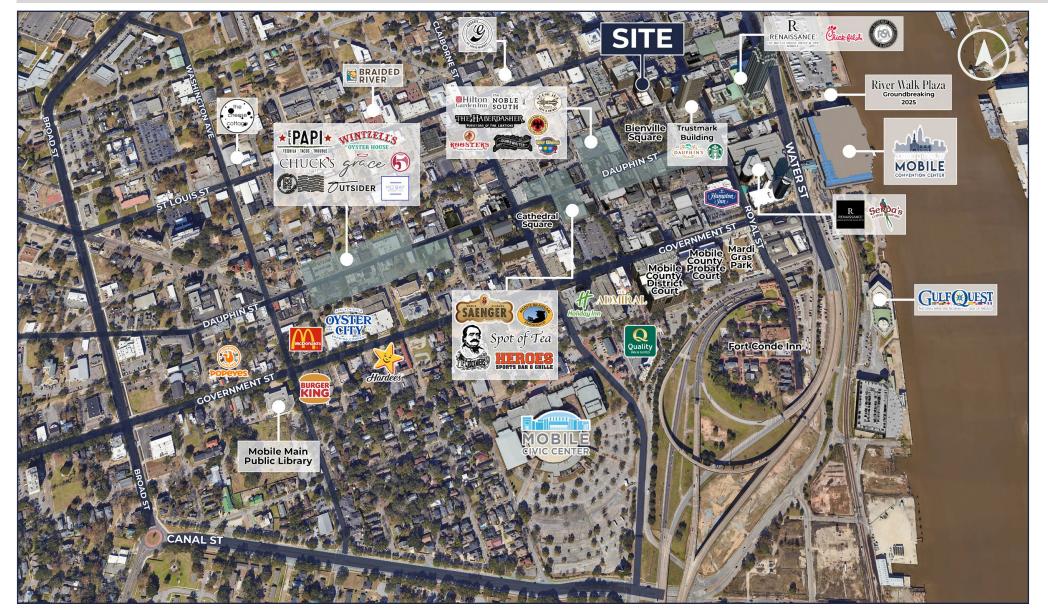

### LOCATION ADVANTAGES

#### **Excellent Visibility**

Fronts both St. Joseph Street and St. Michael Street.