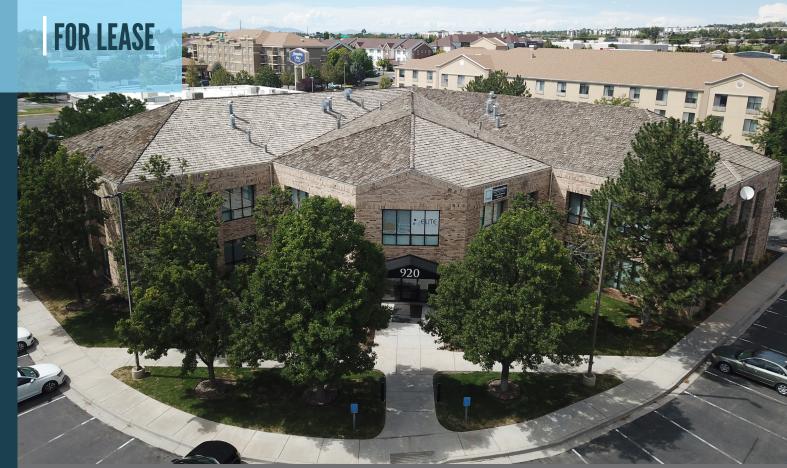

# PROPERTY DETAILS

880-920 WEST HERITAGE PARK BOULEVARD, LAYTON, UTAH 84041

### LEASE RATE: \$23.00/SF

- 920 West Building
  - » Suite 100-A: 1,316 SF
- 4.00/1,000 SF Parking Ratio

- In the Center of Layton's Commercial Area
- Close to Restaurants and Layton Hills Mall
- Improvement Dollars Available for Long-Term Deal

|                       | 920 WEST BUILDING                                                                       |
|-----------------------|-----------------------------------------------------------------------------------------|
| Total Space Available | Suite 100-A: 1,316 SF                                                                   |
| Parking               | 4.00/1,000 SF                                                                           |
| Amenities             | In the Center of Layton's Commercial Area<br>Close to Restaurants and Layton Hills Mall |
| Lease Rate            | \$23.00/SF Full Service                                                                 |