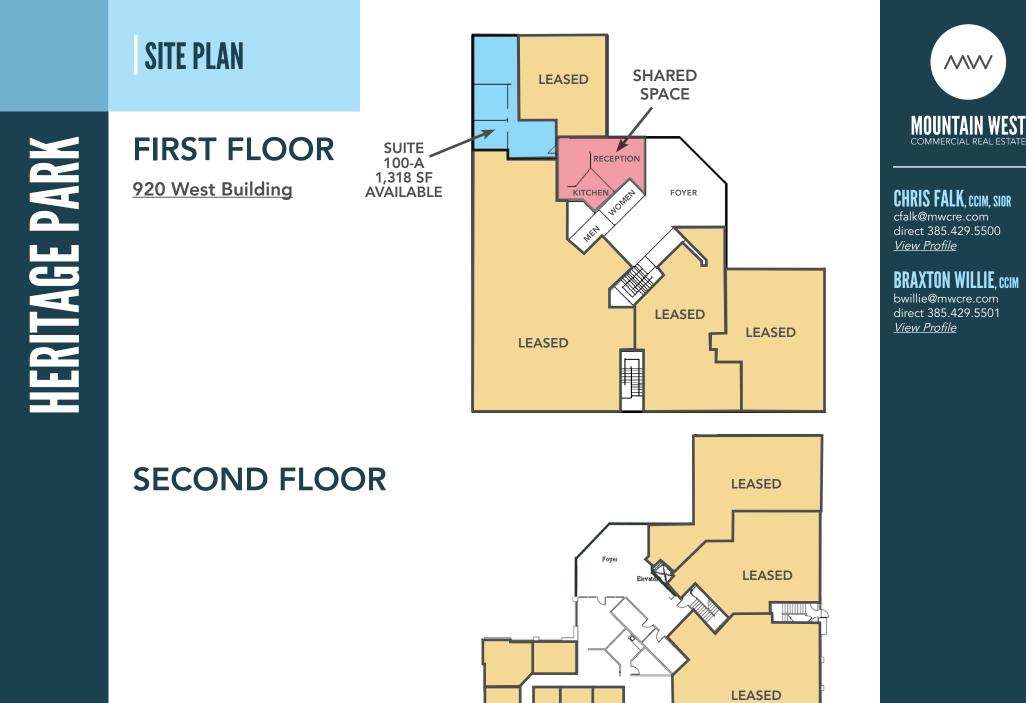

### LEASE RATE: \$23.00/SF

- 920 West Building
  - » Suite 100-A: 1,316 SF
- 4.00/1,000 SF Parking Ratio

- In the Center of Layton's Commercial Area
- Close to Restaurants and Layton Hills Mall
- Improvement Dollars Available for Long-Term Deal

|                       | 920 WEST BUILDING                                                                       |
|-----------------------|-----------------------------------------------------------------------------------------|
| Total Space Available | Suite 100-A: 1,316 SF                                                                   |
| Parking               | 4.00/1,000 SF                                                                           |
| Amenities             | In the Center of Layton's Commercial Area<br>Close to Restaurants and Layton Hills Mall |
| Lease Rate            | \$23.00/SF Full Service                                                                 |