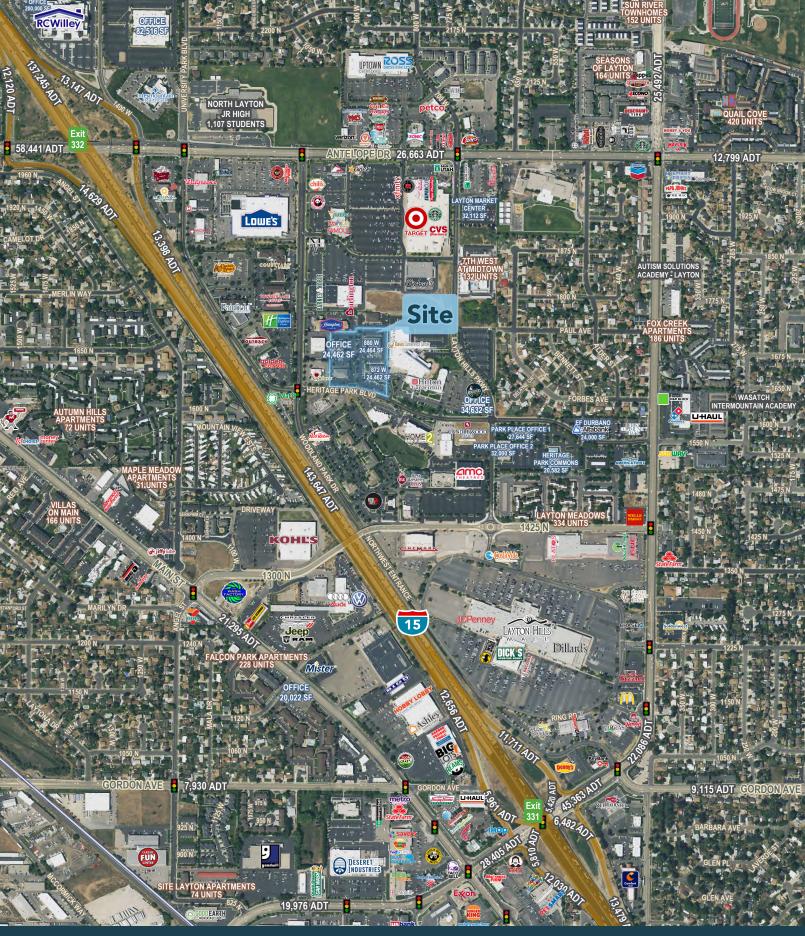

# PROPERTY DETAILS

880-920 WEST HERITAGE PARK BOULEVARD, LAYTON, UTAH 84041

### LEASE RATE: \$23.00/SF

- 920 West Building
  - » Suite 100-A: 1,316 SF
- 4.00/1,000 SF Parking Ratio

- In the Center of Layton's Commercial Area
- Close to Restaurants and Layton Hills Mall
- Improvement Dollars Available for Long-Term Deal

|                       | 920 WEST BUILDING                                                                       |
|-----------------------|-----------------------------------------------------------------------------------------|
| Total Space Available | Suite 100-A: 1,316 SF                                                                   |
| Parking               | 4.00/1,000 SF                                                                           |
| Amenities             | In the Center of Layton's Commercial Area<br>Close to Restaurants and Layton Hills Mall |
| Lease Rate            | \$23.00/SF Full Service                                                                 |