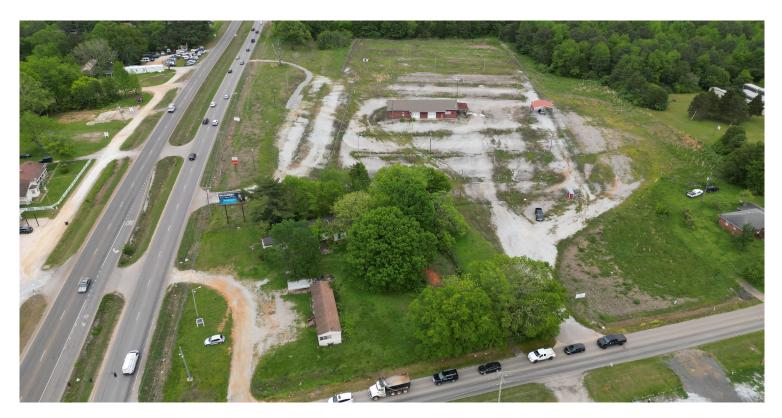

### **Property Features**

- + 10+/- Acre Total Site
- + 5,000+/- SF Building
  - 4 Drive-in Doors
- + Former Automotive Auction Site
- + Multiple Access Points via Hwy 72 and Burgreen Rd
- + Highway 72 Frontage (23K+ VPD)
- + Fenced and Lighting Available
- + Ideal Uses: Dealership, Automotive, Market, Trade Shop, Building Supplies and Landscaping
- + Lease Rate: Negotiable