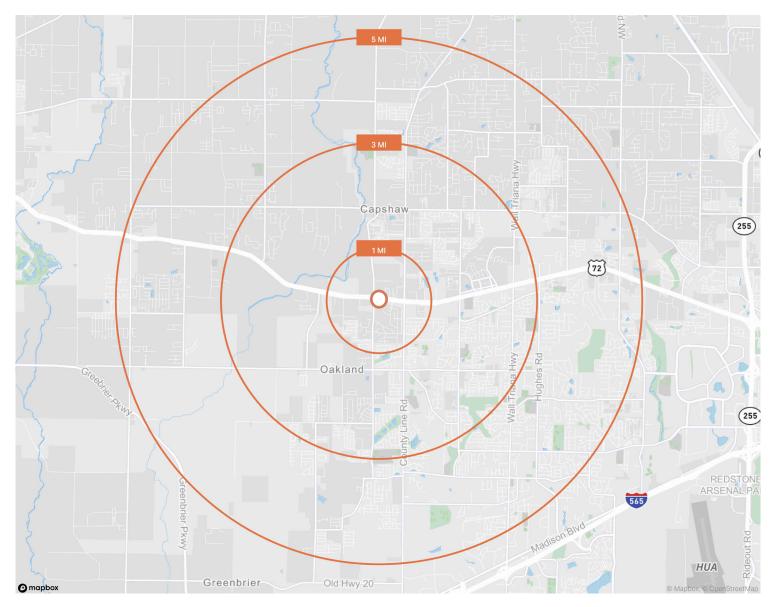

# Area Demographics

| Demographics                       | 1 Mile    | 3 Miles   | 5 Miles   |
|------------------------------------|-----------|-----------|-----------|
| Population                         | 4,218     | 40,923    | 100,054   |
| 2023 Annual Population Growth Rate | 3.07%     | 3.82%     | 2.48%     |
| Businesses                         | 65        | 641       | 1,760     |
| Employees                          | 644       | 6,994     | 17,936    |
| Average Household Income           | \$150,093 | \$153,623 | \$146,156 |
| Average Household Size             | 2.97      | 2.80      | 2.70      |
| Median Age                         | 37.6      | 39.2      | 39.1      |
|                                    |           |           |           |