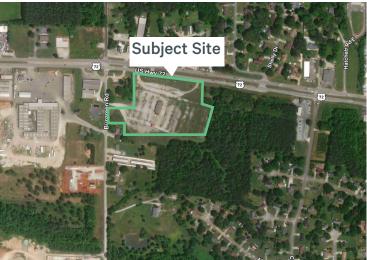

# Highway Commercial

### 5 Acre Fenced Laydown Yard

### Rate Negotiable - Short Term Options Available

30234 US-72, Madison, AL 35756 www.cbre.com/birminghamal

# Major Visibility with Highway 72 Exposure US Hwy 72 23,894 VPD

### **Property Features**

- + 10+/- Acre Total Site
- + 5,000+/- SF Building
  - 4 Drive-in Doors
- + Former Automotive Auction Site
- + Multiple Access Points via Hwy 72 and Burgreen Rd
- + Highway 72 Frontage (23K+ VPD)
- + Fenced and Lighting Available
- + Ideal Uses: Dealership, Automotive, Market, Trade Shop, Building Supplies and Landscaping
- + Lease Rate: Negotiable

# **Property Photos**







© 2024 CBRE, Inc. All rights reserved. This information has been obtained from sources believed reliable, but has not been verified for accuracy or completeness. You should conduct a careful, independent investigation of the property and verify all information. Any reliance on this information is solely at your own risk. CBRE and the CBRE logo are service marks of CBRE, Inc. All other marks displayed on this document are the property of their respective owners, and the use of such logos does not imply any affiliation with or endorsement of CBRE. Photos herein are the property of their respective owners. Use of these images without the express written consent of the owner is prohibited.



# Area Demographics



| Demographics                       | 1 Mile    | 3 Miles   | 5 Miles   |