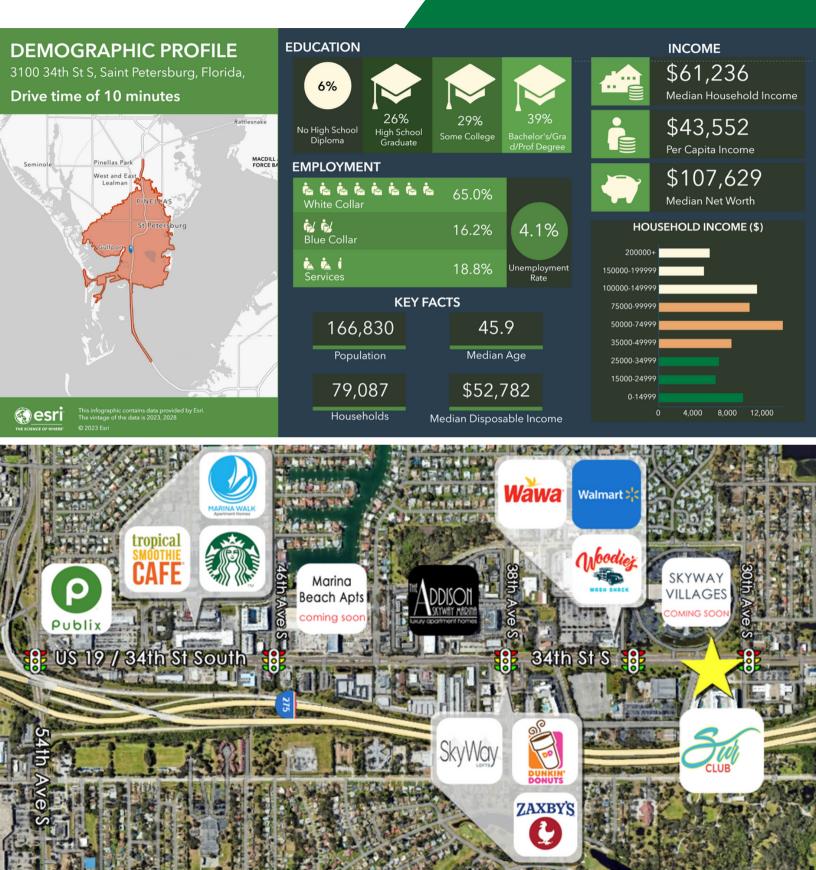

### BRING YOUR EXCITING RESTAURANT CONCEPTS

Sur Club is a mixed-use development in the heart of St. Petersburg's Skyway Marina District. Developed by Phillips Development and Realty, the 9 acre site contains a Class-A storage facility sporting a landmark mural and a 296-unit Class-A apartment project.

The 2 acre (mol) retail parcel at the west end of this site has 415 feet frontage on US 19 and is ideal for a food, beverage and activity destination. Such a unique center, serving the Skyway Marina District submarket - which is starving for this type of offering - would become an attraction for patrons from all of St. Petersburg. There is a market now for resort style food and beverage service with indoor and outdoor seating, complemented by games and activities.