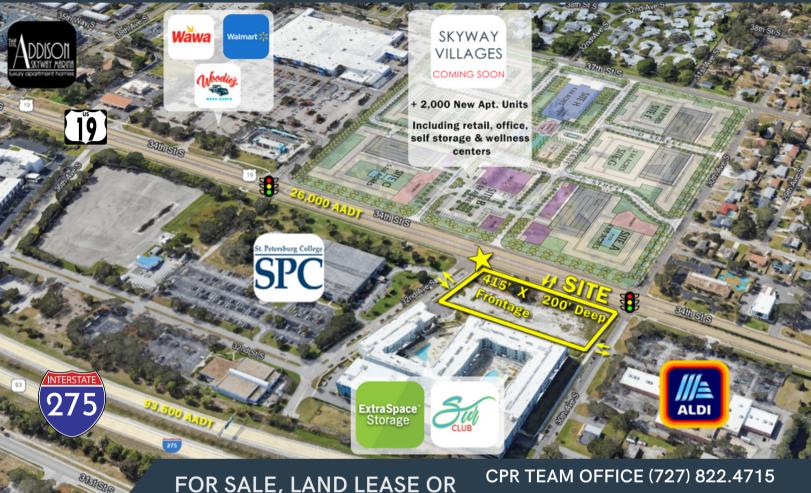

#### SKYWAY MARINA DISTRICT 2 ACRE (MOL) PARCEL

Calling all innovative restaurant concepts, merging food, beverage and play, to a 2-acre outparcel at Sur Club, a 296-unit multifamily Class A apartment project

- Pad-ready parcel with all utilities in place, great visibility and great accessibility.
- new signalized corner on 30th Ave S & US 19.
- 415 feet of frontage on US 19 by 200 feet deep.
- Located in the "Booming" Skyway Marina District which has over 4,000 new and upcoming apartments and retail.