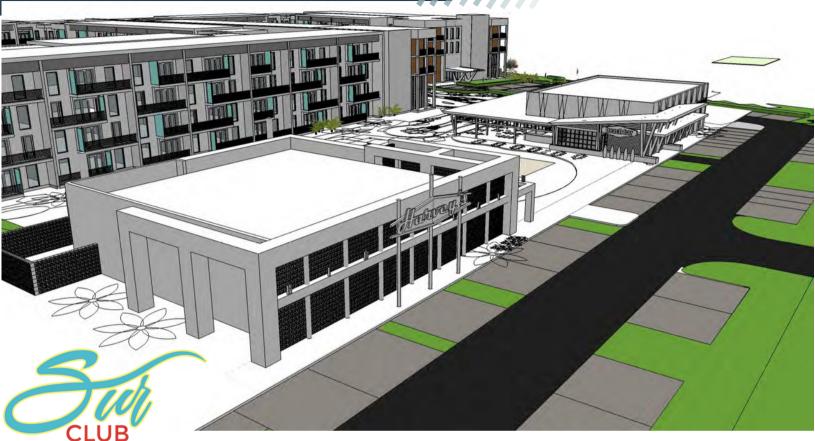

#### SKYWAY MARINA DISTRICT 2 ACRE (MOL) PARCEL

Calling all innovative restaurant concepts, merging food, beverage and play, to a 2-acre outparcel at Sur Club, a 296-unit multifamily Class A apartment project

### BRING YOUR EXCITING RESTAURANT CONCEPTS

Sur Club is a mixed-use development in the heart of St. Petersburg's Skyway Marina District. Developed by Phillips Development and Realty, the 9 acre site contains a Class-A storage facility sporting a landmark mural and a 296-unit Class-A apartment project.

The 2 acre (mol) retail parcel at the west end of this site has 415 feet frontage on US 19 and is ideal for a food, beverage and activity destination. Such a unique center, serving the Skyway Marina District submarket - which is starving for this type of offering - would become an attraction for patrons from all of St. Petersburg. There is a market now for resort style food and beverage service with indoor and outdoor seating, complemented by games and activities.