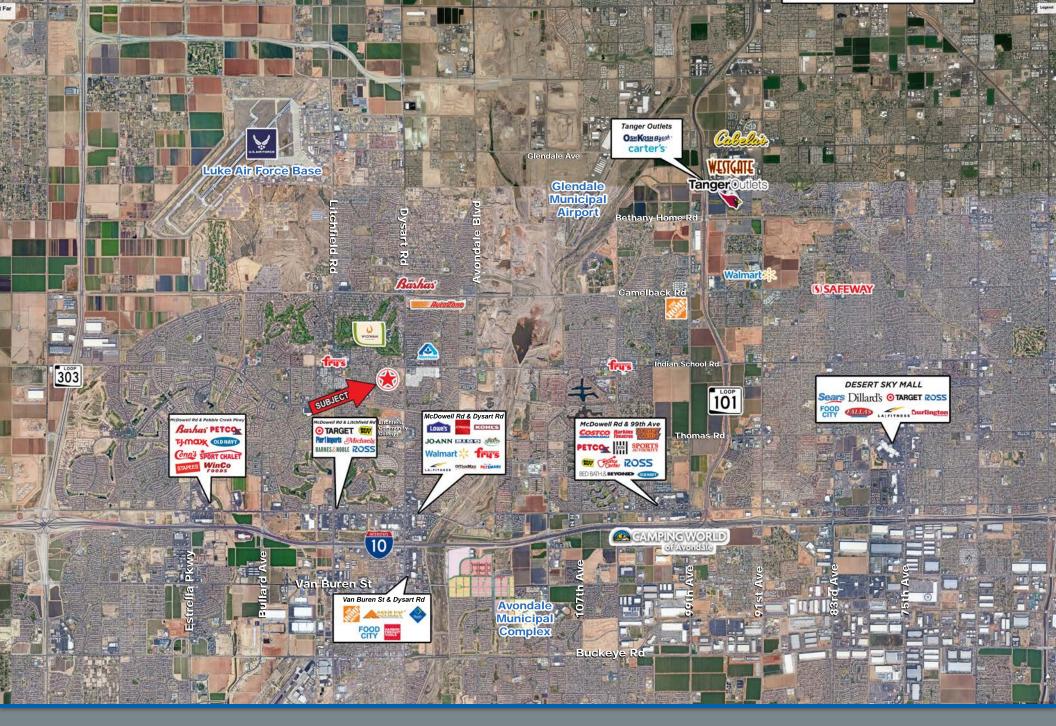

se; one Drive-Thru
- Highly affluent area with average income over \$110,000.
- Over 54,000 cars per day travel in front of the site
- Excellent visibility from the intersection
- Just 3 miles to the north of Interstate-10

### **Traffic Counts**

Indian School Rd 25,900 VPD Dysart Rd 28,960 VPD

Total 54,860 VPD

| Demographics             | 1 mi      | 3 mi      | 5 mi      |
|--------------------------|-----------|-----------|-----------|
| Estimated Population     | 15,322    | 91,302    | 193,587   |
| Estimated Households     | 5,030     | 30,506    | 64,398    |
| Average Household Income | \$134,306 | \$127,663 | \$117,220 |
| Daytime Population       | 2,931     | 17,729    | 48,666    |

Source: SitesUSA

## **Nearby Tenants**





















# CONCEPTUAL SITE PLAN













orian gast@velocityretail.com

Heather Prinsloo 602.682.8108 Parker Jones 602.682.8182



# **DEMOGRAPHICS**



#### **2023 POPULATION**

1 MILE: 15,322 3 MILES: 91,302 5 MILES: 193,587



POPULATION GROWTH PROJECTION 2023 - 2028

1 MILE: 0.9% 3 MILES: 1.4% 5 MILES: 1.6%



#### **2023 TOTAL HOUSEHOLDS**

1 MILE: 5,030 3 MILES: 30,506 5 MILES: 64,398



#### **MEDIAN HOME VALUE**

1 MILE: \$366,519 3 MILES: \$367,921 5 MILES: \$354,904



# MEDIAN HOUSEHOLD

1 MILE: \$134,306 3 MILES: \$127,663 5 MILES: \$117,220



#### **TOTAL BUSINESSES**

1 MILE: 516 3 MILES: 2,803 5 MILES: 5,999



#### NUMBER OF EMPLOYEES

1 MILE: 2,931 3 MILES: 17,729 5 MILES: 48,666

©2023, Sites USA, Chandler, Arizona, 480-491-1112 Demographic Source: Applied Geographic Solutions 4/2023, TIGER Geography - RF5