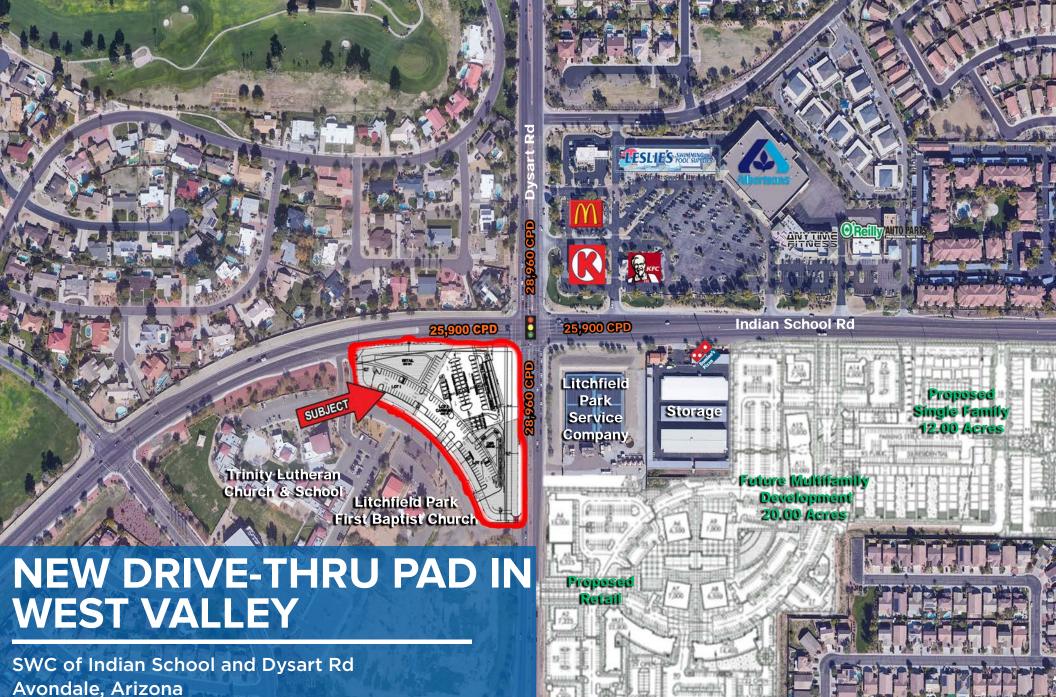

# **DRIVE THRU PAD IN WEST VALLEY**

28,960 CPD

25,900 CPD

25,900 CPD

28,960 CPD

### **Property Highlights**

- Two PADs available for lease; one Drive-Thru
- Highly affluent area with average income over \$110,000.
- Over 54,000 cars per day travel in front of the site
- Excellent visibility from the intersection
- Just 3 miles to the north of Interstate-10

### **Traffic Counts**

Indian School Rd 25,900 VPD Dysart Rd 28,960 VPD

Total 54,860 VPD

| Demographics             | 1 mi      | 3 mi      | 5 mi      |
|--------------------------|-----------|-----------|-----------|
| Estimated Population     | 15,322    | 91,302    | 193,587   |
| Estimated Households     | 5,030     | 30,506    | 64,398    |
| Average Household Income | \$134,306 | \$127,663 | \$117,220 |
| Daytime Population       | 2,931     | 17,729    | 48,666    |

## **Nearby Tenants**