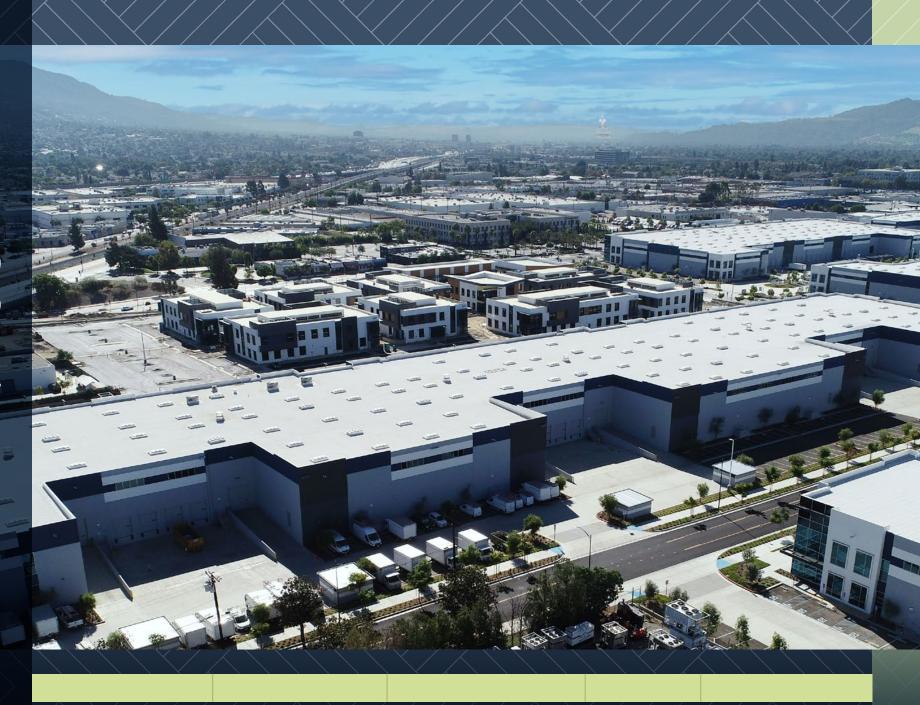

# PROPERTY TIGHTS ITS

± 60-ACRE MASTER
PLANNED MIXED USE

campus environment

INNOVATIVE ARCHITECTURAL DESIGN

by Gensler and HPA architects

MOBILITY

**WALK** To Hollywood Burbank Airport

\*RIDE Commuter Rail Service & Bus Line Access

**DRIVE** Interstate 5 Freeway within ¼ mile

\*16 parking spaces dedicated to rail service

COLLABORATIVE COMMUNITY

with multi-purpose paths, outdoor gathering space, dog parks, and recreational activities

ONSITE RETAIL and 150 ROOM HOTEL

with amenities

Hotel is adjacent to the property.

GOLD CORE and GOLD DESIGN