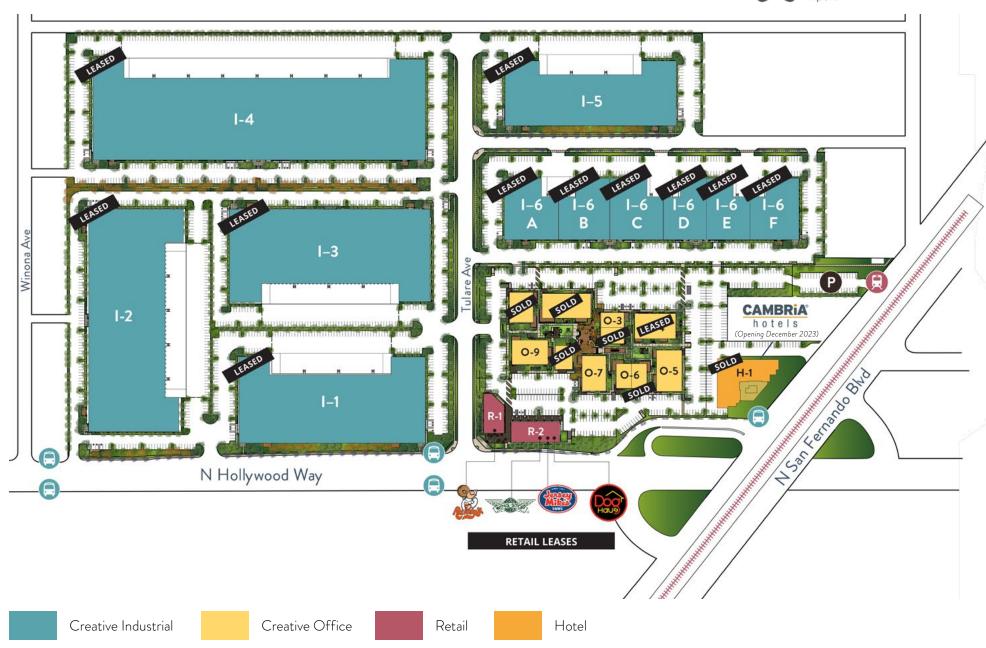

# PROPERTY TIGHTS ITS

± 60-ACRE MASTER
PLANNED MIXED USE

campus environment

INNOVATIVE ARCHITECTURAL DESIGN

by Gensler and HPA architects

MOBILITY

**WALK** To Hollywood Burbank Airport

\*RIDE Commuter Rail Service & Bus Line Access

**DRIVE** Interstate 5 Freeway within ¼ mile

\*16 parking spaces dedicated to rail service

COLLABORATIVE COMMUNITY

with multi-purpose paths, outdoor gathering space, dog parks, and recreational activities

ONSITE RETAIL and 150 ROOM HOTEL

with amenities

Hotel is adjacent to the property.

GOLD CORE and GOLD DESIGN

# **CREATIVE OFFICE SITE PLAN**

The innovative collaboration tradition continues

**RARE OPPORTUNITY** 

to purchase or lease

**CREATIVE OFFICE** 

campus with 9 buildings totaling **142,250 SF** 

Remaining office availability 84,750 SF

**AVAILABLE** BUILDING

sizes range from 7,125 SF to 18,750 SF

**HIGH QUALITY** 

Designed by Gensler

**PARKING** 

available at

3.6/1,000 SF

**PLUG AND PLAY** 