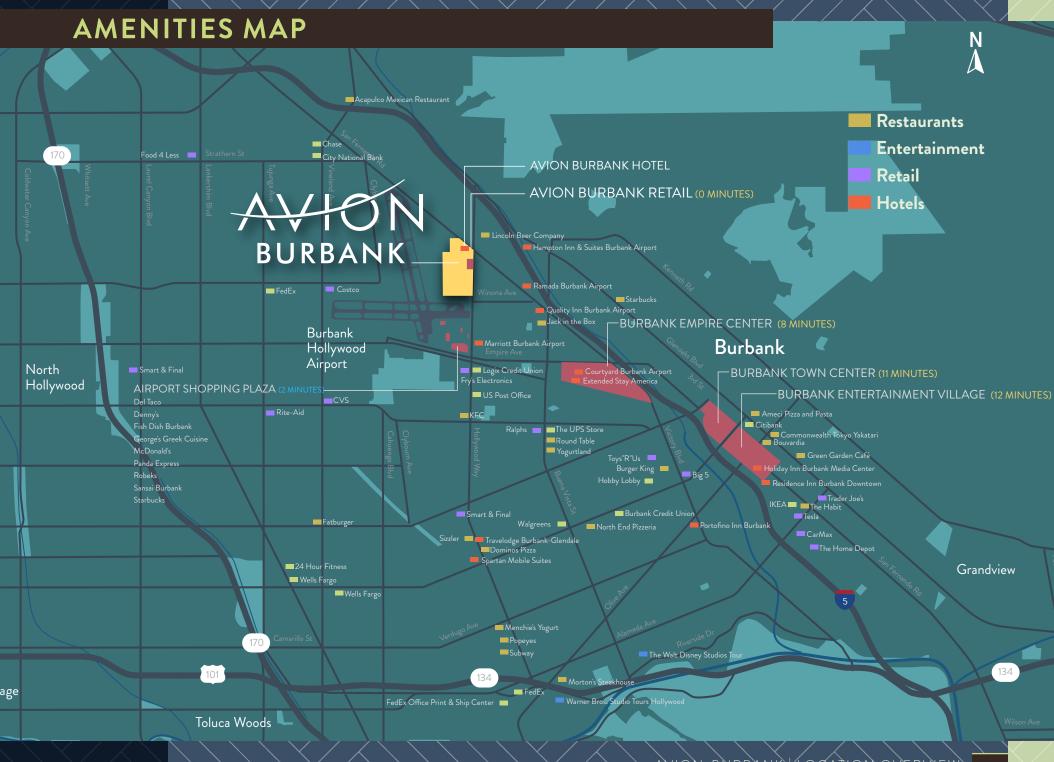

DENTS** 

in the immediate trade area



**POPULAR RESTAURANTS** 

and retail space located at the gateway of the new Burbank Airport Terminal



**RETAIL TOTALING 15,213 SF** 

with available units ranging from

1,450 TO 4,000 SF



"MEDIA CAPITAL OF THE WORLD"

home to Disney Studios,
 Warner Bros., Nickelodeon,
 Viacom and Sony



STRONG DAYTIME POPULATION

in excess of 200,000 people



SIGNALIZED INTERSECTION

with easy access and convenient parking



OUTDOOR
PATIO AND COMMON
DINING AREAS



AVION

# RETAIL DEMOGRAPHIC MAP

**RETAIL DEMOGRAPHICS** 

10 MIN **DRIVE TIME** 



2023 EMPLOYEES 181,062



2023 POPULATION **351,513** 



**AVERAGE INCOME** \$107,526 **PER HOUSEHOLD** 



TRAFFIC COUNTS N. HOLLYWOOD WAY 34,064 CPD

SAN FERNANDO ROAD

13,660 CPD



# TRANSPORTATION MAP







# LOCAL BUSINESS MAP







# CONNECT | CREATE | INNOVATE

### Creative Office & Industrial Contacts

### **BENNETT ROBINSON**

+1 818 907 4608

bennett.robinson@cbre.com Lic. 00984312

### MATTHEW HARGROVE

+1 818 251 3601 matthew.hargrove@cbre.com

Lic. 00952137

### Retail Contacts

### **GEOFF MARTIN**

+1 818 502 6739 geoff.martin@cbre.com Lic. 01180819

## JACKIE BENAVIDEZ

+1 818 502 6758

jackie.benavidez@cbre.com Lic. 01894070

### **SEAN DODD**

+1 818 251 3607 sean.dodd@cbre.com Lic. 01983246

### **RYAN BURNETT**

+1 818 502 6791 ryan.burnett@cbre.com Lic. 01481691

Another Quality Development by







# **CBRE**

© 2023 CBRE, Inc. All rights reserved. This information has been obtained from sources believed reliable but has not been verified for accuracy or completeness. Yo