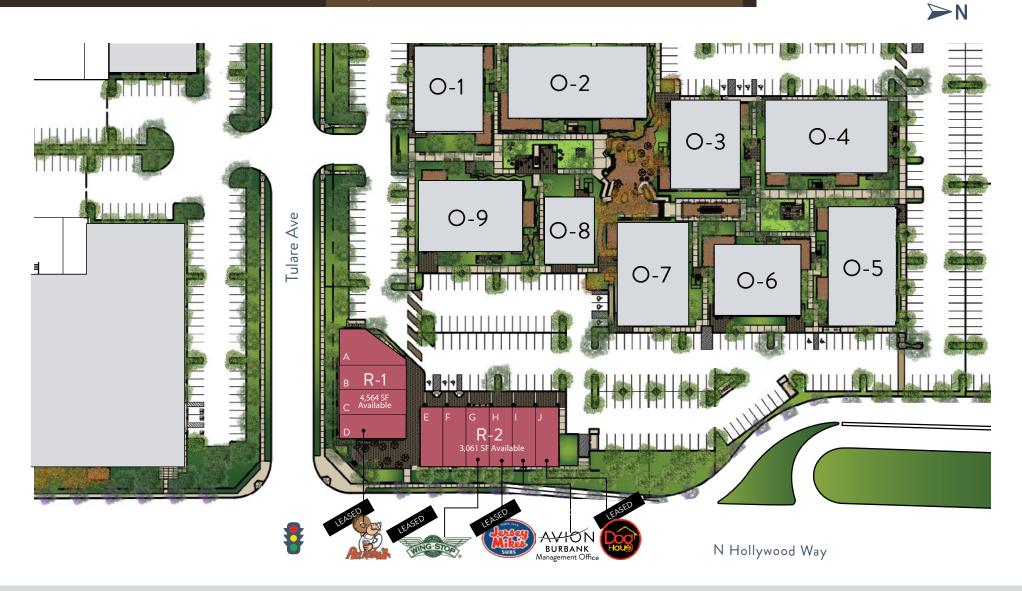

### **RETAIL SITE PLAN** R-1 | R-2

### **RETAIL AVAILABILITY**

A-C: 4,564 SF Available 3,061 SF Available