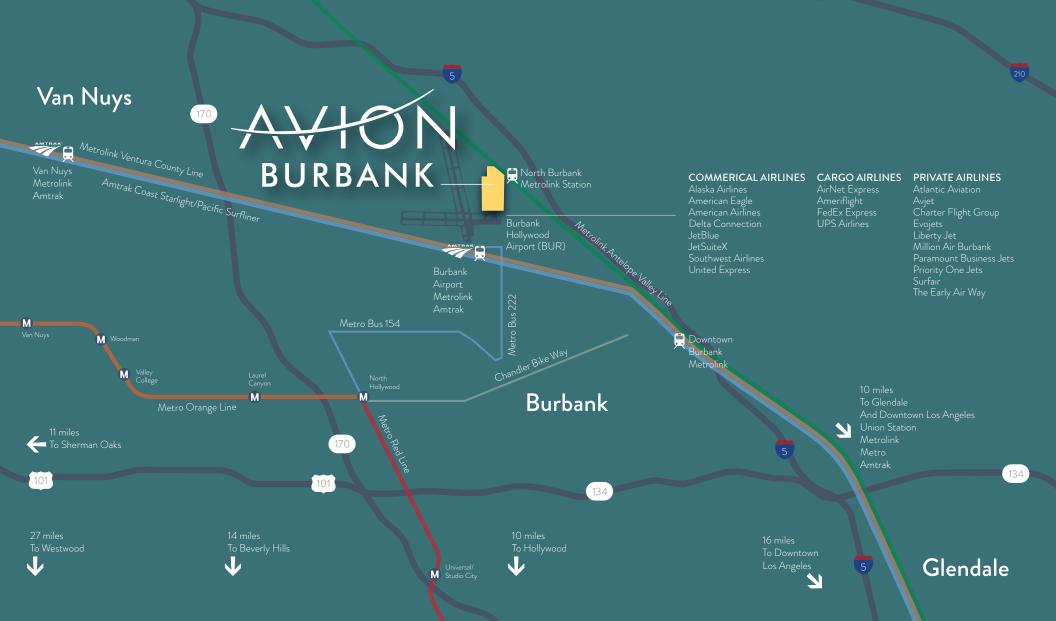

SIDENTS** 

in the immediate trade area



**POPULAR RESTAURANTS** 

and retail space located at the gateway of the new Burbank Airport Terminal



**RETAIL TOTALING 15,213 SF** 

with available units ranging from

1,450 TO 4,000 SF



"MEDIA CAPITAL OF THE WORLD"

home to Disney Studios,
 Warner Bros., Nickelodeon,
 Viacom and Sony



STRONG DAYTIME POPULATION

in excess of 200,000 people



SIGNALIZED INTERSECTION

with easy access and convenient parking



OUTDOOR
PATIO AND COMMON
DINING AREAS



AVION

# RETAIL DEMOGRAPHIC MAP

**RETAIL DEMOGRAPHICS** 

10 MIN **DRIVE TIME** 



2023 EMPLOYEES 181,062



2023 POPULATION **351,513** 



**AVERAGE INCOME** \$107,526 **PER HOUSEHOLD** 



TRAFFIC COUNTS N. HOLLYWOOD WAY 34,064 CPD

SAN FERNANDO ROAD

13,660 CPD



# TRANSPORTATION MAP







# LOCAL BUSINESS MAP







# CONNECT | CREATE | INNOVATE

### Creative Office & Industrial Contacts

### **BENNETT ROBINSON**

+1 818 907 4608

bennett.robinson@cbre.com Lic. 00984312

### MATTHEW HARGROVE

+1 818 251 3601 matthew.hargrove@cbre.com

Lic. 00952137

### Retail Contacts

### **GEOFF MARTIN**

+1 818 502 6739 geoff.martin@cbre.com Lic. 01180819

## JACKIE BENAVIDEZ

+1 818 502 6758

jackie.benavidez@cbre.com Lic. 01894070

### **SEAN DODD**

+1 818 251 3607 sean.dodd@cbre.com Lic. 01983246

### **RYAN BURNETT**

+1 818 502 6791 ryan.burnett@cbre.com Lic. 01481691

Another Quality Development by







# **CBRE**

© 2023 CBRE, Inc. All rights reserved. This information has been obtained from sources believed reliable but has not been verified for accuracy or completeness.