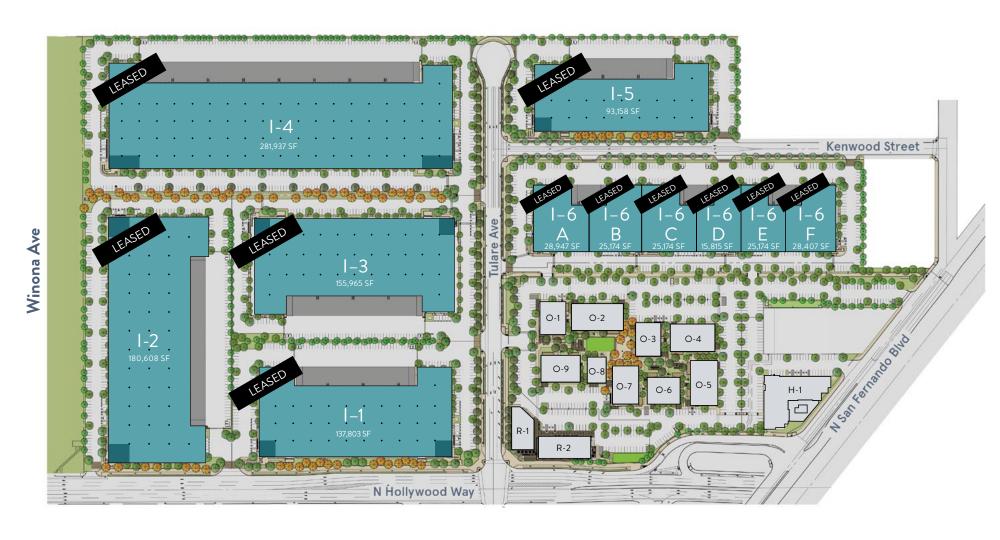

# **CREATIVE OFFICE SITE PLAN**

The innovative collaboration tradition continues

**RARE OPPORTUNITY** 

to purchase or lease

**CREATIVE OFFICE** 

campus with 9 buildings totaling **142,250 SF** 

Remaining office availability 84,750 SF

**AVAILABLE** BUILDING

sizes range from 7,125 SF to 18,750 SF

**HIGH QUALITY** 

Designed by Gensler

**PARKING** 

available at

3.6/1,000 SF

**PLUG AND PLAY** 