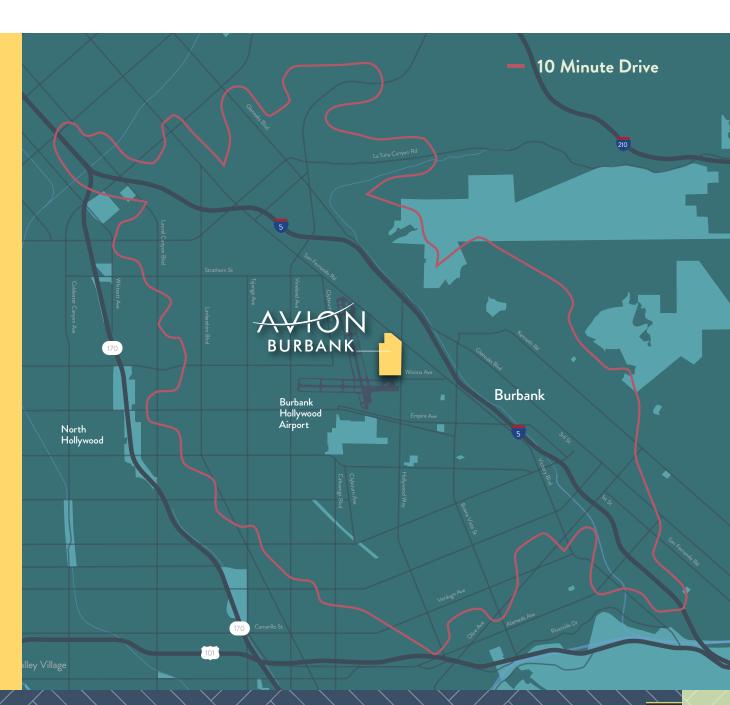

Industrial



**108,000 RESIDENTS** 

in the immediate trade area



**POPULAR RESTAURANTS** 

and retail space located at the gateway of the new Burbank Airport Terminal



**RETAIL TOTALING 15,213 SF** 

with available units ranging from

1,450 TO 4,000 SF



"MEDIA CAPITAL OF THE WORLD"

home to Disney Studios,
 Warner Bros., Nickelodeon,
 Viacom and Sony



STRONG DAYTIME POPULATION

in excess of 200,000 people



SIGNALIZED INTERSECTION

with easy access and convenient parking



OUTDOOR
PATIO AND COMMON
DINING AREAS



AVION

# RETAIL DEMOGRAPHIC MAP

**RETAIL DEMOGRAPHICS** 

10 MIN **DRIVE TIME** 



2023 EMPLOYEES 181,062



2023 POPULATION **351,513** 



**AVERAGE INCOME** \$107,526 **PER HOUSEHOLD** 



TRAFFIC COUNTS N. HOLLYWOOD WAY 34,064 CPD

SAN FERNANDO ROAD

13,660 CPD



# TRANSPORTATION MAP







# LOCAL BUSINESS MAP







# CONNECT | CREATE | INNOVATE

### Creative Office & Industrial Contacts

### **BENNETT ROBINSON**

+1 818 907 4608

bennett.robinson@cbre.com Lic. 00984312

### MATTHEW HARGROVE

+1 818 251 3601 matthew.hargrove@cbre.com

Lic. 00952137

### Retail Contacts

### **GEOFF MARTIN**

+1 818 502 6739 geoff.martin@cbre.com Lic. 01180819

## JACKIE BENAVIDEZ

+1 818 502 6758

jackie.benavidez@cbre.com Lic. 01894070

### **SEAN DODD**

+1 818 251 3607 sean.dodd@cbre.com Lic. 01983246

### **RYAN BURNETT**

+1 818 502 6791 ryan.burnett@cbre.com Lic. 01481691

Another Quality Development by







# **CBRE**

© 2023 CBRE, Inc. All rights reserved. This information has been obtained from sources believed reliable but has not been verified for