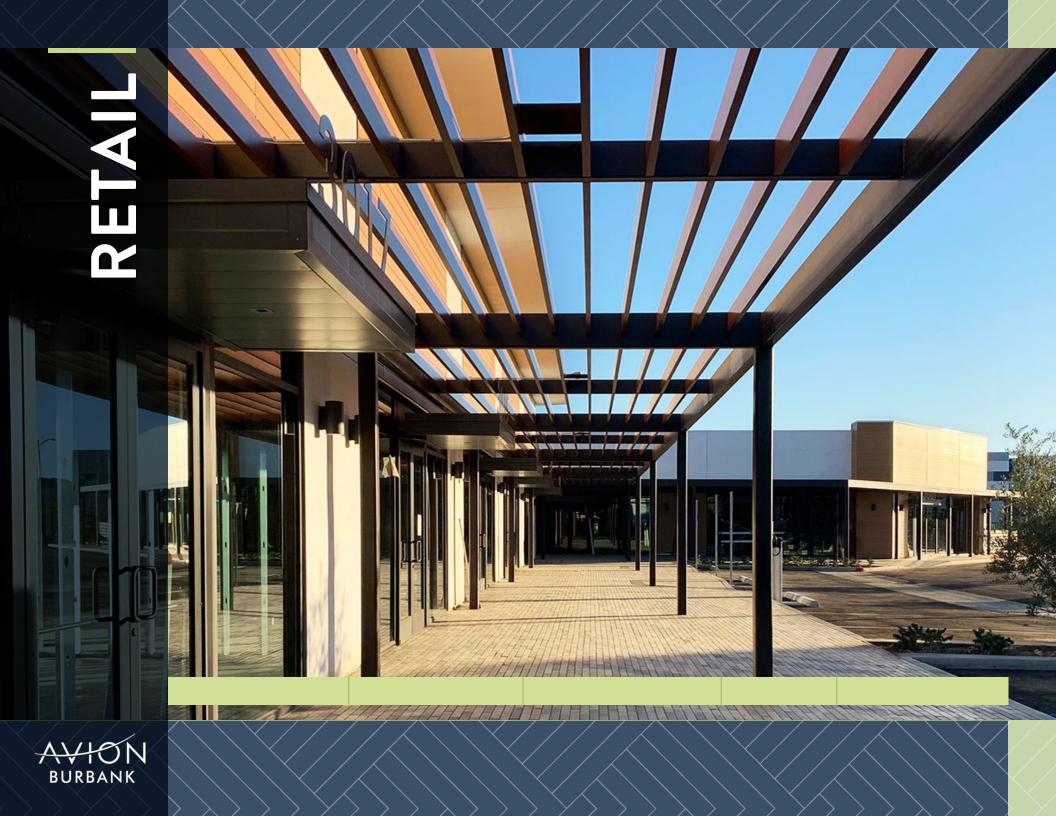

# RETAIL PROPERTY FEATURES

A unique local amenity opportunity

ADJACENT TO 1 MILLION SF

of new Creative Industrial

**108,000 RESIDENTS** 

in the immediate trade area

**POPULAR RESTAURANTS** 

and retail space located at the gateway of the new Burbank Airport Terminal

**RETAIL TOTALING 15,213 SF** 

with available units ranging from

1,450 TO 4,000 SF

"MEDIA CAPITAL OF THE WORLD"

home to Disney Studios,
 Warner Bros., Nickelodeon,
 Viacom and Sony

STRONG DAYTIME POPULATION

in excess of 200,000 people

SIGNALIZED INTERSECTION

with easy access and convenient parking

OUTDOOR
PATIO AND COMMON
DINING AREAS

AVION