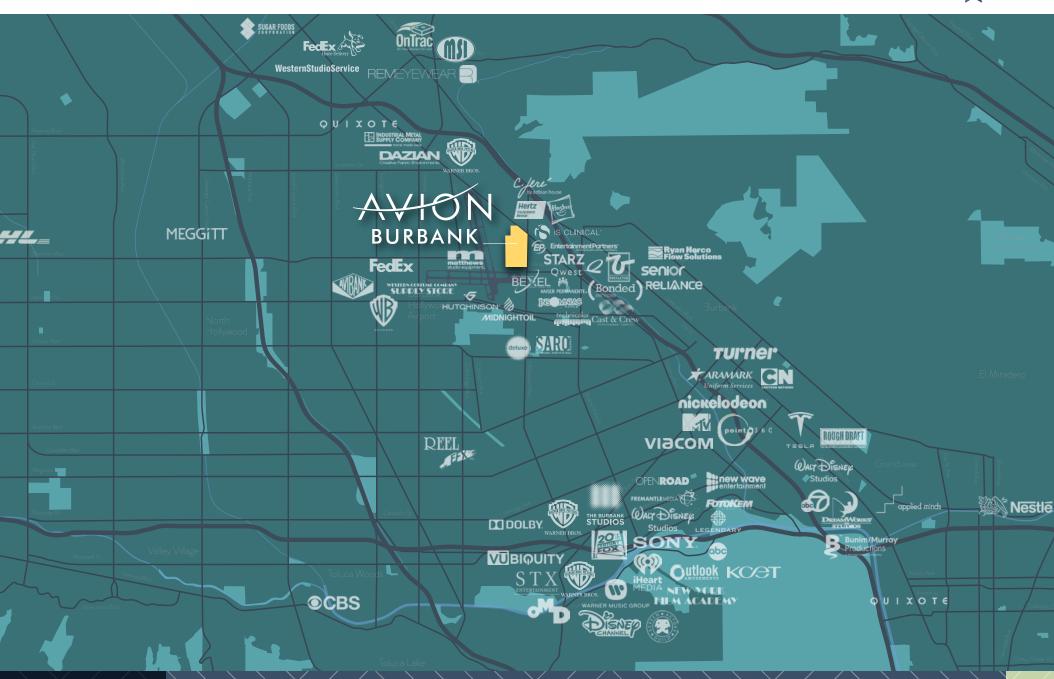

trade area



**POPULAR RESTAURANTS** 

and retail space located at the gateway of the new Burbank Airport Terminal



**RETAIL TOTALING 15,213 SF** 

with available units ranging from

1,450 TO 4,000 SF



"MEDIA CAPITAL OF THE WORLD"

home to Disney Studios,
 Warner Bros., Nickelodeon,
 Viacom and Sony



STRONG DAYTIME POPULATION

in excess of 200,000 people



SIGNALIZED INTERSECTION

with easy access and convenient parking



OUTDOOR
PATIO AND COMMON
DINING AREAS



AVION

# RETAIL DEMOGRAPHIC MAP

**RETAIL DEMOGRAPHICS** 

10 MIN **DRIVE TIME** 



2023 EMPLOYEES 181,062



2023 POPULATION **351,513** 



**AVERAGE INCOME** \$107,526 **PER HOUSEHOLD** 



TRAFFIC COUNTS N. HOLLYWOOD WAY 34,064 CPD

SAN FERNANDO ROAD

13,660 CPD



# TRANSPORTATION MAP







# LOCAL BUSINESS MAP







# CONNECT | CREATE | INNOVATE

### Creative Office & Industrial Contacts

### **BENNETT ROBINSON**

+1 818 907 4608

bennett.robinson@cbre.com Lic. 00984312

### MATTHEW HARGROVE

+1 818 251 3601 matthew.hargrove@cbre.com

Lic. 00952137

### Retail Contacts

### **GEOFF MARTIN**

+1 818 502 6739 geoff.martin@cbre.com Lic. 01180819

## JACKIE BENAVIDEZ

+1 818 502 6758

jackie.benavidez@cbre.com Lic. 01894070

### **SEAN DODD**

+1 818 251 3607 sean.dodd@cbre.com Lic. 01983246

### **RYAN BURNETT**

+1 818 502 6791 ryan.burnett@cbre.com Lic. 01481691

Another Quality Development by







# **CBRE**

© 2023 CBRE, Inc. All rights reserved. This information has been obtained from sources believed reliable but has not been verified for accuracy or completeness. You should conduct a careful