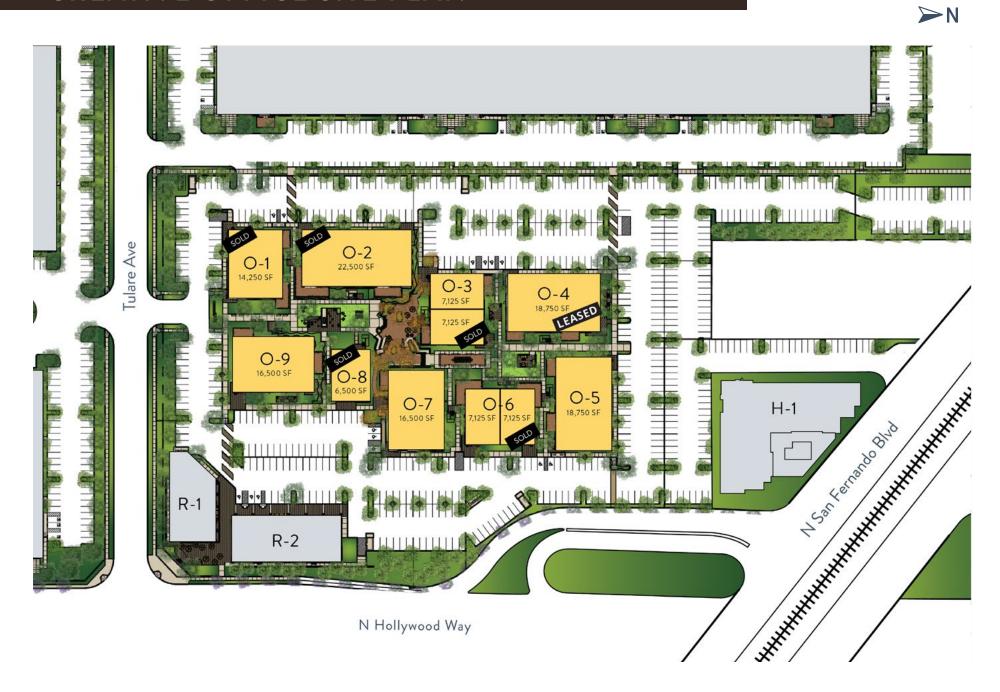

# **CREATIVE OFFICE SITE PLAN**

The innovative collaboration tradition continues

**RARE OPPORTUNITY** 

to purchase or lease

**CREATIVE OFFICE** 

campus with 9 buildings totaling **142,250 SF** 

Remaining office availability 84,750 SF

**AVAILABLE** BUILDING

sizes range from 7,125 SF to 18,750 SF

**HIGH QUALITY** 

Designed by Gensler

**PARKING** 

available at

3.6/1,000 SF

**PLUG AND PLAY** 