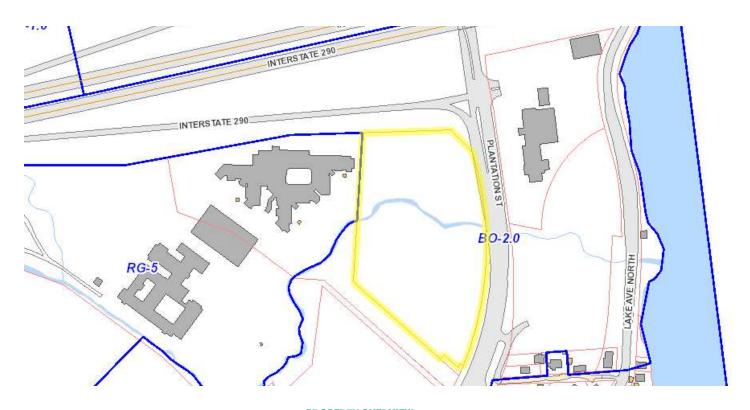

# SITE PLAN

### **PROPERTY OVERVIEW**

Kelleher & Sadowsky Associates is pleased to present 561 Plantation Street in Worcester, MA, which is a ±7.29 acre development site. This land site has approximately ±2.00 acres of developable land, as the remainder of the land is encumbered by a Conservation Restriction and Public Trail Easement to the Greater Worcester Land Trust, inc. The zoning is Business Office 2.0, which allows for a number of allowed uses, including single-family residential, multi-family residential, Day Care Center, Nursing Facility, Bank/Credit Union, Funeral Home, and Office. The highway access is superb, as the land is directly off Exit 24 of I-290. The land is minutes away from downtown Worcester and just over a mile to the UMass Chan Medical School and the intersection of Plantation Street and Route 9. Please call Drew Higgins or Will Kelleher with any questions or would like to walk the land site.