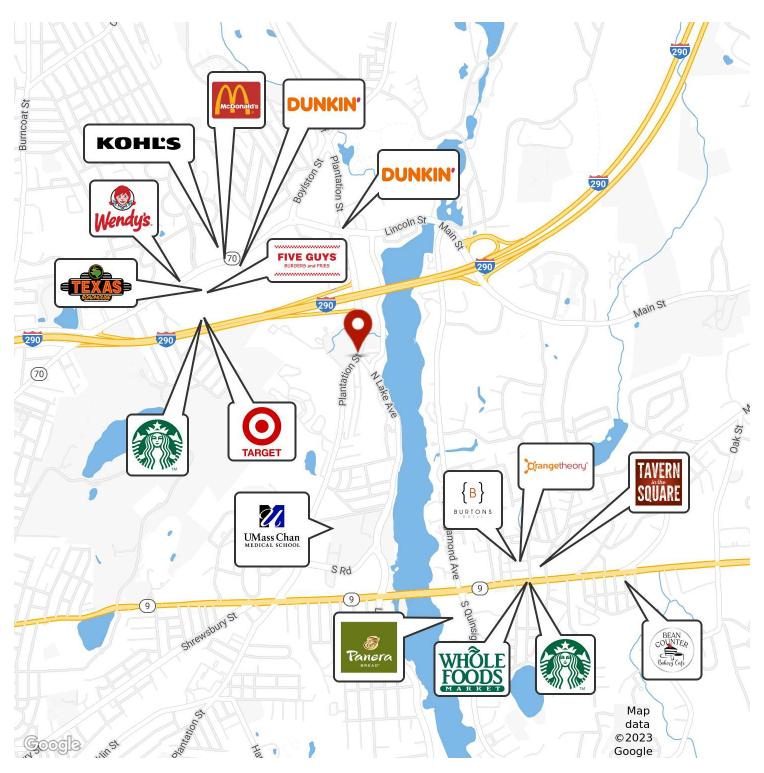

ike to walk the land site.

# DREW HIGGINS

### Vice President higgins@kelleher-sadowsky.com O: 508.635.6784 C: 508.735.1783

# WILLIAM D. KELLEHER, IV

Principal wkelleher@kelleher-sadowsky.com O: 508.635.6785 C: 508.596.5395



120 Front Street, Suite 210 | Worcester, MA 01608 | 508.755.0707 | kelleher-sadowsky.com

# SITE PLAN





# DREW HIGGINS WILLIAM D. KELLEHER, IV

**Vice President** higgins@kelleher-sadowsky.com

O: 508.635.6784 C: 508.735.1783 Principal

wkelleher@kelleher-sadowsky.com O: 508.635.6785 C: 508.596.5395

# POTENTIAL BUILDING PLAN





# DREW HIGGINS WILLIAM D. KELLEHER, IV

# **Vice President**

higgins@kelleher-sadowsky.com O: 508.635.6784 C: 508.735.1783

## Principal

wkelleher@kelleher-sadowsky.com O: 508.635.6785 C: 508.596.5395

# **LOCATION & AMENITY MAP**





# **DREW HIGGINS**

# WILLIAM D. KELLEHER, IV

### **Vice President**

higgins@kelleher-sadowsky.com O: 508.635.6784 C: 508.735.1783

### Principal

wkelleher@kelleher-sadowsky.com O: 508.635.6785 C: 508.596.5395

120 Front Street, Suite 210 | Worcester, MA 01608 | 508.755.0707 | kelleher-sadowsky.com