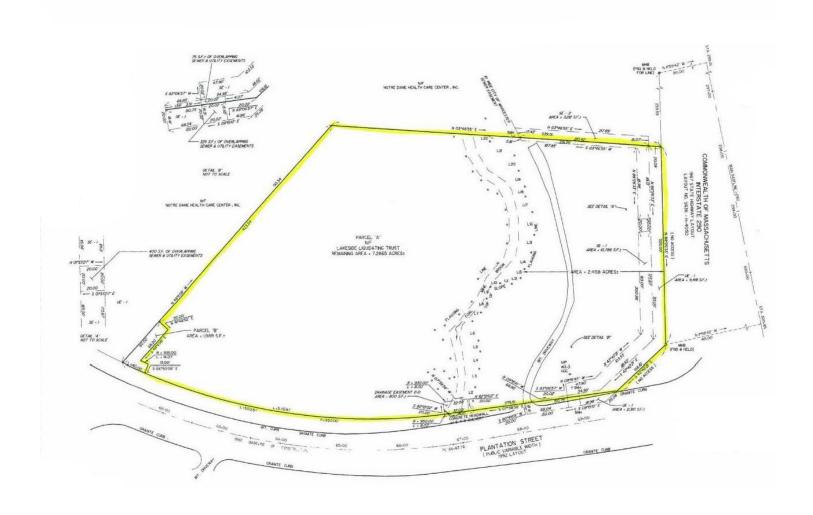

# SITE PLAN

### **PROPERTY OVERVIEW**

Kelleher & Sadowsky Associates is pleased to present 561 Plantation Street in Worcester, MA, which is a ±7.29 acre development site. This land site has approximately ±2.00 acres of developable land, as the remainder of the land is encumbered by a Conservation Restriction and Public Trail Easement to the Greater Worcester Land Trust, inc. The zoning is Business Office 2.0, which allows for a number of allowed uses, including single-family residential, multi-family residential, Day Care Center, Nursing Facility, Bank/Credit Union, Funeral Home, and Office. The highway access is superb, as the land is directly off Exit 24 of I-290. The land is minutes away from downtown Worcester and just over a mile to the UMass Chan Medical School and the intersection of Plantation Street and Route 9. Please call Drew Higgins or Will Kelleher with any questions or would like to walk the land site.