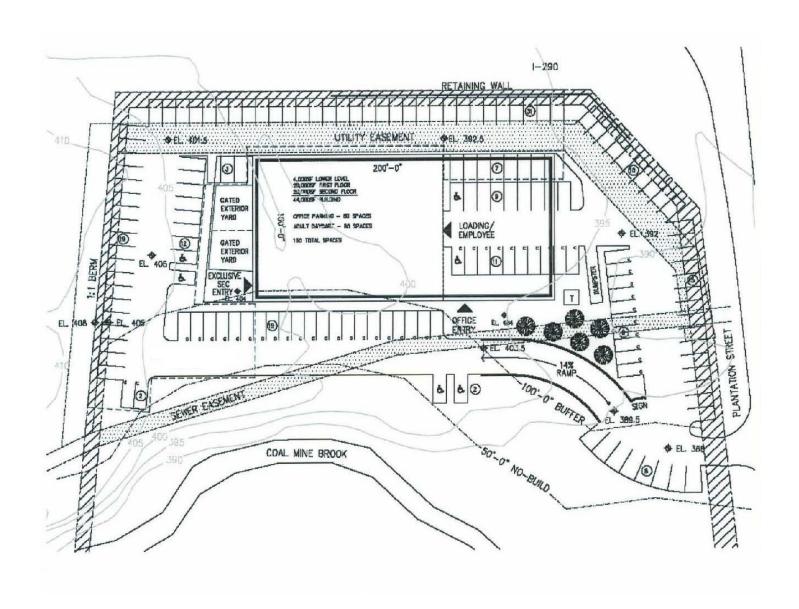

# POTENTIAL BUILDING PLAN

### **PROPERTY OVERVIEW**

Kelleher & Sadowsky Associates is pleased to present 561 Plantation Street in Worcester, MA, which is a ±7.29 acre development site. This land site has approximately ±2.00 acres of developable land, as the remainder of the land is encumbered by a Conservation Restriction and Public Trail Easement to the Greater Worcester Land Trust, inc. The zoning is Business Office 2.0, which allows for a number of allowed uses, including single-family residential, multi-family residential, Day Care Center, Nursing Facility, Bank/Credit Union, Funeral Home, and Office. The highway access is superb, as the land is directly off Exit 24 of I-290. The land is minutes away from downtown Worcester and just over a mile to the UMass Chan Medical School and the intersection of Plantation Street and Route 9. Please call Drew Higgins or Will Kelleher with any questions or would like to walk the land site.