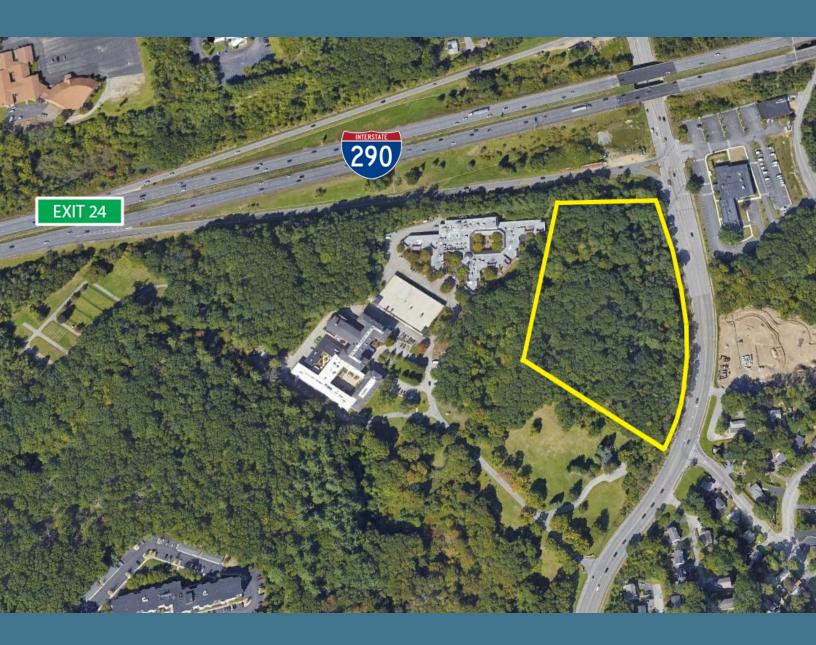

# **LOCATION & AMENITY MAP**

### **PROPERTY OVERVIEW**

Kelleher & Sadowsky Associates is pleased to present 561 Plantation Street in Worcester, MA, which is a ±7.29 acre development site. This land site has approximately ±2.00 acres of developable land, as the remainder of the land is encumbered by a Conservation Restriction and Public Trail Easement to the Greater Worcester Land Trust, inc. The zoning is Business Office 2.0, which allows for a number of allowed uses, including single-family residential, multi-family residential, Day Care Center, Nursing Facility, Bank/Credit Union, Funeral Home, and Office. The highway access is superb, as the land is directly off Exit 24 of I-290. The land is minutes away from downtown Worcester and just over a mile to the UMass Chan Medical School and the intersection of Plantation Street and Route 9. Please call Drew Higgins or Will Kelleher with any questions or would like to walk the land site.