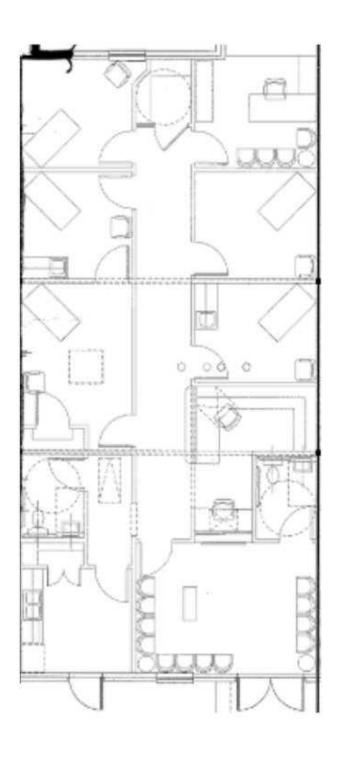

-------------|-------------------------|-------------|-------------------------|
| Total Space: | 1,545 - 2,376 SF        | Lease Rate: | \$24.00 - \$26.00 SF/yr |

### **AVAILABLE SPACES**

| SUITE     | TENANT    | SIZE (SF) | LEASE TYPE              | LEASE RATE            |   |
|-----------|-----------|-----------|-------------------------|-----------------------|---|
| Suite 120 | Available | 1,545 SF  | \$24-\$25/SF Base + NNN | \$24.00 - 26.00 SF/yr | - |
| Suite 130 | Available | 2,376 SF  | \$24-\$25/SF Base + NNN | \$24.00 - 26.00 SF/yr | - |

### **Champions DFW Commercial Realty**



## 2813 W. SOUTHLAKE BLVD, SOUTHLAKE, TX 76092

### FLOOR PLAN - SUITE 130



### **Champions DFW Commercial Realty**



## 2813 W. SOUTHLAKE BLVD, SOUTHLAKE, TX 76092

### FLOOR PLAN - SUITE 120



### **Champions DFW Commercial Realty**



# 2813 W. SOUTHLAKE BLVD, SOUTHLAKE, TX 76092

### **DEMOGRAPHICS MAP & REPORT**



| POPULATION           | 1 MILE | 3 MILES | 5 MILES |
|----------------------|--------|---------|---------|
| Total Population     | 5,689  | 48,059  | 141,856 |
| Average Age          | 37.9   | 39.0    | 38.4    |
| Average Age (Male)   | 37.8   | 39.1    | 38.2    |
| Average Age (Female) | 38.0   | 38.7    | 38.3    |

| HOUSEHOLDS & INCOME | 1 MILE    | 3 MILES   | 5 MILES   |
|---------------------|-----------|-----------|-----------|
| Total Households    | 1,744     | 15,406    | 47,264    |
| # of Persons per HH | 3.3       | 3.1       | 3.0       |
| Average HH Income   | \$156,252 | \$159,605 | \$139,379 |
| Average House Value | \$338,398 | \$395,933