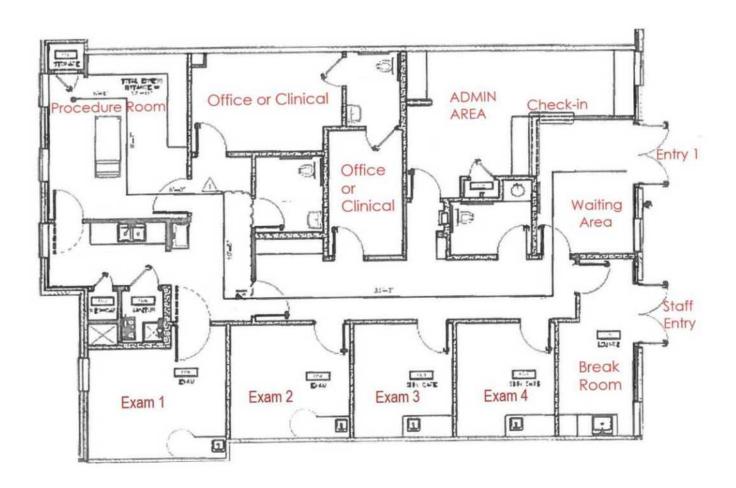

PACES**

### **LEASE INFORMATION**

| Lease Type:  | \$24-\$26/SF Base + NNN | Lease Term: | 36 to 60 months         |
|--------------|-------------------------|-------------|-------------------------|
| Total Space: | 1,545 - 2,376 SF        | Lease Rate: | \$24.00 - \$26.00 SF/yr |

### **AVAILABLE SPACES**

| SUITE     | TENANT    | SIZE (SF) | LEASE TYPE              | LEASE RATE            |   |
|-----------|-----------|-----------|-------------------------|-----------------------|---|
| Suite 120 | Available | 1,545 SF  | \$24-\$25/SF Base + NNN | \$24.00 - 26.00 SF/yr | - |
| Suite 130 | Available | 2,376 SF  | \$24-\$25/SF Base + NNN | \$24.00 - 26.00 SF/yr | - |

### **Champions DFW Commercial Realty**



## 2813 W. SOUTHLAKE BLVD, SOUTHLAKE, TX 76092

### FLOOR PLAN - SUITE 130



### **Champions DFW Commercial Realty**



## 2813 W. SOUTHLAKE BLVD, SOUTHLAKE, TX 76092

### FLOOR PLAN - SUITE 120



### **Champions DFW Commercial Realty**



# 2813 W. SOUTHLAKE BLVD, SOUTHLAKE, TX 76092

### **DEMOGRAPHICS MAP & REPORT**



| POPULATION           | 1 MILE | 3 MILES | 5 MILES |
|----------------------|--------|---------|---------|
| Total Population     | 5,689  | 48,059  | 141,856 |
| Average Age          | 37.9   | 39.0    | 38.4    |
| Average Age (Male)   | 37.8   | 39.1    | 38.2    |
| Average Age (Female) | 38.0   | 38.7    | 38.3    |

| HOUSEHOLDS & INCOME | 1 MILE    | 3 MILES   | 5 MILES   |
|---------------------|-----------|-----------|-----------|
| Total Households    | 1,744     | 15,406    | 47,264    |
| # of Persons per HH | 3.3       | 3.1