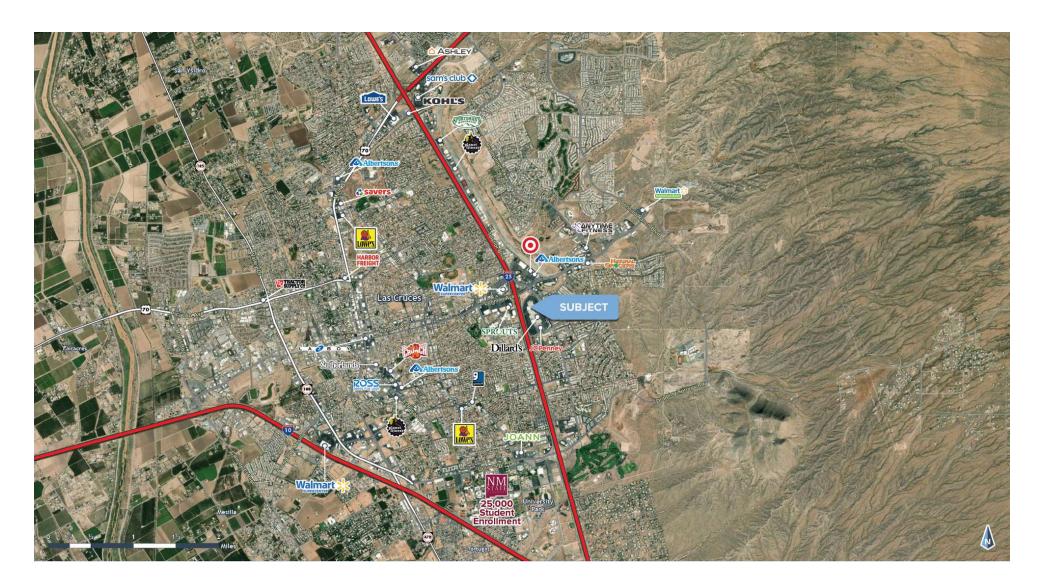

#### **PROPERTY HIGHLIGHTS**

- Located at Mesilla Valley Mall (607K SF anchored by Dillards, JCP, H&M, Household Furniture, Cineport Theatre)
- 34,794 SF Anchor Space Position with I-25 Visibility
- Telshor & Lohman is the highest traffic intersection in the city and primary retail shopping destination within 25-mile radius

**AREA CO-TENANTS** 

700 S Telshor Blvd, Las Cruces, NM 88011

700 S Telshor Blvd Las Cruces, NM 88011

700 S Telshor Blvd, Las Cruces, NM 88011