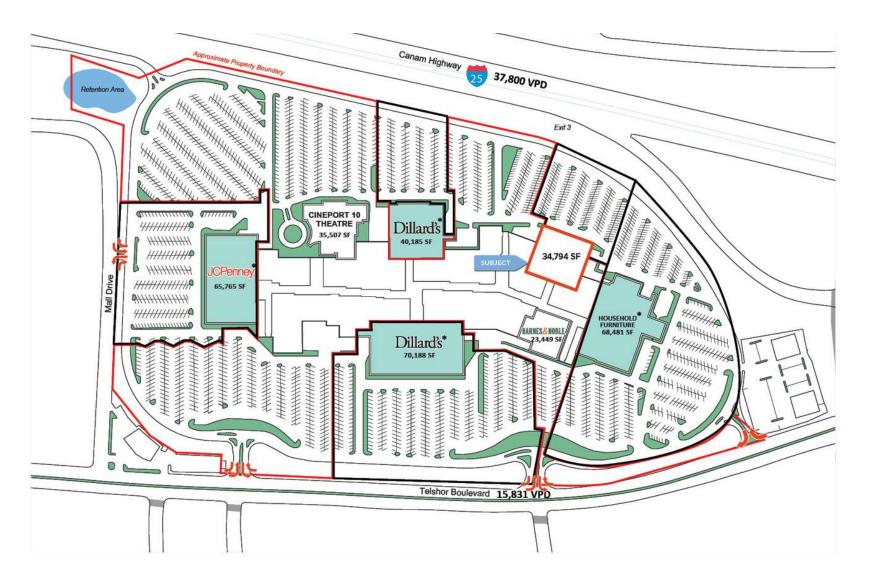

#### **PROPERTY HIGHLIGHTS**

- Located at Mesilla Valley Mall (607K SF anchored by Dillards, JCP, H&M, Household Furniture, Cineport Theatre)
- 34,794 SF Anchor Space Position with I-25 Visibility
- Telshor & Lohman is the highest traffic intersection in the city and primary retail shopping destination within 25-mile radius