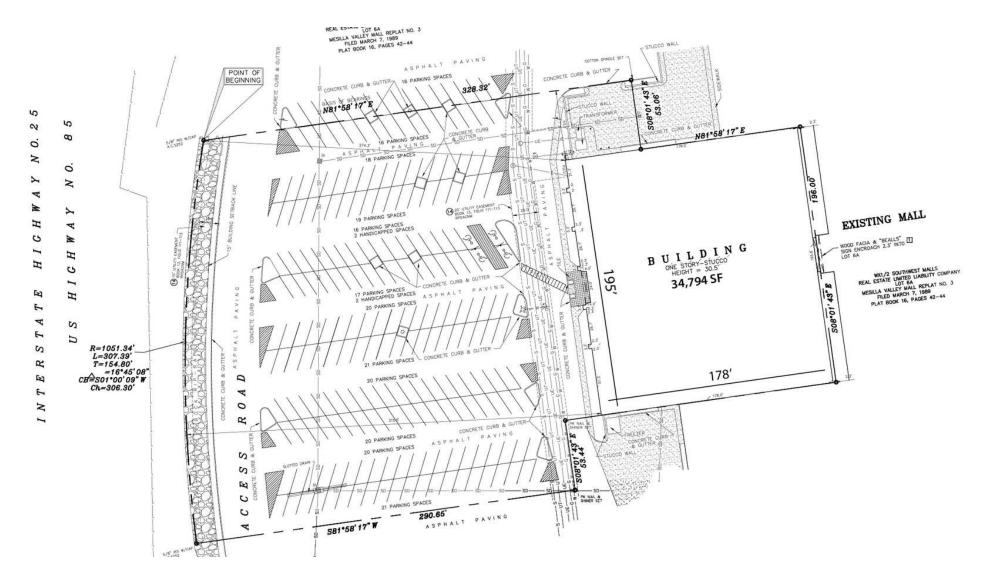

#### **PROPERTY HIGHLIGHTS**

- Located at Mesilla Valley Mall (607K SF anchored by Dillards, JCP, H&M, Household Furniture, Cineport Theatre)
- 34,794 SF Anchor Space Position with I-25 Visibility
- Telshor & Lohman is the highest traffic intersection in the city and primary retail shopping destination within 25-mile radius