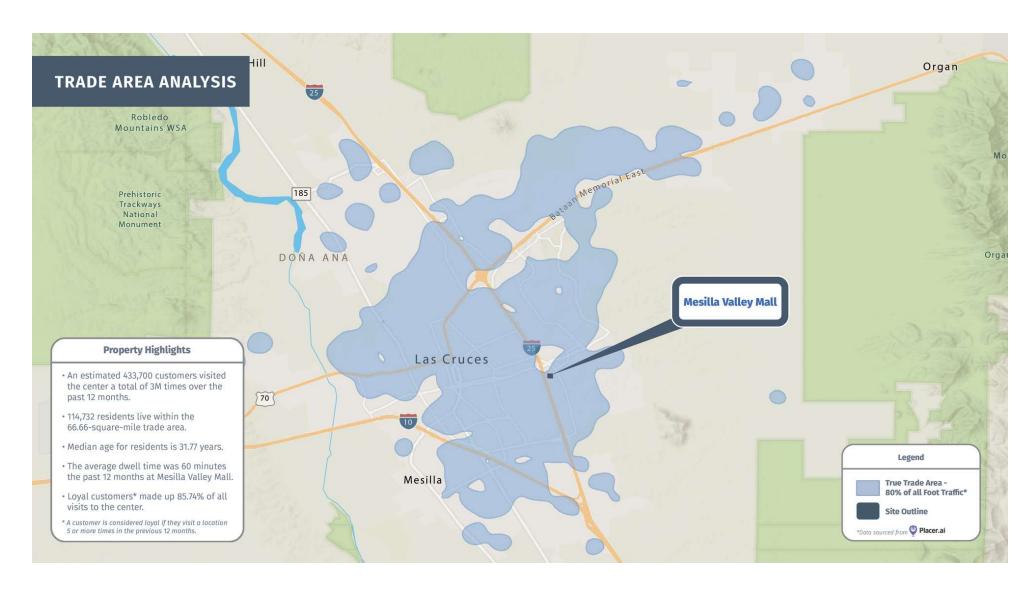

#### **PROPERTY HIGHLIGHTS**

- Located at Mesilla Valley Mall (607K SF anchored by Dillards, JCP, H&M, Household Furniture, Cineport Theatre)
- 34,794 SF Anchor Space Position with I-25 Visibility
- Telshor & Lohman is the highest traffic intersection in the city and primary retail shopping destination within 25-mile radius