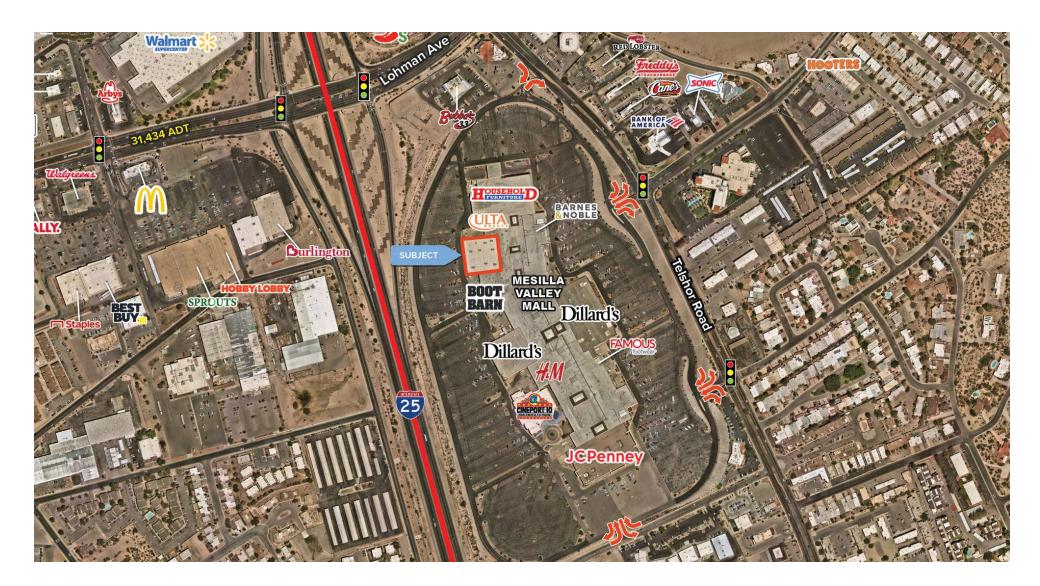

#### **PROPERTY HIGHLIGHTS**

- Located at Mesilla Valley Mall (607K SF anchored by Dillards, JCP, H&M, Household Furniture, Cineport Theatre)
- 34,794 SF Anchor Space Position with I-25 Visibility
- Telshor & Lohman is the highest traffic intersection in the city and primary retail shopping destination within 25-mile radius

**AREA CO-TENANTS** 

700 S Telshor Blvd, Las Cruces, NM 88011

700 S Telshor Blvd Las Cruces, NM 88011

700 S Telshor Blvd, Las Cruces, NM 88011