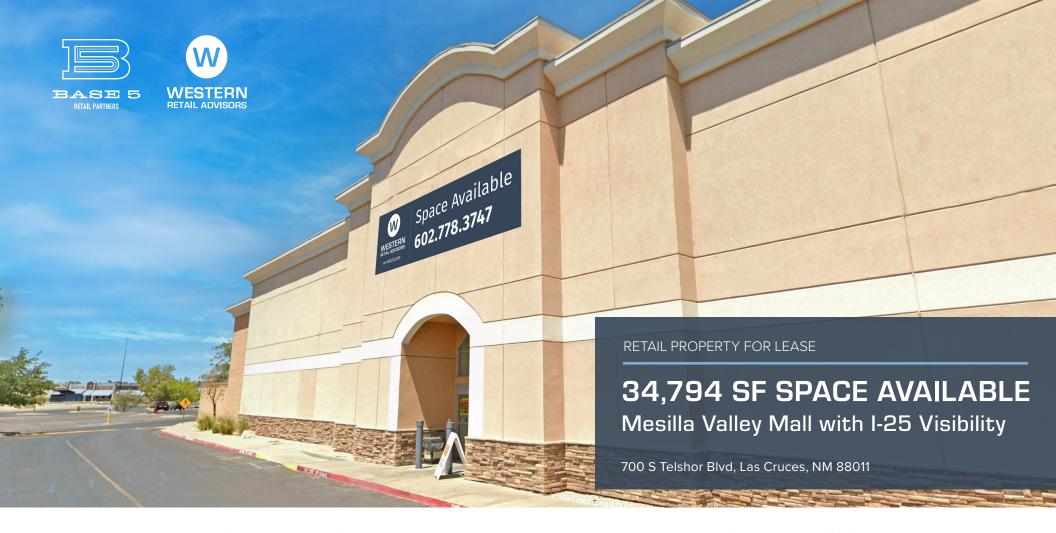

#### **PROPERTY HIGHLIGHTS**

- Located at Mesilla Valley Mall (607K SF anchored by Dillards, JCP, H&M, Household Furniture, Cineport Theatre)
- 34,794 SF Anchor Space Position with I-25 Visibility
- Telshor & Lohman is the highest traffic intersection in the city and primary retail shopping destination within 25-mile radius

# 700 S TELSHOR BLVD

700 S Telshor Blvd Las Cruces, NM 88011

The information contained within this brochure has been obtained from sources other than Western Retail Advisors, LLC. Western Retail Advisors have not verified such information and make no guarantee, warranty, or representation about such information. It is your responsibility to independently confirm its accuracy and completeness. Any dimensions, specifications, floor plans, and information may not be accurate and should be verified by you prior to the lease or purchase of the property.