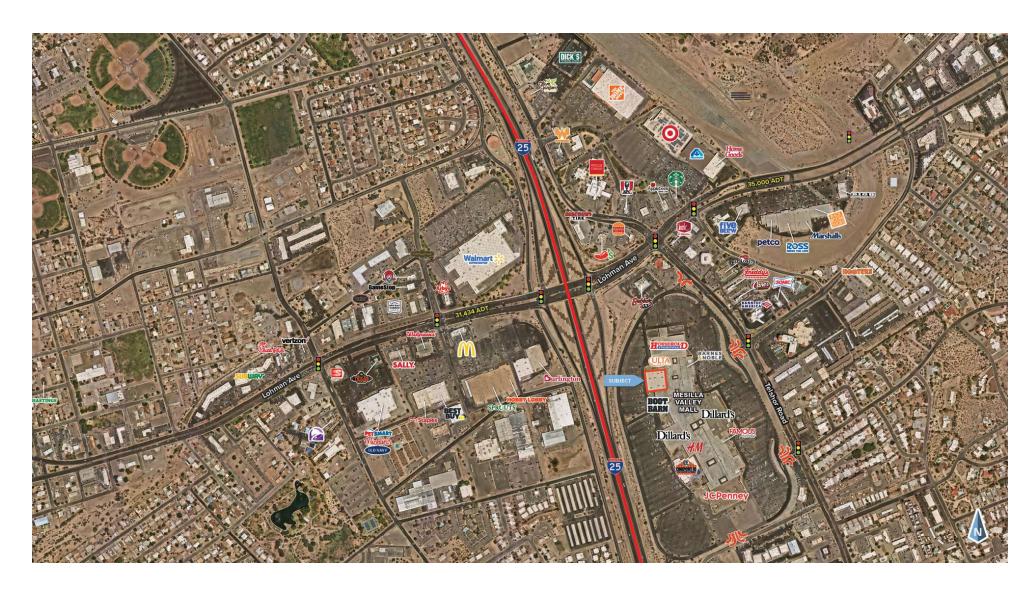

#### **PROPERTY HIGHLIGHTS**

- Located at Mesilla Valley Mall (607K SF anchored by Dillards, JCP, H&M, Household Furniture, Cineport Theatre)
- 34,794 SF Anchor Space Position with I-25 Visibility
- Telshor & Lohman is the highest traffic intersection in the city and primary retail shopping destination within 25-mile radius

**AREA CO-TENANTS** 

700 S Telshor Blvd, Las Cruces, NM 88011

700 S Telshor Blvd Las Cruces, NM 88011

700 S Telshor Blvd, Las Cruces, NM 88011