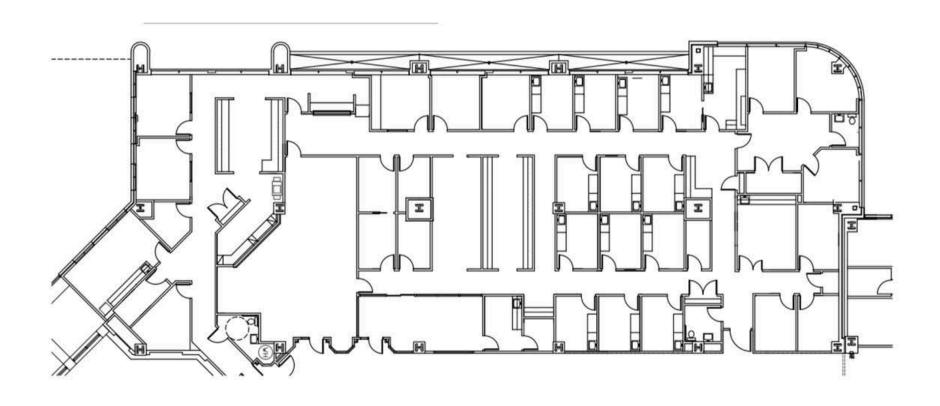

seamless access to healthcare services. Additionally, tenants benefit from a generous Tenant Improvement Allowance and proximity to several referring physicians on campus.



#### **PROPERTY HIGHLIGHTS**

| BUILDING   | 204,408 SF   5 Stories                                                                      |
|------------|---------------------------------------------------------------------------------------------|
| PARKING    | Garage + Surface   Valet                                                                    |
| YEAR BUILT | 1992                                                                                        |
| LOCATION   | Located on the Centennial<br>Medical Center Campus &<br>Connected to Centennial<br>Hospital |



### **SUITE 201**

### SUITE 201 | 11,102 RSF



### **SUITE 216**

**SUITE 216 | 1,949 RSF** 



## **AREA OVERVIEW**





## **AREA OVERVIEW**

# CENTENNIAL MEDICAL CENTER CAMPUS

TriStar Centennial Medical Center's 43-acre campus is home to TriStar Centennial Heart & Vascular Center, TriStar Centennial Women's Hospital, TriStar Centennial Children's Hospital, Sarah Cannon Cancer Institute at TriStar Centennial Medical Center, TriStar Centennial Advanced Joint Replacement Institute and TriStar Centennial Parthenon Pavilion.

### PROXIMITY TO HEALTHCARE

- TriStar Centennial Medical Center, a 741-bed hospital, offers a wide range of medical and surgical specialties, including 24-hour emergency care, behavioral health services, heart and vascular care, imaging, neurosciences, oncology, pediatrics, rehabilitation, sleep disorder treatme