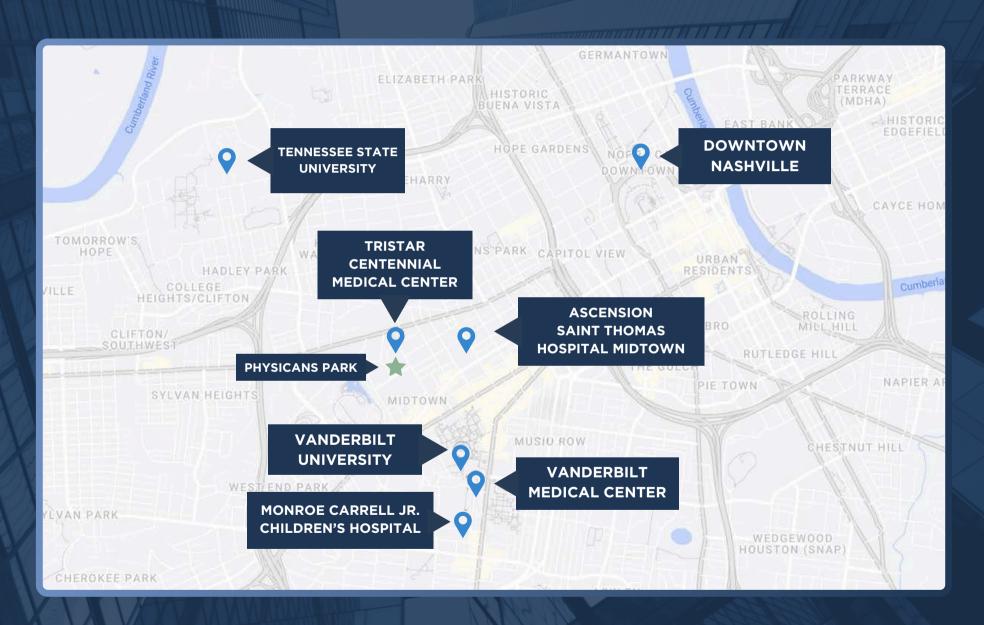

## **AREA OVERVIEW**

# CENTENNIAL MEDICAL CENTER CAMPUS

TriStar Centennial Medical Center's 43-acre campus is home to TriStar Centennial Heart & Vascular Center, TriStar Centennial Women's Hospital, TriStar Centennial Children's Hospital, Sarah Cannon Cancer Institute at TriStar Centennial Medical Center, TriStar Centennial Advanced Joint Replacement Institute and TriStar Centennial Parthenon Pavilion.

### PROXIMITY TO HEALTHCARE

- TriStar Centennial Medical Center, a 741-bed hospital, offers a wide range of medical and surgical specialties, including 24-hour emergency care, behavioral health services, heart and vascular care, imaging, neurosciences, oncology, pediatrics, rehabilitation, sleep disorder treatment, and women's services.
- Ascension Saint Thomas Hospital Midtown is a comprehensive facility with 24/7 emergency care, heart and vascular services, orthopedics, cancer care, maternal and fetal medicine, and breast health services.
- Vanderbilt University Medical Center stands as the largest healthcare institution in the Mid-South region, renowned for its research, teaching, and patient care services.