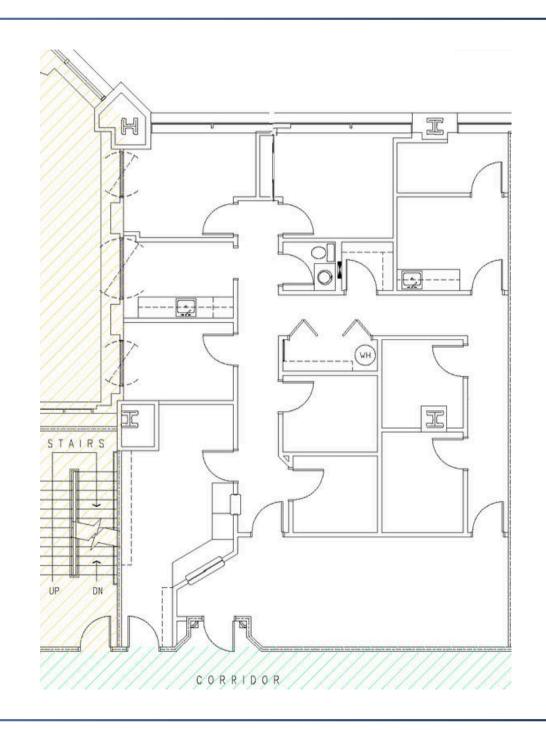

lly, tenants benefit from a generous Tenant Improvement Allowance and proximity to several referring physicians on campus.



#### **PROPERTY HIGHLIGHTS**

| BUILDING   | 204,408 SF   5 Stories                                                                      |
|------------|---------------------------------------------------------------------------------------------|
| PARKING    | Garage + Surface   Valet                                                                    |
| YEAR BUILT | 1992                                                                                        |
| LOCATION   | Located on the Centennial<br>Medical Center Campus &<br>Connected to Centennial<br>Hospital |



### **SUITE 201**

### SUITE 201 | 11,102 RSF



### **SUITE 216**

**SUITE 216 | 1,949 RSF** 



## **AREA OVERVIEW**





## **AREA OVERVIEW**

# CENTENNIAL MEDICAL CENTER CAMPUS

TriStar Centennial Medical Center's 43-acre campus is home to TriStar Centennial Heart & Vascular Center, TriStar Centennial Women's Hospital, TriStar Centennial Children's Hospital, Sarah Cannon Cancer Institute at TriStar Centennial Medical Center, TriStar Centennial Advanced Joint Replacement Institute and TriStar Centennial Parthenon Pavilion.

### PROXIMITY TO HEALTHCARE

- TriStar Centennial Medical Center, a 741-bed hospital, offers a wide range of medical and surgical specialties, including 24-hour emergency care, behavioral health services, heart and vascular care, imaging, neurosciences, oncology, pediatrics, rehabilitation, sleep disorder treatment, and women's services.
- Ascension Saint Thoma