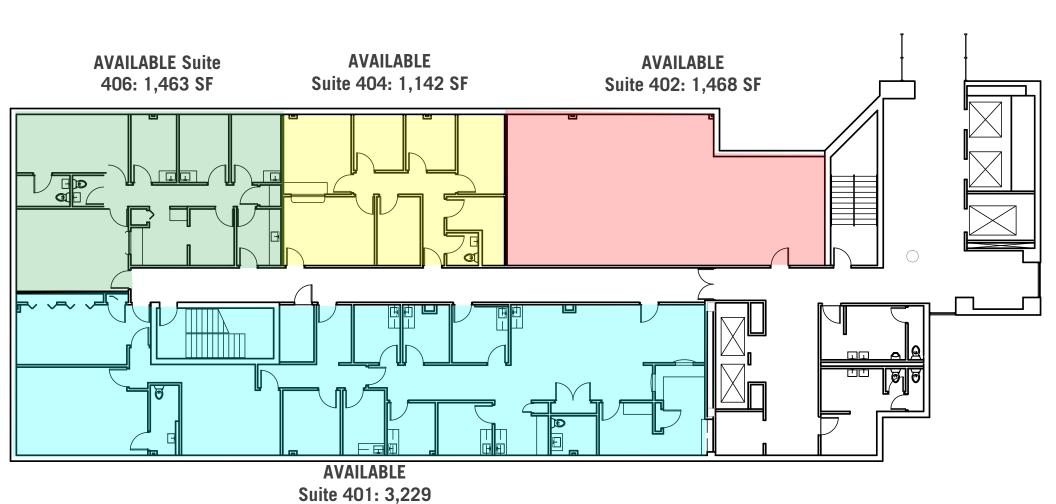

LEASE RATE: CALL FOR PRICING

Christopher Thames, SIOR, CCIM, CPM®

205.313.4378 cthames@jhberry.com

Philip Currie, SIOR, CCIM

205.313.4369 pcurrie@jhberry.com

| SPACES    | LEASE RATE    | SPACE SIZE |
|-----------|---------------|------------|
| Suite 101 | \$21.00 SF/yr | 1,528 SF   |
| Suite 103 | \$21.00 SF/yr | 1,508 SF   |
| Suite 108 | \$21.00 SF/yr | 2,042 SF   |
| Suite 109 | \$21.00 SF/yr | 4,363 SF   |
| Suite 204 | \$21.00 SF/yr | 983 SF     |
| Suite 216 | \$21.00 SF/yr | 2,076 SF   |
| Suite 308 | \$21.00 SF/yr | 402 SF     |
| Suite 320 | \$21.00 SF/yr | 4,039 SF   |
| Suite 401 | \$21.00 SF/yr | 3,229 SF   |
| Suite 402 | \$21.00 SF/yr | 1,468 SF   |
| Suite 404 | \$21.00 SF/yr | 1,142 SF   |
| Suite 406 | \$21.00 SF/yr | 1,463 SF   |
| Suite 410 | \$21.00 SF/yr | 1,811 SF   |
| Suite 500 | \$21.00 SF/yr | 5,373 SF   |
| Suite 510 | \$21.00 SF/yr | 8,208 SF   |