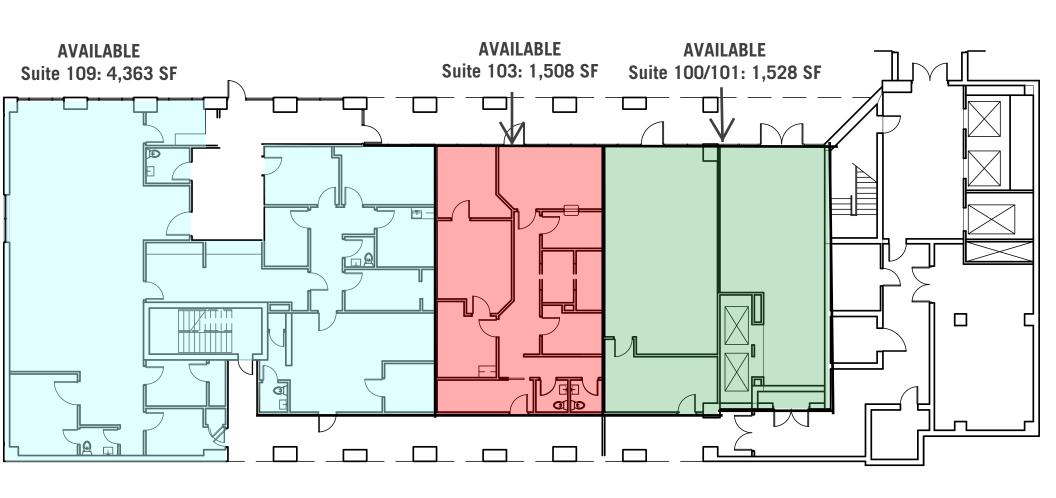

LEASE RATE: CALL FOR PRICING

Christopher Thames, SIOR, CCIM, CPM®

205.313.4378 cthames@jhberry.com

Philip Currie, SIOR, CCIM

205.313.4369 pcurrie@jhberry.com

| SPACES    | LEASE RATE    | SPACE SIZE |
|-----------|---------------|------------|
| Suite 101 | \$21.00 SF/yr | 1,528 SF   |
| Suite 103 | \$21.00 SF/yr | 1,508 SF   |
| Suite 108 | \$21.00 SF/yr | 2,042 SF   |
| Suite 109 | \$21.00 SF/yr | 4,363 SF   |
| Suite 204 | \$21.00 SF/yr | 983 SF     |
| Suite 216 | \$21.00 SF/yr | 2,076 SF   |
| Suite 308 | \$21.00 SF/yr | 402 SF     |
| Suite 320 | \$21.00 SF/yr | 4,039 SF   |
| Suite 401 | \$21.00 SF/yr | 3,229 SF   |
| Suite 402 | \$21.00 SF/yr | 1,468 SF   |
| Suite 404 | \$21.00 SF/yr | 1,142 SF   |
| Suite 406 | \$21.00 SF/yr | 1,463 SF   |
| Suite 410 | \$21.00 SF/yr | 1,811 SF   |
| Suite 500 | \$21.00 SF/yr | 5,373 SF   |
| Suite 510 | \$21.00 SF/yr | 8,208 SF   |