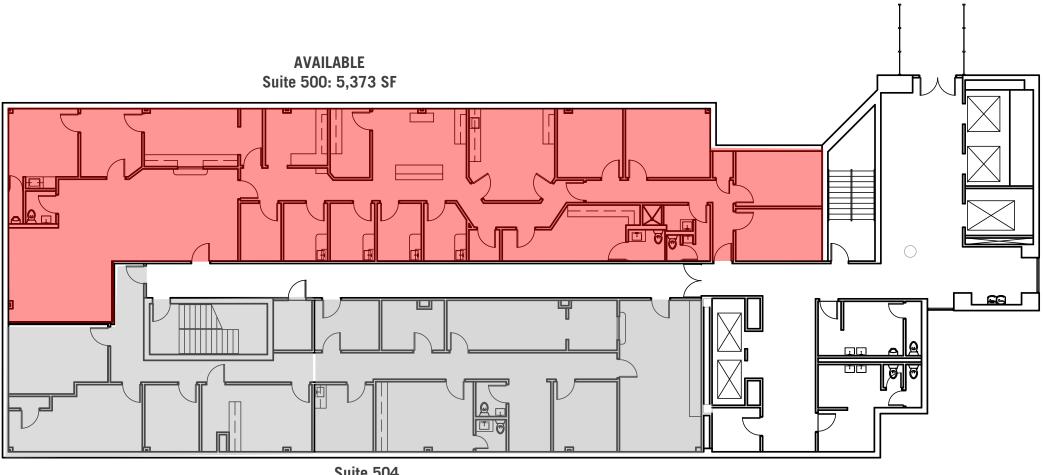

LEASE RATE: CALL FOR PRICING

Christopher Thames, SIOR, CCIM, CPM®

205.313.4378 cthames@jhberry.com

Philip Currie, SIOR, CCIM

205.313.4369 pcurrie@jhberry.com

| SPACES    | LEASE RATE    | SPACE SIZE |
|-----------|---------------|------------|
| Suite 101 | \$21.00 SF/yr | 1,528 SF   |
| Suite 103 | \$21.00 SF/yr | 1,508 SF   |
| Suite 108 | \$21.00 SF/yr | 2,042 SF   |
| Suite 109 | \$21.00 SF/yr | 4,363 SF   |
| Suite 204 | \$21.00 SF/yr | 983 SF     |
| Suite 216 | \$21.00 SF/yr | 2,076 SF   |
| Suite 308 | \$21.00 SF/yr | 402 SF     |
| Suite 320 | \$21.00 SF/yr | 4,039 SF   |
| Suite 401 | \$21.00 SF/yr | 3,229 SF   |
| Suite 402 | \$21.00 SF/yr | 1,468 SF   |
| Suite 404 | \$21.00 SF/yr | 1,142 SF   |
| Suite 406 | \$21.00 SF/yr | 1,463 SF   |
| Suite 410 | \$21.00 SF/yr | 1,811 SF   |
| Suite 500 | \$21.00 SF/yr | 5,373 SF   |
| Suite 510 | \$21.00 SF/yr | 8,208 SF   |

Suite 504

FULL FLOOR AVAILABILITY Suite 510: 8,208 SF

Christopher Thames, SIOR, CCIM, CPM®