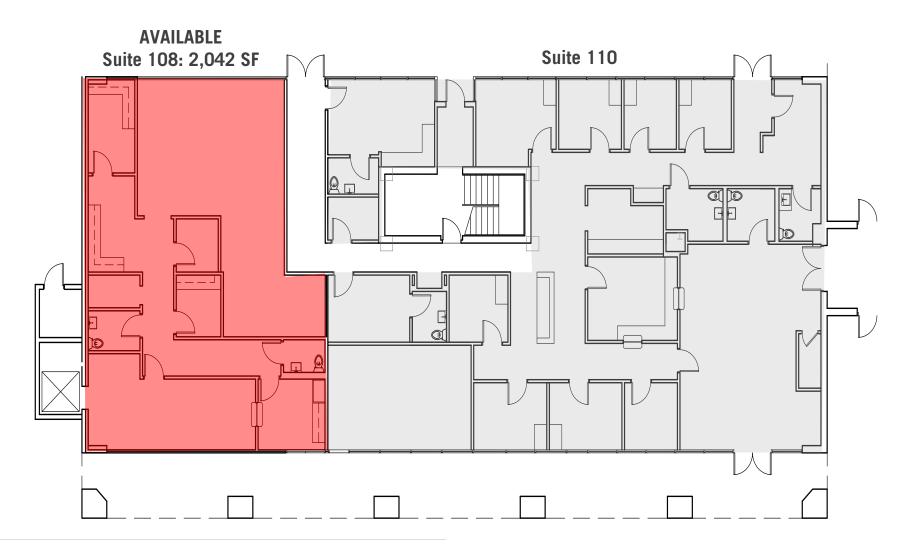

LEASE RATE: CALL FOR PRICING

Christopher Thames, SIOR, CCIM, CPM®

205.313.4378 cthames@jhberry.com

Philip Currie, SIOR, CCIM

205.313.4369 pcurrie@jhberry.com

| SPACES    | LEASE RATE    | SPACE SIZE |
|-----------|---------------|------------|
| Suite 101 | \$21.00 SF/yr | 1,528 SF   |
| Suite 103 | \$21.00 SF/yr | 1,508 SF   |
| Suite 108 | \$21.00 SF/yr | 2,042 SF   |
| Suite 109 | \$21.00 SF/yr | 4,363 SF   |
| Suite 204 | \$21.00 SF/yr | 983 SF     |
| Suite 216 | \$21.00 SF/yr | 2,076 SF   |
| Suite 308 | \$21.00 SF/yr | 402 SF     |
| Suite 320 | \$21.00 SF/yr | 4,039 SF   |
| Suite 401 | \$21.00 SF/yr | 3,229 SF   |
| Suite 402 | \$21.00 SF/yr | 1,468 SF   |
| Suite 404 | \$21.00 SF/yr | 1,142 SF   |
| Suite 406 | \$21.00 SF/yr | 1,463 SF   |
| Suite 410 | \$21.00 SF/yr | 1,811 SF   |
| Suite 500 | \$21.00 SF/yr | 5,373 SF   |
| Suite 510 | \$21.00 SF/yr | 8,208 SF   |