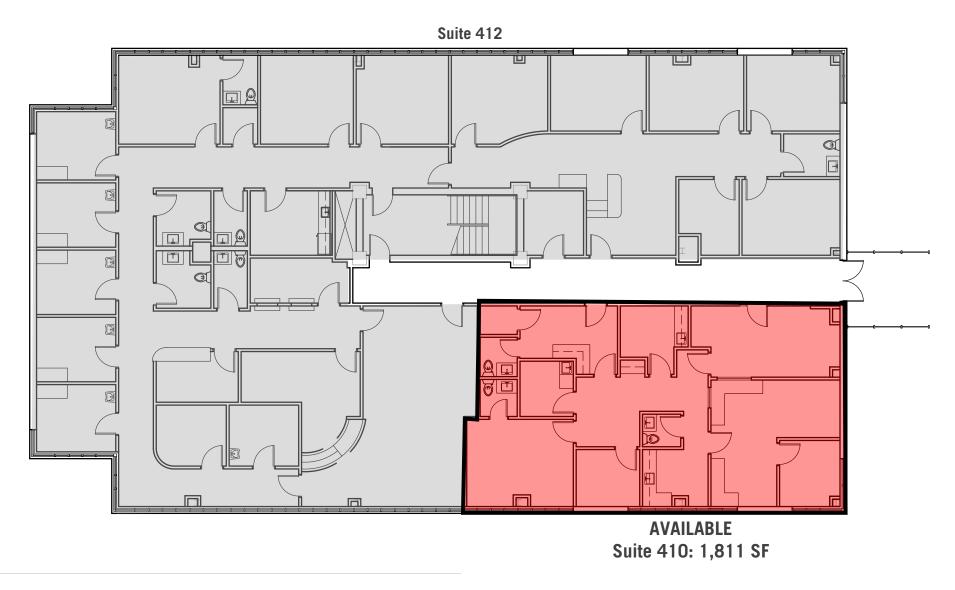

LEASE RATE: CALL FOR PRICING

Christopher Thames, SIOR, CCIM, CPM®

205.313.4378 cthames@jhberry.com

Philip Currie, SIOR, CCIM

205.313.4369 pcurrie@jhberry.com

| SPACES    | LEASE RATE    | SPACE SIZE |
|-----------|---------------|------------|
| Suite 101 | \$21.00 SF/yr | 1,528 SF   |
| Suite 103 | \$21.00 SF/yr | 1,508 SF   |
| Suite 108 | \$21.00 SF/yr | 2,042 SF   |
| Suite 109 | \$21.00 SF/yr | 4,363 SF   |
| Suite 204 | \$21.00 SF/yr | 983 SF     |
| Suite 216 | \$21.00 SF/yr | 2,076 SF   |
| Suite 308 | \$21.00 SF/yr | 402 SF     |
| Suite 320 | \$21.00 SF/yr | 4,039 SF   |
| Suite 401 | \$21.00 SF/yr | 3,229 SF   |
| Suite 402 | \$21.00 SF/yr | 1,468 SF   |
| Suite 404 | \$21.00 SF/yr | 1,142 SF   |
| Suite 406 | \$21.00 SF/yr | 1,463 SF   |
| Suite 410 | \$21.00 SF/yr | 1,811 SF   |
| Suite 500 | \$21.00 SF/yr | 5,373 SF   |
| Suite 510 | \$21.00 SF/yr | 8,208 SF   |