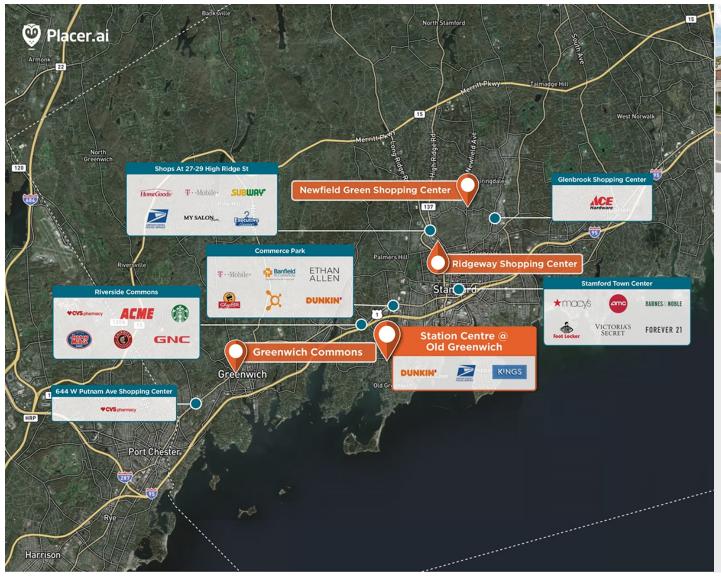

### Station Centre @ Old Greenwich

Downtown street front retail conveniently located in the heart of Old Greenwich steps from Metro North.

Center Size: 39,326 Spaces Available: 10

### Within 3 Miles

Population 106,547 Avg. Household Income 161,950 Avg. Home Value \$1,084,112

Annual Visits 473,692 Vehicles Per Day 9,011

Regency Centers.

**Brianna Soro**Leasing Contact

**L** 203 863 8214

# Station Centre @ Old Greenwich

♀ 176-188 Sound Beach Ave, Greenwich, CT 06870