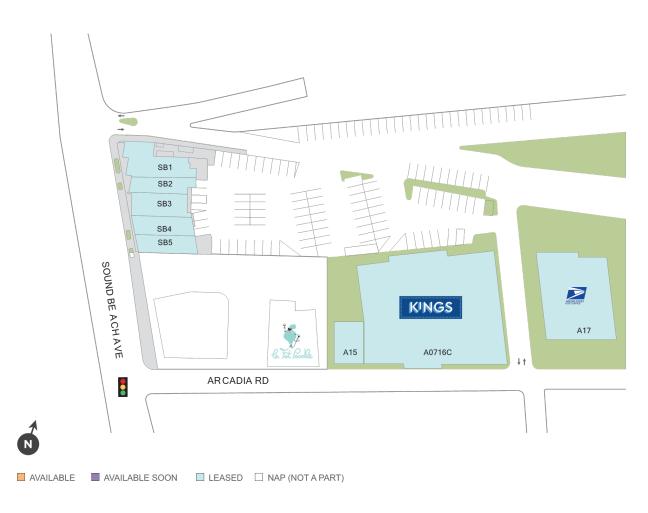

### **Street Level**

|  | SPACE  | TENANT                | SF     |
|--|--------|-----------------------|--------|
|  | A0716C | KINGS FOOD MARKETS    | 18,432 |
|  | A15    | WESTWOOD FLOORING     | 1,144  |
|  | A17    | US POST OFFICE        | 4,657  |
|  | SB1    | UBX BOXING + STRENGTH | 1,800  |
|  | SB2    | GREENWICH PLAY        | 1,200  |
|  | SB3    | PANACHE               | 1,170  |
|  | SB4    | DUNKIN DONUTS         | 1,200  |
|  | SB5    | OG YOGA               | 1,100  |
|  |        |                       |        |

(Street Level Site Plan

Regency Centers.

**Brianna Soro**Leasing Contact

**L** 203 863 8214

■ BriannaSoro@regencycenters.com

Updated: Jan 16 2025

©2025 Regency Centers, L.P.