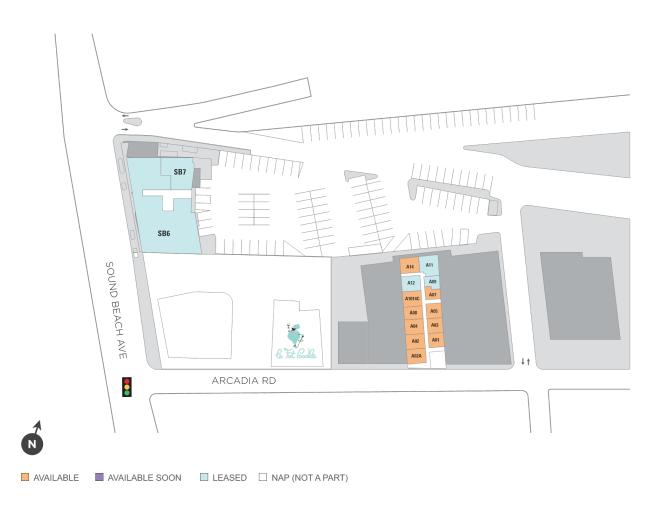

### **Second Level**

| SPACE  | TENANT                      | SF    |
|--------|-----------------------------|-------|
| A01    | AVAILABLE                   | 234   |
| A02    | AVAILABLE                   | 275   |
| A02A   | AVAILABLE                   | 303   |
| A03    | AVAILABLE                   | 238   |
| A04    | AVAILABLE                   | 299   |
| A05    | AVAILABLE                   | 234   |
| A07    | AVAILABLE                   | 0     |
| A08    | AVAILABLE                   | 0     |
| A1014C | AVAILABLE                   | 219   |
| A14    | AVAILABLE                   | 0     |
| A09    | SAMRISON CAPITAL MANAGEMENT | 187   |
| A11    | A.V. OLSSON TRADING CO.     | 435   |
| A12    | ROBERT JACKS                | 370   |
| SB6    | OLD GREENWICH DENTAL CENTER | 4,450 |
| SB7    | WHITE CONTRACTORS           | 800   |

(Second Level Site Plan

Regency Centers.

**Brianna Soro**Leasing Contact

**L** 203 863 8214

**■** BriannaSoro@regencycenters.com

Updated: Jan 16 2025

©2025 Regency Centers, L.P.