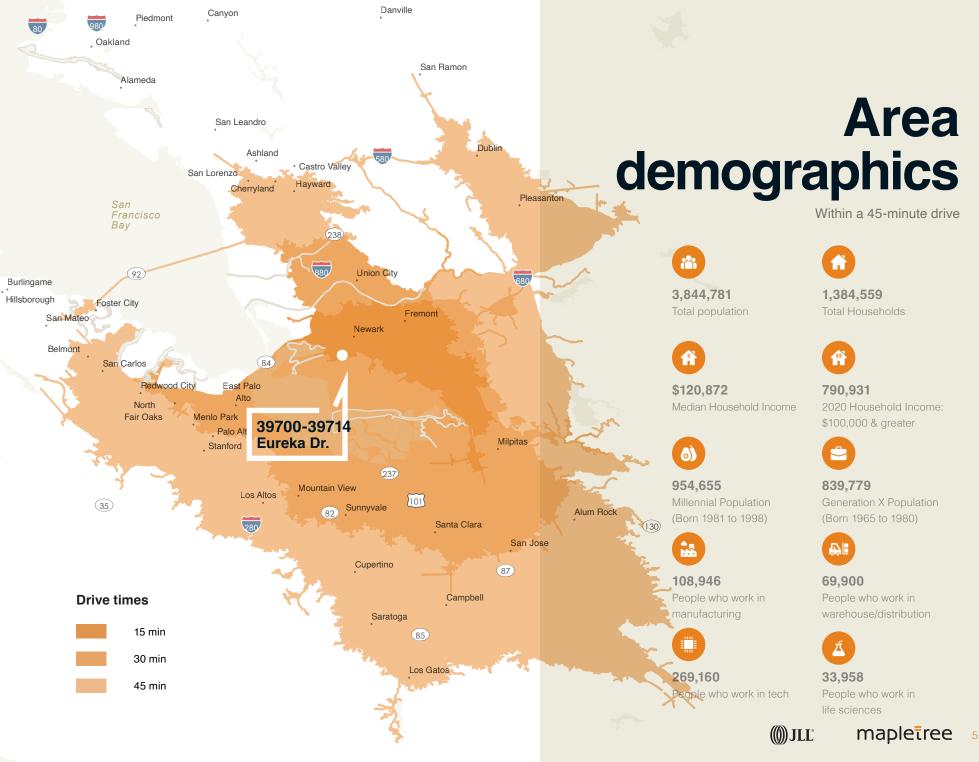

### **Floor Plan**

()) JLL maple Tree 3

for innovation...

16 mi San Jose19 mi Palo Alto28 mi Oakland40 mi San Francisco

4 ()) JLL maple tree

Data contained here in was compiled from sources deemed to be reliable. Jones Lang LaSalle provides this data without warranty and claims no responsibility for errors and/or omissions. Performance and/or pricing data is provided as example only.