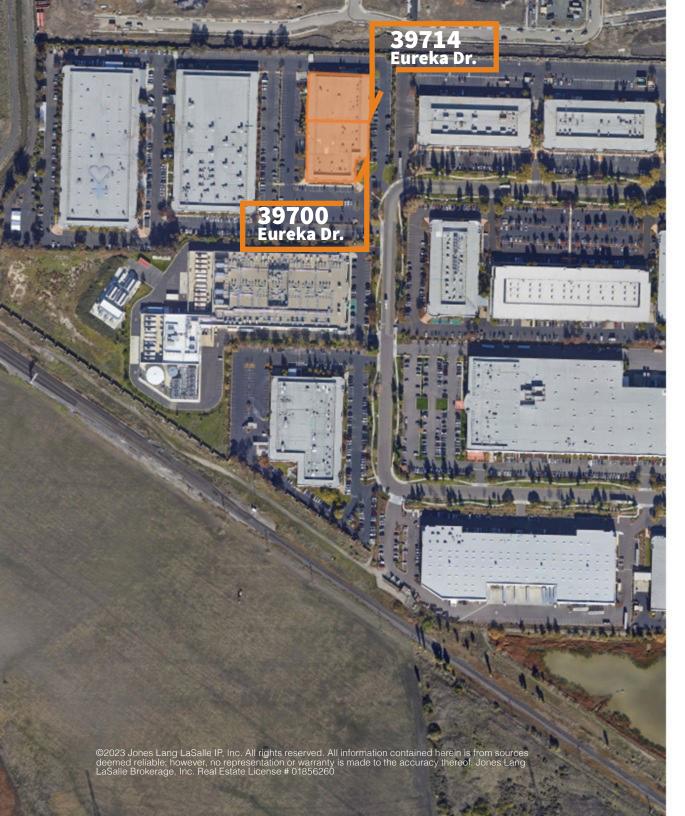

## **Building** information

- ±32,450 ±69,609 SF
- 2,800 amps @ 277/480 volts
  - Suite 39700: 1200 amps @ 277/480 volts (tenant to verify)
  - Suite 39714: 1600 amps @ 277/480 volts (tenant to verify)
- Flex/manufacturing space with existing lab
- ±19' clear height
- 3 dock high doors
- 3 drive-in doors
- 4.32/1000 parking ratio
- MT-1 Phase II Zoning
- Flexible layout configuration
- Ownership is open to lease terms of any length

### **Floor Plan**

()) JLL maple Tree 3

for innovation...

16 mi San Jose19 mi Palo Alto28 mi Oakland40 mi San Francisco

4 ()) JLL maple tree

Data contained here in was compiled from sources deemed to be reliable. Jones Lang LaSalle provides this data without warranty and claims no responsibility for errors and/or omissions. Performance and/or pricing data is provided as example only.