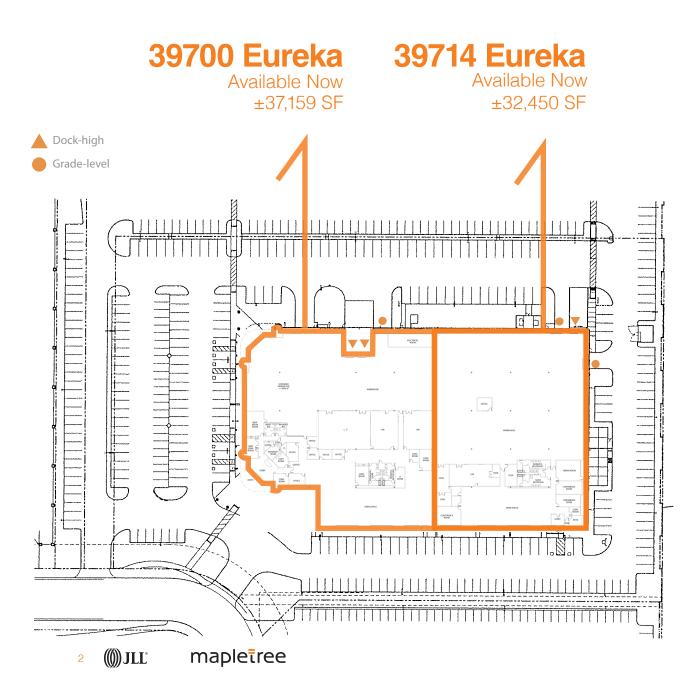

## **Building** information

- ±32,450 ±69,609 SF
- 2,800 amps @ 277/480 volts
  - Suite 39700: 1200 amps @ 277/480 volts (tenant to verify)
  - Suite 39714: 1600 amps @ 277/480 volts (tenant to verify)
- Flex/manufacturing space with existing lab
- ±19' clear height
- 3 dock high doors
- 3 drive-in doors
- 4.32/1000 parking ratio
- MT-1 Phase II Zoning
- Flexible layout configuration
- Ownership is open to lease terms of any length