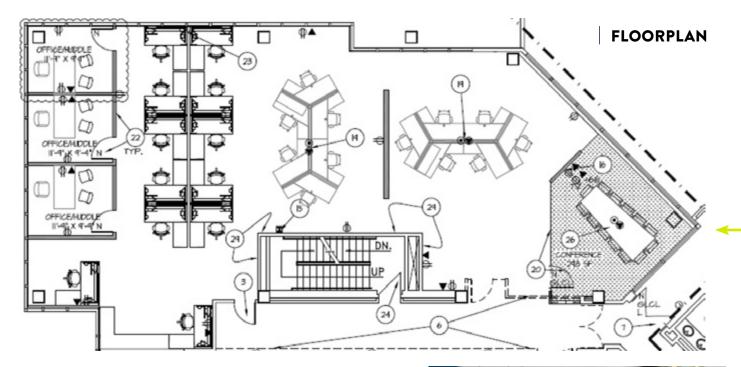

- 22 cube desks
- 1 dedicated conference room fits 10 to 12
- 1 open work area
- 1 work booth with seating for 4
- Garage parking with direct access to building
- Shared restrooms and kitchen area
- Lease Expiration 8/31/2026