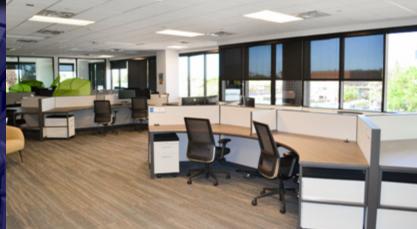

- 22 cube desks
- 1 dedicated conference room fits 10 to 12
- 1 open work area
- 1 work booth with seating for 4
- Garage parking with direct access to building
- Shared restrooms and kitchen area
- Lease Expiration 8/31/2026