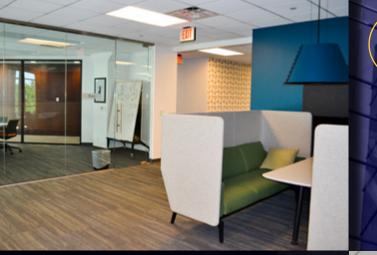

- 22 cube desks
- 1 dedicated conference room fits 10 to 12
- 1 open work area
- 1 work booth with seating for 4
- Garage parking with direct access to building
- Shared restrooms and kitchen area
- Lease Expiration 8/31/2026