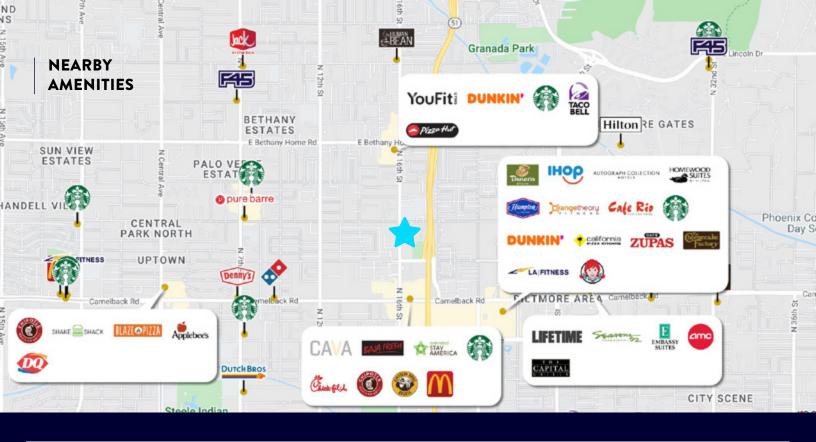

xample only and are not intended to guarantee or represent the current or future performance of the property. The value of this transaction to you depends on tax and other factors which should be evaluated by your tax, financial, and legal advisors. You and your advisors should conduct a careful, independent investigation of the property to determine to your satisfaction the suitability of the property for your needs. Photos herein are the property of their respective owners and use of these images without the express written consent of the owner is prohibited.



- 22 cube desks
- 1 dedicated conference room fits 10 to 12
- 1 open work area
- 1 work booth with seating for 4
- Garage parking with direct access to building
- Shared restrooms and kitchen area
- Lease Expiration 8/31/2026









## CONTACT

JANEL WANGSNESS jwangsness@keyser.com nbarrasso@keyser.com 480.540.3628

## NOAH BARRASSO

602.680.8752