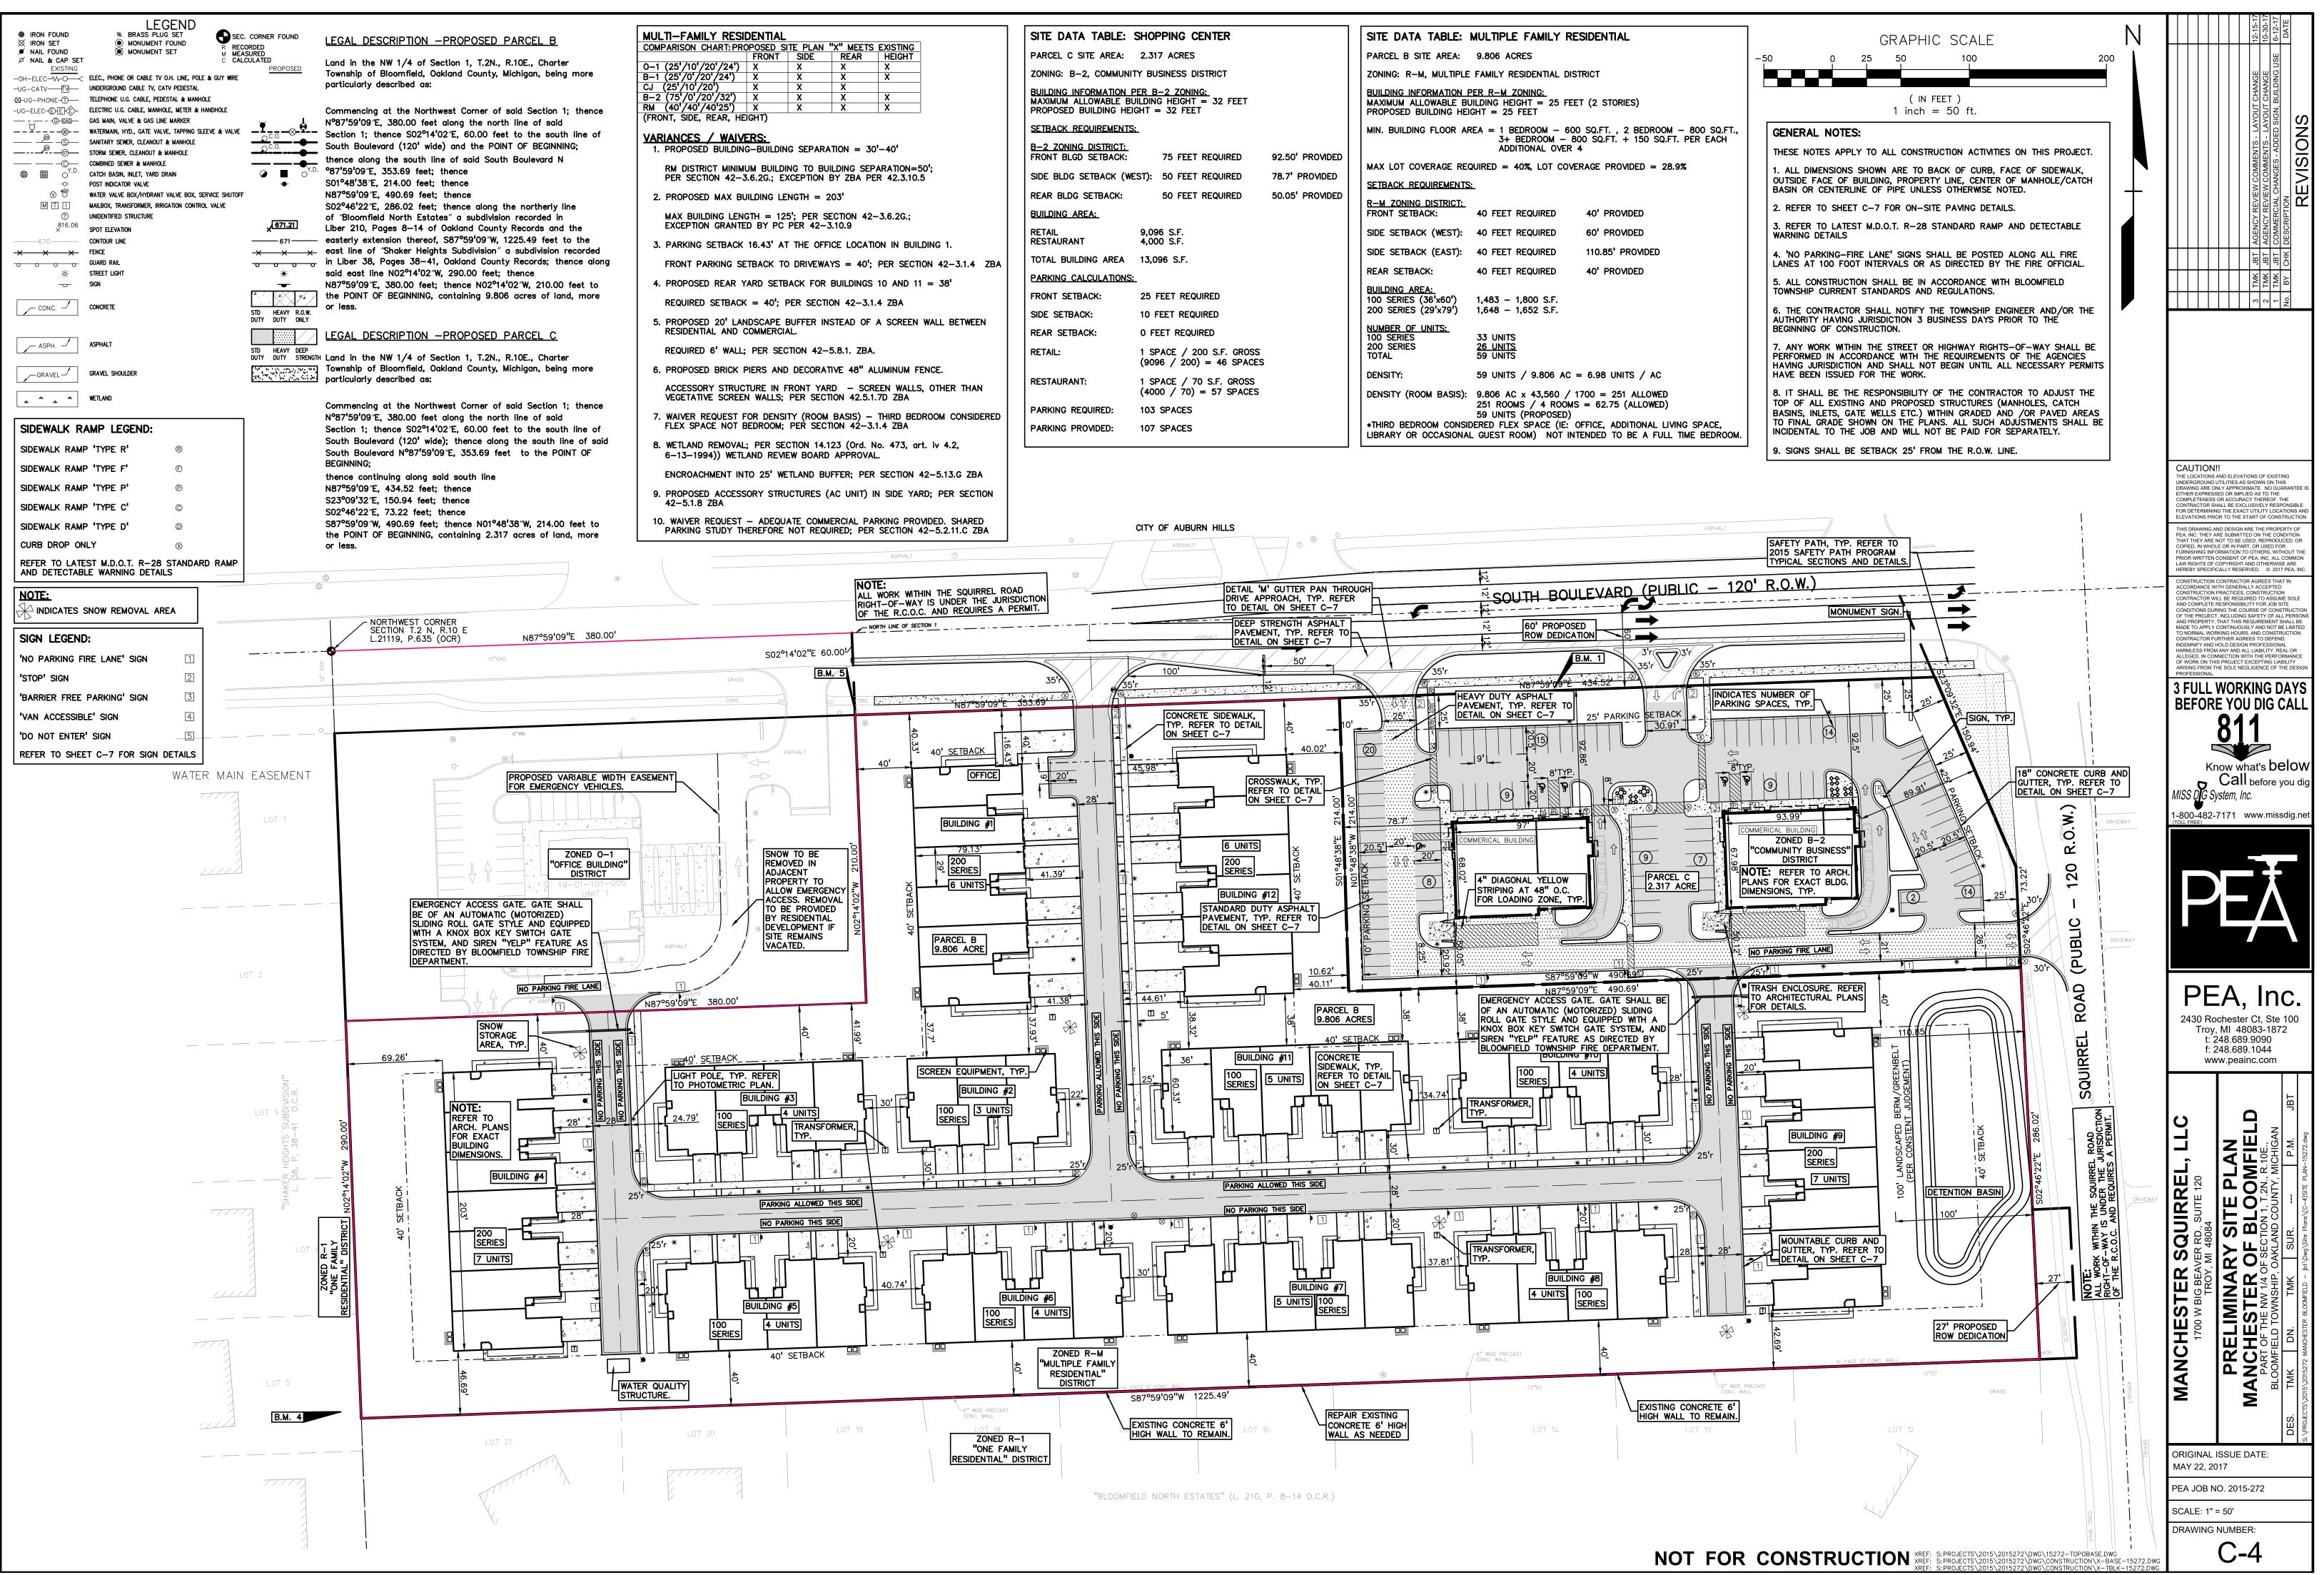

|                                                                                             | SITE DATA TABLE: SHOPPING CENTER<br>PARCEL C SITE AREA: 2.317 ACRES<br>ZONING: B-2, COMMUNITY BUSINESS DISTRICT<br>BUILDING INFORMATION PER B-2 ZONING:<br>MAXIMUM ALLOWABLE BUILDING HEIGHT = 32 FEET<br>PROPOSED BUILDING HEIGHT = 32 FEET |                                                      |                 | SITE DATA TABLE: MULTIPLE FAMILY RESIDENTIAL<br>PARCEL B SITE AREA: 9.806 ACRES<br>ZONING: R-M, MULTIPLE FAMILY RESIDENTIAL DISTRICT<br>BUILDING INFORMATION PER R-M ZONING:<br>MAXIMUM ALLOWABLE BUILDING HEIGHT = 25 FEET (2 STORIES)<br>PROPOSED BUILDING HEIGHT = 25 FEET |                                                                                                                   |               |  |
|---------------------------------------------------------------------------------------------|----------------------------------------------------------------------------------------------------------------------------------------------------------------------------------------------------------------------------------------------|------------------------------------------------------|-----------------|-------------------------------------------------------------------------------------------------------------------------------------------------------------------------------------------------------------------------------------------------------------------------------|-------------------------------------------------------------------------------------------------------------------|---------------|--|
| D SITE PLAN "X" MEETS EXISTING<br>NT SIDE REAR HEIGHT                                       |                                                                                                                                                                                                                                              |                                                      |                 |                                                                                                                                                                                                                                                                               |                                                                                                                   |               |  |
| X X X<br>X X X                                                                              |                                                                                                                                                                                                                                              |                                                      |                 |                                                                                                                                                                                                                                                                               |                                                                                                                   |               |  |
| X         X           X         X           X         X           X         X               |                                                                                                                                                                                                                                              |                                                      |                 |                                                                                                                                                                                                                                                                               |                                                                                                                   |               |  |
|                                                                                             | SETBACK REQUIREMENTS:                                                                                                                                                                                                                        |                                                      |                 | MIN. BUILDING FLOOR AREA = 1 BEDROOM - 600 SQ.FT. , 2 B<br>3+ BEDROOM - 800 SQ.FT. + 15                                                                                                                                                                                       |                                                                                                                   |               |  |
| LDING SEPARATION = $30'-40'$                                                                | B-2 ZONING DISTRICT:<br>FRONT BLGD SETBACK:                                                                                                                                                                                                  |                                                      |                 |                                                                                                                                                                                                                                                                               | ADDITIONAL OVER 4                                                                                                 |               |  |
| ILDING TO BUILDING SEPARATION=50';<br>; EXCEPTION BY ZBA PER 42.3.10.5                      | SIDE BLDG SETBACK (W                                                                                                                                                                                                                         | EST): 50 FEET REQUIRED                               | 78.7' PROVIDED  | MAX LOT COVERAGE REC                                                                                                                                                                                                                                                          | -                                                                                                                 | ERAGE PROVIDE |  |
| S  LENGTH = 203'                                                                            | REAR BLDG SETBACK:                                                                                                                                                                                                                           | 50 FEET REQUIRED                                     | 50.05' PROVIDED | <u>SETBACK_REQUIREMENTS</u><br><u>R-M_ZONING_DISTRICT:</u>                                                                                                                                                                                                                    | È                                                                                                                 |               |  |
| 125'; PER SECTION 42-3.6.2G.;<br>PC PER 42-3.10.9                                           | BUILDING AREA:                                                                                                                                                                                                                               |                                                      |                 | FRONT SETBACK:                                                                                                                                                                                                                                                                | 40 FEET REQUIRED                                                                                                  | 40' PROVIDEI  |  |
| AT THE OFFICE LOCATION IN BUILDING 1.                                                       | RETAIL<br>RESTAURANT                                                                                                                                                                                                                         | 9,096 S.F.<br>4,000 S.F.                             |                 | SIDE SETBACK (WEST):                                                                                                                                                                                                                                                          | 40 FEET REQUIRED                                                                                                  | 60' PROVIDEI  |  |
| $\langle$ TO DRIVEWAYS = 40'; PER SECTION 42-3.1.4 ZBA                                      | TOTAL BUILDING AREA                                                                                                                                                                                                                          | 13,096 S.F.                                          |                 | SIDE SETBACK (EAST):                                                                                                                                                                                                                                                          |                                                                                                                   | 110.85' PRO   |  |
| SETBACK FOR BUILDINGS 10 AND 11 = 38'                                                       | PARKING CALCULATIONS                                                                                                                                                                                                                         | <u>.</u>                                             |                 | REAR SETBACK:                                                                                                                                                                                                                                                                 | 40 FEET REQUIRED                                                                                                  | 40' PROVIDEI  |  |
| D'; PER SECTION 42-3.1.4 ZBA                                                                | FRONT SETBACK:                                                                                                                                                                                                                               | 25 FEET REQUIRED                                     |                 | BUILDING AREA:<br>100 SERIES (36'x60')                                                                                                                                                                                                                                        | 1,483 — 1,800 S.F.                                                                                                |               |  |
| PE BUFFER INSTEAD OF A SCREEN WALL BETWEEN                                                  | SIDE SETBACK:                                                                                                                                                                                                                                | 10 FEET REQUIRED                                     |                 | 200 SERIES (29'x79')                                                                                                                                                                                                                                                          | 1,648 — 1,652 S.F.                                                                                                |               |  |
| RCIAL.                                                                                      | REAR SETBACK:                                                                                                                                                                                                                                | 0 FEET REQUIRED                                      |                 | NUMBER OF UNITS:<br>100 SERIES                                                                                                                                                                                                                                                | 33 UNITS                                                                                                          |               |  |
| SECTION 42-5.8.1. ZBA.                                                                      | RETAIL:                                                                                                                                                                                                                                      | 1 SPACE / 200 S.F. GROSS<br>(9096 / 200) = 46 SPACES |                 | 200 SERIES<br>TOTAL                                                                                                                                                                                                                                                           | <u>26 UNITS</u><br>59 UNITS                                                                                       |               |  |
| AND DECORATIVE 48" ALUMINUM FENCE.                                                          | RESTAURANT:                                                                                                                                                                                                                                  | 1 SPACE / 70 S.F. GROSS                              |                 | DENSITY:                                                                                                                                                                                                                                                                      | 59 UNITS / 9.806 AC                                                                                               | = 6.98 UNITS  |  |
| IN FRONT YARD – SCREEN WALLS, OTHER THAN<br>LS; PER SECTION 42.5.1.7D ZBA                   | RESTAURANT.                                                                                                                                                                                                                                  | (4000 / 70) = 57 SPACES                              |                 | DENSITY (ROOM BASIS):                                                                                                                                                                                                                                                         |                                                                                                                   |               |  |
| ENSITY (ROOM BASIS) - THIRD BEDROOM CONSIDERED<br>OM; PER SECTION 42-3.1.4 ZBA              | PARKING REQUIRED:                                                                                                                                                                                                                            | 103 SPACES                                           |                 | 251  ROOMS  / 4  ROOMS  = 62.75  (AL $59  UNITS (PROPOSED)$                                                                                                                                                                                                                   |                                                                                                                   |               |  |
|                                                                                             | PARKING PROVIDED:                                                                                                                                                                                                                            | 107 SPACES                                           |                 |                                                                                                                                                                                                                                                                               | *THIRD BEDROOM CONSIDERED FLEX SPACE (IE: OFFICE, ADDITIC<br>LIBRARY OR OCCASIONAL GUEST ROOM) NOT INTENDED TO BE |               |  |
| SECTION 14.123 (Ord. No. 473, art. iv 4.2,<br>REVIEW BOARD APPROVAL.                        |                                                                                                                                                                                                                                              |                                                      |                 |                                                                                                                                                                                                                                                                               |                                                                                                                   |               |  |
| WETLAND BUFFER; PER SECTION 42-5.13.G ZBA                                                   |                                                                                                                                                                                                                                              |                                                      |                 |                                                                                                                                                                                                                                                                               |                                                                                                                   |               |  |
| STRUCTURES (AC UNIT) IN SIDE YARD; PER SECTION                                              |                                                                                                                                                                                                                                              |                                                      |                 |                                                                                                                                                                                                                                                                               |                                                                                                                   |               |  |
| EQUATE COMMERCIAL PARKING PROVIDED. SHARED<br>DRE NOT REQUIRED; PER SECTION 42-5.2.11.C ZBA | 0                                                                                                                                                                                                                                            | CITY OF AUBURN HILLS                                 |                 |                                                                                                                                                                                                                                                                               |                                                                                                                   |               |  |