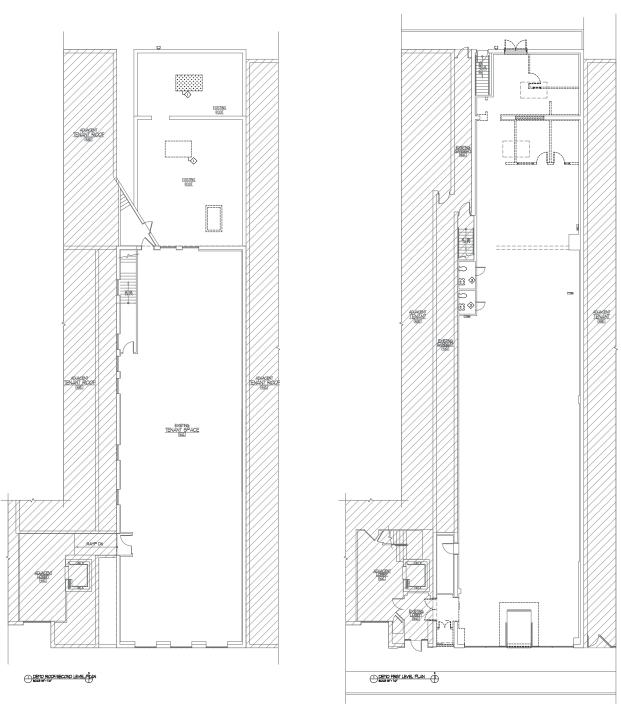

# PROPERTY HIGHLIGHTS

PRIME RETAIL SPACE HEAVY FOOT TRAFFIC STEADY CUSTOMER BASE

OAK PARK

**TWO** FLOORS ZONED B2

1st Floor 6,000 +/- SF | 2nd Floor 4,033 +/- SF | Total: 10,033 +/- SF APN: 16-07-120-059-0000 Property Taxes: \$113,533.17