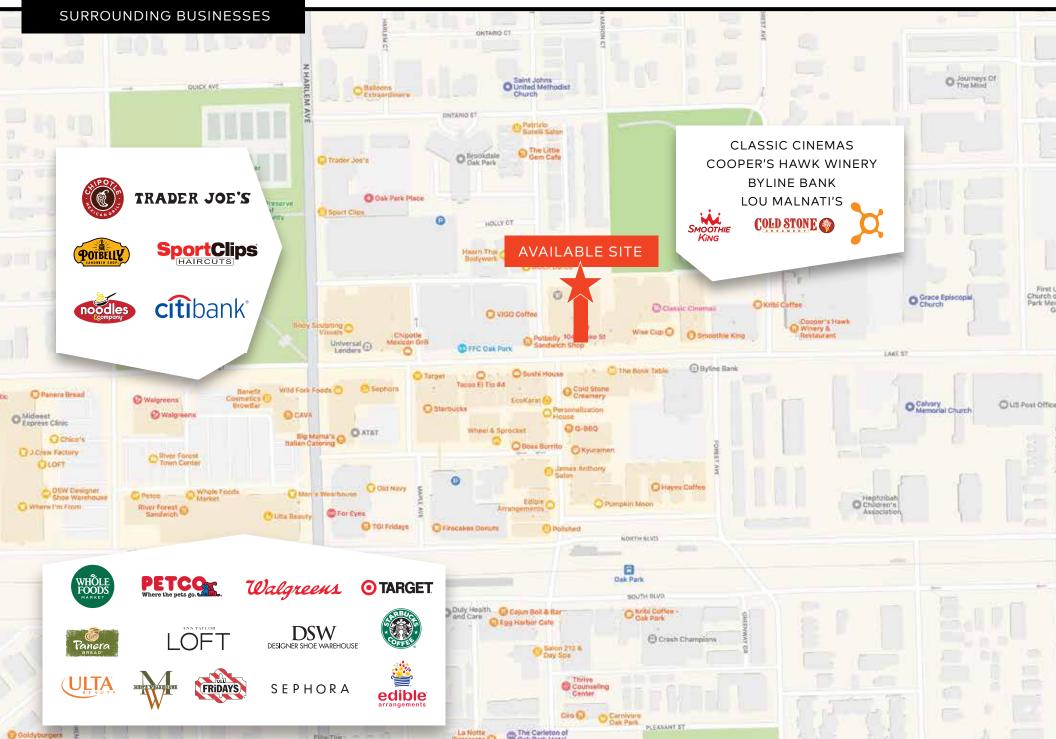

n this vibrant area!

1046 Leke

#### **JASON PESOLA**

Cell: 630-486-7321 jason@thepesolagroup.com

### INTEGRA COMMERCIAL THE PESOLA GROUP





# PROPERTY HIGHLIGHTS

PRIME RETAIL SPACE HEAVY FOOT TRAFFIC STEADY CUSTOMER BASE

OAK PARK

**TWO** FLOORS ZONED B2

1st Floor 6,000 +/- SF | 2nd Floor 4,033 +/- SF | Total: 10,033 +/- SF APN: 16-07-120-059-0000 Property Taxes: \$113,533.17

JASON PESOLA

Cell: 630-486-7321 jason@thepesolagroup.com

## INTEGRA COMMERCIAL THE PESOLA GROUP



**JASON PESOLA** 

Cell: 630-486-7321 jason@thepesolagroup.com

## INTEGRA COMMERCIAL THE PESOLA GROUP

#### 1040 LAKE STREET, OAK PARK, IL

#### INTEGRA COMMERCIAL THE PESOLA GROUP

#### 1960 Springbrook Square Dr #100 Naperville, IL 60564

#### **JASON PESOLA**

Cell: 630-486-7321 jason@thepesolagroup.com



# **OAK PARK ILLINOIS DEMOGRAPHICS**

1040 LAKE STREET, OAK PARK, ILLINOIS

https://www.census.gov/quickfacts/fact/table/yorkvillecityillinois/PST045222



ERCIA

ESOLA GROUP

THE

Ρ

Cell: 630-486-7321 jason@thepesolagroup.com