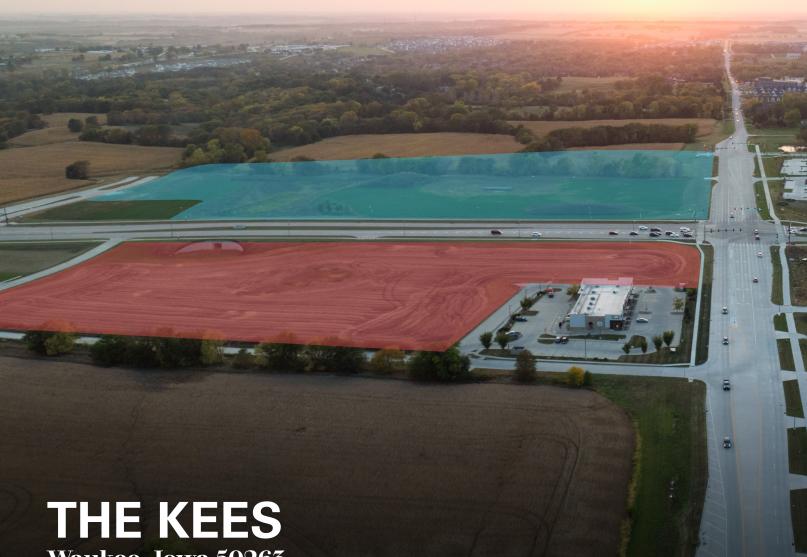

## FOR SALE

Waukee, Iowa 50263

Southwest & Southeast corner Grand Prairie Parkway & Ashworth Road

Development Land For Sale 1.0 Acre - 24.45 Acres +/- ANGIETESSAU, CCIM, SIOR 515.707.6889

AngieT@KnappLC.com Licensed in IA

### FOR SALE THE KEES

Waukee, Iowa 50263

ANGIETESSAU, CCIM, SIOR 515.707.6889 AngieT@KnappLC.com

KOREY BIRKENHOLTZ 515.480.6596 Korey@KnappLC.com

All interested parties acknowledge that neither Seller nor any of Seller's officers or directors, nor Seller's employees, agents, representatives, or any other person or entity acting on behalf of Seller (hereafter, such persons and entities are individually and collectively referred to as the "Seller"), have made any representations, warranties or agreements (express or implied) by or on behalf of Seller as to any matters concerning the Property, the economic result to be obtained or predicted, or the present use thereof or the suitability for the possible intended use of the Property. Any documents furnished by Seller relating to the Property shall be deemed furnished as a courtesy to any interested party but without warranty or representation from Seller. All work done in connection with preparing the Property for the uses intended by any interested party shall be obtained and paid for by, and shall be the sole responsibility of the interested party. All investigations of proposed governmental laws and regulations, including land use laws and regulations to which the Property may be subject, shall be based on the review and determination of the applicability and effect of such laws and regulations by the interested party. Seller makes no representations concerning such laws and regulations.