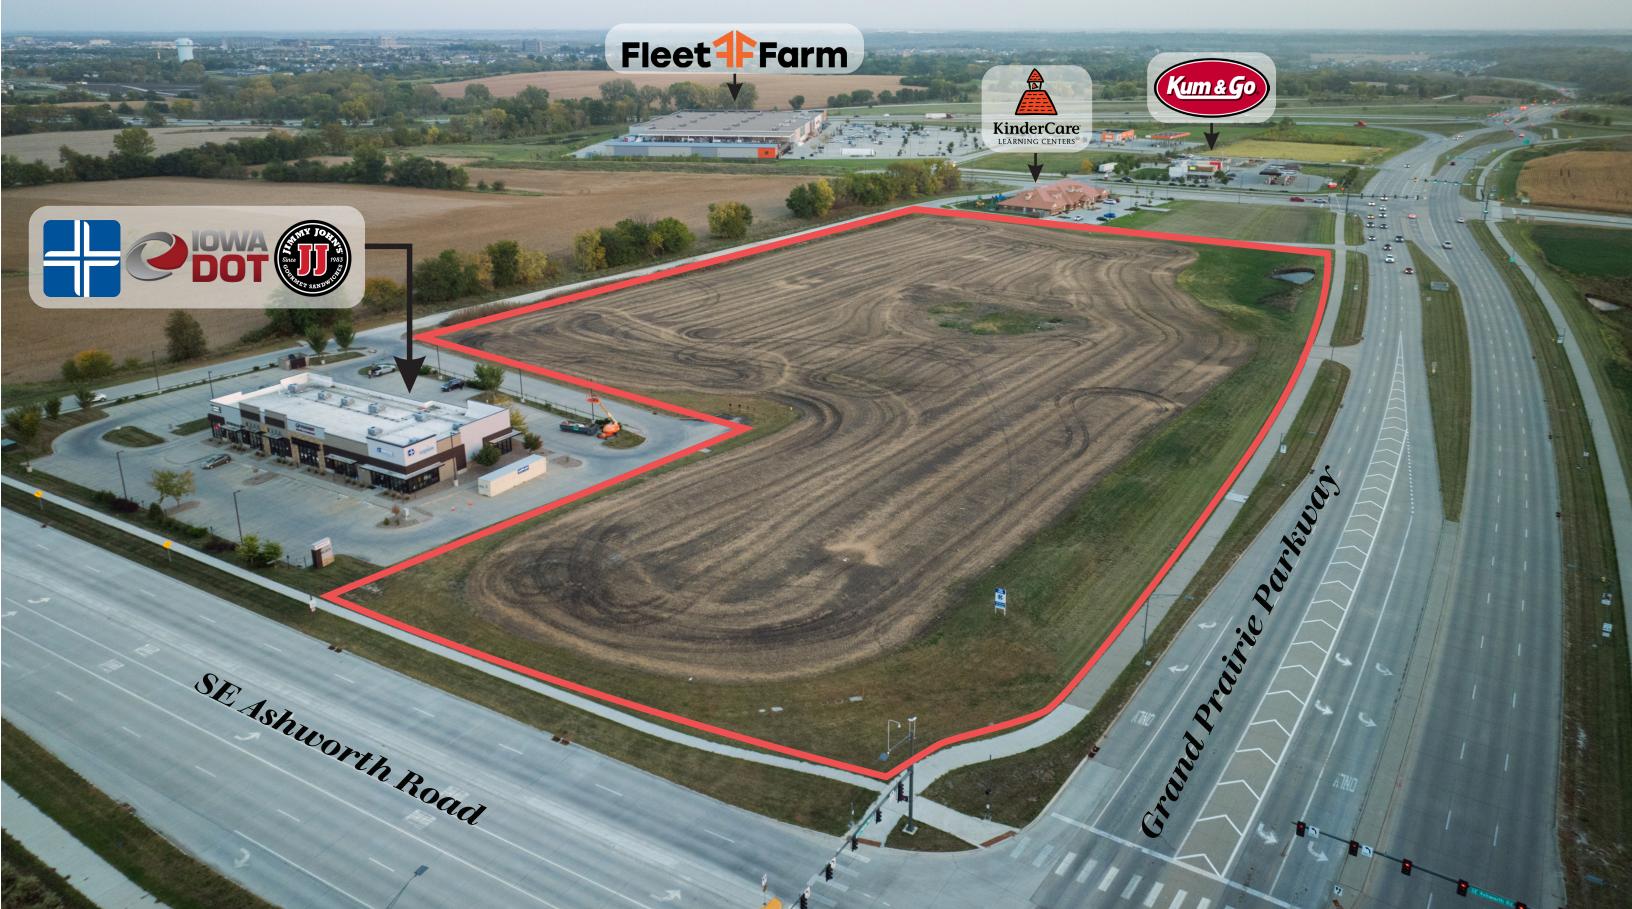

## FOR SALE

Waukee, Iowa 50263

Southwest & Southeast corner Grand Prairie Parkway & Ashworth Road

Development Land For Sale 1.0 Acre - 24.45 Acres +/- ANGIETESSAU, CCIM, SIOR 515.707.6889

AngieT@KnappLC.com Licensed in IA