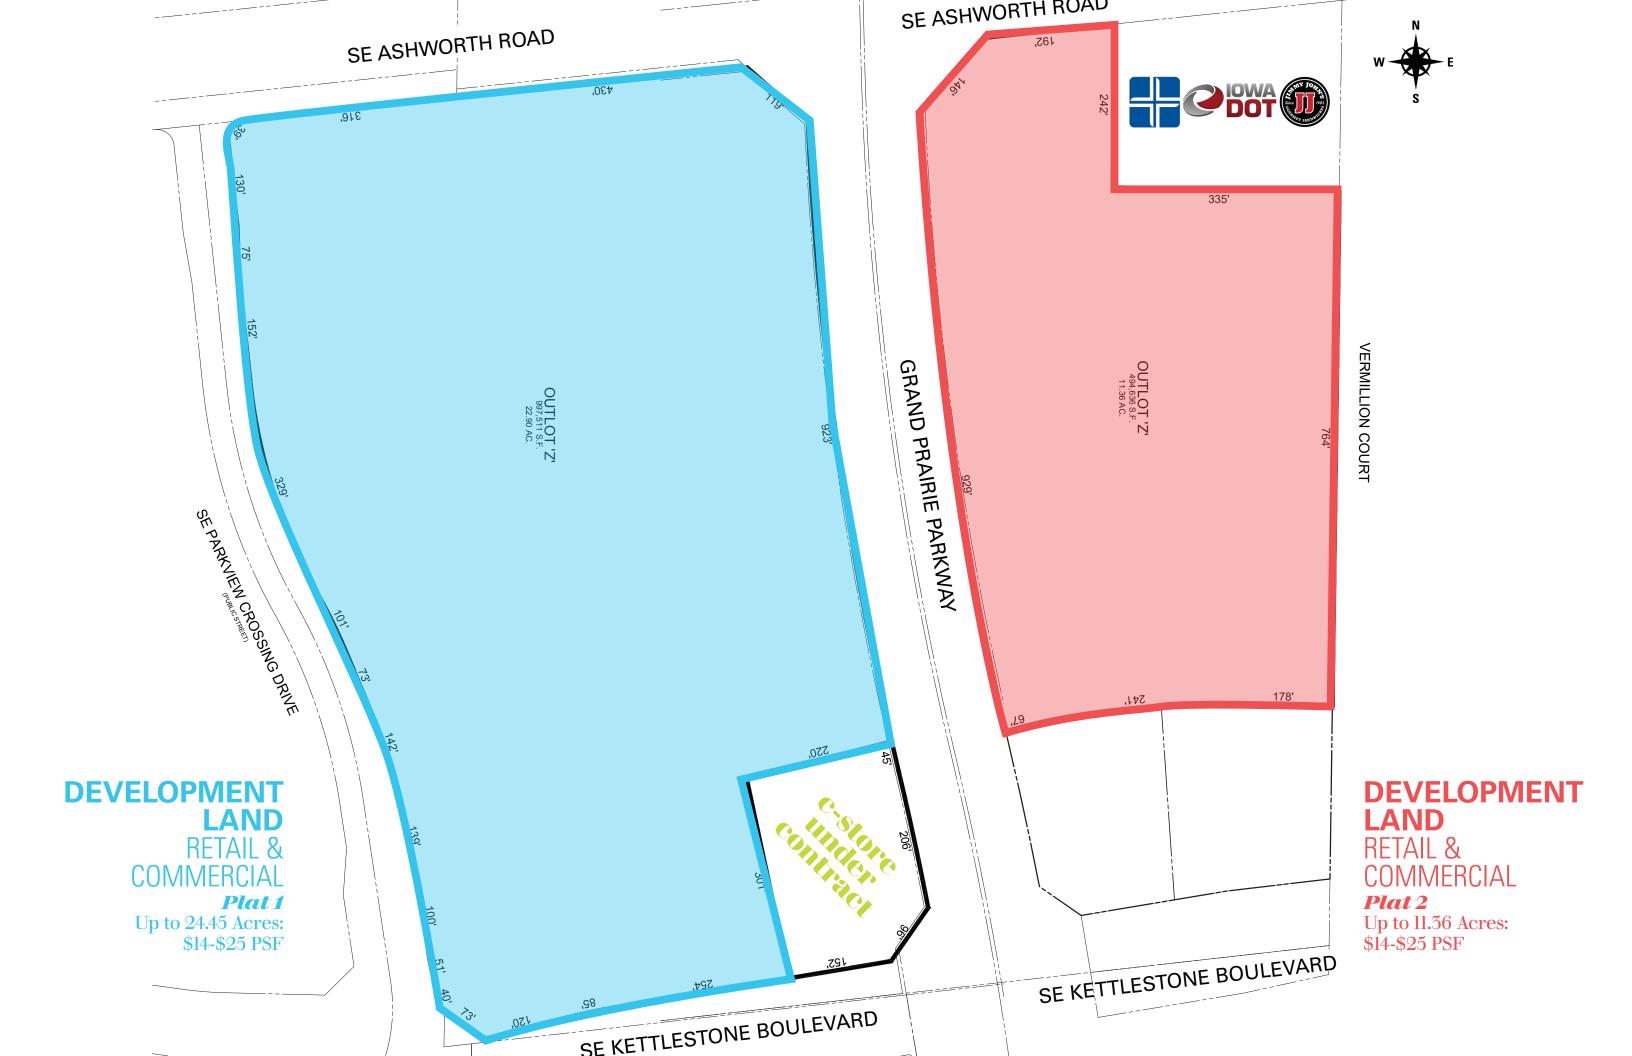

## FOR SALE

Waukee, Iowa 50263

Southwest & Southeast corner Grand Prairie Parkway & Ashworth Road

Development Land For Sale 1.0 Acre - 24.45 Acres +/- ANGIETESSAU, CCIM, SIOR 515.707.6889

AngieT@KnappLC.com Licensed in IA