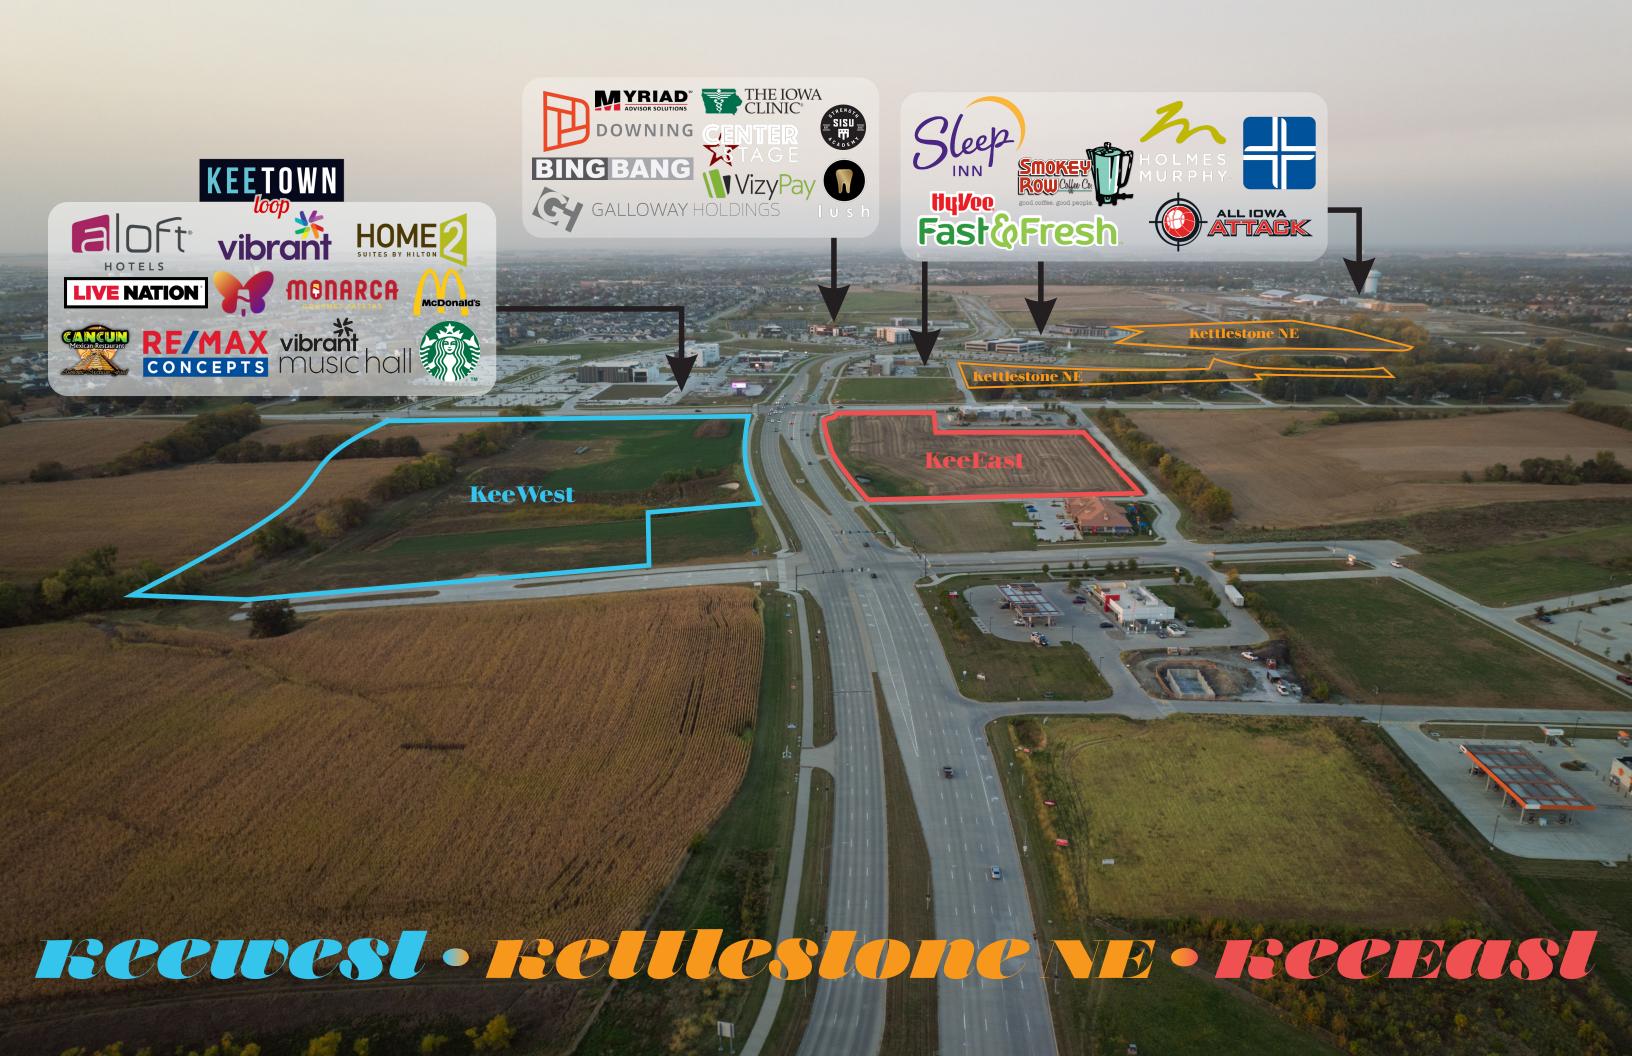

#### **NEARBY ATTRACTIONS**

51

Retail

Shopping

- Triumph Park
- New Waukee Northwest High School
- Apple Data Plant
- Kettlestone Development
- KeeTown Loop Entertainment District
- Jordan Creek Town Center

#### ATTRACTIONS CONT.

Live Nation

**37** 

Hotels

- Palms Theatres & IMAX
- Sugar Creek Golf Course
- Racoon River Valley Trail
- Fox Creek Splash Pad
- Direct connection to I-80lowa's largest Target
- Waukee Towne Center