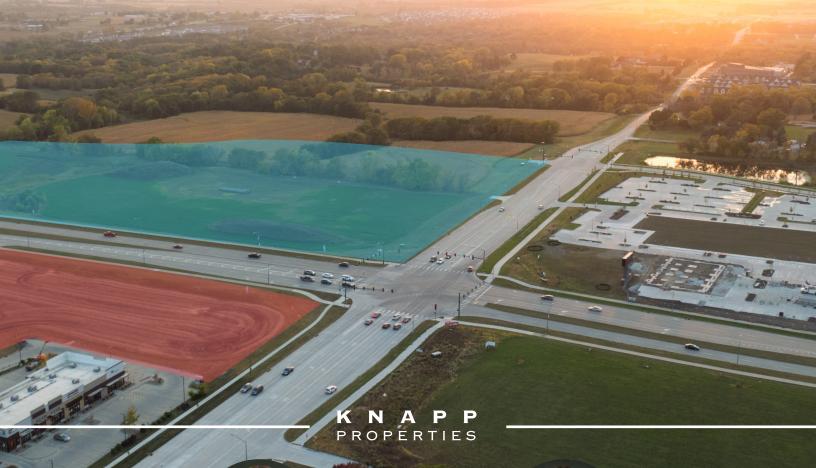

## FOR SALE

Waukee, Iowa 50263

Southwest & Southeast corner Grand Prairie Parkway & Ashworth Road

Development Land For Sale 1.0 Acre - 24.45 Acres +/- ANGIETESSAU, CCIM, SIOR 515.707.6889

AngieT@KnappLC.com Licensed in IA