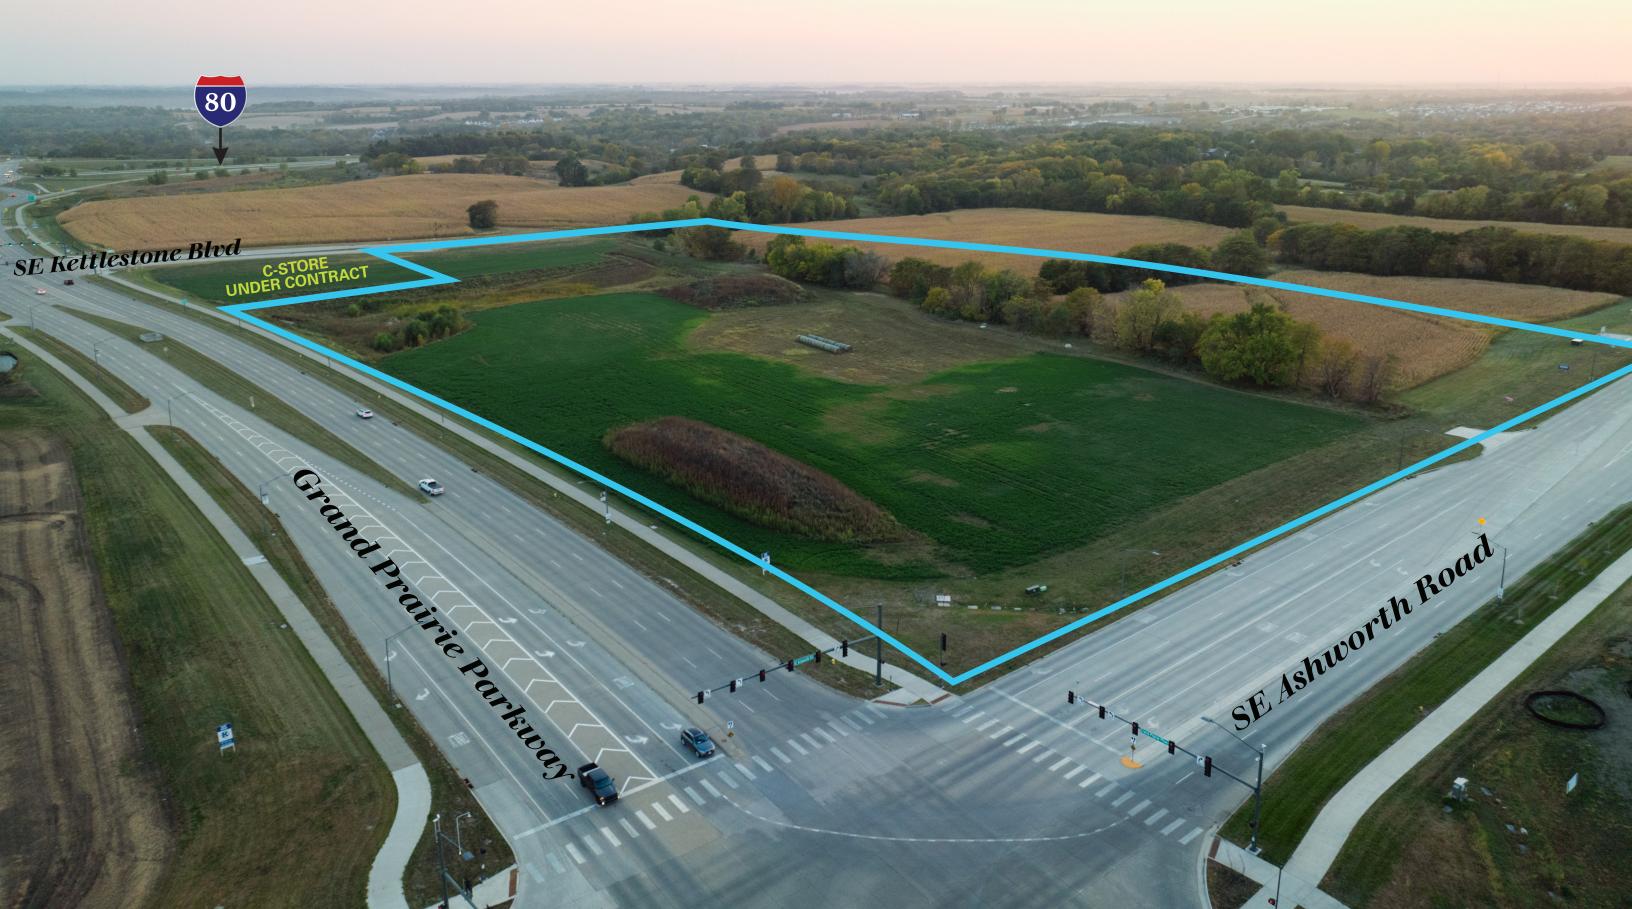

## FOR SALE

Waukee, Iowa 50263

Southwest & Southeast corner Grand Prairie Parkway & Ashworth Road

Development Land For Sale 1.0 Acre - 24.45 Acres +/- ANGIETESSAU, CCIM, SIOR 515.707.6889

AngieT@KnappLC.com Licensed in IA