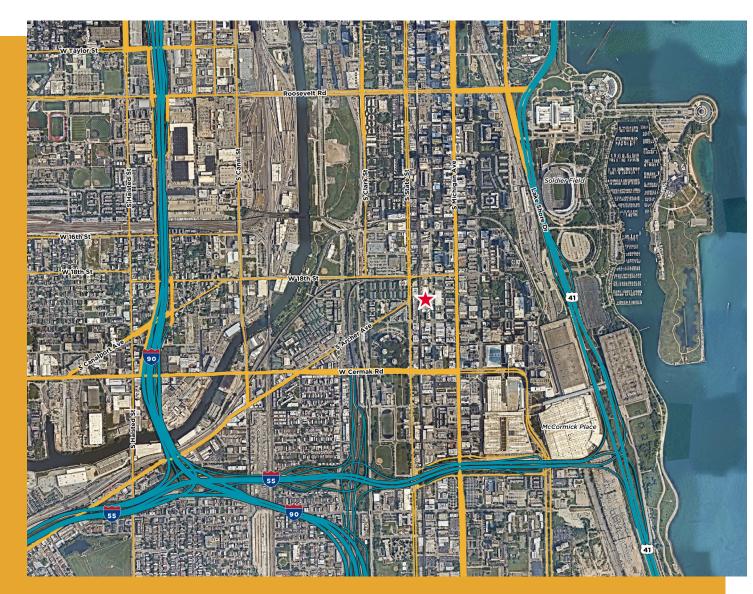

# LOCATION OVERVIEW

### 3 MINUTES TO MICHIGAN AVE & 18TH ST CTA BUS STOP

### 5 MINUTES TO MCCORMICK PLACE

#### 9 MINUTES TO CERMAK/CHINATOWN CTA TRAIN STATION

5 MINUTES TO I-90 & I-55 EXPRESSWAYS