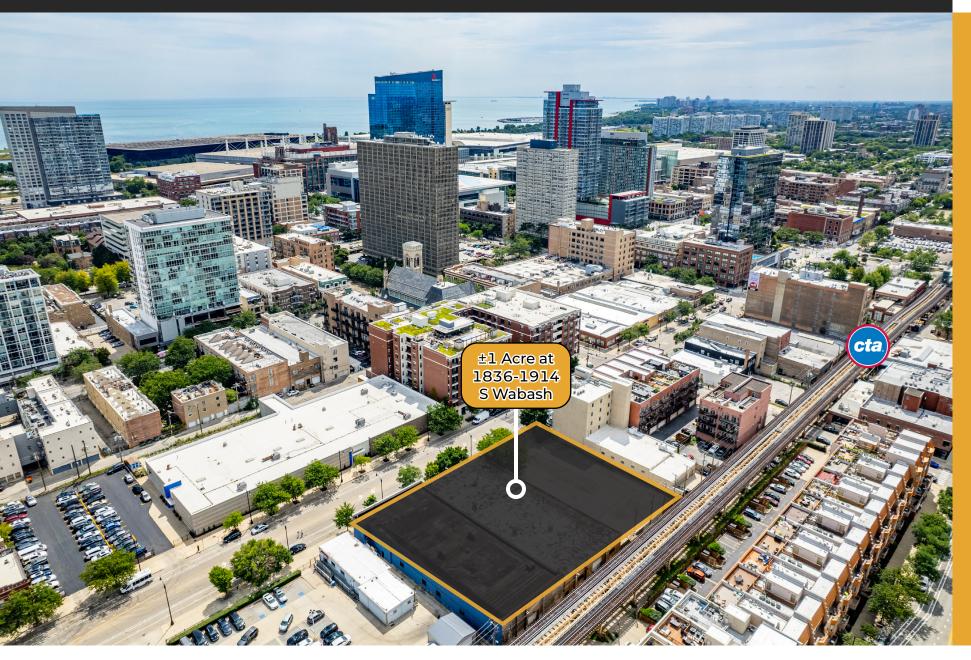

## **±1 ACRE AVAILABLE**

**REDEVELOPMENT OPPORTUNITY IN AN IDEAL LOCATION** 

1911111191111111111111

**1.5 MILES TO MCCORMICK PLACE** 

# PROPERTY OVERVIEW >>

| Site Size:           | ±1 Acre (43,078 SF)                         |
|----------------------|---------------------------------------------|
| Total Building Size: | 26,392 SF (2 buildings)                     |
| Office Size:         | 2,359 & 2,117 SF                            |
| Year Built:          | 1955 & 1967                                 |
| Clear Height:        | 16' - 18'10"                                |
| Loading:             | 4 drive-in-doors<br>(drive-thru capability) |
| Parking:             | 40-50 fenced<br>car parking                 |
| Zoning:              | DX-5                                        |
| Sale Price:          | Subject to Offer                            |