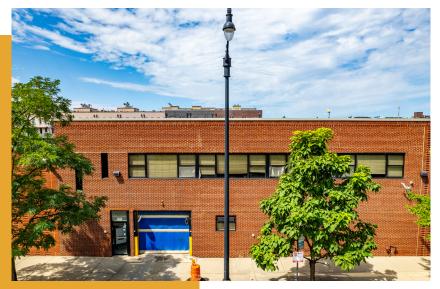

## **±1 ACRE AVAILABLE**

**REDEVELOPMENT OPPORTUNITY IN AN IDEAL LOCATION** 

1911111191111111111111

**1.5 MILES TO MCCORMICK PLACE** 

# PROPERTY OVERVIEW >>

| Site Size:           | ±1 Acre (43,078 SF)                         |
|----------------------|---------------------------------------------|
| Total Building Size: | 26,392 SF (2 buildings)                     |
| Office Size:         | 2,359 & 2,117 SF                            |
| Year Built:          | 1955 & 1967                                 |
| Clear Height:        | 16' - 18'10"                                |
| Loading:             | 4 drive-in-doors<br>(drive-thru capability) |
| Parking:             | 40-50 fenced<br>car parking                 |
| Zoning:              | DX-5                                        |
| Sale Price:          | Subject to Offer                            |