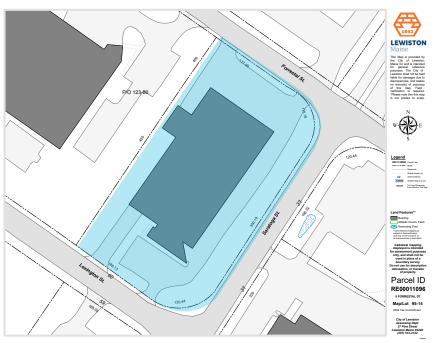

| 39,754± SF                       |
| LAND AREA        | 2.61± Acres                      |
| ZONING           | I - Industrial District          |
| CONSTRUCTION     | Steel frame                      |
| YEAR BUILT       | 1979                             |
| CEILING HEIGHT   | 13'±                             |
| ELECTRIC         | 800 amps, 120/208 volts, 3 phase |
| HEATING          | Gas                              |
| SPRINKLER        | Dry system                       |
| LOADING DOCK(S)  | Four (4) - 8'x8' tailboard       |
| OVERHEAD DOOR(S) | One (1) - 10'x12'                |
| UTILITIES        | Municipal water and sewer        |
| PARKING          | On-site paved parking            |
| SALE PRICE       | \$2,850,000                      |



LEWISTON TAX MAP 95, LOT 014





## 9 FORRESTAL STREET

LEWISTON, ME 04240

#### **PROPERTY PHOTOS**



### 9 FORRESTAL STREET

LEWISTON, ME 04240





### **CONTACT US**



NICK LUCAS Broker +1 207 553 1792 T +1 207 557 3513 C nlucas@boulos.com

©2024 The Boulos Company, Inc. All rights reserved. This information has been obtained from sources believed reliable, but has not been verified for accuracy or completeness. You should conduct a careful, independent investigation of the property and verify all information. Any reliance on this information is solely at your own risk. The Boulos Company and The Boulos Company logo are service marks of The Boulos Company, Inc. All other marks displayed on this document are the property of their respective owners. Use of these images without the express written consent of the ow