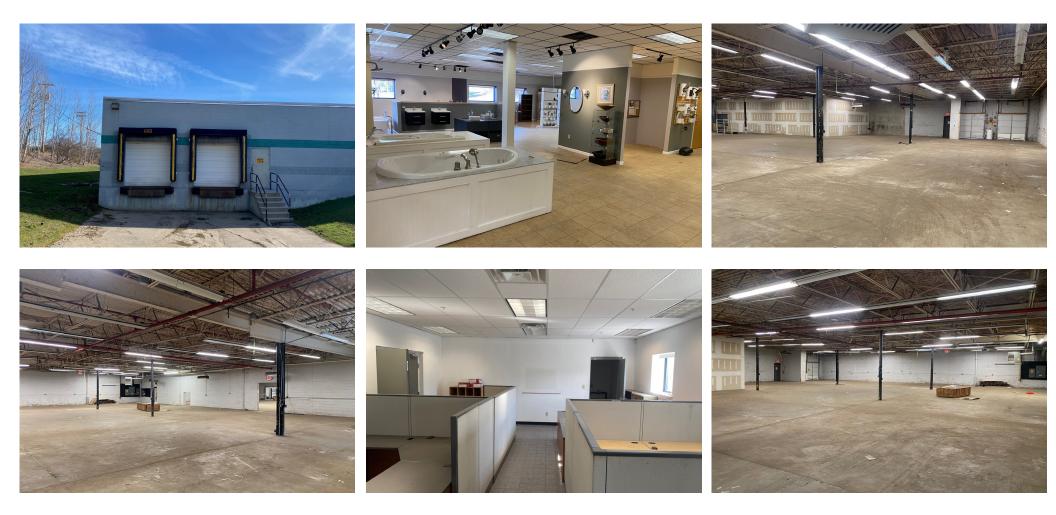

|
| ZONING           | I - Industrial District          |
| CONSTRUCTION     | Steel frame                      |
| YEAR BUILT       | 1979                             |
| CEILING HEIGHT   | 13'±                             |
| ELECTRIC         | 800 amps, 120/208 volts, 3 phase |
| HEATING          | Gas                              |
| SPRINKLER        | Dry system                       |
| LOADING DOCK(S)  | Four (4) - 8'x8' tailboard       |
| OVERHEAD DOOR(S) | One (1) - 10'x12'                |
| UTILITIES        | Municipal water and sewer        |
| PARKING          | On-site paved parking            |
| SALE PRICE       | \$2,850,000                      |



LEWISTON TAX MAP 95, LOT 014





## 9 FORRESTAL STREET

LEWISTON, ME 04240

#### **PROPERTY PHOTOS**



### 9 FORRESTAL STREET

LEWISTON, ME 04240





### **CONTACT US**



NICK LUCAS Broker +1 207 553 1792 T +1 207 557 3513 C nlucas@boulos.com

©2024 The Boulos Company, Inc. All rights reserved. This information has been obtained from sources believed reliable, but has not been verified for accuracy or completeness. You should conduct a careful, independent investigation of the property and verify all information. Any reliance on this information is solely at your own risk. The Boulos Company and The Boulos Company logo are service marks of The Boulos Company, Inc. All other marks displayed on this document are the property of their respective owners. Use of these images without the express written consent of the owner is prohibited.

🕐 One Portland Square Suite 400 Portland, ME 04101 🕓