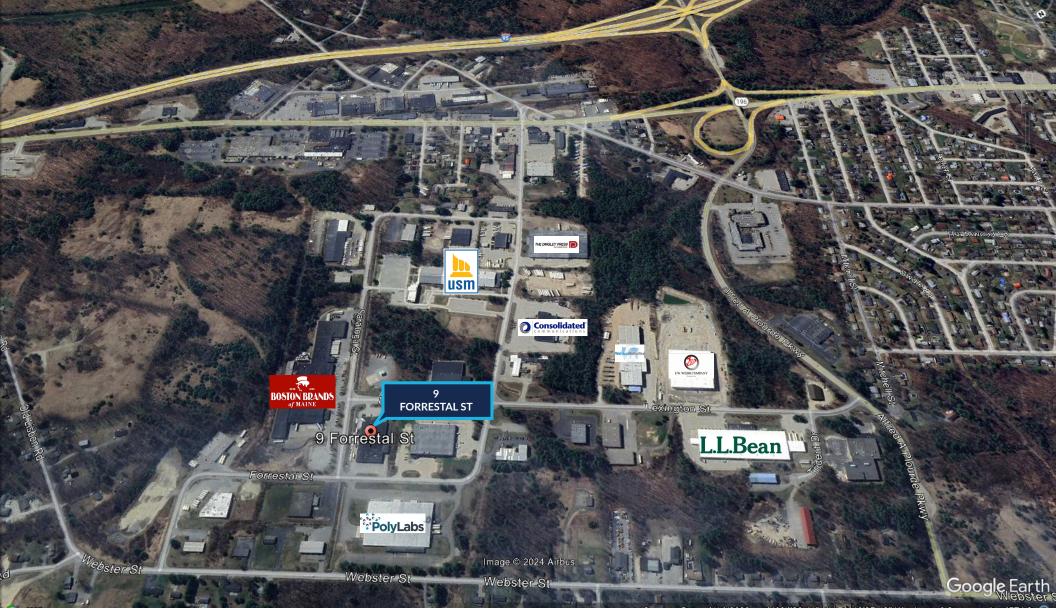

## 9 FORRESTAL STREET

LEWISTON, ME 04240

### 9 FORRESTAL STREET

LEWISTON, ME 04240