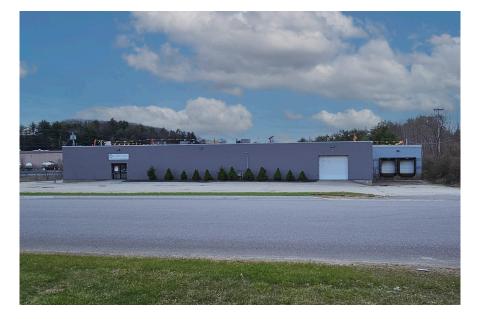

# INDUSTRIAL FACILITY

00

Dr

39,754± SF on 2.61± AG
Easy access to ME Turnpike Exit 80
\$2,850,000 (\$71/SF)

1020

FOR

SALE

#### **PROPERTY OVERVIEW**

| OWNER OF RECORD  | Little Red Rooster, LLC          |
|------------------|----------------------------------|
| BOOK & PAGE      | Book 10373, Page 101             |
| MAP/LOT          | Map 95, Lot 014                  |
| BUILDING SIZE    | 39,754± SF                       |
| LAND AREA        | 2.61± Acres                      |
| ZONING           | I - Industrial District          |
| CONSTRUCTION     | Steel frame                      |
| YEAR BUILT       | 1979                             |
| CEILING HEIGHT   | 13'±                             |
| ELECTRIC         | 800 amps, 120/208 volts, 3 phase |
| HEATING          | Gas                              |
| SPRINKLER        | Dry system                       |
| LOADING DOCK(S)  | Four (4) - 8'x8' tailboard       |
| OVERHEAD DOOR(S) | One (1) - 10'x12'                |
| UTILITIES        | Municipal water and sewer        |
| PARKING          | On-site paved parking            |
| SALE PRICE       | \$2,850,000                      |