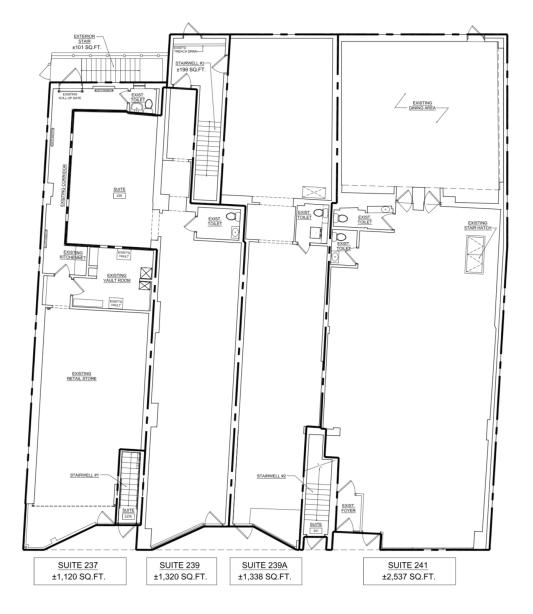

#### **PROPERTY OVERVIEW**

Located at LIRR station

Surrounded by numerous restaurants and retail

Abundant municipal parking located nearby

■ Suite 237: +/- 1,120 sf Suite 239: +/- 1,320 sf Suite 239a: +/- 1,338 sf Suite 241: +/- 2,537sf

Total Retail: +/- 6,315 sf plus basement

2nd FL: Suite 241: 4,540 rsf

Philips International is a premier leader and innovator in the real estate industry.

# **1ST FLOOR**