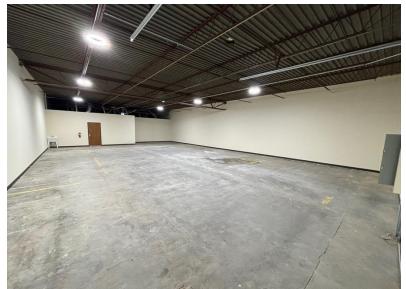

## INTERIOR PHOTOS

#### Key Features

- 4,000SF Spaces (approx. 1/3 office, 2/3 warehouse)
- ~8 Parking Spaces Per Suite
- Brand new, fully built-out interior with new HVAC systems
- LED lighting throughout with motion sensing switches in offices
- 11ft 9in Warehouse Clearance Height
- One 10x10ft Grade Level Door per Suite
- Close proximity to I-820 and HWY 10