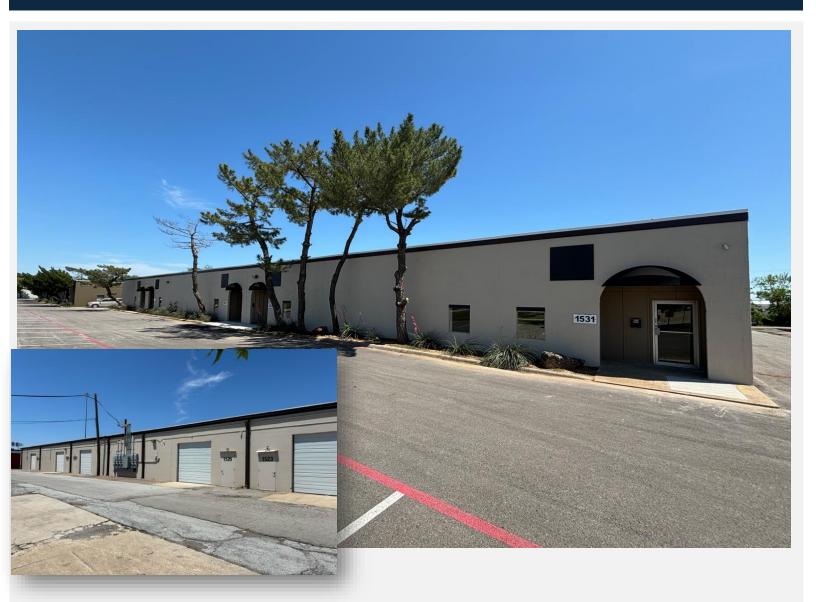

### 4,000SF OFFICE/WAREHOUSE SPACES FOR LEASE 1523 – 1531 CENTRAL PARK DRIVE HURST, TX 76053

#### Key Features

- 4,000SF Spaces (approx. 1/3 office, 2/3 warehouse)
- ~8 Parking Spaces Per Suite
- Brand new, fully built-out interior with new HVAC systems
- LED lighting throughout with motion sensing switches in offices
- 11ft 9in Warehouse Clearance Height
- One 10x10ft Grade Level Door per Suite
- Close proximity to I-820 and HWY 10

1523 Central Park Drive Hurst, TX 76053