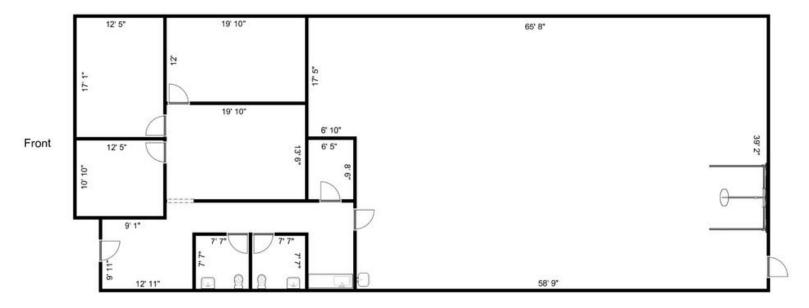

#### Key Features

- 4,000SF Spaces (approx. 1/3 office, 2/3 warehouse)
- ~8 Parking Spaces Per Suite
- Brand new, fully built-out interior with new HVAC systems
- LED lighting throughout with motion sensing switches in offices
- 11ft 9in Warehouse Clearance Height
- One 10x10ft Grade Level Door per Suite
- Close proximity to I-820 and HWY 10