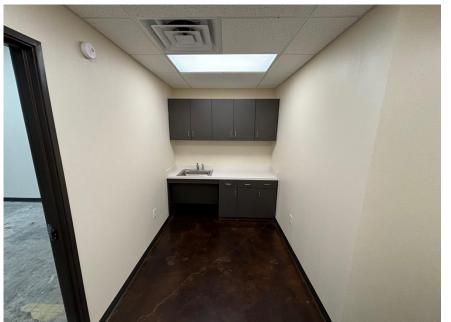

## INTERIOR PHOTOS

#### Key Features

- 4,000SF Spaces (approx. 1/3 office, 2/3 warehouse)
- ~8 Parking Spaces Per Suite
- Brand new, fully built-out interior with new HVAC systems
- LED lighting throughout with motion sensing switches in offices
- 11ft 9in Warehouse Clearance Height
- One 10x10ft Grade Level Door per Suite
- Close proximity to I-820 and HWY 10