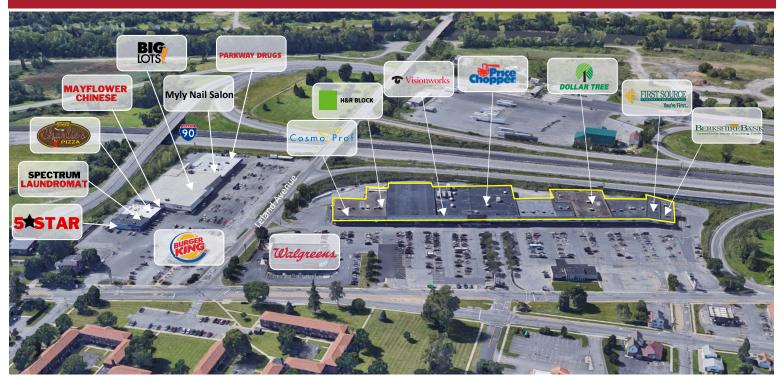

### **PROPERTY HIGHLIGHTS**

Available Space: 1,500 - 4,000 ± SF (4,000 SF former Dental Clinic space) Parking Spaces: 600 ± Sprinkler: 100 % Lease Price: \$16.00 Lease Type: NNN CAM/INS/Taxes: \$3.61 **Comments:** North Utica Shopping Center is a neighborhood Center anchored by Price Chopper, Dollar Tree and Walgreens. Situated within close proximity to NYS Thruway Exit 31. Great mix of essential retailers, national and regional stores and locally owned businesses. Prime built out medical space and Out Parcel available. To take a video tour, click <u>here</u>.