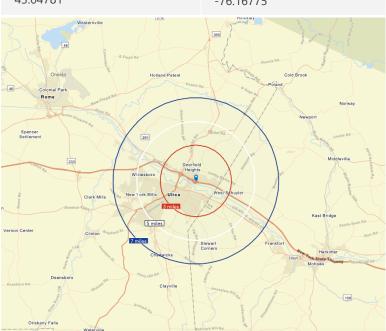

### LATITUDE

LONGITUDE

43.04781

-76.16775

## **DEMOGRAPHICS**

TRAFFIC COUNTS

| By Radius          | 3 Mile   | 5 Mile   | 7 Mile   |
|--------------------|----------|----------|----------|
| Population         | 60,009   | 91,817   | 117,143  |
| Households         | 23,382   | 38,832   | 46,141   |
| Median HH Income   | \$32,752 | \$39,829 | \$45,179 |
| Daytime Population | 68,740   | 103,445  | 129,858  |
| Businesses         | 1,864    | 3,093    | 3,985    |
| Employees          | 33,916   | 54,033   | 69,039   |

SOURCE: ESRI Report 3/20/2019

| Roadway                                        | Volume Count                              |
|------------------------------------------------|-------------------------------------------|
| NYS Route 5 (Herkimer Road)                    | 15,100 AADT                               |
| 1 Northern Concourse<br>racuse, New York 13221 | PaviaRealEstate.com<br>MAIN: 315.736.1555 |