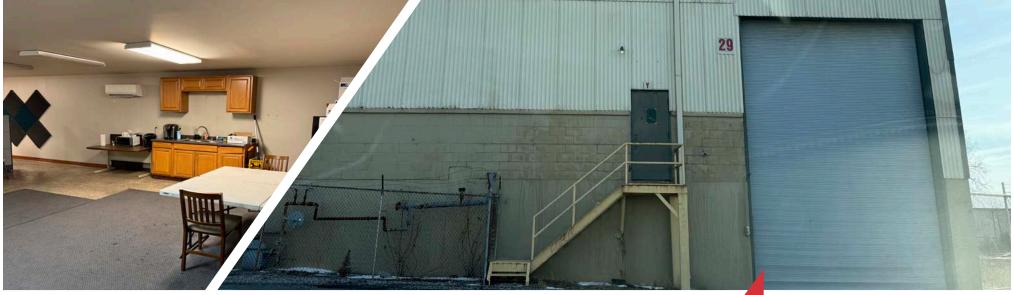

JOHN BUCCINNO 610.370.8508 JBUCCINNO@NAIKEYSTONE.COM

**235 N. 16TH ST. | LEBANON, PA 17042**UP TO 92,434 SQ FT AVAILABLE FOR LEASE

## **PROPERTY FEATURES**

- TOTAL BUILDING = 170,000 SF
- 15 ACRES
- UP TO 92,434+/- SF AVAILABLE
- CAN BE DIVIDED
- NATURAL GAS HEATERS
- HEAVY FLOOR LOAD
- HEAVY CRANES THROUGHOUT BUILDING
- LARGE DRIVE-IN DOORS
- 33' CLEARING HEIGHT

- HEAVY ELECTRIC SERVICE
- DRY SPRINKLER SYSTEM
- DIRECT RAIL WITH RAILCAR STORAGE ON-SITE
- MULTI-TENANT SITE