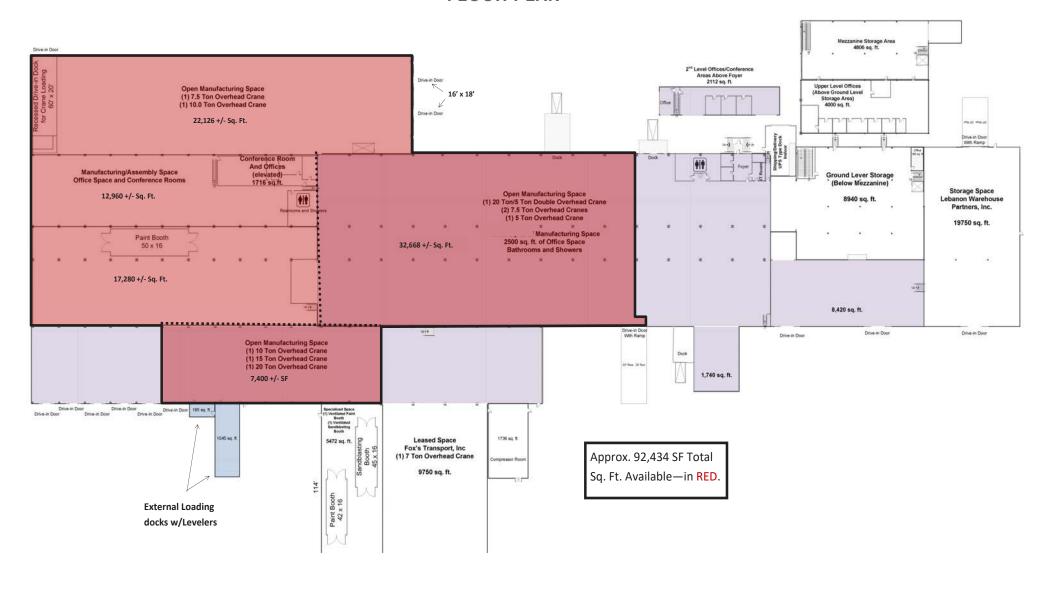

## **FLOOR PLAN**

JOHN BUCCINNO 610.370.8508 JBUCCINNO@NAIKEYSTONE.COM

**235 N. 16TH ST. | LEBANON, PA 17042**UP TO 92,434 SQ FT AVAILABLE FOR LEASE

JOHN BUCCINNO

610.370.8508

JBUCCINNO@NAIKEYSTONE.COM

235 N. 16TH ST. | LEBANON, PA 17042 UP TO 92,434 SQ FT AVAILABLE FOR LEASE **N**A Keystone