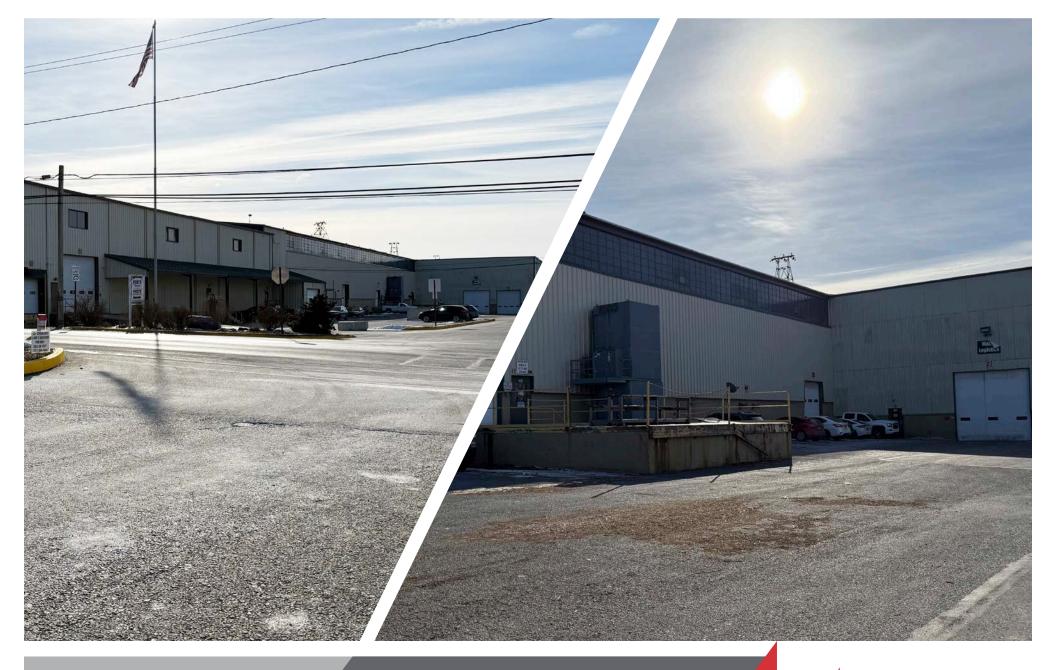

JOHN BUCCINNO 610.370.8508 JBUCCINNO@NAIKEYSTONE.COM

**235 N. 16TH ST. | LEBANON, PA 17042**UP TO 92,434 SQ FT AVAILABLE FOR LEASE

## **PROPERTY FEATURES**

- TOTAL BUILDING = 170,000 SF
- 15 ACRES
- UP TO 92,434+/- SF AVAILABLE
- CAN BE DIVIDED
- NATURAL GAS HEATERS
- HEAVY FLOOR LOAD
- HEAVY CRANES THROUGHOUT BUILDING
- LARGE DRIVE-IN DOORS
- 33' CLEARING HEIGHT

- HEAVY ELECTRIC SERVICE
- DRY SPRINKLER SYSTEM
- DIRECT RAIL WITH RAILCAR STORAGE ON-SITE
- MULTI-TENANT SITE