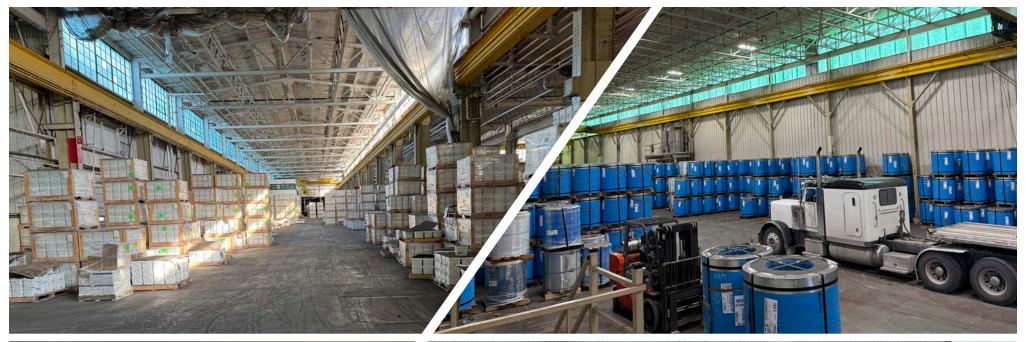

## **PROPERTY FEATURES**

- TOTAL BUILDING = 170,000 SF
- 15 ACRES
- UP TO 92,434+/- SF AVAILABLE
- CAN BE DIVIDED
- NATURAL GAS HEATERS
- HEAVY FLOOR LOAD
- HEAVY CRANES THROUGHOUT BUILDING
- LARGE DRIVE-IN DOORS
- 33' CLEARING HEIGHT

- HEAVY ELECTRIC SERVICE
- DRY SPRINKLER SYSTEM
- DIRECT RAIL WITH RAILCAR STORAGE ON-SITE
- MULTI-TENANT SITE