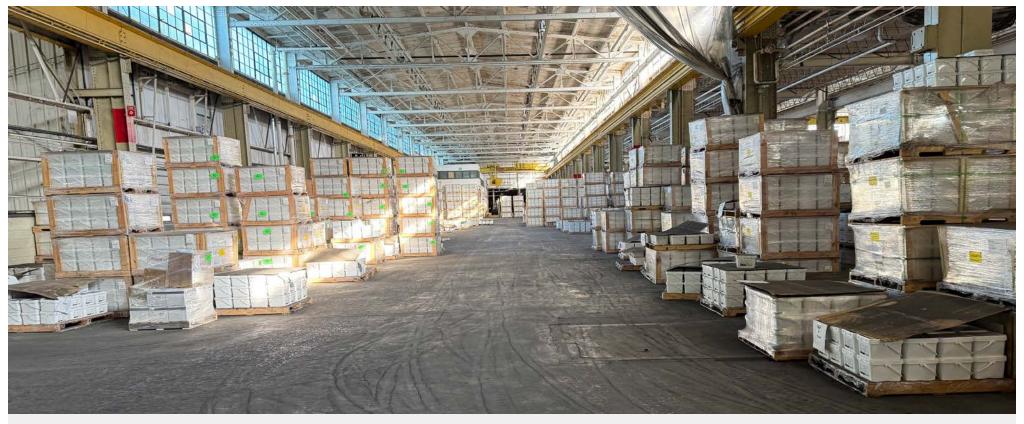

## **PROPERTY FEATURES**

- TOTAL BUILDING = 170,000 SF
- 15 ACRES
- UP TO 92,434+/- SF AVAILABLE
- CAN BE DIVIDED
- NATURAL GAS HEATERS
- HEAVY FLOOR LOAD
- HEAVY CRANES THROUGHOUT BUILDING
- LARGE DRIVE-IN DOORS
- 33' CLEARING HEIGHT

- HEAVY ELECTRIC SERVICE
- DRY SPRINKLER SYSTEM
- DIRECT RAIL WITH RAILCAR STORAGE ON-SITE
- MULTI-TENANT SITE