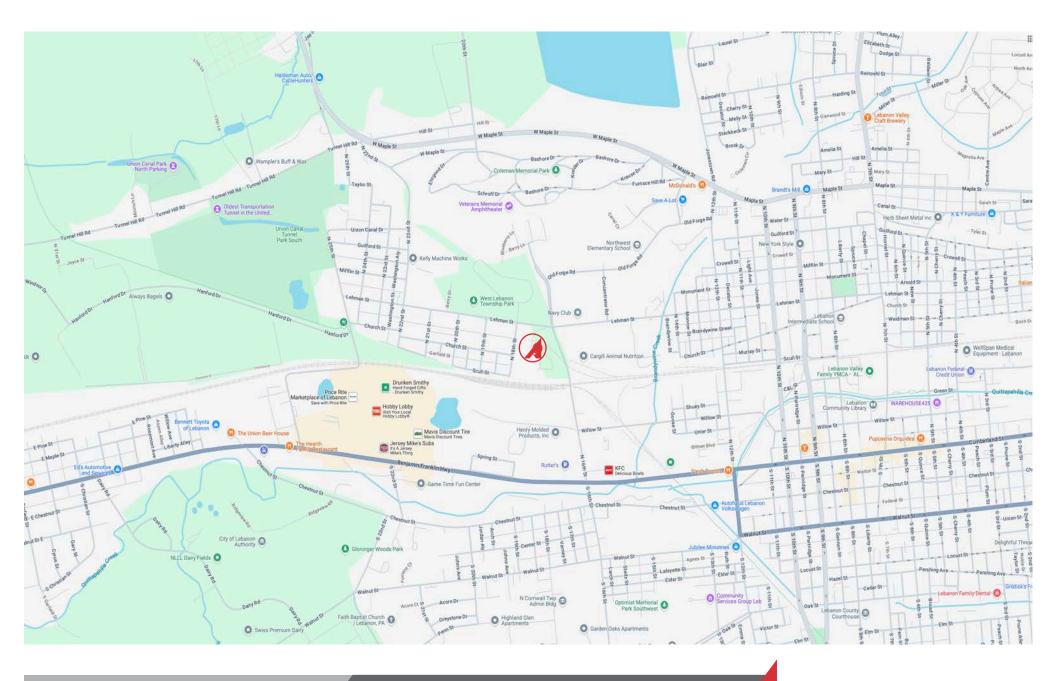

## **LOCATION ADVANTAGES**

- IMMEDIATE ACCESS TO RT. 422
- MAIN PROFESSIONAL INDUSTRIAL PARK IN LEBANON COUNTY
- EXCELLENT ACCESS TO AREAS HIGHWAY SYSTEMS