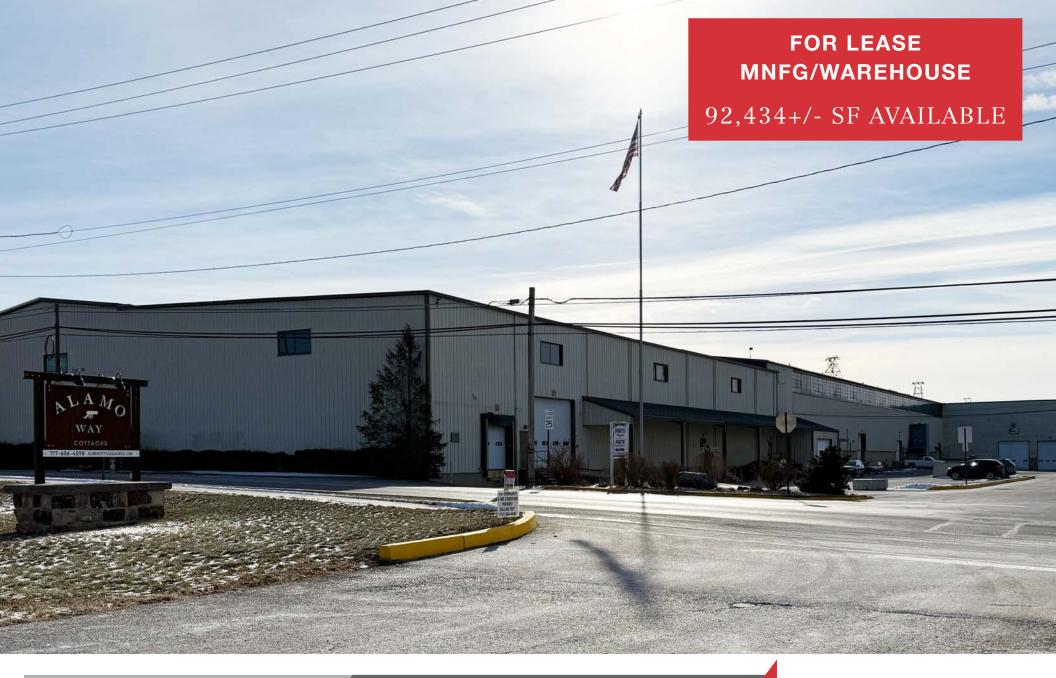

JOHN BUCCINNO 610.370.8508 JBUCCINNO@NAIKEYSTONE.COM

**235 N. 16TH ST. | LEBANON, PA 17042**UP TO 92,434 SQ FT AVAILABLE FOR LEASE

## **PROPERTY FEATURES**

- TOTAL BUILDING = 170,000 SF
- 15 ACRES
- UP TO 92,434+/- SF AVAILABLE
- CAN BE DIVIDED
- NATURAL GAS HEATERS
- HEAVY FLOOR LOAD
- HEAVY CRANES THROUGHOUT BUILDING
- LARGE DRIVE-IN DOORS
- 33' CLEARING HEIGHT

- HEAVY ELECTRIC SERVICE
- DRY SPRINKLER SYSTEM
- DIRECT RAIL WITH RAILCAR STORAGE ON-SITE
- MULTI-TENANT SITE

## **LOCATION ADVANTAGES**

- IMMEDIATE ACCESS TO RT. 422
- MAIN PROFESSIONAL INDUSTRIAL PARK IN LEBANON COUNTY
- EXCELLENT ACCESS TO AREAS HIGHWAY SYSTEMS