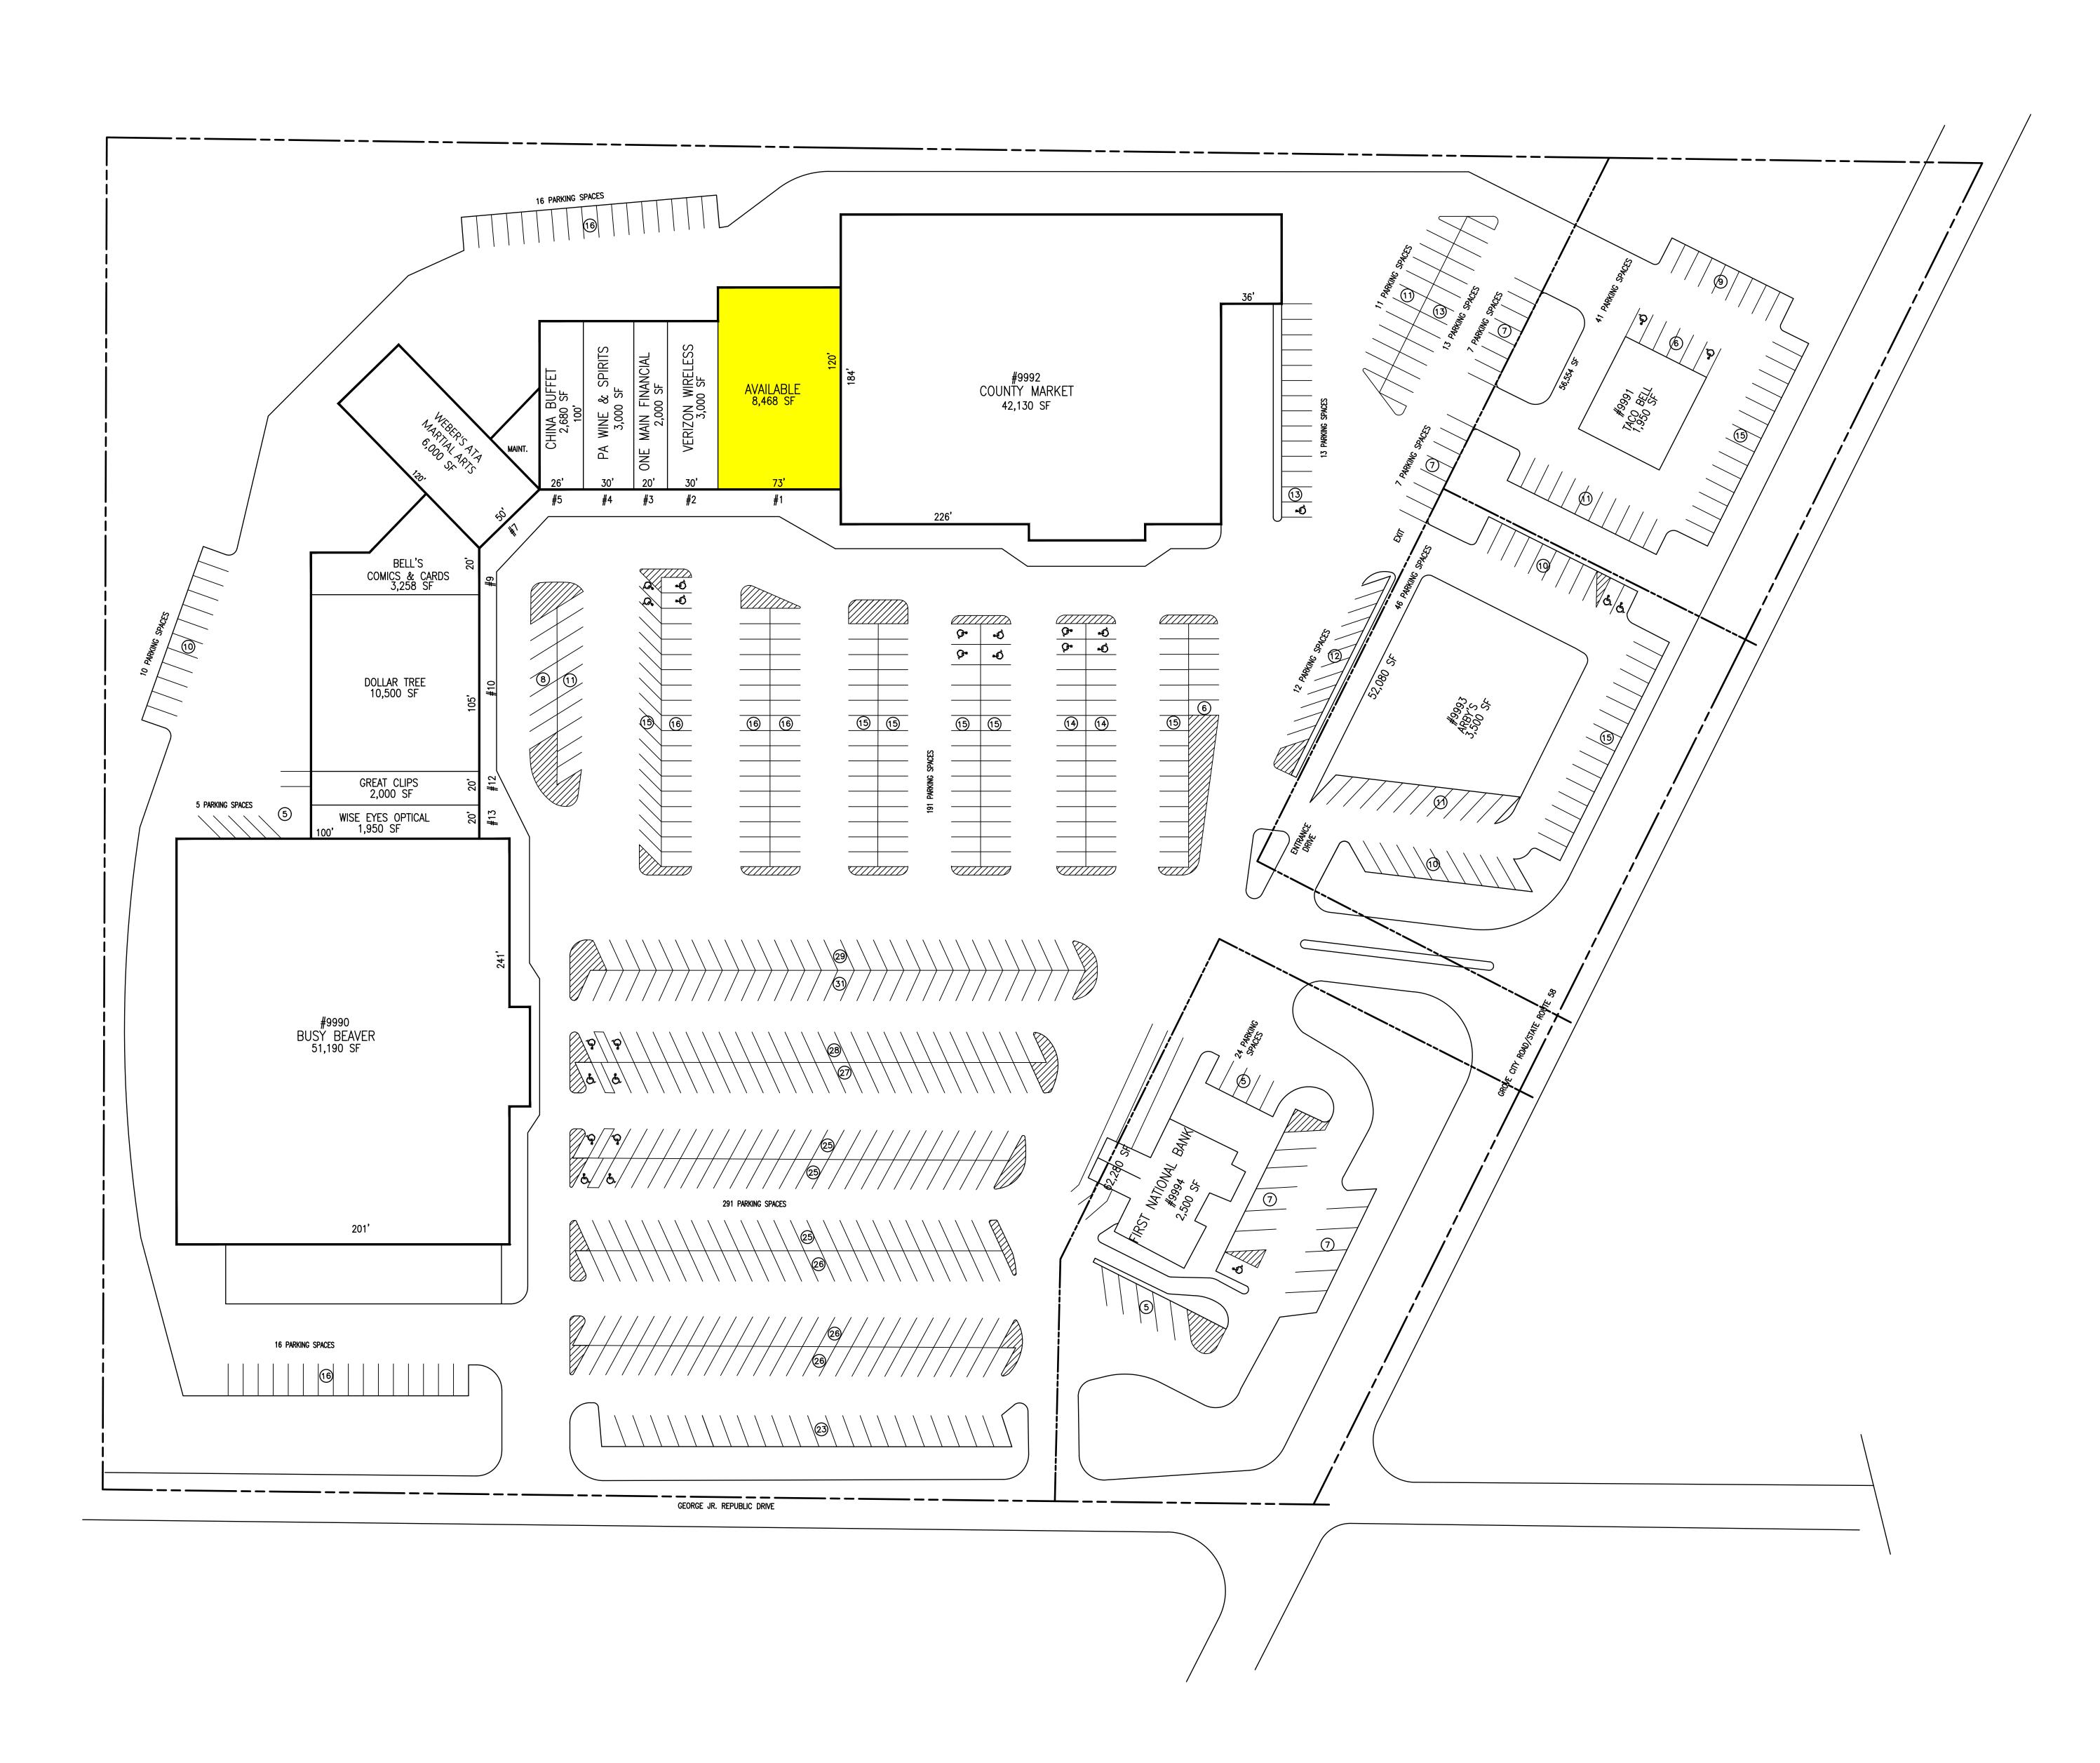

REVISION RECORD DATE
5/11/18 ANNUAL PLAN UPDATE DESCRIPTION

SITE DATA

93,320 S.F. 42,856 S.F. Anchors Retail

Bldg.Lot Size1,95056,5543,50052,0802,50062,280 Outparcels Taco Bell Arby's First National Bank

TOTAL GLA 144,126

TOTAL PARKING PROVIDED 703 Spaces
PARKING RATIO 4.88 Per 1,000 S.F.

AVAILABLE RETAIL

SQUARE FOOTAGE 8,468 S.F. STORE FRONTAGE 73'

Layouts, dimensions, locations, sizes and quantities, etc. are all subject to verification and final review of owner and architect. Plan is for informational purposes only. Prospective Tenant names are representative of current interest and activity and do not constitute a listing of executed leases. Owner and architect assume no liability for the information shown and offer no assurances that this plan can be met or is otherwise attainable.

PINE GROVE SQUARE ROUTE 58 & GEORGE JR. REPUBLIC DRIVE GROVE CITY, PA 16127

LG REALTY ADVISORS, INC. 535 SMITHFIELD STREET SUITE 900 Pittsburgh, PA 15222 (412) 281-9100

DATE: 5/11/18 APPROVED BY: DWN BY: JRW **SCALE:** 1"=40' GJH