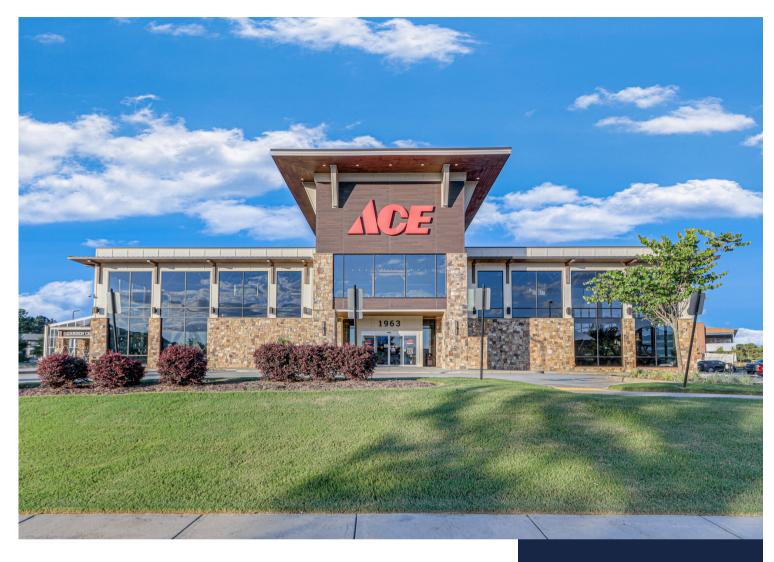

1963 NE Jesse Jewell Parkway | Gainesville, GA 30501

| OFFERING SUMMARY      |                          |
|-----------------------|--------------------------|
| Sales Price:          | Contact Agent For Price  |
| Acreage:              | 3.41 +/- Acres           |
| Total Square Footage: | 29,070 +/- SF            |
| Zoning:               | Planned Unit Development |
| Traffic Count:        | 33,900 Vehicles Per Day  |

# **PROPERTY HIGHLIGHTS**

- For Sale or Lease
- 29,070 +/- square foot free standing retail building available for sale
- Includes 5,675 +/- square foot mezzanine level and 3,220 +/- square foot enclosed garden center
- Currently being used as an Ace Hardware
- 102 parking spaces
- 100% sprinklered
- Located in the Kroger anchored New Holland Market Shopping Center, which is one of the area's fastest growing retail centers