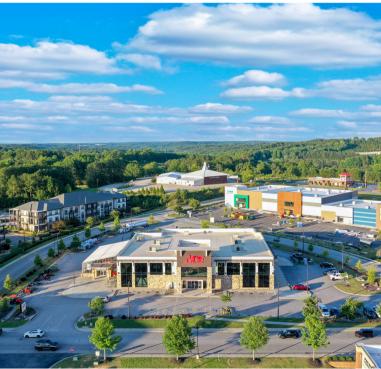

# **PROPERTY HIGHLIGHTS**

- For Sale or Lease
- 29,070 +/- square foot free standing retail building available for sale
- Includes 5,675 +/- square foot mezzanine level and 3,220 +/- square foot enclosed garden center
- Currently being used as an Ace Hardware
- 102 parking spaces
- 100% sprinklered
- Located in the Kroger anchored New Holland Market Shopping Center, which is one of the area's fastest growing retail centers

- Easily accessible to I-985 at Exit 24
- Area businesses include Verizon, Senior Fiesta Mexican Restaurant, Papa John's, Taco Mac, McAlister's Deli, Nothing Bundt Cakes, Chipotle, Chic Fil A, McDonald's, and Bodyplex
- The Milken Institute named Gainesville/Hall County the Top Small Metro Area in Georgia and top 10 in the nation for Best Performing Small Metros in 2023.
- The US Census Bureau has identified Gainesville/Hall County MSA among the fastest growing metropolitan areas in the United States

1963 NE Jesse Jewell Parkway | Gainesville, GA 30501