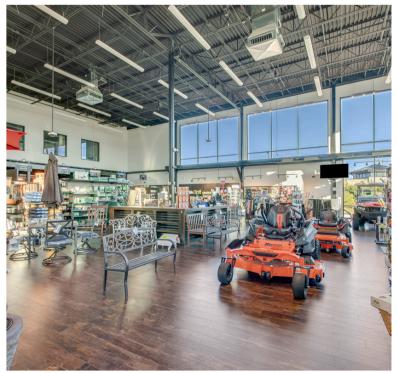

# **PROPERTY HIGHLIGHTS**

- For Sale or Lease
- 29,070 +/- square foot free standing retail building available for sale
- Includes 5,675 +/- square foot mezzanine level and 3,220 +/- square foot enclosed garden center
- Currently being used as an Ace Hardware
- 102 parking spaces
- 100% sprinklered
- Located in the Kroger anchored New Holland Market Shopping Center, which is one of the area's fastest growing retail centers