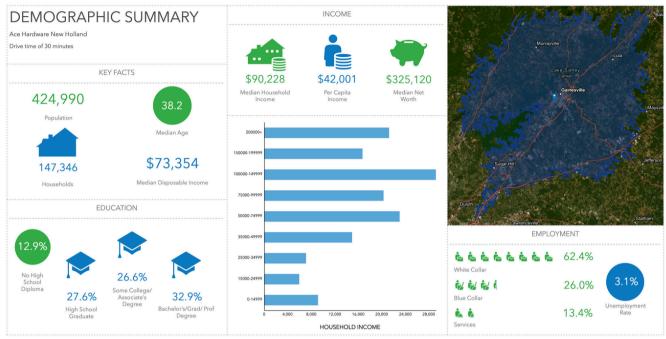

### **DEMOGRAPHICS**

#### 30 Minute Drive Time

Source: This infographic contains data provided by Esri (2024, 2029). © 2024 Esri