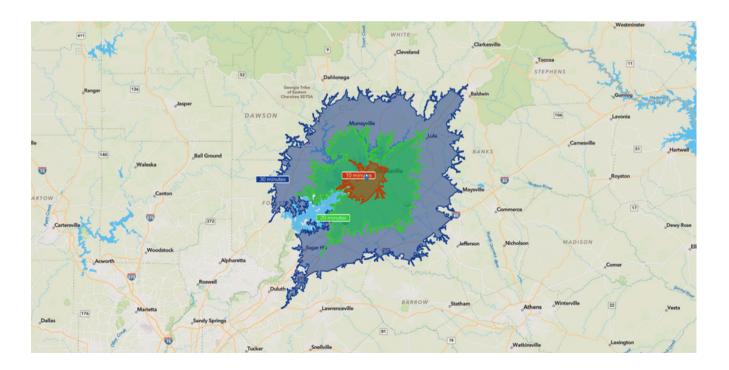

### **LOCATION MAP**

1963 NE Jesse Jewell Parkway | Gainesville, GA 30501

Searner This independate contains data provided by Ent. (2024, 2029, C-2024 Ent.