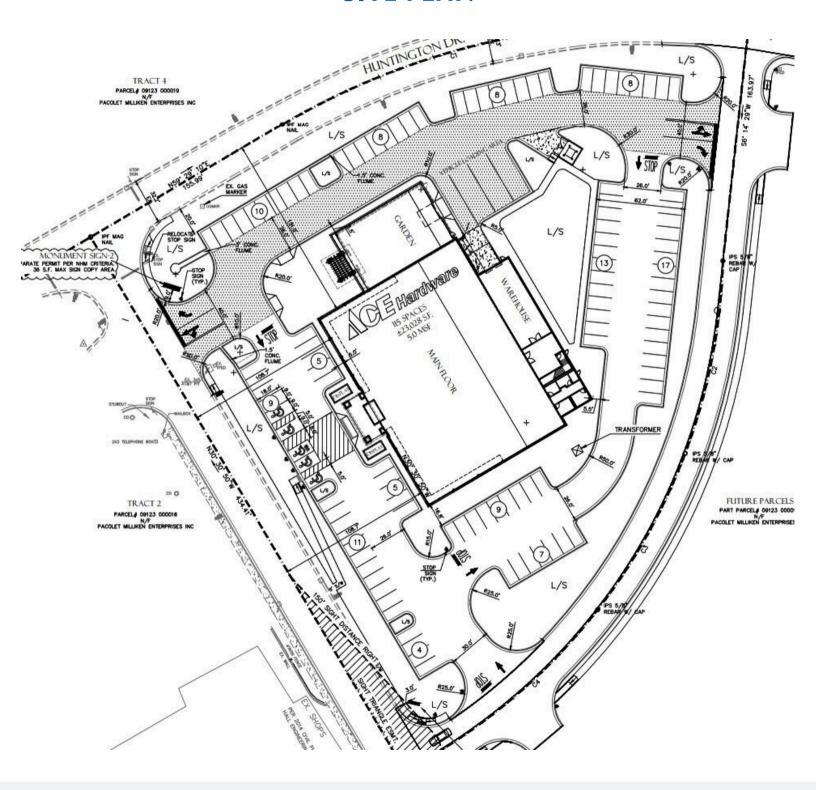

Maple Street, Gainesville, GA 30501 | 770-988-6383 | www.candler.com



1963 NE Jesse Jewell Parkway | Gainesville, GA 30501

### **DEMOGRAPHICS**

#### 10 Minute Drive Time



 $\underline{\textbf{Source}}{:} \textbf{ This infographic contains data provided by Esri (2024, 2029)}. \\ \textcircled{@ 2024 Esri}$ 

#### 20 Minute Drive Time





#### Candler Real Estate 135 Maple Street, Gainesville, GA 30501 770-988-6383 www.candler.com



1963 NE Jesse Jewell Parkway | Gainesville, GA 30501

### **DEMOGRAPHICS**

#### 30 Minute Drive Time



Source: This infographic contains data provided by Esri (2024, 2029). © 2024 Esri





#### Candler Real Estate 135 Maple Street, Gainesville, GA 30501 770-988-6383 www.candler.com



1963 NE Jesse Jewell Parkway | Gainesville, GA 30501

### SITE PLAN







1963 NE Jesse Jewell Parkway | Gainesville, GA 30501

## **GROUND LEVEL FLOOR PLAN**







1963 NE Jesse Jewell Parkway | Gainesville, GA 30501

### **MEZZANINE FLOOR PLAN**







1963 NE Jesse Jewell Parkway | Gainesville, GA 30501

### **LOCATION MAP**







1963 NE Jesse Jewell Parkway | Gainesville, GA 30501





Searner This independate contains data provided by Ent. (2024, 2029, C-2024 Ent.

#### Candler Real Estate 135 Maple Street, Gainesville, GA 30501 770-988-6383 www.candler.com

HOUSEHOLD INCOME

© 2022 Candler Real Estate. Information contained herein was obtained from sources deemed reliable and, while thought to be correct, have not been verified. Candler Real Estate does not guarantee the accuracy or completeness of the information presented, nor assumes any respon