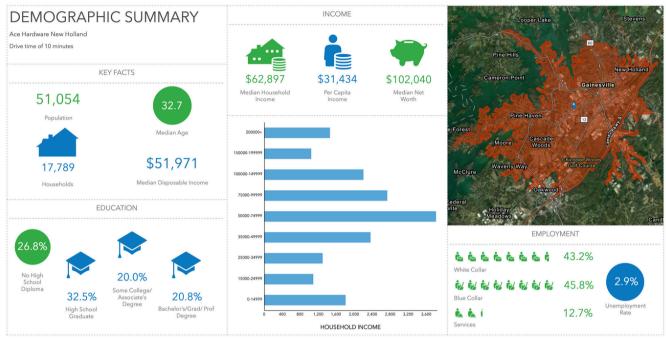

### **DEMOGRAPHICS**

#### 10 Minute Drive Time

 $\underline{\textbf{Source}}{:} \textbf{ This infographic contains data provided by Esri (2024, 2029)}. \\ \textcircled{@ 2024 Esri}$ 