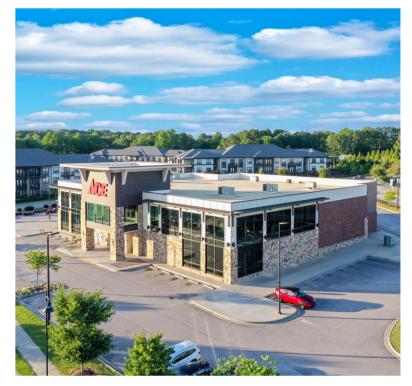

# **PROPERTY HIGHLIGHTS**

- For Sale or Lease
- 29,070 +/- square foot free standing retail building available for sale
- Includes 5,675 +/- square foot mezzanine level and 3,220 +/- square foot enclosed garden center
- Currently being used as an Ace Hardware
- 102 parking spaces
- 100% sprinklered
- Located in the Kroger anchored New Holland Market Shopping Center, which is one of the area's fastest growing retail centers