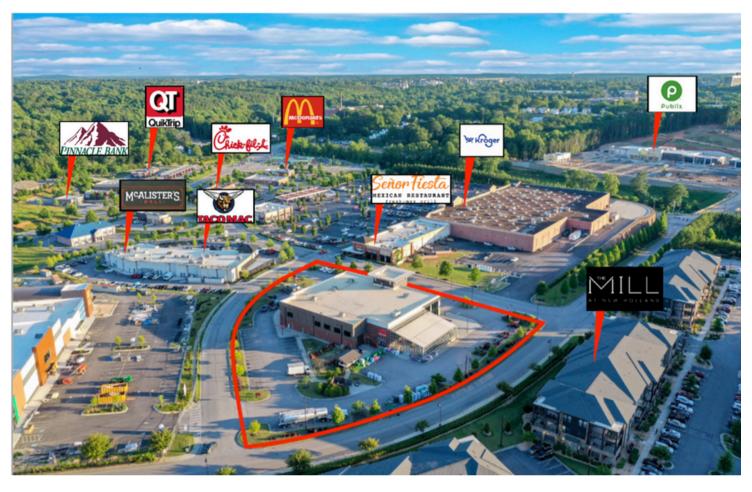

# **PROPERTY HIGHLIGHTS**

- For Sale or Lease
- 29,070 +/- square foot free standing retail building available for sale
- Includes 5,675 +/- square foot mezzanine level and 3,220 +/- square foot enclosed garden center
- Currently being used as an Ace Hardware
- 102 parking spaces
- 100% sprinklered
- Located in the Kroger anchored New Holland Market Shopping Center, which is one of the area's fastest growing retail centers

- Easily accessible to I-985 at Exit 24
- Area businesses include Verizon, Senior Fiesta Mexican Restaurant, Papa John's, Taco Mac, McAlister's Deli, Nothing Bundt Cakes, Chipotle, Chic Fil A, McDonald's, and Bodyplex
- The Milken Institute named Gainesville/Hall County the Top Small Metro Area in Georgia and top 10 in the nation for Best Performing Small Metros in 2023.
- The US Census Bureau has identified Gainesville/Hall County MSA among the fastest growing metropolitan areas in the United States

### **LOCATION MAP**

1963 NE Jesse Jewell Parkway | Gainesville, GA 30501

Searner This independate contains data provided by Ent. (2024, 2029, C-2024 Ent.