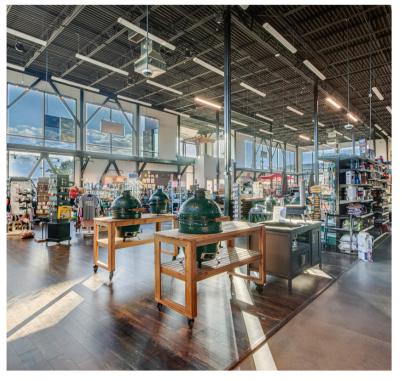

# **PROPERTY HIGHLIGHTS**

- For Sale or Lease
- 29,070 +/- square foot free standing retail building available for sale
- Includes 5,675 +/- square foot mezzanine level and 3,220 +/- square foot enclosed garden center
- Currently being used as an Ace Hardware
- 102 parking spaces
- 100% sprinklered
- Located in the Kroger anchored New Holland Market Shopping Center, which is one of the area's fastest growing retail centers