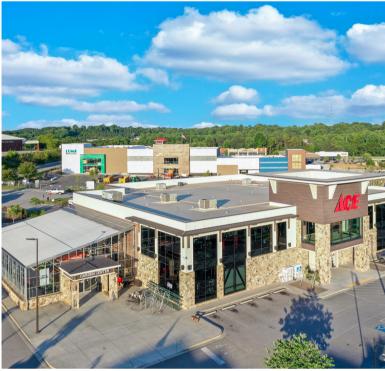

# **PROPERTY HIGHLIGHTS**

- For Sale or Lease
- 29,070 +/- square foot free standing retail building available for sale
- Includes 5,675 +/- square foot mezzanine level and 3,220 +/- square foot enclosed garden center
- Currently being used as an Ace Hardware
- 102 parking spaces
- 100% sprinklered
- Located in the Kroger anchored New Holland Market Shopping Center, which is one of the area's fastest growing retail centers