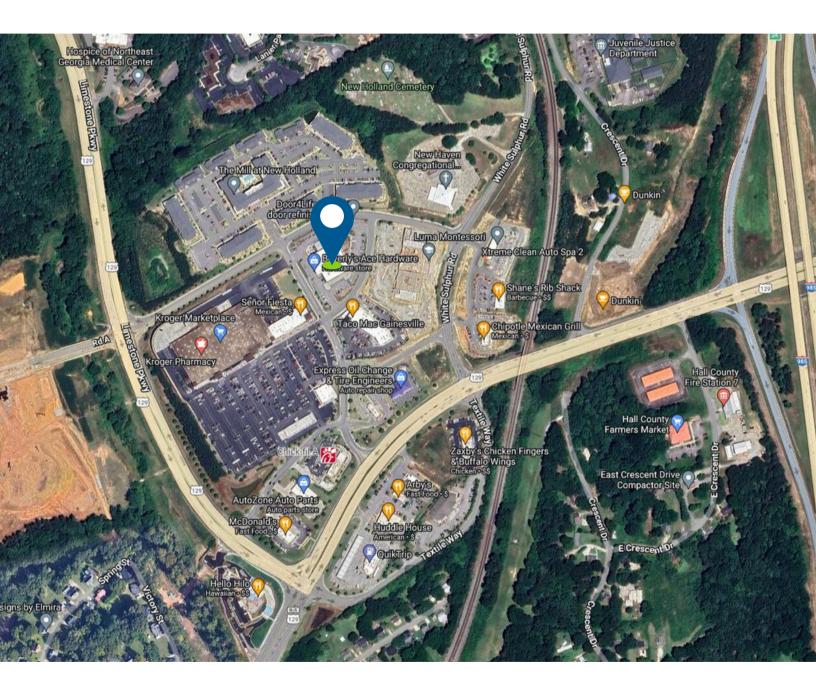

### **LOCATION MAP**

1963 NE Jesse Jewell Parkway | Gainesville, GA 30501

Searner This independate contains data provided by Ent. (2024, 2029, C-2024 Ent.