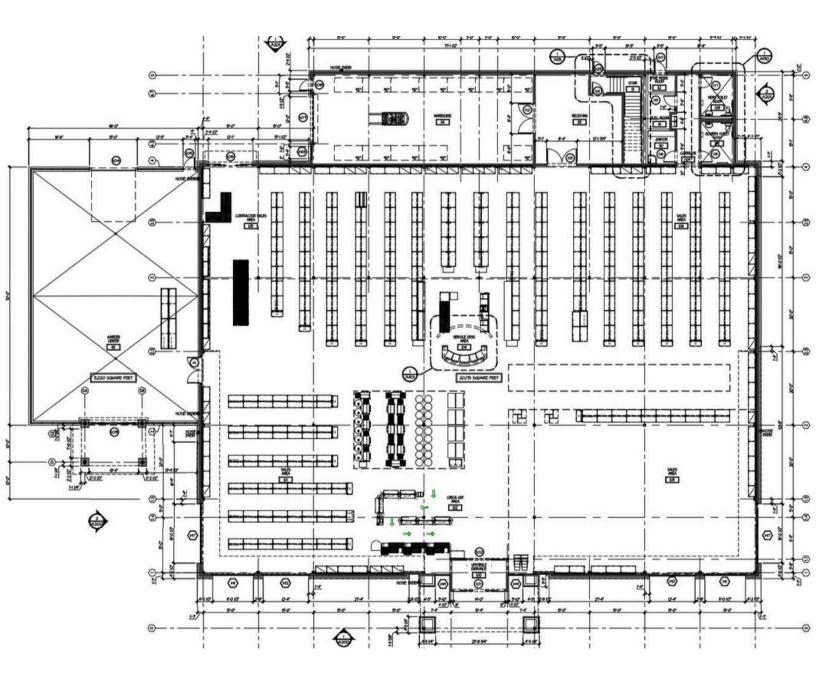

## **GROUND LEVEL FLOOR PLAN**

1963 NE Jesse Jewell Parkway | Gainesville, GA 30501