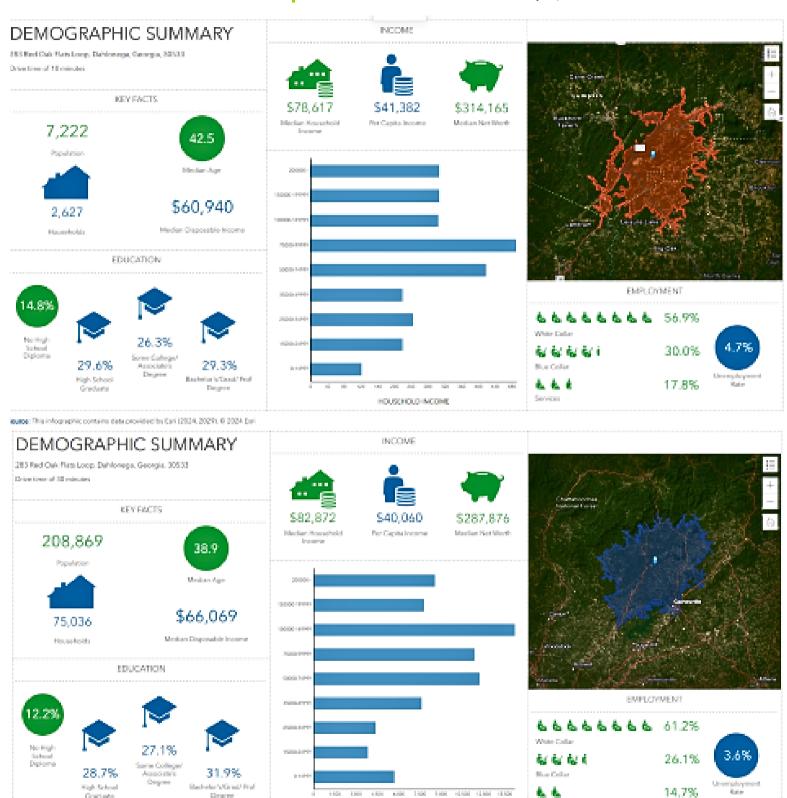

### **DEMOGRAPHICS**

#### 10 Minute Drive Time

 $\underline{\textbf{Source}}{:} \textbf{ This infographic contains data provided by Esri (2024, 2029)}. \\ \textcircled{@ 2024 Esri}$ 

#### 20 Minute Drive Time

#### 30 Minute Drive Time

Source: This infographic contains data provided by Esri (2024, 2029). © 2024 Esri