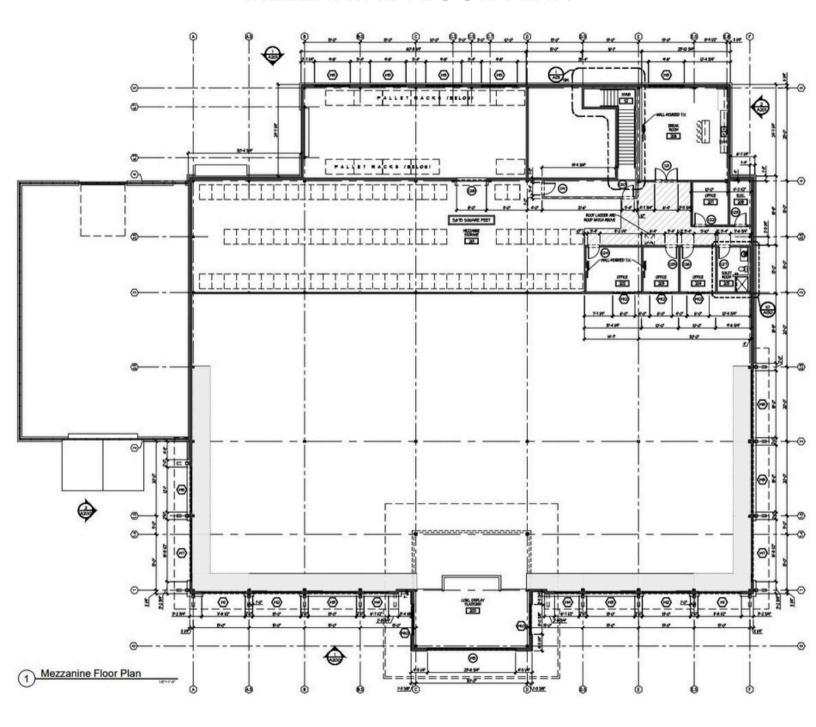

### **MEZZANINE FLOOR PLAN**

1963 NE Jesse Jewell Parkway | Gainesville, GA 30501