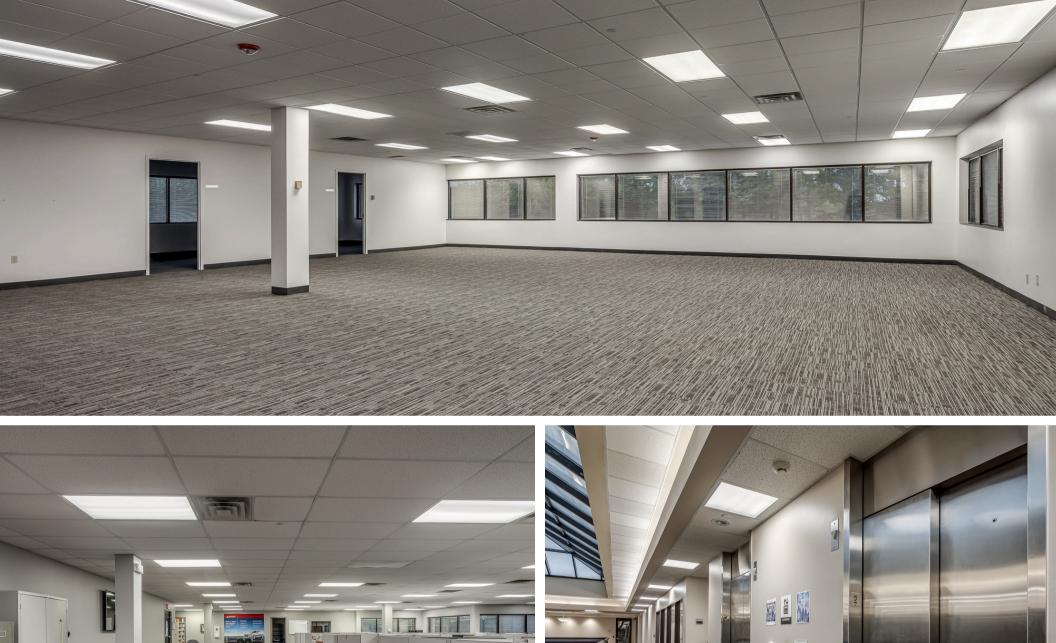

#### PROPERTY DESCRIPTION

This exceptional office building, totaling approximately 103,000 SF, offers a range of versatile leasing opportunities for businesses looking to establish or expand their presence in one of Oklahoma City's most desirable locations. With available spaces ranging from  $\pm$  1,500 SF to  $\pm$  46,000 SF, this property is well-suited for a variety of office needs, from small professional firms to large corporate headquarters.

The building has undergone recent common area renovations, enhancing the professional and welcoming atmosphere for tenants and visitors alike. Modernized lobby areas, updated restrooms, and improved common spaces provide a fresh, contemporary look that reflects the quality and prestige of the building. With ample parking and well-maintained grounds, this property is designed to support a productive and comfortable working environment.