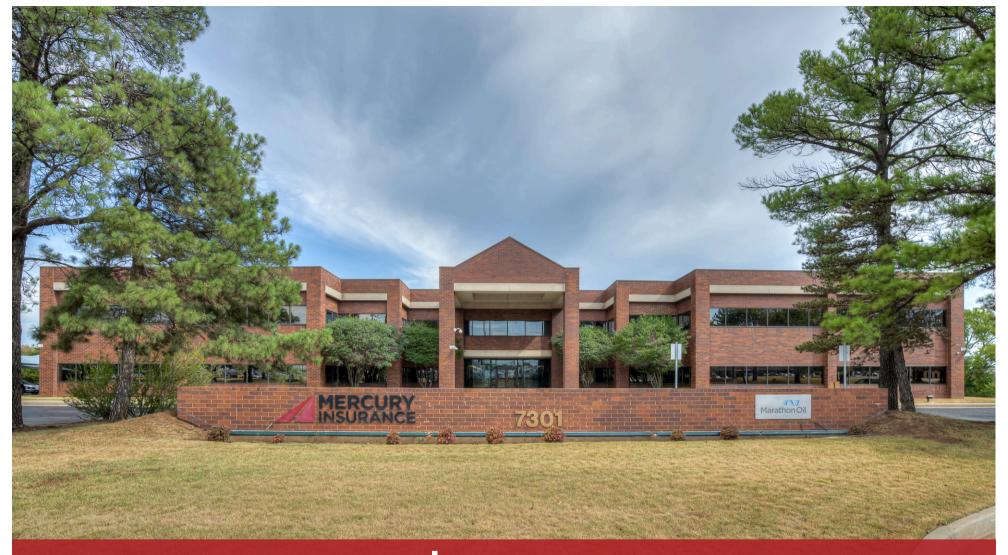

# 7301 NW Expressway FOR LEASE

7301 NW Expresway, Oklahoma City, OK 73132

BRENT HOLLIDAY, MICP brenth@kwcommercial.com C: 405-788-1708

MITCH HAMMACK mhammack@kwcommercial.com C: 405-312-2512

#### PROPERTY DESCRIPTION

This exceptional office building, totaling approximately 103,000 SF, offers a range of versatile leasing opportunities for businesses looking to establish or expand their presence in one of Oklahoma City's most desirable locations. With available spaces ranging from  $\pm$  1,500 SF to  $\pm$  46,000 SF, this property is well-suited for a variety of office needs, from small professional firms to large corporate headquarters.

The building has undergone recent common area renovations, enhancing the professional and welcoming atmosphere for tenants and visitors alike. Modernized lobby areas, updated restrooms, and improved common spaces provide a fresh, contemporary look that reflects the quality and prestige of the building. With ample parking and well-maintained grounds, this property is designed to support a productive and comfortable working environment.