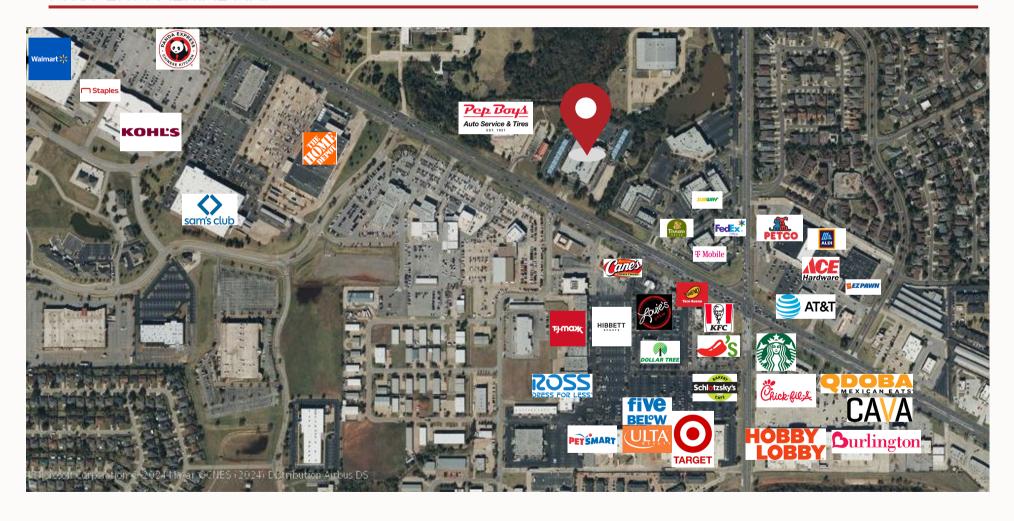

The surrounding area is rich with retail, dining, and service amenities, making it an ideal location for businesses seeking convenience for their employees and clients. Nearby retailers and restaurants include Target, TJ Maxx, Walmart, Sam's Club, Home Depot, Hobby Lobby, and more. For dining options, there's a wide variety to choose from, including Starbucks, Chick-fil-A, Panera

Depot, Hobby Lobby, and more. For dining options, there's a wide variety to choose from, including Starbucks, Chick-fil-A, Panera Bread, Raising Cane's, and other popular spots—all within a short drive from the building.