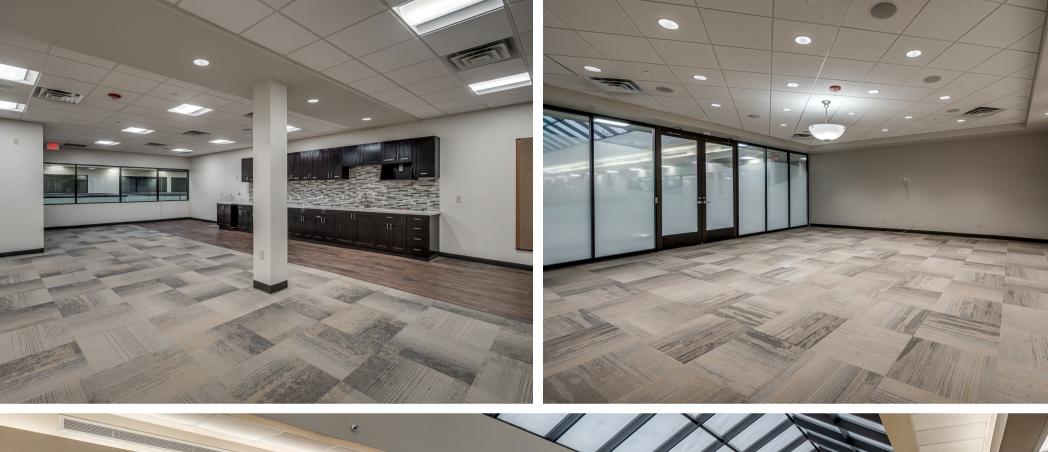

#### PROPERTY DESCRIPTION

This exceptional office building, totaling approximately 103,000 SF, offers a range of versatile leasing opportunities for businesses looking to establish or expand their presence in one of Oklahoma City's most desirable locations. With available spaces ranging from  $\pm$  1,500 SF to  $\pm$  46,000 SF, this property is well-suited for a variety of office needs, from small professional firms to large corporate headquarters.

The building has undergone recent common area renovations, enhancing the professional and welcoming atmosphere for tenants and visitors alike. Modernized lobby areas, updated restrooms, and improved common spaces provide a fresh, contemporary look that reflects the quality and prestige of the building. With ample parking and well-maintained grounds, this property is designed to support a productive and comfortable working environment.