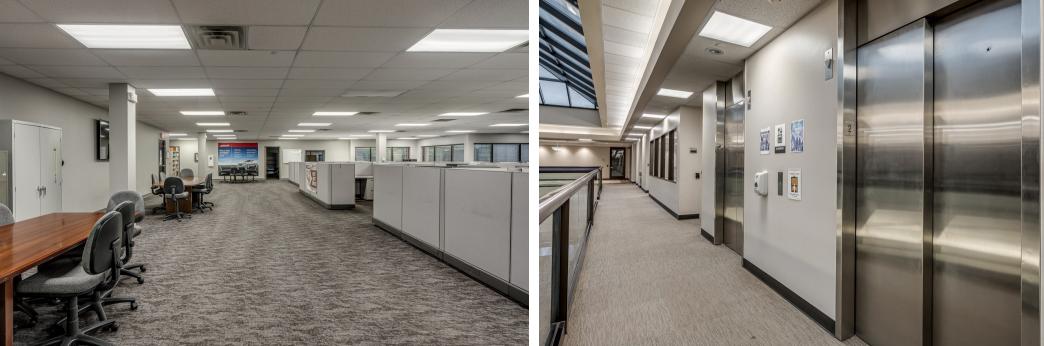

#### PROPERTY DESCRIPTION

This exceptional office building, totaling approximately 103,000 SF, offers a range of versatile leasing opportunities for businesses looking to establish or expand their presence in one of Oklahoma City's most desirable locations. With available spaces ranging from  $\pm$  1,500 SF to  $\pm$  46,000 SF, this property is well-suited for a variety of office needs, from small professional firms to large corporate headquarters.

The building has undergone recent common area renovations, enhancing the professional and welcoming atmosphere for tenants and visitors alike. Modernized lobby areas, updated restrooms, and improved common spaces provide a fresh, contemporary look that reflects the quality and prestige of the building. With ample parking and well-maintained grounds, this property is designed to support a productive and comfortable working environment.