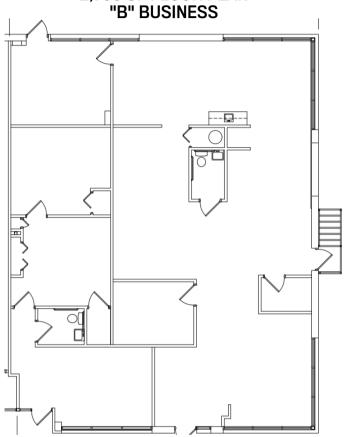

### NORTHBROOK BUSINESS CENTER, BUILDING #1 (28 NORTHBROOK LANE - SUITE 6 - SHREWSBURY, PA 17361) 2,700 SF FLOOR PLAN

# NORTHBROOK BUSINESS CENTER-BUILDING #1 (28 NORTHBROOK LANE - SUITE 6 - SHREWSBURY, PA 17361