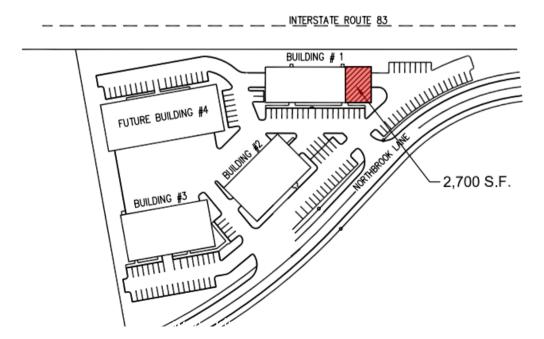

# NORTHBROOK BUSINESS CENTER-BUILDING #1 (28 NORTHBROOK LANE - SUITE 6 - SHREWSBURY, PA 17361

### NORTHBROOK BUSINESS CENTER, BUILDING #1 (28 NORTHBROOK LANE - SUITE 6 - SHREWSBURY, PA 17361) 2,700 SF FLOOR PLAN