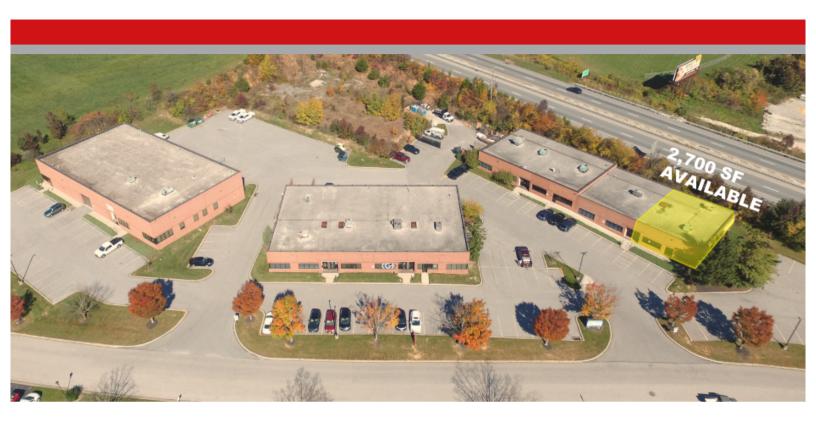

# **FOR LEASE**

Office / Flex

**2,700** SF AVAILABLE

# **Building Specifications:**

| Township      | Shrewsbury<br>Borough | Restrooms       | In Suite   |
|---------------|-----------------------|-----------------|------------|
| Zoning        | Industrial            | Car Parking     | Yes        |
| Tenancy       | Multiple              | Fire Protection | Fire Alarm |
| Land Area     | 4.5 Acres             | HVAC Yes        |            |
| Building Area | 10,665 SF             | Stories         | 1          |
| Signage       | Yes                   | Elevators       | No         |