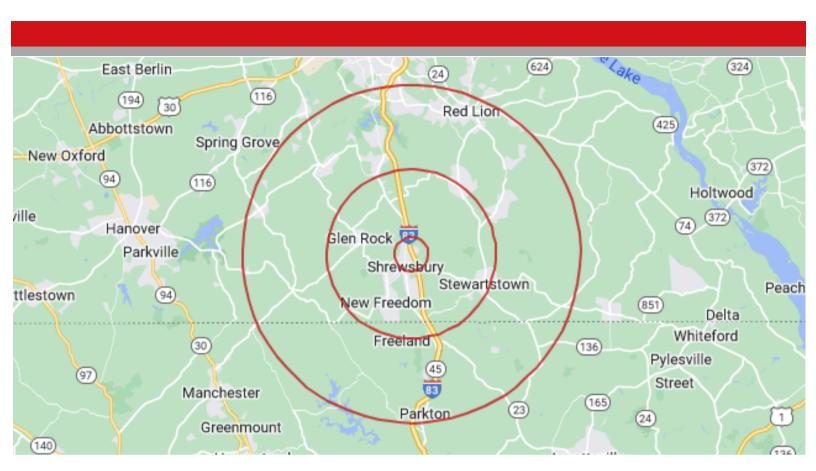

# **Distances to Cities:**

| Baltimore, MD              | 39 r    | 39 miles  |        | 41 min        |  |
|----------------------------|---------|-----------|--------|---------------|--|
| Harrisburg, PA             |         | 42 miles  |        | 45 min        |  |
| Philadelphia, PA 105 miles |         | niles     | 2 hrs. |               |  |
| New York, NY               | 192     | 192 miles |        | 3 hrs. 30 min |  |
| Labor Statistics:          | 1 Mile: | 5 Miles   | :      | 10 Miles:     |  |
| Total Population           | 2,876   | 28,771    |        | 98.369        |  |
| Labor Population           | 3,305   | 9,300     |        | 25,279        |  |
| Median Household<br>Income | 94,006  | 06 89,603 |        | 85,086        |  |